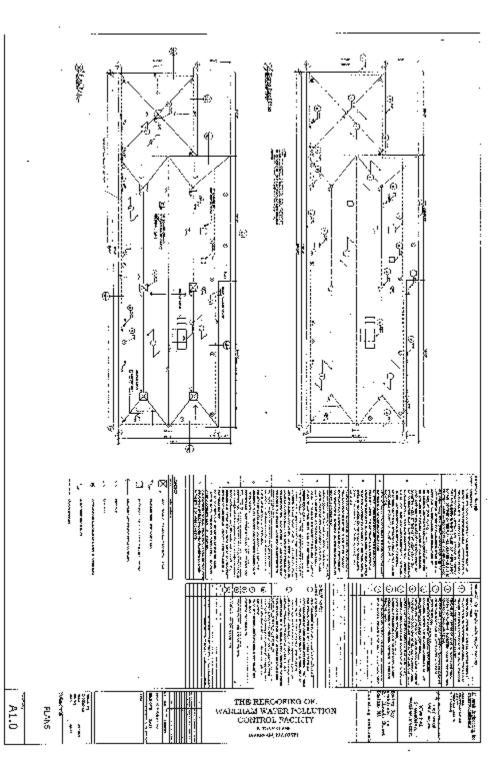

#### PLAN DRAWINGS (as referenced in Section 5.0 Pricing of Bid)

Test Gut # 1 (notated on the attached roof plan) was conducted at the roof high point and revealed a dry concrete deck, an asphalt vapor banter, 1" of wet Fiberglass ineulation, and an Asphalt BUR roof.

Test Cut # 2 (notated on the attached roof plan) was conducted near an existing drain. Dut revealed a wet concrete deck, an asphalt vapor barner, 1" of wet Fiberglass insulation and en Asphalt BUR roof.

Test Cut #3 (noteted on the attached roof plan) was conducted at the roof edge near the ladden access. The cut revealed a dry curic/eie deck, asphalt vapor barrier, 1° of dry insulation and an Asphalt BUR roof.