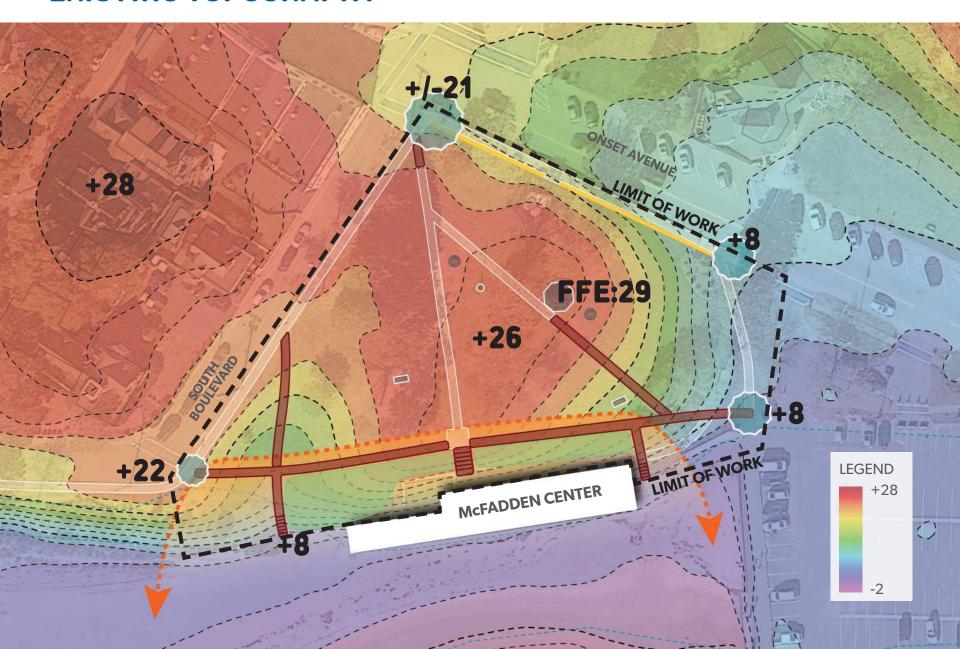

cess and safety.
- Strengthen connections to the Bandshell, nearby open spaces and downtown Onset Village.
- Prune and manage existing trees.
- Enhance park visibility and view sheds.



## **ANTICIPATED SCHEDULE**















### WHAT WE HEARD

- Quantify number of benches with water views and retain that number in the improvements.
- Consider skateboarding on handrails.
- Inventory and incorporate the memorial stones and monuments in the proposed improvements.
- Consider local references (i.e. shells and sea life) in paving and entrance materials.
- Add pedestrian lighting throughout.
- Add additional power at the Gazebo.
- Consider the permitting challenges around a ramping system down to the beach at South Boulevard.







# **INVENTORY AND ANALYSIS**



# **EXISTING TOPOGRAPHY**





# **NEARBY PRECEDENTS FOR PARK GATEWAYS**





# **CONCEPT ALTERNATIVES**





## PREFERRED PLAN



# PREFERRED PLAN ACCESSIBILITY





# Questions and Thoughts?



For additional comments or questions, please email bayviewpark@wareham.ma.us