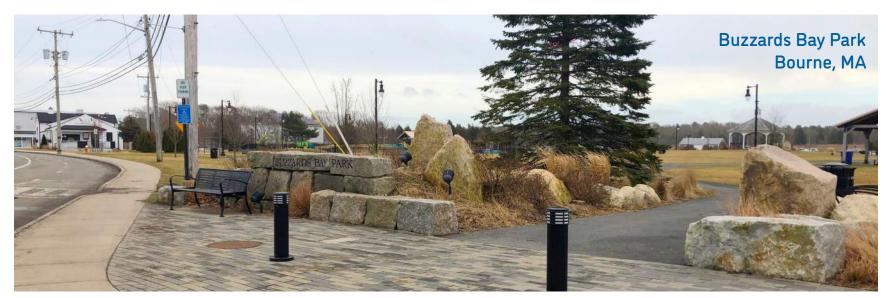

e Bandshell, nearby open spaces and downtown Onset Village.
- Prune and manage existing trees.
- Enhance park visibility and view sheds.



## **ANTICIPATED SCHEDULE**















### WHAT WE HEARD

- Quantify number of benches with water views and retain that number in the improvements.
- Consider skateboarding on handrails.
- Inventory and incorporate the memorial stones and monuments in the proposed improvements.
- Consider local references (i.e. shells and sea life) in paving and entrance materials.
- Add pedestrian lighting throughout.
- Add additional power at the Gazebo.
- Consider the permitting challenges around a ramping system down to the beach at South Boulevard.







# **INVENTORY AND ANALYSIS**



# **EXISTING TOPOGRAPHY**





# **NEARBY PRECEDENTS FOR PARK GATEWAYS**





# **CONCEPT ALTERNATIVES**





## PREFERRED PLAN



# PREFERRED PLAN ACCESSIBILITY





# Questions and Thoughts?



For additional comments or questions, please email bayviewpark@wareham.ma.us