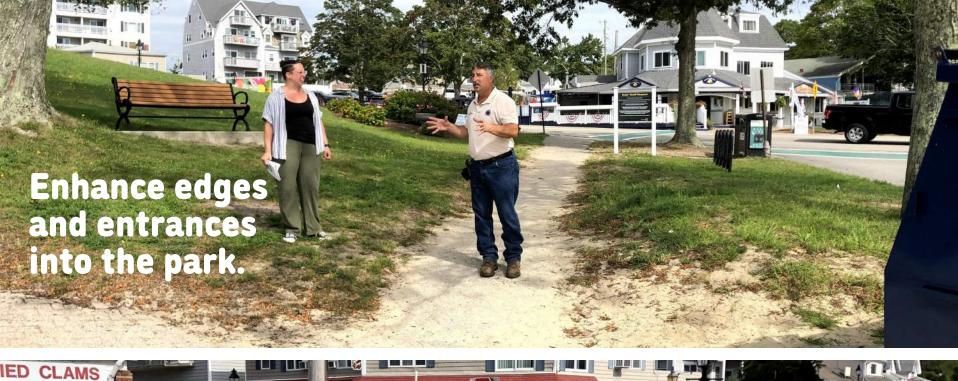

### **OVERVIEW & GOALS**

- Improve universal access and safety.
- Strengthen connections to the Bandshell, nearby open spaces and downtown Onset Village.
- Prune and manage existing trees.
- Enhance park visibility and view sheds.