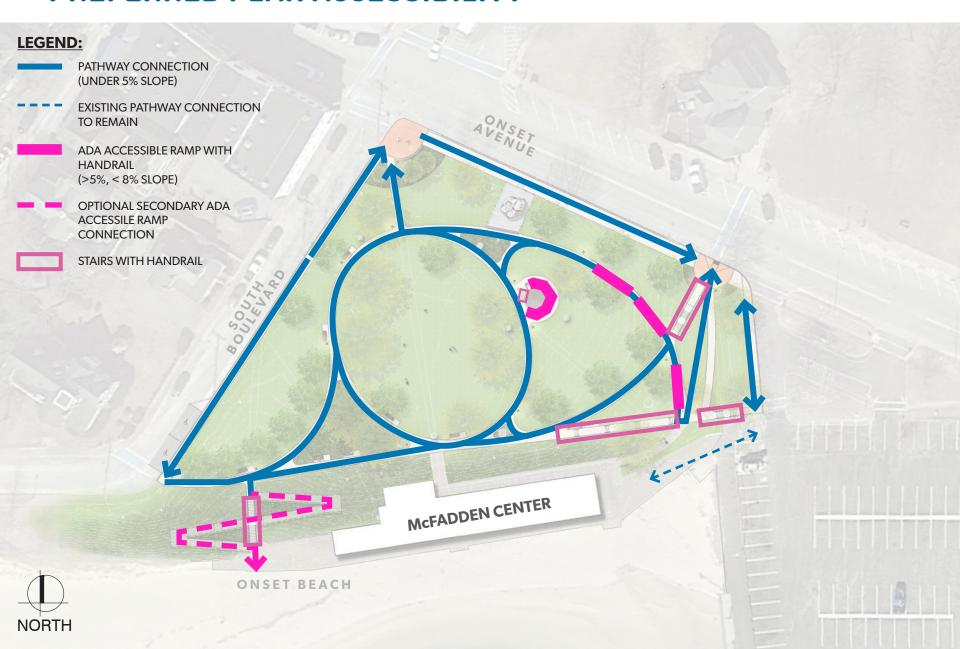

rees.
- Enhance park visibility and view sheds.



## **ANTICIPATED SCHEDULE**















### WHAT WE HEARD

- Quantify number of benches with water views and retain that number in the improvements.
- Consider skateboarding on handrails.
- Inventory and incorporate the memorial stones and monuments in the proposed improvements.
- Consider local references (i.e. shells and sea life) in paving and entrance materials.
- Add pedestrian lighting throughout.
- Add additional power at the Gazebo.
- Consider the permitting challenges around a ramping system down to the beach at South Boulevard.







# **INVENTORY AND ANALYSIS**



# **EXISTING TOPOGRAPHY**





# **NEARBY PRECEDENTS FOR PARK GATEWAYS**





# **CONCEPT ALTERNATIVES**





## PREFERRED PLAN



# PREFERRED PLAN ACCESSIBILITY





# Questions and Thoughts?



For additional comments or questions, please email bayviewpark@wareham.ma.us