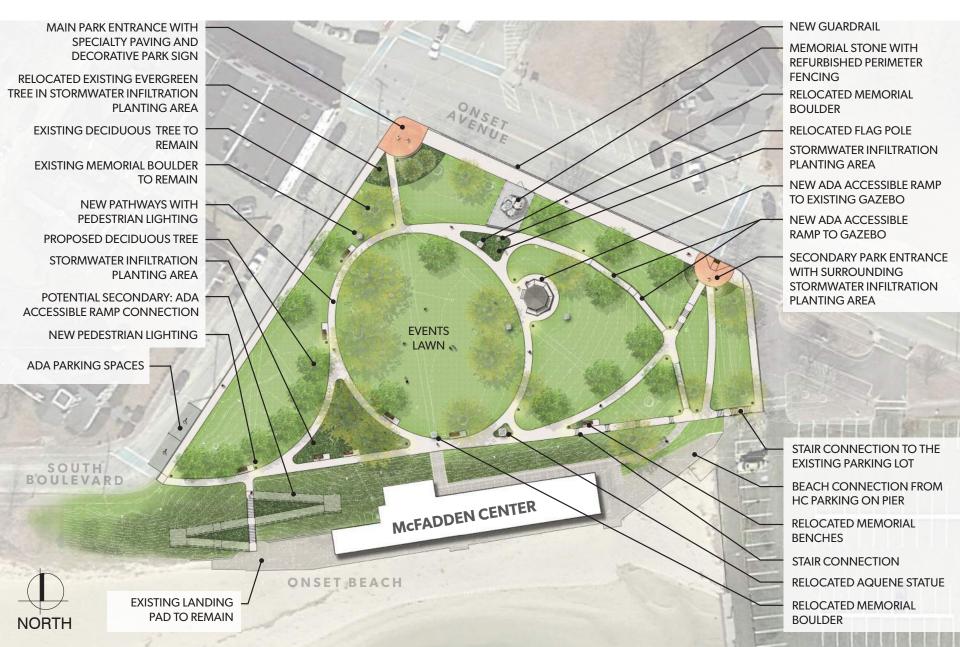

age.
- Prune and manage existing trees.
- Enhance park visibility and view sheds.



## **ANTICIPATED SCHEDULE**















### WHAT WE HEARD

- Quantify number of benches with water views and retain that number in the improvements.
- Consider skateboarding on handrails.
- Inventory and incorporate the memorial stones and monuments in the proposed improvements.
- Consider local references (i.e. shells and sea life) in paving and entrance materials.
- Add pedestrian lighting throughout.
- Add additional power at the Gazebo.
- Consider the permitting challenges around a ramping system down to the beach at South Boulevard.







# **INVENTORY AND ANALYSIS**



# **EXISTING TOPOGRAPHY**





# **NEARBY PRECEDENTS FOR PARK GATEWAYS**





# **CONCEPT ALTERNATIVES**





## PREFERRED PLAN



# PREFERRED PLAN ACCESSIBILITY





# Questions and Thoughts?



For additional comments or questions, please email bayviewpark@wareham.ma.us