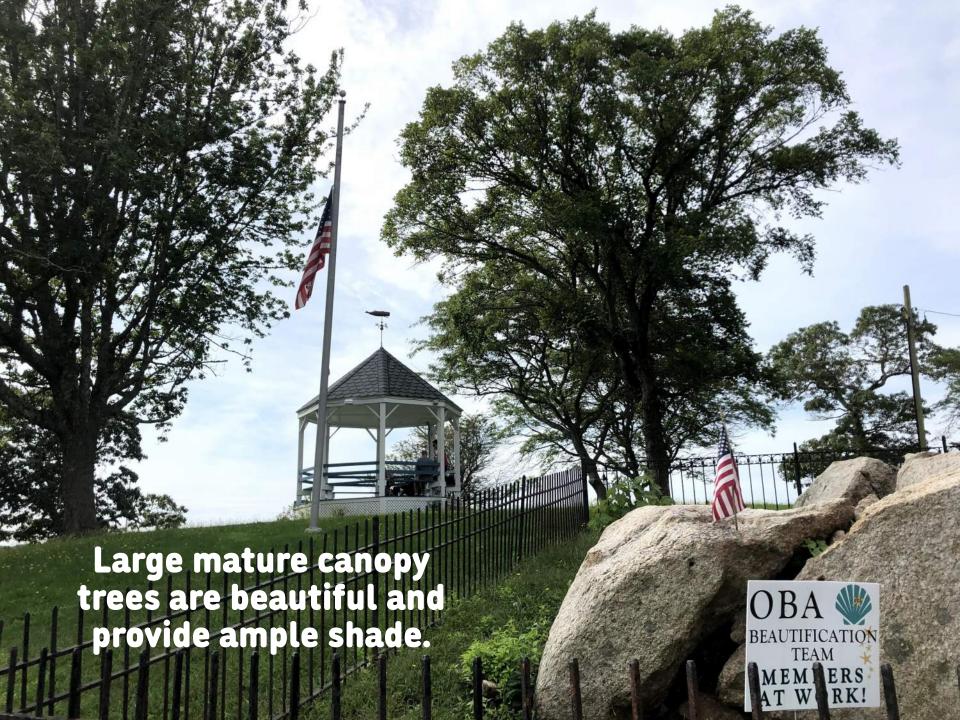

### **OVERVIEW & GOALS**

- Improve universal access and safety.
- Strengthen connections to the Bandshell, nearby open spaces and downtown Onset Village.
- Prune and manage existing trees.
- Enhance park visibility and view sheds.