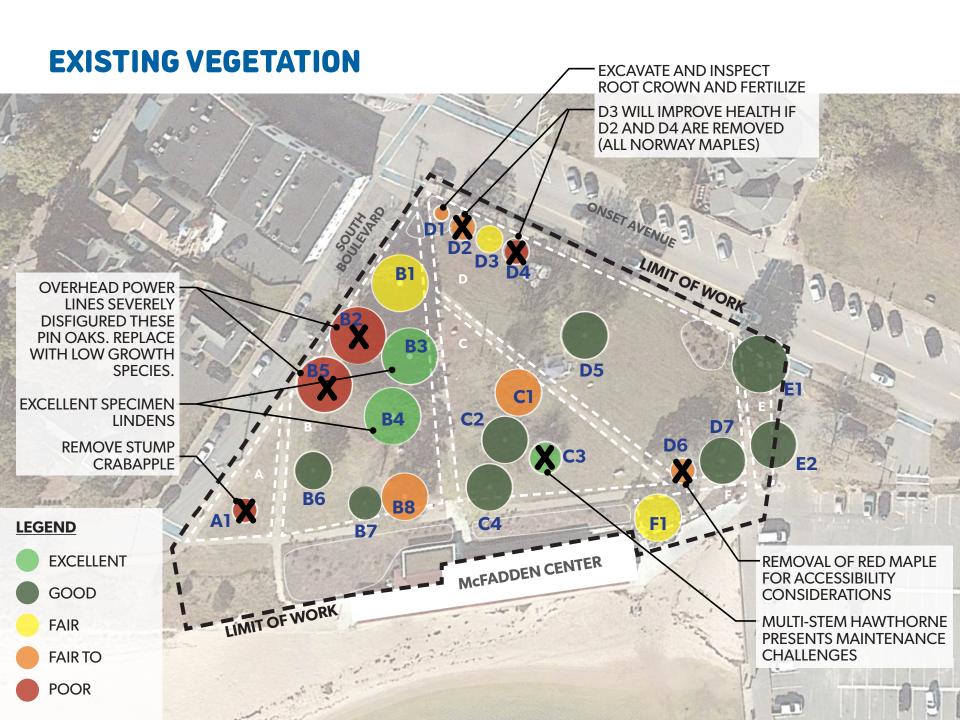

ss and safety.
- Strengthen connections to the Bandshell, nearby open spaces and downtown Onset Village.
- Prune and manage existing trees.
- Enhance park visibility and view sheds.



## **ANTICIPATED SCHEDULE**















### WHAT WE HEARD

- Quantify number of benches with water views and retain that number in the improvements.
- Consider skateboarding on handrails.
- Inventory and incorporate the memorial stones and monuments in the proposed improvements.
- Consider local references (i.e. shells and sea life) in paving and entrance materials.
- Add pedestrian lighting throughout.
- Add additional power at the Gazebo.
- Consider the permitting challenges around a ramping system down to the beach at South Boulevard.







# **INVENTORY AND ANALYSIS**



# **EXISTING TOPOGRAPHY**





# **NEARBY PRECEDENTS FOR PARK GATEWAYS**





# **CONCEPT ALTERNATIVES**





## PREFERRED PLAN



# PREFERRED PLAN ACCESSIBILITY





# Questions and Thoughts?



For additional comments or questions, please email bayviewpark@wareham.ma.us