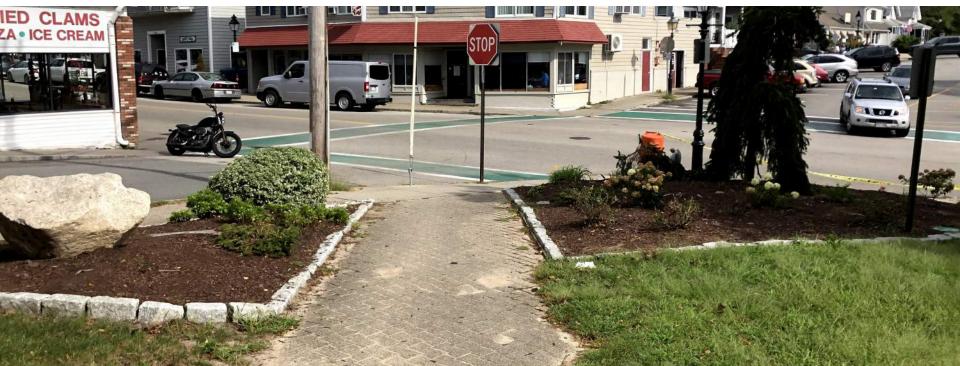

### **OVERVIEW & GOALS**

- Improve universal access and safety.
- Strengthen connections to the Bandshell, nearby open spaces and downtown Onset Village.
- Prune and manage existing trees.
- Enhance park visibility and view sheds.