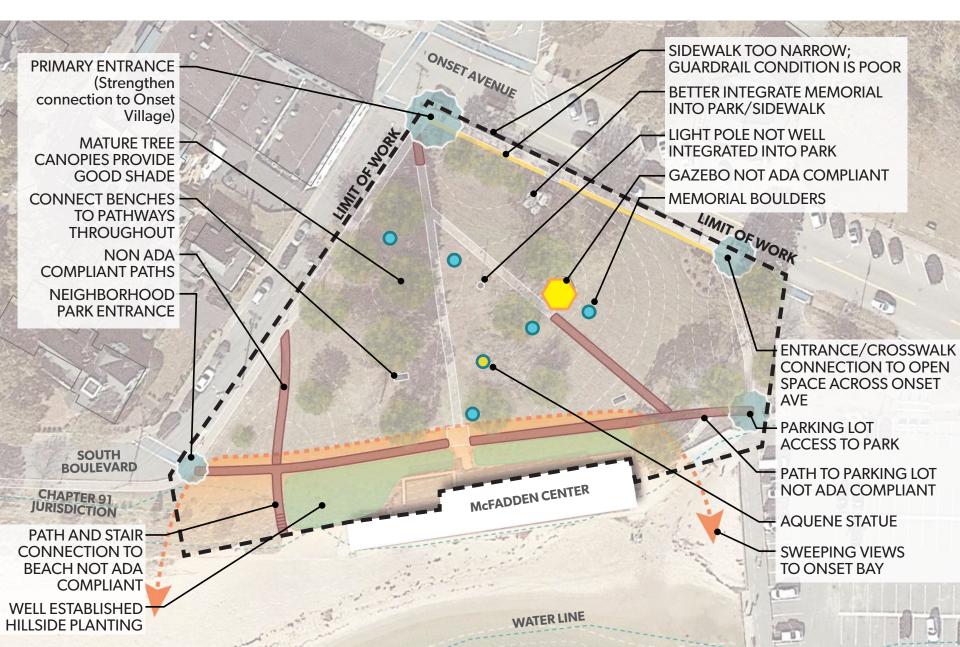

ALS**

- Improve universal access and safety.
- Strengthen connections to the Bandshell, nearby open spaces and downtown Onset Village.
- Prune and manage existing trees.
- Enhance park visibility and view sheds.



## **ANTICIPATED SCHEDULE**















### WHAT WE HEARD

- Quantify number of benches with water views and retain that number in the improvements.
- Consider skateboarding on handrails.
- Inventory and incorporate the memorial stones and monuments in the proposed improvements.
- Consider local references (i.e. shells and sea life) in paving and entrance materials.
- Add pedestrian lighting throughout.
- Add additional power at the Gazebo.
- Consider the permitting challenges around a ramping system down to the beach at South Boulevard.







# **INVENTORY AND ANALYSIS**



# **EXISTING TOPOGRAPHY**





# **NEARBY PRECEDENTS FOR PARK GATEWAYS**





# **CONCEPT ALTERNATIVES**





## PREFERRED PLAN



# PREFERRED PLAN ACCESSIBILITY





# Questions and Thoughts?



For additional comments or questions, please email bayviewpark@wareham.ma.us