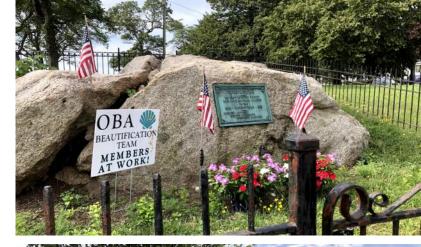

### WHAT WE HEARD

- Quantify number of benches with water views and retain that number in the improvements.
- Consider skateboarding on handrails.
- Inventory and incorporate the memorial stones and monuments in the proposed improvements.
- Consider local references (i.e. shells and sea life) in paving and entrance materials.
- Add pedestrian lighting throughout.
- Add additional power at the Gazebo.
- Consider the permitting challenges around a ramping system down to the beach at South Boulevard.