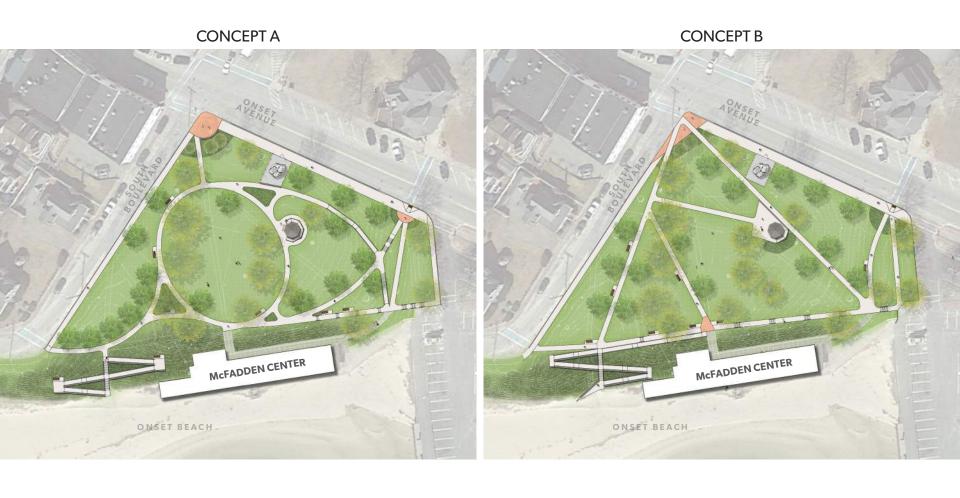

and downtown Onset Village.
- Prune and manage existing trees.
- Enhance park visibility and view sheds.



## **ANTICIPATED SCHEDULE**















### WHAT WE HEARD

- Quantify number of benches with water views and retain that number in the improvements.
- Consider skateboarding on handrails.
- Inventory and incorporate the memorial stones and monuments in the proposed improvements.
- Consider local references (i.e. shells and sea life) in paving and entrance materials.
- Add pedestrian lighting throughout.
- Add additional power at the Gazebo.
- Consider the permitting challenges around a ramping system down to the beach at South Boulevard.







# **INVENTORY AND ANALYSIS**



# **EXISTING TOPOGRAPHY**





# **NEARBY PRECEDENTS FOR PARK GATEWAYS**





# **CONCEPT ALTERNATIVES**





## PREFERRED PLAN



# PREFERRED PLAN ACCESSIBILITY





# Questions and Thoughts?



For additional comments or questions, please email bayviewpark@wareham.ma.us