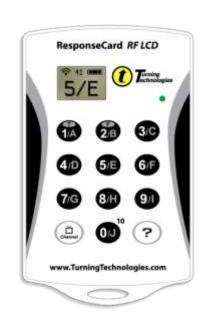

## Your Vote Counts!

- Each eligible voter has a ResponseCard keypad.
- For each motion push the button with the number that corresponds with the vote you wish to cast – 1/A is Yes; 2/B is No.
- If you push the wrong button, that's ok, the last button you push before voting is closed is the vote that will register.
- The ResponseCards will only work in this presentation –
- Things they will NOT do: change the channel on your TV; open your garage door...
- Please return it when you leave.