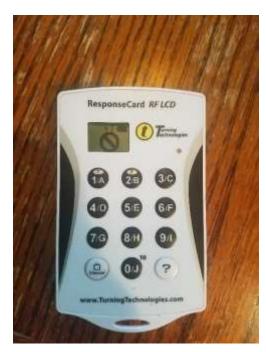

Successful "Yes" vote. Green light and 1/A on LCD screen.

Succesful "No" vote. Green light and 2/B on LCD screen.

Vote not registered.
Red light and circle
with line on LCD
screen