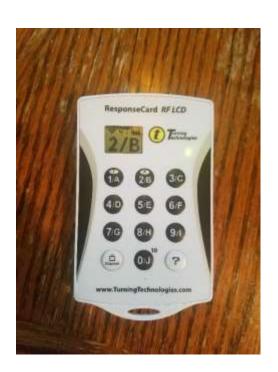

Successful "Yes" vote. Green light and 1/A on LCD screen.

Succesful "No" vote. Green light and 2/B on LCD screen.

Vote not registered.
Red light and circle
with line on LCD
screen