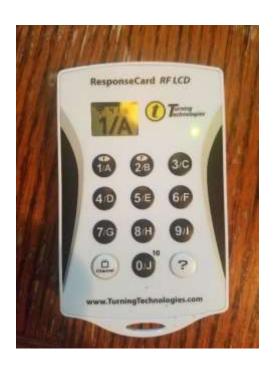

Successful "Yes" vote. Green light and 1/A on LCD screen.

Succesful "No" vote. Green light and 2/B on LCD screen.

Vote not registered.
Red light and circle
with line on LCD
screen