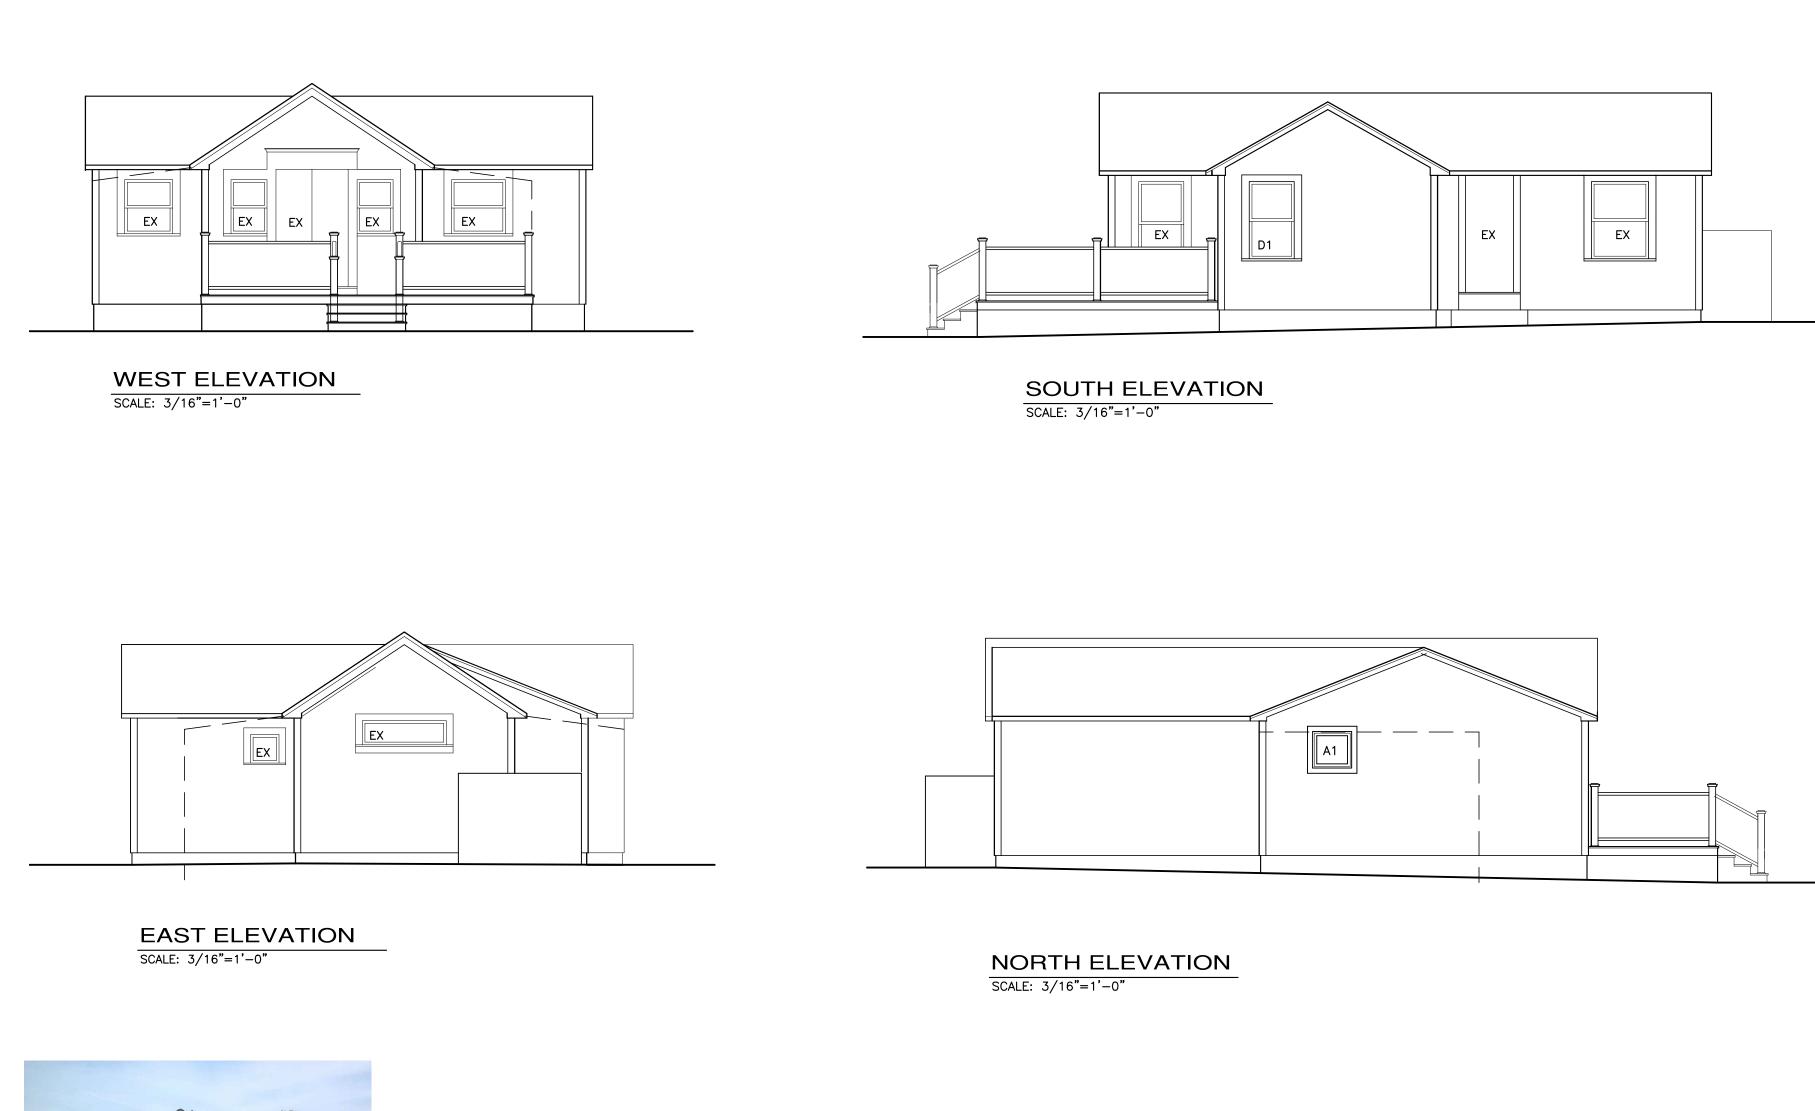

EXISTING WEST VIEW

| WALL | LEGEND |
|------|--------|

|       | NEW WALL              |  |
|-------|-----------------------|--|
|       | EX WALL TO REMAIN     |  |
| = = = | EX WALL TO BE REMOVED |  |