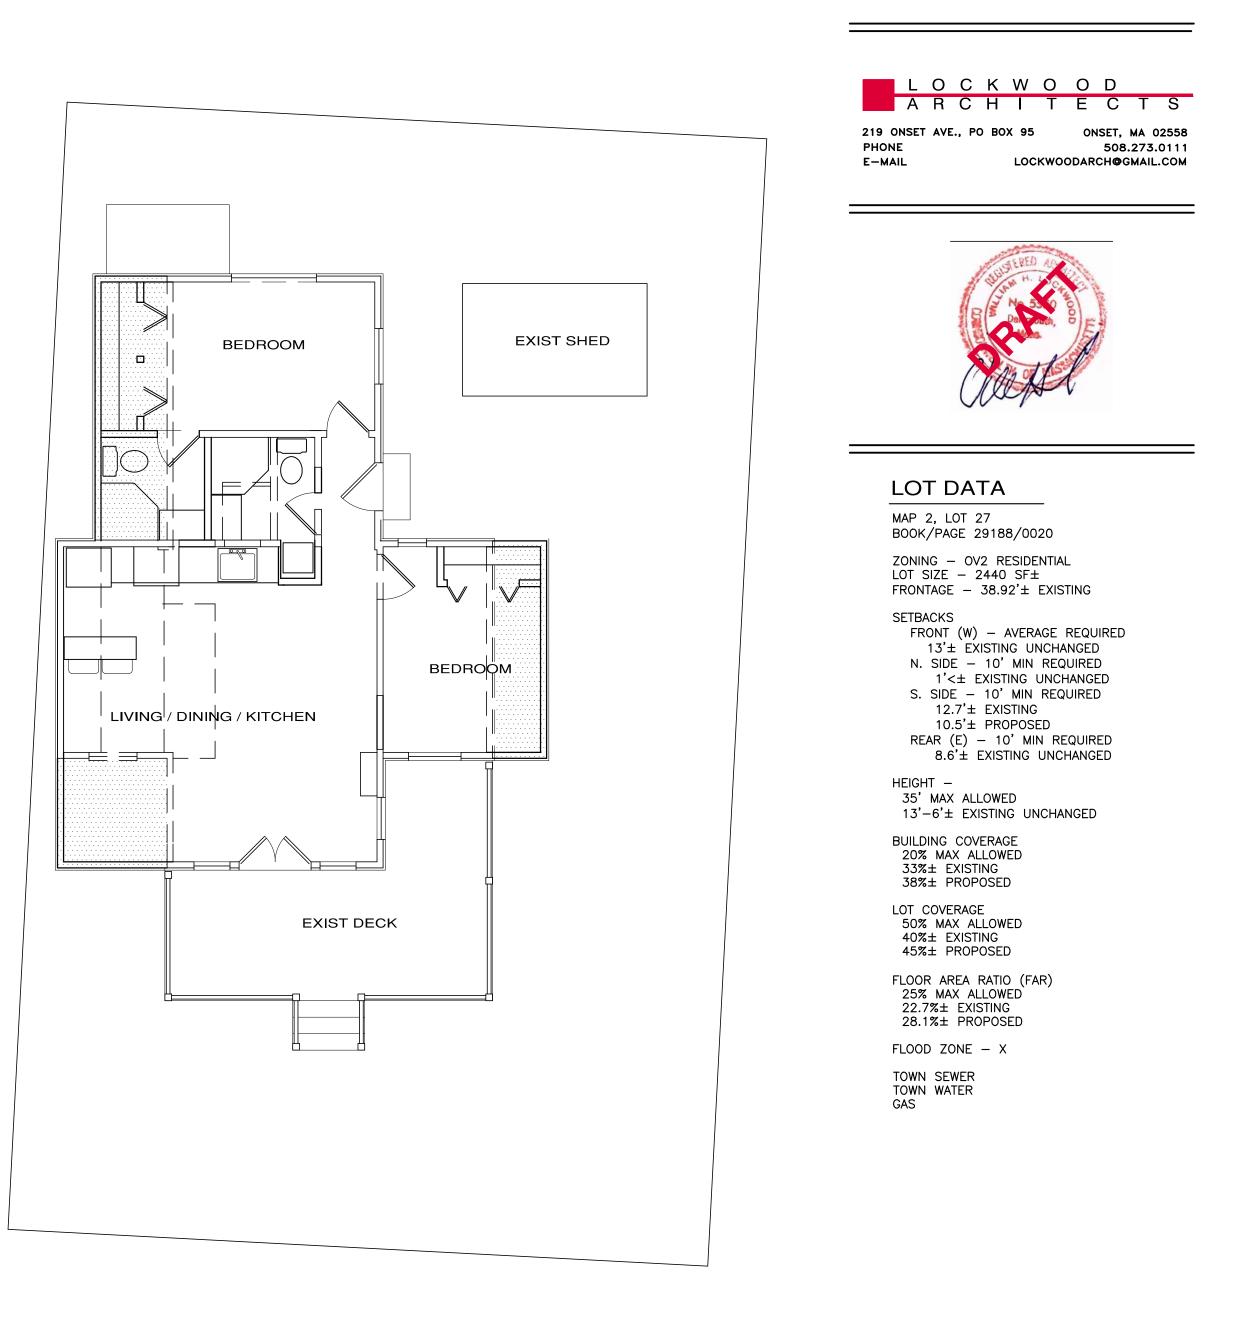

## \_\_\_\_\_ RENOVATIONS & ADDITIONS

ТО 12 ONSET BAY LANE ONSET, MA

FOR

## DIANNE GORFINKLE

DATES 8.10.22 REVIEW 10.30.22 ZBA \_\_\_\_\_

| PROJECT NO <b>1335</b> | DRAWING NO |
|------------------------|------------|
|                        | A1z        |

©⊏