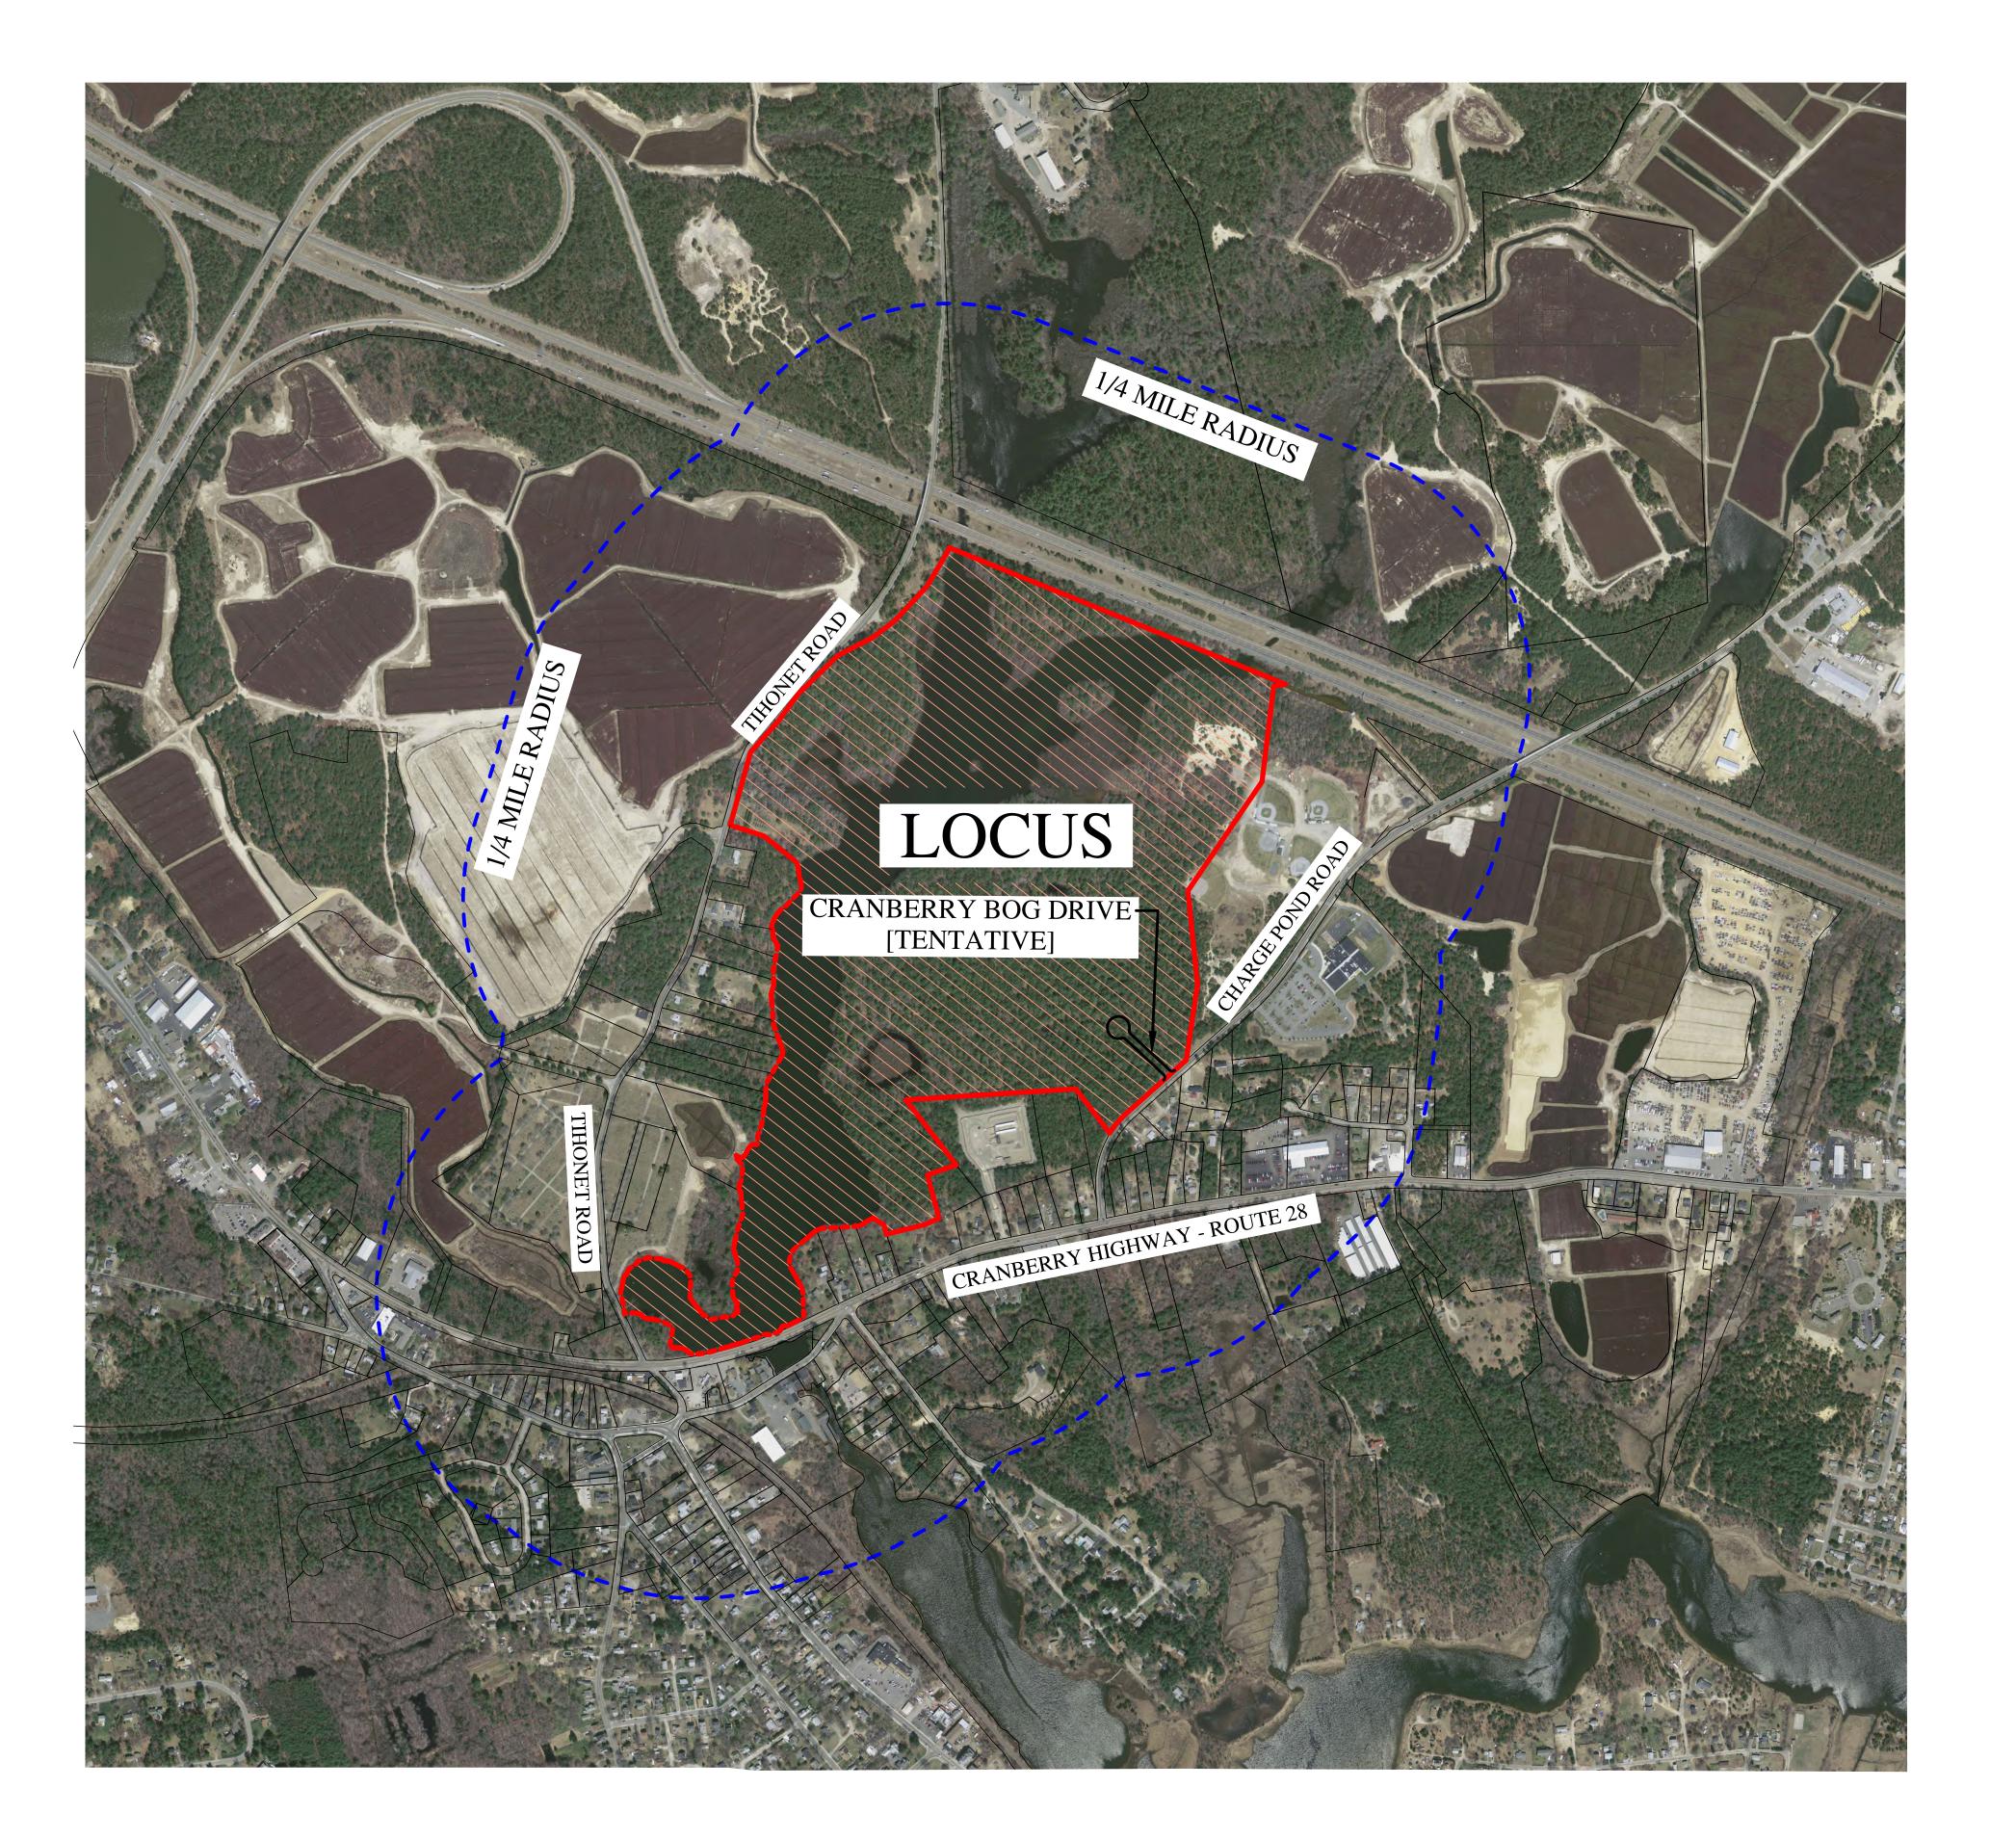

| 1. <u>X</u> | The title, "Subdivision Plan of (name of subdivision)";                                                                                                                                                                                                                                                              |
|-------------|----------------------------------------------------------------------------------------------------------------------------------------------------------------------------------------------------------------------------------------------------------------------------------------------------------------------|
| 2. <u>X</u> | Date, scale and North arrow, Assessor's Map(s) and Lot(s) number(s) and a legend to explain any graphic representation or symbols on the plan;                                                                                                                                                                       |
| 3. <u>X</u> | The names, addresses and telephone numbers of the owner(s) of record and applicant(s);                                                                                                                                                                                                                               |
| 4. <u> </u> | The names of the designer, engineer and/or surveyor who prepared the plan;                                                                                                                                                                                                                                           |
| 5. <u>X</u> | The names of all abutters, as determined from the most recent local tax list, including property owners on the opposite side of any street abutting the subdivision;                                                                                                                                                 |
| 6. <u>X</u> | Book and page deed references of the property to be subdivided;                                                                                                                                                                                                                                                      |
| 7. <u>X</u> | A note referring to which lots will be served by either Town Water Supply, private wells, municipal sewer or private septic systems and the location of the nearest existing public water and sewer utility services;                                                                                                |
| 8. <u>X</u> | A locus map at 1" = 2,000', exhibiting the boundaries of the proposed subdivision, location of proposed streets and relation to adjoining properties within a radius of one quarter mile and an aerial map exhibiting the general area surrounding the subject property (approximately ½ mile surrounding the site); |
| 9. <u> </u> | The zoning district, including any overlay district of the land shown on the plan;                                                                                                                                                                                                                                   |
| 10X         | The location of all wetlands protected under CMR 10.00 Wetlands                                                                                                                                                                                                                                                      |