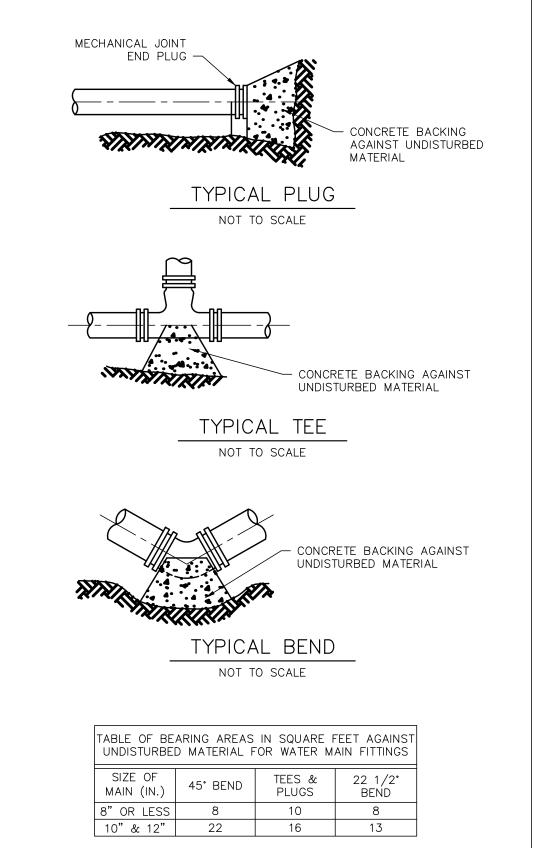

| 26. <u>X</u> | If the Planning Board determines that erosion due to development           |
|--------------|----------------------------------------------------------------------------|
|              | activity will be excessive or significant to wetlands, streams, ponds or   |
|              | other water bodies, the developer shall submit a soil erosion and          |
|              | sediment control plan. This plan shall consist of a drawing certified by a |