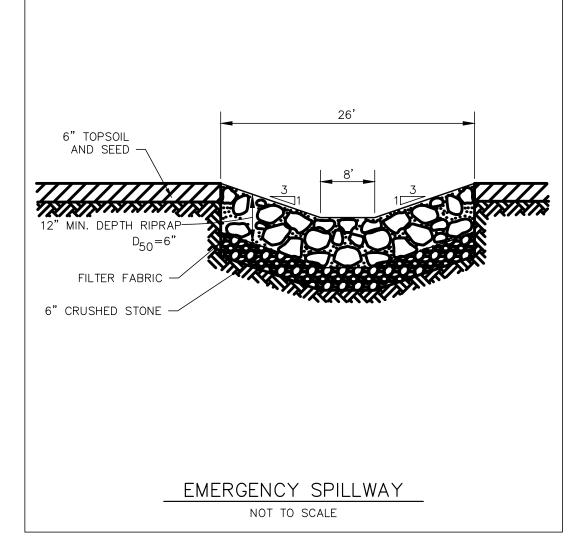

|                                   |            |
| 0 11/19/2021 FIRST ISS                              | SUE                               |            |
| ISSUE DATE DESCRIPTION                              | N                                 |            |
| AMH FDW                                             | MC                                | MC         |
| DES DWN                                             | CHK'D                             | APP'I      |
| PROJECT:                                            |                                   |            |

DEFINITIVE SUBDIVISION PLAN OF

27 CHARGE POND ROAD

WAREHAM, MASSACHUSETTS
(PLYMOUTH COUNTY)

SCALE: AS SHOWN DATE: NOVEMBER 19, 2021

SITE DETAILS

B+T JOB NO. 1833.109

B+T PLAN NO.

1833109P620-003

C9.0





















CONCRETE BACKING FOR WATER PIPE

NOT TO SCALE



PREPARED FOR:

### A.D. MAKEPEACE COMPANY

158 TIHONET ROAD
WAREHAM, MASSACHUSETTS 02571
508-295-1000

RECORD OWNER:

# A.D. MAKEPEACE COMPANY

1408/69

1627/366 1832/119 ASSESSOR'S MAPS-LOTS -1015 (67 TIHONET ROAD)

115-1015 (67 TIHONET ROAD) 115-1016 (0 PARKER MILL POND) 115-1024 (OFF 2586 CRANBERRY HIGHWAY) SHEET INDEX





PROJECT:

# DEFINITIVE SUBDIVISION PLAN OF

27 CHARGE POND ROAD

WAREHAM, MASSACHUSETTS (PLYMOUTH COUNTY)

SCALE: AS SHOWN DATE: NOVEMBER 19, 2021

SITE DETAILS

B+T JOB NO. 1833.109
B+T PLAN NO.

1833109P620-004

C9.1



DATE ENDORSED:.

APPROVAL UNDER THE SUBDIVISION

I HEREBY CERTIFY THAT 20 DAYS HAVE ELAPSED SINCE THE NOTICE OF APPROVAL FROM THE PLANNING BOARD WAS RECEIVED AND RECORDED AND NO NOTICE