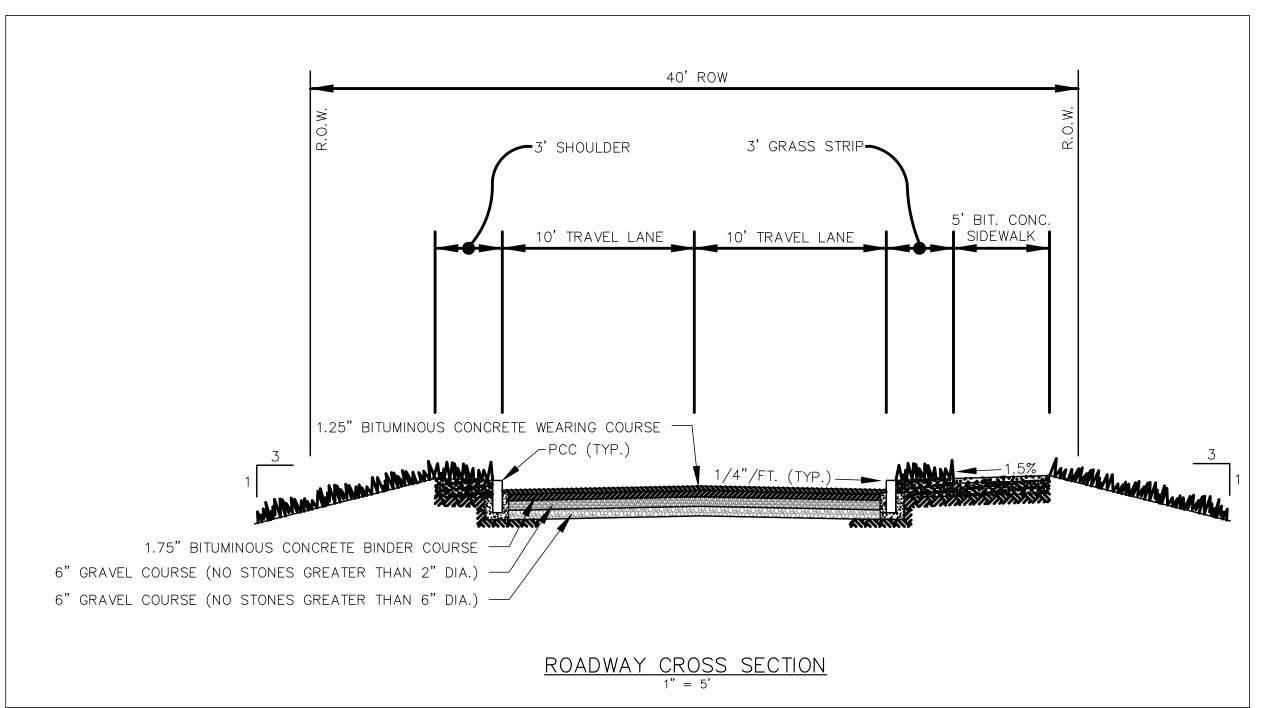

| 24 | X | A typical section showing proposed roadway construction at a scale of one inch equals ten feet $(1'' = 10')$ shall be provided with the profile plan (see typical section in appendix); |
|----|---|-----------------------------------------------------------------------------------------------------------------------------------------------------------------------------------------|
| 2- | V |                                                                                                                                                                                         |