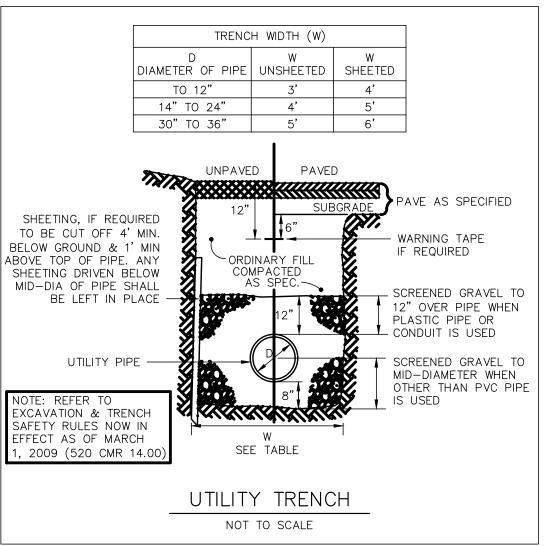

|                                   |            |
| 0 11/19/2021 FIRST ISS                              | SUE                               |            |
| ISSUE DATE DESCRIPTION                              | N                                 |            |
| AMH FDW                                             | MC                                | MC         |
| DES DWN                                             | CHK'D                             | APP'I      |
| PROJECT:                                            |                                   |            |

DEFINITIVE SUBDIVISION PLAN OF

27 CHARGE POND ROAD

WAREHAM, MASSACHUSETTS
(PLYMOUTH COUNTY)

SCALE: AS SHOWN DATE: NOVEMBER 19, 2021

SITE DETAILS

B+T JOB NO. 1833.109

B+T PLAN NO.

1833109P620-003

C9.0





















CONCRETE BACKING FOR WATER PIPE

NOT TO SCALE



PREPARED FOR:

### A.D. MAKEPEACE COMPANY

158 TIHONET ROAD
WAREHAM, MASSACHUSETTS 02571
508-295-1000

RECORD OWNER:

# A.D. MAKEPEACE COMPANY

1408/69

1627/366 1832/119 ASSESSOR'S MAPS-LOTS -1015 (67 TIHONET ROAD)

115-1015 (67 TIHONET ROAD) 115-1016 (0 PARKER MILL POND) 115-1024 (OFF 2586 CRANBERRY HIGHWAY) SHEET INDEX





PROJECT:

# DEFINITIVE SUBDIVISION PLAN OF

27 CHARGE POND ROAD

WAREHAM, MASSACHUSETTS (PLYMOUTH COUNTY)

SCALE: AS SHOWN DATE: NOVEMBER 19, 2021

SITE DETAILS

B+T JOB NO. 1833.109
B+T PLAN NO.

1833109P620-004

C9.1



DATE ENDORSED:.

APPROVAL UNDER THE SUBDIVISION

I HEREBY CERTIFY THAT 20 DAYS HAVE ELAPSED SINCE THE NOTICE OF APPROVAL FROM THE PLANNING BOARD WAS RECEIVED AND RECORDED AND NO NOTI