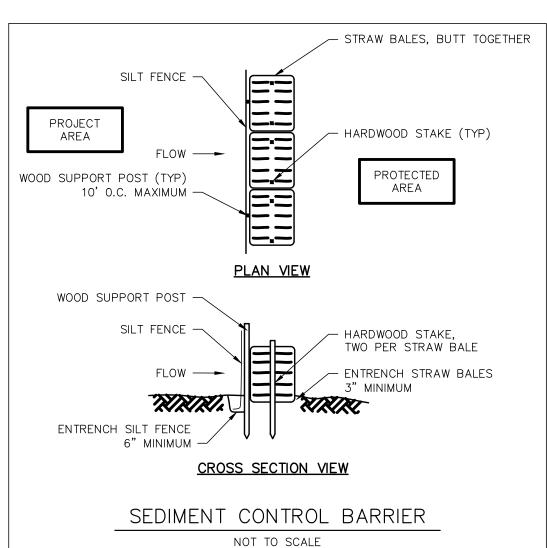

N, MA 01027

FDW MC

# DEFINITIVE SUBDIVISION

27 CHARGE POND ROAD

WAREHAM, MASSACHUSETTS

DATE: NOVEMBER 19, 2021



# LANDSCAPE AND



PREPARED FOR:

# A.D. MAKEPEACE

158 TIHONET ROAD WAREHAM, MASSACHUSETTS 02571

# A.D. MAKEPEACE **COMPANY**

ASSESSOR'S MAPS-LOTS

115-1015 (67 TIHONET ROAD) 115-1016 (0 PARKER MILL POND) 115-1024 (OFF 2586 CRANBERRY HIGHWAY



COPYRIGHT (C) BY BEALS AND THOMAS, INC. ALL RIGHTS RESERVED

# BEALS + THOMAS

Plymouth, Massachusetts 02360-3866

T 508.746.3288 | www.bealsandthomas.com

\( \) CONSULTANTS 116 PLEASANT ST. SUITE 302 EASTHAMPTON, MA 01027 (413) 203-5144

FDW MC DES | DWN | CHK'D | APP'D

# DEFINITIVE SUBDIVISION

27 CHARGE POND ROAD

WAREHAM, MASSACHUSETTS (PLYMOUTH COUNTY)

SCALE: AS NOTED DATE: NOVEMBER 19, 2021



PLAN AND PROFILE























NOT TO SCALE







TRAP SEDIMENT. ALL SEDIMENT SPILLÉD, DROPPED, WASHED OR TRACKED ONTO EXISTING ROAD SHALL BE REMOVED IMMEDIATELY.

FOR NOTES, REFERENCES AND LEGEND SEE SHEET C1.0.

THIS DRAWNIC IS NOT INTENDED FOR CONSTRUCTION UNIT

BEALS AND THOMAS, INC.

BEALS AND THOMAS, INC. SHALL NOT BE RESPONSIBLE FOR CONSTRUCTION MEANS, METHODS, TECHNIQUES, OR PROCEDURES UTILIZED BY THE CONTRACTOR, NOR FOR THE SAFETY OF PUBLIC OR CONTRACTORS EMPLOYEES; OR FOR THE FAILURE OF THE CONTRACTOR TO CARRY OUT THE WORK IN ACCORDANCE WITH THE CONTRACT DOCUMENTS.

THIS DRAWING IS NOT INTENDED FOR CONSTRUCTION UNTIL ISSUED FOR CONSTRUCTION BY

NO PART OF THIS DOCUMENT MAY BE REPRODUCED, STORED IN A RETRIEVAL SYSTEM, OR TRANSMITTED IN ANY FORM OR BY ANY MEANS, ELECTRONIC, MECHANICAL, PHOTOCOPYING,