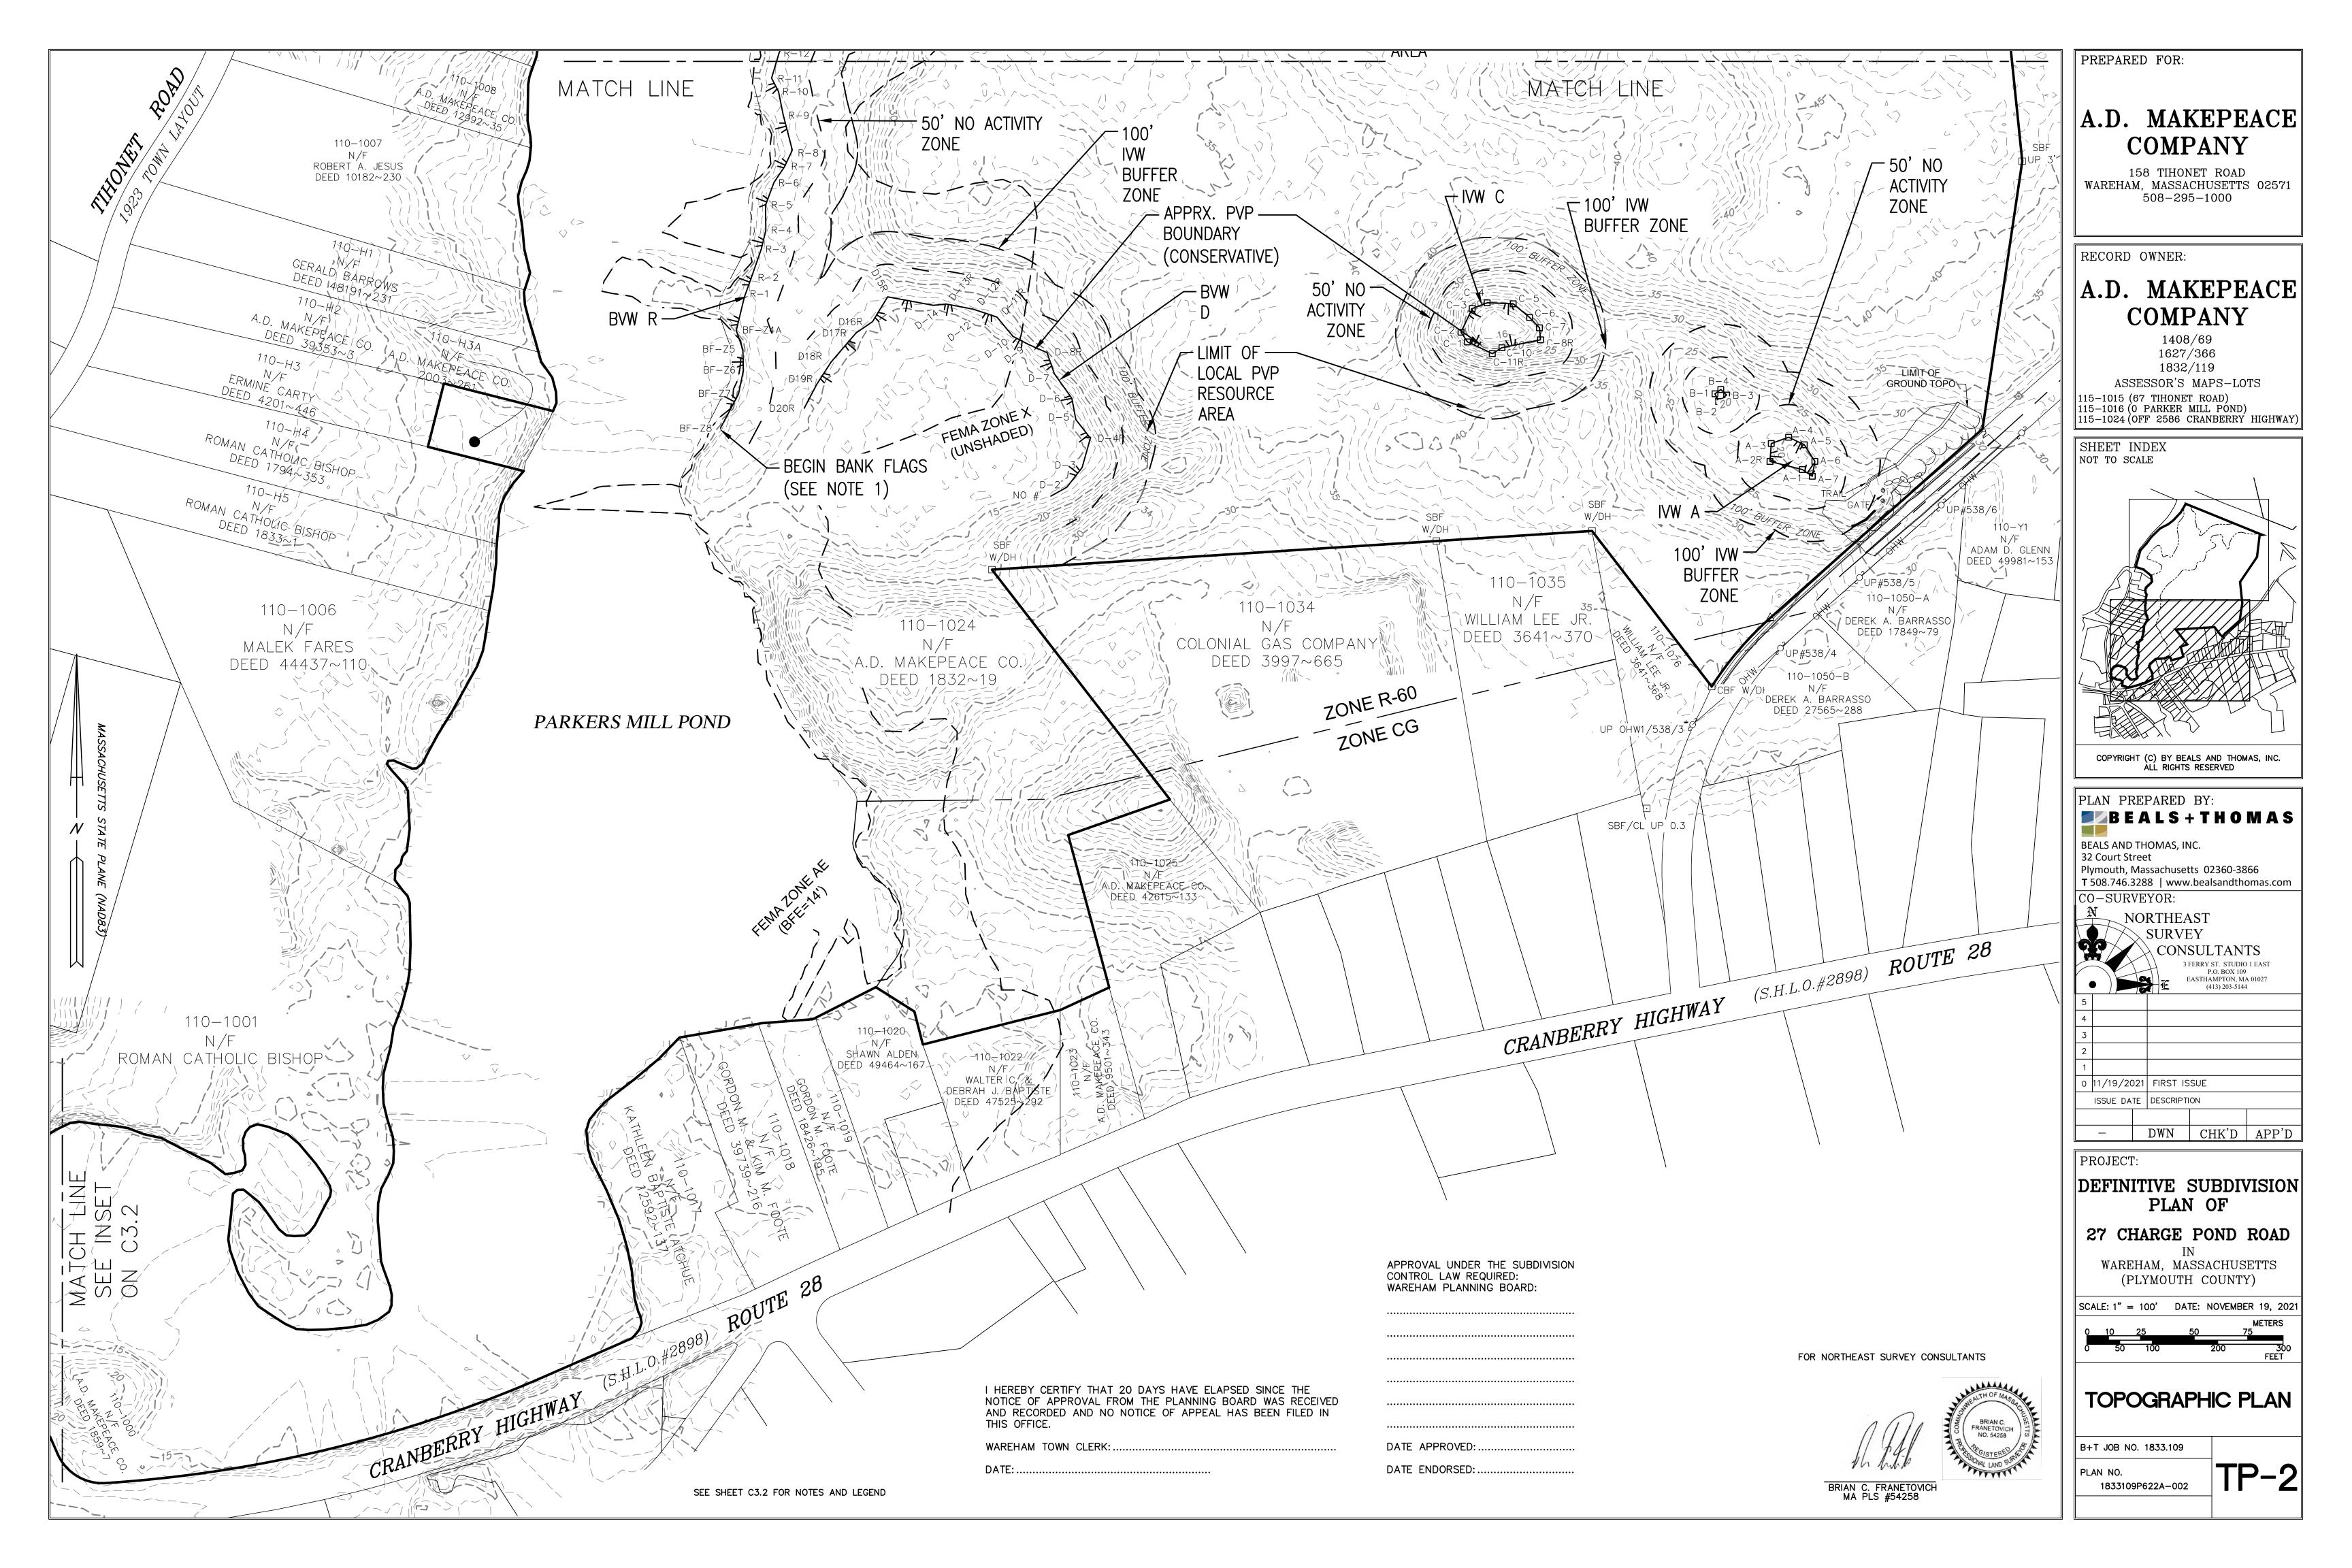

#### Dear Board Members:

On behalf of the Applicant, A.D. Makepeace Company, Beals and Thomas, Inc. (B+T) respectfully submits the enclosed Definitive Subdivision Plan for property referred to as 27 Charge Pond Road (aka 67 Tihonet Road, 0 Parker Mill Pond, and off 2586 Cranberry Highway) and further identified as Assessors Map parcels: 110-1015, 110-1016, and 110-1024.

This Definitive Subdivision Plan is submitted in accordance with Massachusetts General Laws Chapter 41 Sections 81K through 81GG (the Subdivision Control Law) and the Rules and Regulations Governing the Subdivision of Land Town of Wareham, Massachusetts dated March 2013 (the Subdivision Regulations). No waivers from the Subdivision Regulations are requested.

#### FORM C/DEFINITIVE PLAN CHECKLIST

The Definitive Plan shall be prepared by a registered engineer or land surveyor and shall be clearly and legibly drawn in black ink upon mylar suitable for registering at the Plymouth County Registry of Deeds ( $24" \times 36"$ ). The plan shall be at a scale of one inch equals 40 feet (1" = 40') or such other scale that the Board may accept, to show details in a clear and adequate fashion. In addition, 10 copies of reduced plans on ledger-size paper ( $11" \times 17"$ ) shall accompany the Definitive Plan submission. At a minimum, the plan shall contain the following information:

| 1. <u>X</u> | The title, "Subdivision Plan of (name of subdivision)";                                                                                                                                                                                                                                                              |
|-------------|----------------------------------------------------------------------------------------------------------------------------------------------------------------------------------------------------------------------------------------------------------------------------------------------------------------------|
| 2. <u>X</u> | Date, scale and North arrow, Assessor's Map(s) and Lot(s) number(s) and a legend to explain any graphic representation or symbols on the plan;                                                                                                                                                                       |
| 3. <u>X</u> | The names, addresses and telephone numbers of the owner(s) of record and applicant(s);                                                                                                                                                                                                                               |
| 4. <u> </u> | The names of the designer, engineer and/or surveyor who prepared the plan;                                                                                                                                                                                                                                           |
| 5. <u>X</u> | The names of all abutters, as determined from the most recent local tax list, including property owners on the opposite side of any street abutting the subdivision;                                                                                                                                                 |
| 6. <u>X</u> | Book and page deed references of the property to be subdivided;                                                                                                                                                                                                                                                      |
| 7. <u>X</u> | A note referring to which lots will be served by either Town Water Supply, private wells, municipal sewer or private septic systems and the location of the nearest existing public water and sewer utility services;                                                                                                |
| 8. <u>X</u> | A locus map at 1" = 2,000', exhibiting the boundaries of the proposed subdivision, location of proposed streets and relation to adjoining properties within a radius of one quarter mile and an aerial map exhibiting the general area surrounding the subject property (approximately ½ mile surrounding the site); |
| 9. <u> </u> | The zoning district, including any overlay district of the land shown on the plan;                                                                                                                                                                                                                                   |
| 10X         | The location of all wetlands protected under CMR 10.00 Wetlands                                                                                                                                                                                                                                                      |

|              | Protection. If protected wetlands are to be filled or altered, an approval from the Wareham Conservation Commission must accompany this definitive application;                                                                                                                                                                                                      |
|--------------|----------------------------------------------------------------------------------------------------------------------------------------------------------------------------------------------------------------------------------------------------------------------------------------------------------------------------------------------------------------------|
| 11X          | Sufficient data to readily determine the location, direction and length of every street, way, easement, lot and boundary line and to establish those lines on the ground. The areas of all lots shall be shown and all lots shall be numbered. All bearings are to be referred to Massachusetts Prime Meridian if reference points are within a reasonable distance; |
| 12. <u>X</u> | The location and present widths of streets bounding, approaching or within a reasonable proximity of the subdivision (500');                                                                                                                                                                                                                                         |
| 13X          | The location of all permanent monuments, properly identified as to whether existing or proposed; location of temporary stakes to enable the Planning Board to find and appraise features of the subdivision plan;                                                                                                                                                    |
| 14X          | Proposed street names with approval of the Town's 911 system;                                                                                                                                                                                                                                                                                                        |
| 15X          | Any public or common areas within the subdivision;                                                                                                                                                                                                                                                                                                                   |
| 16X          | The location of all abutting land owned by the applicant not presently being subdivided;                                                                                                                                                                                                                                                                             |
| 17X          | A suitable block to record the action and signatures of the Planning Board;                                                                                                                                                                                                                                                                                          |
| 18X          | A suitable block for the Town Clerk's signature along with the statement "I hereby certify that 20 days have elapsed since the notice of approval from the Planning Board was received and recorded, and no notice of appeal has been filed in this office";                                                                                                         |
| 19X          | A listing of all requested waivers from the literal requirements of these Rules and Regulations;                                                                                                                                                                                                                                                                     |
| 20X          | A contour plan showing existing and proposed topography at 2' intervals Related to an existing permanent benchmark;                                                                                                                                                                                                                                                  |
| 21. <u>X</u> | Utility plan showing in plan and profile, but not limited to, the size and location of existing and proposed water and sewer lines, hydrants, electric lines, telephone lines, gas lines, fire alarm systems, cable television lines, storm drains and any easements pertinent thereto;                                                                              |
| 22. X        | A drainage plan shall be prepared showing existing and proposed streets,                                                                                                                                                                                                                                                                                             |