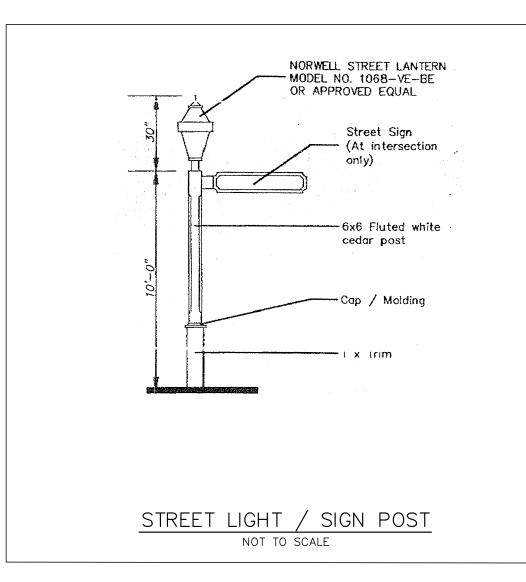

Street lights and tree planting plan shall be provided for the area within the proposed street right of way. The plan shall be superimposed on the contour plan and shall show the following:

- a. existing trees to be preserved within the right of way;
- b. any proposed street trees;
- c. existing and proposed street lights.