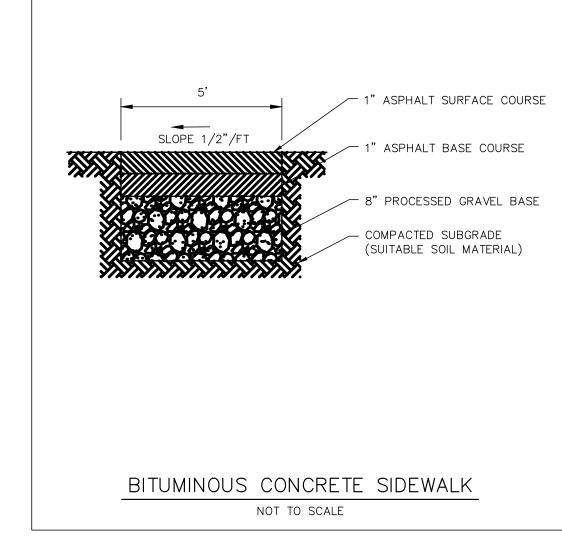

| 24 | X | A typical section showing proposed roadway construction at a scale of one inch equals ten feet $(1'' = 10')$ shall be provided with the profile plan (see typical section in appendix); |
|----|---|-----------------------------------------------------------------------------------------------------------------------------------------------------------------------------------------|
| 2- | V |                                                                                                                                                                                         |