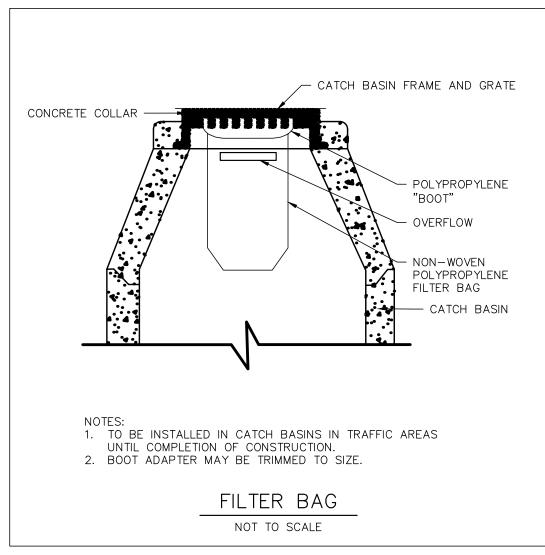

| 26. <u>X</u> | If the Planning Board determines that erosion due to development           |
|--------------|----------------------------------------------------------------------------|
|              | activity will be excessive or significant to wetlands, streams, ponds or   |
|              | other water bodies, the developer shall submit a soil erosion and          |
|              | sediment control plan. This plan shall consist of a drawing certified by a |

|              | and their locations;                                                                                                                                                                                                                       |
|--------------|--------------------------------------------------------------------------------------------------------------------------------------------------------------------------------------------------------------------------------------------|
| 27. <u>X</u> | If necessary, to determine compliance with these rules and regulations, the Board may require further engineering or environmental analysis to be prepared at the expense of the applicant, employing professionals approved by the Board. |

registered civil engineer, identifying the appropriate control measures

This application constitutes the applicant's willingness to work under the Town of Wareham's Subdivision Rules and Regulations. Any errors or omissions from this checklist of the Subdivision Regulations may result in the application not being placed on a Planning Board agenda or a denial of this Definitive Plan.