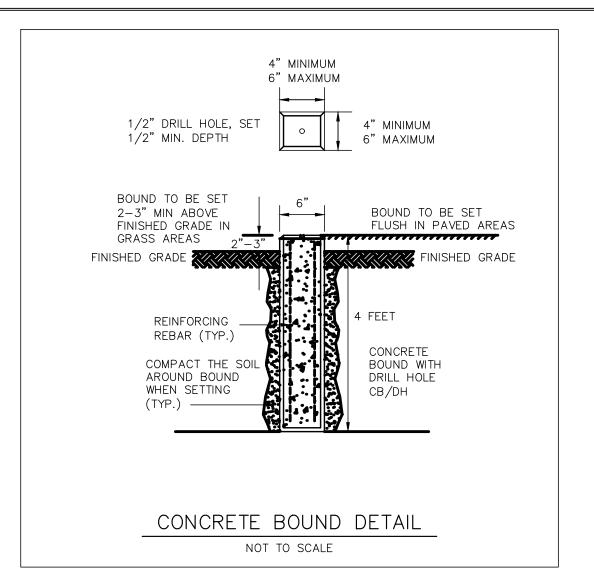

TON, MA 01027

FDW MC

# DEFINITIVE SUBDIVISION

27 CHARGE POND ROAD

WAREHAM, MASSACHUSETTS

DATE: NOVEMBER 19, 2021



# LANDSCAPE AND



PREPARED FOR:

# A.D. MAKEPEACE

158 TIHONET ROAD WAREHAM, MASSACHUSETTS 02571

# A.D. MAKEPEACE **COMPANY**

ASSESSOR'S MAPS-LOTS

115-1015 (67 TIHONET ROAD) 115-1016 (0 PARKER MILL POND) 115-1024 (OFF 2586 CRANBERRY HIGHWAY



COPYRIGHT (C) BY BEALS AND THOMAS, INC. ALL RIGHTS RESERVED

# BEALS + THOMAS

Plymouth, Massachusetts 02360-3866

T 508.746.3288 | www.bealsandthomas.com

\( \) CONSULTANTS 116 PLEASANT ST. SUITE 302 EASTHAMPTON, MA 01027 (413) 203-5144

FDW MC DES | DWN | CHK'D | APP'D

# DEFINITIVE SUBDIVISION

27 CHARGE POND ROAD

WAREHAM, MASSACHUSETTS (PLYMOUTH COUNTY)

SCALE: AS NOTED DATE: NOVEMBER 19, 2021



PLAN AND PROFILE























NOT TO SCALE







TRAP SEDIMENT. ALL SEDIMENT SPILLÉD, DROPPED, WASHED OR TRACKED ONTO EXISTING ROAD SHALL BE REMOVED IMMEDIATELY.

FOR NOTES, REFERENCES AND LEGEND SEE SHEET C1.0.

THIS DRAWNIC IS NOT INTENDED FOR CONSTRUCTION UNIT

BEALS AND THOMAS, INC.

BEALS AND THOMAS, INC. SHALL NOT BE RESPONSIBLE FOR CONSTRUCTION MEANS, METHODS, TECHNIQUES, OR PROCEDURES UTILIZED BY THE CONTRACTOR, NOR FOR THE SAFETY OF PUBLIC OR CONTRACTORS EMPLOYEES; OR FOR THE FAILURE OF THE CONTRACTOR TO CARRY OUT THE WORK IN ACCORDANCE WITH THE CONTRACT DOCUMENTS.

THIS DRAWING IS NOT INTENDED FOR CONSTRUCTION UNTIL ISSUED FOR CONSTRUCTION BY

NO PART OF THIS DOCUMENT MAY BE REPRODUCED, STORED IN A RETRIEVAL SYSTEM, OR TRANSMITTED IN ANY FORM OR BY ANY MEANS, ELECTRONIC, MECHANICAL, PHOTOCOPYIN