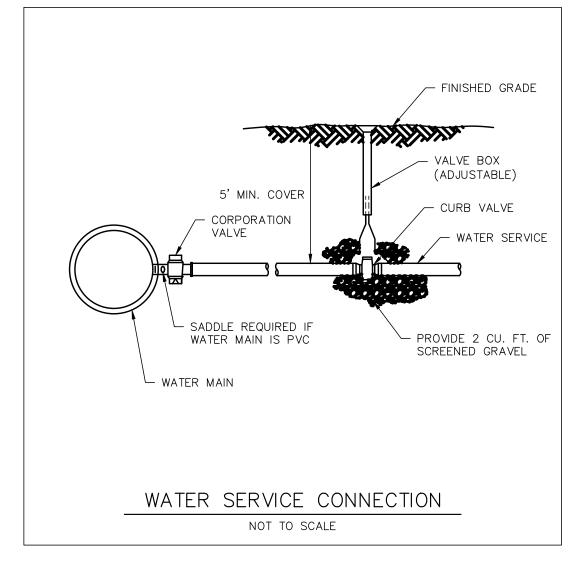

Section 5. This article shall not apply to the following licenses and permits authorized by the following sections of the General Laws: open burning, Section thirteen (13) of Chapter forty-eight; bicycle permits, Section eleven A of Chapter eighty-five; sales of articles for charitable purposes, Section thirty-three of Chapter one hundred and one; children work permits, Section sixty-nine of Chapter one hundred and forty-nine; clubs, associations, dispensing food or beverage licenses, Section twenty-one E of Chapter one hundred and forty; dog licenses, Section one hundred and thirty-seven of Chapter one hundred and forty; fishing, hunting, trapping license, Section twelve of Chapter one hundred and thirty-one; marriage licenses, Section twenty-eight of Chapter two hundred and seven and theatrical events, and public exhibition permits, Section one hundred and eighty-one of Chapter one hundred and forty. (Article 16 of December 5, 6, and 23, 1994 Special Town Meeting; approved by Attorney General February 27, 1995).