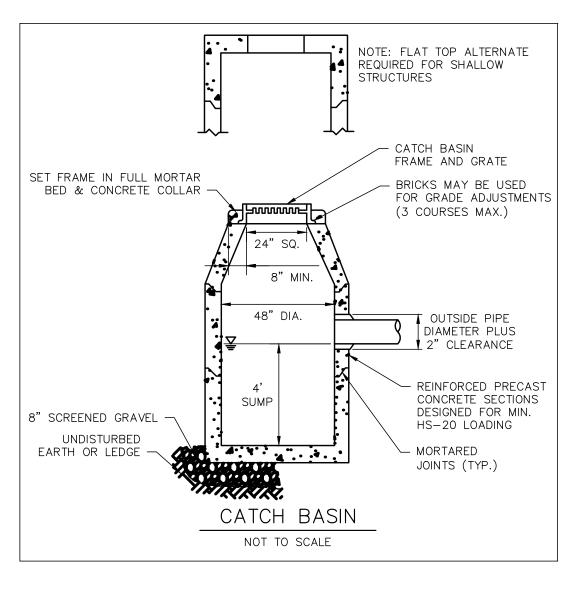

lots, 2' contours and other pertinent data; the drainage limits and acreage of the area tributary to each stormwater inlet and culvert; location and type of inlets proposed; location, size, length, invert elevations, slope of proposed drains and culverts; structural details of inlets, manholes, pipe, headwalls and all other drainage structures required to complete the plan; an estimate of the present rate and volume of run-off, as well as an estimate of the rate and volume of run-off that would occur after completion of the proposed subdivision, shall both be submitted along with supporting data. In calculating the run-off and drainage requirements, consideration shall be given to the impact of septic systems on the ability of the soil to absorb any additional stormwater, as well as any upgradient run-off which may impact the subdivision;