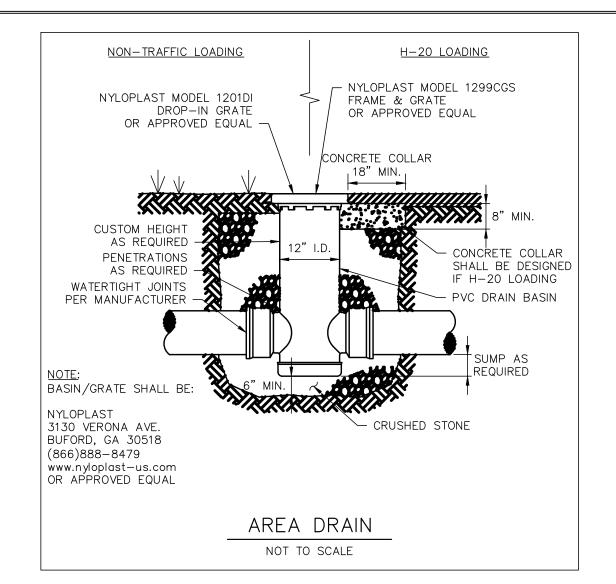

|                                   |            |
| 0 11/19/2021 FIRST ISS                              | SUE                               |            |
| ISSUE DATE DESCRIPTION                              | N                                 |            |
| AMH FDW                                             | MC                                | MC         |
| DES DWN                                             | CHK'D                             | APP'I      |
| PROJECT:                                            |                                   |            |

DEFINITIVE SUBDIVISION PLAN OF

27 CHARGE POND ROAD

WAREHAM, MASSACHUSETTS
(PLYMOUTH COUNTY)

SCALE: AS SHOWN DATE: NOVEMBER 19, 2021

SITE DETAILS

B+T JOB NO. 1833.109

B+T PLAN NO.

1833109P620-003

C9.0





















CONCRETE BACKING FOR WATER PIPE

NOT TO SCALE



PREPARED FOR:

### A.D. MAKEPEACE COMPANY

158 TIHONET ROAD
WAREHAM, MASSACHUSETTS 02571
508-295-1000

RECORD OWNER:

# A.D. MAKEPEACE COMPANY

1408/69

1627/366 1832/119 ASSESSOR'S MAPS-LOTS -1015 (67 TIHONET ROAD)

115-1015 (67 TIHONET ROAD) 115-1016 (0 PARKER MILL POND) 115-1024 (OFF 2586 CRANBERRY HIGHWAY) SHEET INDEX





PROJECT:

# DEFINITIVE SUBDIVISION PLAN OF

27 CHARGE POND ROAD

WAREHAM, MASSACHUSETTS (PLYMOUTH COUNTY)

SCALE: AS SHOWN DATE: NOVEMBER 19, 2021

SITE DETAILS

B+T JOB NO. 1833.109
B+T PLAN NO.

1833109P620-004

C9.1



DATE ENDORSED:.

APPROVAL UNDER THE SUBDIVISION

I HEREBY CERTIFY THAT 20 DAYS HAVE ELAPSED SINCE THE NOTICE OF APPROVAL FROM THE PLANNING BOARD WAS RECEIVED AND RECORDED AND NO NO