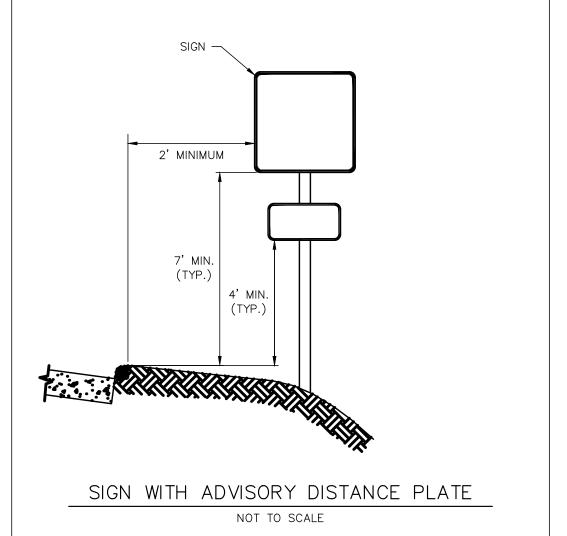

MPTON, MA 01027

FDW MC

# DEFINITIVE SUBDIVISION

27 CHARGE POND ROAD

WAREHAM, MASSACHUSETTS

DATE: NOVEMBER 19, 2021



# LANDSCAPE AND



PREPARED FOR:

# A.D. MAKEPEACE

158 TIHONET ROAD WAREHAM, MASSACHUSETTS 02571

# A.D. MAKEPEACE **COMPANY**

ASSESSOR'S MAPS-LOTS

115-1015 (67 TIHONET ROAD) 115-1016 (0 PARKER MILL POND) 115-1024 (OFF 2586 CRANBERRY HIGHWAY



COPYRIGHT (C) BY BEALS AND THOMAS, INC. ALL RIGHTS RESERVED

# BEALS + THOMAS

Plymouth, Massachusetts 02360-3866

T 508.746.3288 | www.bealsandthomas.com

\( \) CONSULTANTS 116 PLEASANT ST. SUITE 302 EASTHAMPTON, MA 01027 (413) 203-5144

FDW MC DES | DWN | CHK'D | APP'D

# DEFINITIVE SUBDIVISION

27 CHARGE POND ROAD

WAREHAM, MASSACHUSETTS (PLYMOUTH COUNTY)

SCALE: AS NOTED DATE: NOVEMBER 19, 2021



PLAN AND PROFILE























NOT TO SCALE







TRAP SEDIMENT. ALL SEDIMENT SPILLÉD, DROPPED, WASHED OR TRACKED ONTO EXISTING ROAD SHALL BE REMOVED IMMEDIATELY.

FOR NOTES, REFERENCES AND LEGEND SEE SHEET C1.0.

THIS DRAWNIC IS NOT INTENDED FOR CONSTRUCTION UNIT

BEALS AND THOMAS, INC.

BEALS AND THOMAS, INC. SHALL NOT BE RESPONSIBLE FOR CONSTRUCTION MEANS, METHODS, TECHNIQUES, OR PROCEDURES UTILIZED BY THE CONTRACTOR, NOR FOR THE SAFETY OF PUBLIC OR CONTRACTORS EMPLOYEES; OR FOR THE FAILURE OF THE CONTRACTOR TO CARRY OUT THE WORK IN ACCORDANCE WITH THE CONTRACT DOCUMENTS.

THIS DRAWING IS NOT INTENDED FOR CONSTRUCTION UNTIL ISSUED FOR CONSTRUCTION BY

NO PART OF THIS DOCUMENT MAY BE REPRODUCED, STORED IN A RETRIEVAL SYSTEM, OR TRANSMITTED IN ANY FORM OR BY ANY MEANS, ELECTRONIC, MECHANICAL, PHOTOCOPY