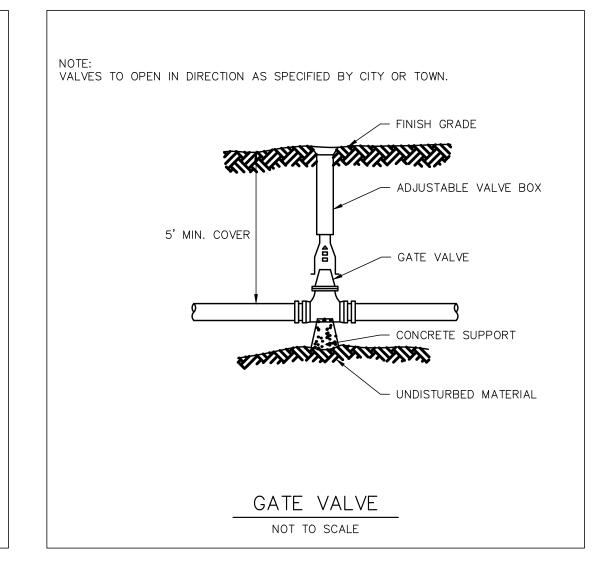

Section 5. This article shall not apply to the following licenses and permits authorized by the following sections of the General Laws: open burning, Section thirteen (13) of Chapter forty-eight; bicycle permits, Section eleven A of Chapter eighty-five; sales of articles for charitable purposes, Section thirty-three of Chapter one hundred and one; children work permits, Section sixty-nine of Chapter one hundred and forty-nine; clubs, associations, dispensing food or beverage licenses, Section twenty-one E of Chapter one hundred and forty; dog licenses, Section one hundred and thirty-seven of Chapter one hundred and forty; fishing, hunting, trapping license, Section twelve of Chapter one hundred and thirty-one; marriage licenses, Section twenty-eight of Chapter two hundred and seven and theatrical events, and public exhibition permits, Section one hundred and eighty-one of Chapter one hundred and forty. (Article 16 of December 5, 6, and 23, 1994 Special Town Meeting; approved by Attorney General February 27, 1995).