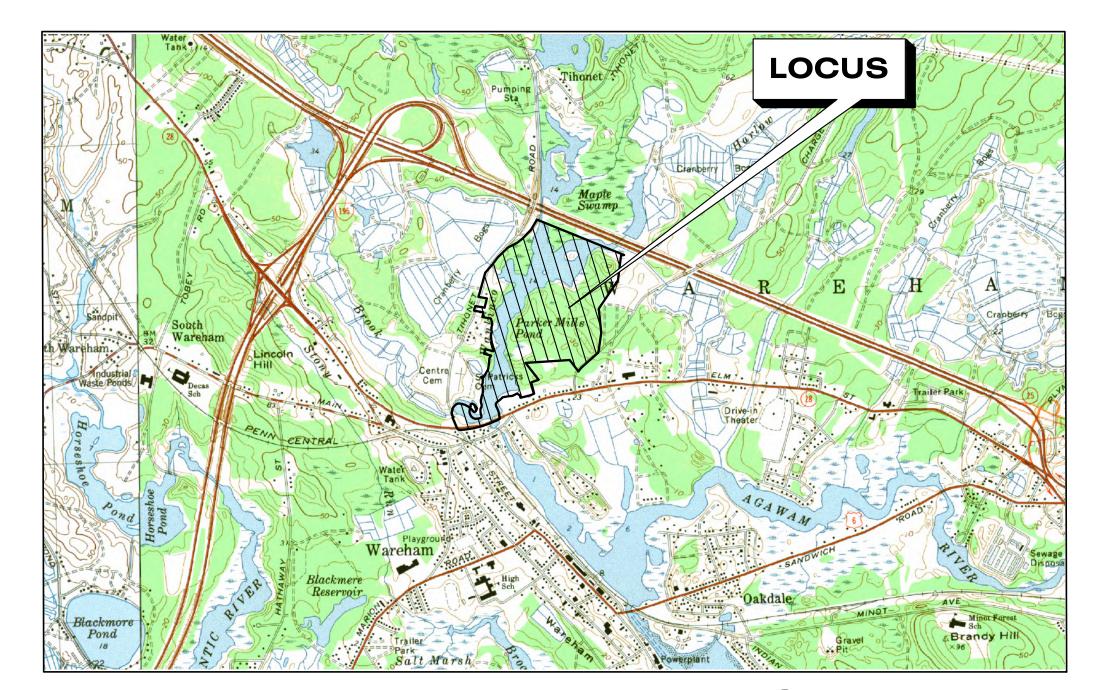

| 1. <u>X</u> | The title, "Subdivision Plan of (name of subdivision)";                                                                                                                                                                                                                                                              |
|-------------|----------------------------------------------------------------------------------------------------------------------------------------------------------------------------------------------------------------------------------------------------------------------------------------------------------------------|
| 2. <u>X</u> | Date, scale and North arrow, Assessor's Map(s) and Lot(s) number(s) and a legend to explain any graphic representation or symbols on the plan;                                                                                                                                                                       |
| 3. <u>X</u> | The names, addresses and telephone numbers of the owner(s) of record and applicant(s);                                                                                                                                                                                                                               |
| 4. <u> </u> | The names of the designer, engineer and/or surveyor who prepared the plan;                                                                                                                                                                                                                                           |
| 5. <u>X</u> | The names of all abutters, as determined from the most recent local tax list, including property owners on the opposite side of any street abutting the subdivision;                                                                                                                                                 |
| 6. <u>X</u> | Book and page deed references of the property to be subdivided;                                                                                                                                                                                                                                                      |
| 7. <u>X</u> | A note referring to which lots will be served by either Town Water Supply, private wells, municipal sewer or private septic systems and the location of the nearest existing public water and sewer utility services;                                                                                                |
| 8. <u>X</u> | A locus map at 1" = 2,000', exhibiting the boundaries of the proposed subdivision, location of proposed streets and relation to adjoining properties within a radius of one quarter mile and an aerial map exhibiting the general area surrounding the subject property (approximately ½ mile surrounding the site); |
| 9. <u> </u> | The zoning district, including any overlay district of the land shown on the plan;                                                                                                                                                                                                                                   |
| 10X         | The location of all wetlands protected under CMR 10.00 Wetlands                                                                                                                                                                                                                                                      |