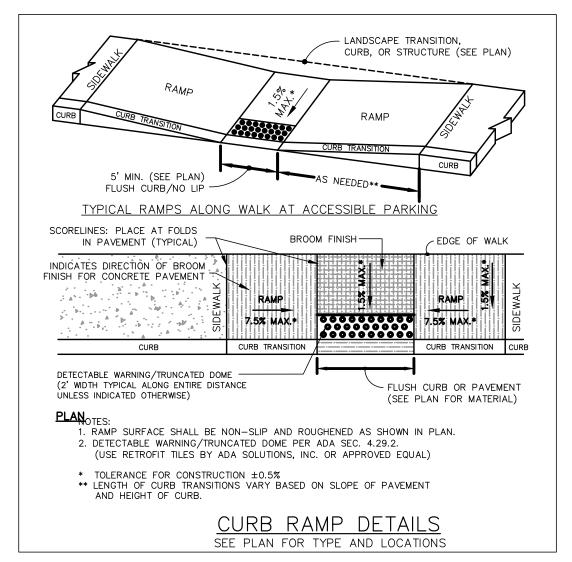

A 01027

FDW MC

# DEFINITIVE SUBDIVISION

27 CHARGE POND ROAD

WAREHAM, MASSACHUSETTS

DATE: NOVEMBER 19, 2021



# LANDSCAPE AND



PREPARED FOR:

# A.D. MAKEPEACE

158 TIHONET ROAD WAREHAM, MASSACHUSETTS 02571

# A.D. MAKEPEACE **COMPANY**

ASSESSOR'S MAPS-LOTS

115-1015 (67 TIHONET ROAD) 115-1016 (0 PARKER MILL POND) 115-1024 (OFF 2586 CRANBERRY HIGHWAY



COPYRIGHT (C) BY BEALS AND THOMAS, INC. ALL RIGHTS RESERVED

# BEALS + THOMAS

Plymouth, Massachusetts 02360-3866

T 508.746.3288 | www.bealsandthomas.com

\( \) CONSULTANTS 116 PLEASANT ST. SUITE 302 EASTHAMPTON, MA 01027 (413) 203-5144

FDW MC DES | DWN | CHK'D | APP'D

# DEFINITIVE SUBDIVISION

27 CHARGE POND ROAD

WAREHAM, MASSACHUSETTS (PLYMOUTH COUNTY)

SCALE: AS NOTED DATE: NOVEMBER 19, 2021



PLAN AND PROFILE























NOT TO SCALE







TRAP SEDIMENT. ALL SEDIMENT SPILLÉD, DROPPED, WASHED OR TRACKED ONTO EXISTING ROAD SHALL BE REMOVED IMMEDIATELY.

FOR NOTES, REFERENCES AND LEGEND SEE SHEET C1.0.

THIS DRAWNIC IS NOT INTENDED FOR CONSTRUCTION UNIT

BEALS AND THOMAS, INC.

BEALS AND THOMAS, INC. SHALL NOT BE RESPONSIBLE FOR CONSTRUCTION MEANS, METHODS, TECHNIQUES, OR PROCEDURES UTILIZED BY THE CONTRACTOR, NOR FOR THE SAFETY OF PUBLIC OR CONTRACTORS EMPLOYEES; OR FOR THE FAILURE OF THE CONTRACTOR TO CARRY OUT THE WORK IN ACCORDANCE WITH THE CONTRACT DOCUMENTS.

THIS DRAWING IS NOT INTENDED FOR CONSTRUCTION UNTIL ISSUED FOR CONSTRUCTION BY

NO PART OF THIS DOCUMENT MAY BE REPRODUCED, STORED IN A RETRIEVAL SYSTEM, OR TRANSMITTED IN ANY FORM OR BY ANY MEANS, ELECTRONIC, MECHANICAL, PHOTOCOPYING, REC