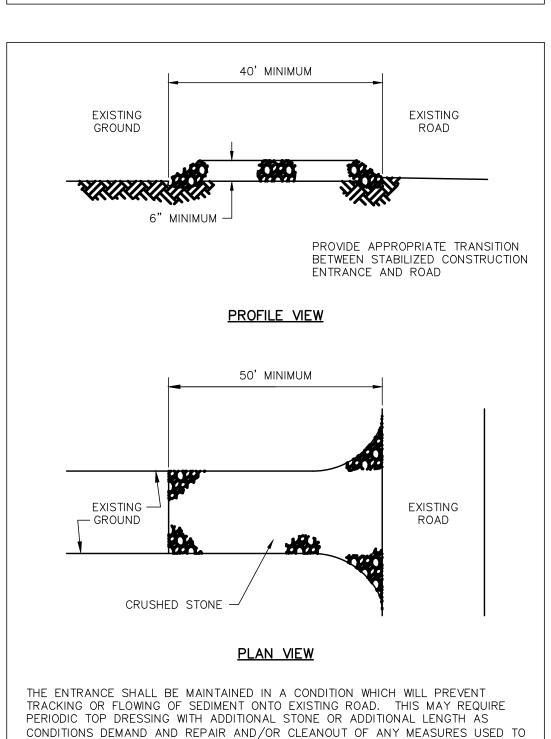

7

FDW MC

# DEFINITIVE SUBDIVISION

27 CHARGE POND ROAD

WAREHAM, MASSACHUSETTS

DATE: NOVEMBER 19, 2021



# LANDSCAPE AND



PREPARED FOR:

# A.D. MAKEPEACE

158 TIHONET ROAD WAREHAM, MASSACHUSETTS 02571

# A.D. MAKEPEACE **COMPANY**

ASSESSOR'S MAPS-LOTS

115-1015 (67 TIHONET ROAD) 115-1016 (0 PARKER MILL POND) 115-1024 (OFF 2586 CRANBERRY HIGHWAY



COPYRIGHT (C) BY BEALS AND THOMAS, INC. ALL RIGHTS RESERVED

# BEALS + THOMAS

Plymouth, Massachusetts 02360-3866

T 508.746.3288 | www.bealsandthomas.com

\( \) CONSULTANTS 116 PLEASANT ST. SUITE 302 EASTHAMPTON, MA 01027 (413) 203-5144

FDW MC DES | DWN | CHK'D | APP'D

# DEFINITIVE SUBDIVISION

27 CHARGE POND ROAD

WAREHAM, MASSACHUSETTS (PLYMOUTH COUNTY)

SCALE: AS NOTED DATE: NOVEMBER 19, 2021



PLAN AND PROFILE























NOT TO SCALE







TRAP SEDIMENT. ALL SEDIMENT SPILLÉD, DROPPED, WASHED OR TRACKED ONTO EXISTING ROAD SHALL BE REMOVED IMMEDIATELY.

FOR NOTES, REFERENCES AND LEGEND SEE SHEET C1.0.

THIS DRAWNIC IS NOT INTENDED FOR CONSTRUCTION UNIT

BEALS AND THOMAS, INC.

BEALS AND THOMAS, INC. SHALL NOT BE RESPONSIBLE FOR CONSTRUCTION MEANS, METHODS, TECHNIQUES, OR PROCEDURES UTILIZED BY THE CONTRACTOR, NOR FOR THE SAFETY OF PUBLIC OR CONTRACTORS EMPLOYEES; OR FOR THE FAILURE OF THE CONTRACTOR TO CARRY OUT THE WORK IN ACCORDANCE WITH THE CONTRACT DOCUMENTS.

THIS DRAWING IS NOT INTENDED FOR CONSTRUCTION UNTIL ISSUED FOR CONSTRUCTION BY

NO PART OF THIS DOCUMENT MAY BE REPRODUCED, STORED IN A RETRIEVAL SYSTEM, OR TRANSMITTED IN ANY FORM OR BY ANY MEANS, ELECTRONIC, MECHANICAL, PHOTOCOPYING, RECORDING