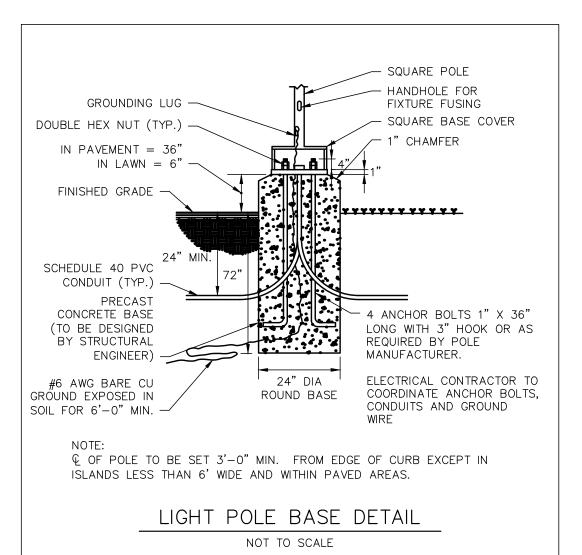

Street lights and tree planting plan shall be provided for the area within the proposed street right of way. The plan shall be superimposed on the contour plan and shall show the following:

- a. existing trees to be preserved within the right of way;
- b. any proposed street trees;
- c. existing and proposed street lights.