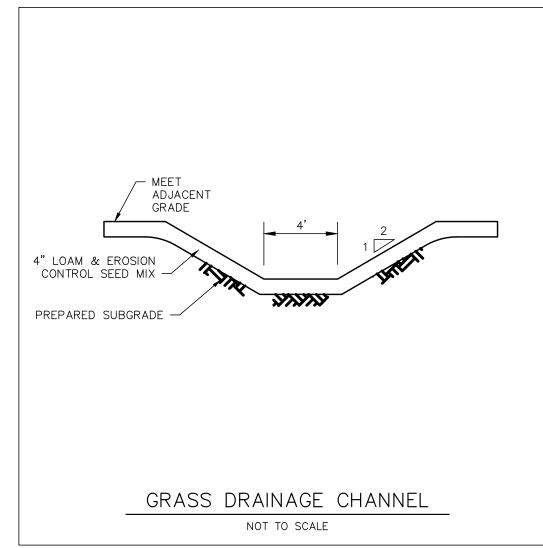

lots, 2' contours and other pertinent data; the drainage limits and acreage of the area tributary to each stormwater inlet and culvert; location and type of inlets proposed; location, size, length, invert elevations, slope of proposed drains and culverts; structural details of inlets, manholes, pipe, headwalls and all other drainage structures required to complete the plan; an estimate of the present rate and volume of run-off, as well as an estimate of the rate and volume of run-off that would occur after completion of the proposed subdivision, shall both be submitted along with supporting data. In calculating the run-off and drainage requirements, consideration shall be given to the impact of septic systems on the ability of the soil to absorb any additional stormwater, as well as any upgradient run-off which may impact the subdivision;