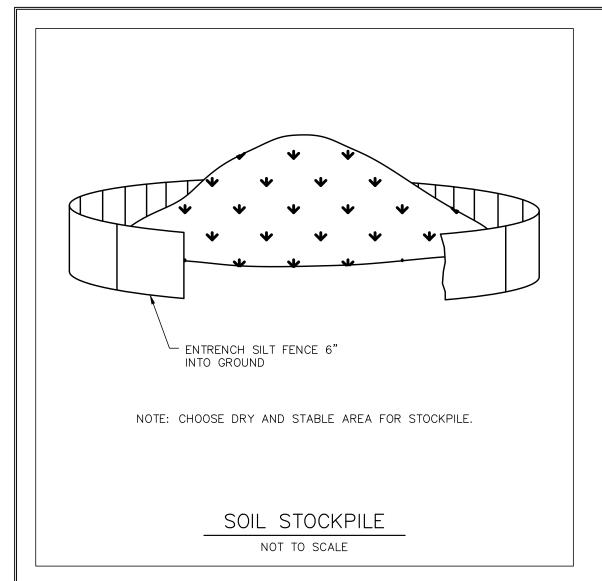

| 26. <u>X</u> | If the Planning Board determines that erosion due to development           |
|--------------|----------------------------------------------------------------------------|
|              | activity will be excessive or significant to wetlands, streams, ponds or   |
|              | other water bodies, the developer shall submit a soil erosion and          |
|              | sediment control plan. This plan shall consist of a drawing certified by a |

|              | and their locations;                                                                                                                                                                                                                       |
|--------------|--------------------------------------------------------------------------------------------------------------------------------------------------------------------------------------------------------------------------------------------|
| 27. <u>X</u> | If necessary, to determine compliance with these rules and regulations, the Board may require further engineering or environmental analysis to be prepared at the expense of the applicant, employing professionals approved by the Board. |

registered civil engineer, identifying the appropriate control measures

This application constitutes the applicant's willingness to work under the Town of Wareham's Subdivision Rules and Regulations. Any errors or omissions from this checklist of the Subdivision Regulations may result in the application not being placed on a Planning Board agenda or a denial of this Definitive Plan.