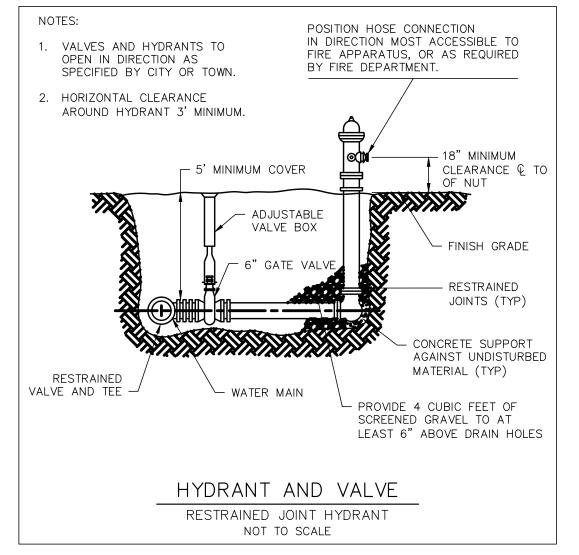

|                                   |            |
| 0 11/19/2021 FIRST ISS                              | SUE                               |            |
| ISSUE DATE DESCRIPTION                              | N                                 |            |
| AMH FDW                                             | MC                                | MC         |
| DES DWN                                             | CHK'D                             | APP'I      |
| PROJECT:                                            |                                   |            |

DEFINITIVE SUBDIVISION PLAN OF

27 CHARGE POND ROAD

WAREHAM, MASSACHUSETTS
(PLYMOUTH COUNTY)

SCALE: AS SHOWN DATE: NOVEMBER 19, 2021

SITE DETAILS

B+T JOB NO. 1833.109

B+T PLAN NO.

1833109P620-003

C9.0





















CONCRETE BACKING FOR WATER PIPE

NOT TO SCALE



PREPARED FOR:

### A.D. MAKEPEACE COMPANY

158 TIHONET ROAD
WAREHAM, MASSACHUSETTS 02571
508-295-1000

RECORD OWNER:

# A.D. MAKEPEACE COMPANY

1408/69

1627/366 1832/119 ASSESSOR'S MAPS-LOTS -1015 (67 TIHONET ROAD)

115-1015 (67 TIHONET ROAD) 115-1016 (0 PARKER MILL POND) 115-1024 (OFF 2586 CRANBERRY HIGHWAY) SHEET INDEX





PROJECT:

# DEFINITIVE SUBDIVISION PLAN OF

27 CHARGE POND ROAD

WAREHAM, MASSACHUSETTS (PLYMOUTH COUNTY)

SCALE: AS SHOWN DATE: NOVEMBER 19, 2021

SITE DETAILS

B+T JOB NO. 1833.109
B+T PLAN NO.

1833109P620-004

C9.1



DATE ENDORSED:.

APPROVAL UNDER THE SUBDIVISION

I HEREBY CERTIFY THAT 20 DAYS HAVE ELAPSED SINCE THE NOTICE OF APPROVAL FROM THE PLANNING BOARD WAS RECEIVED AND RECORDED AND NO NOTICE O