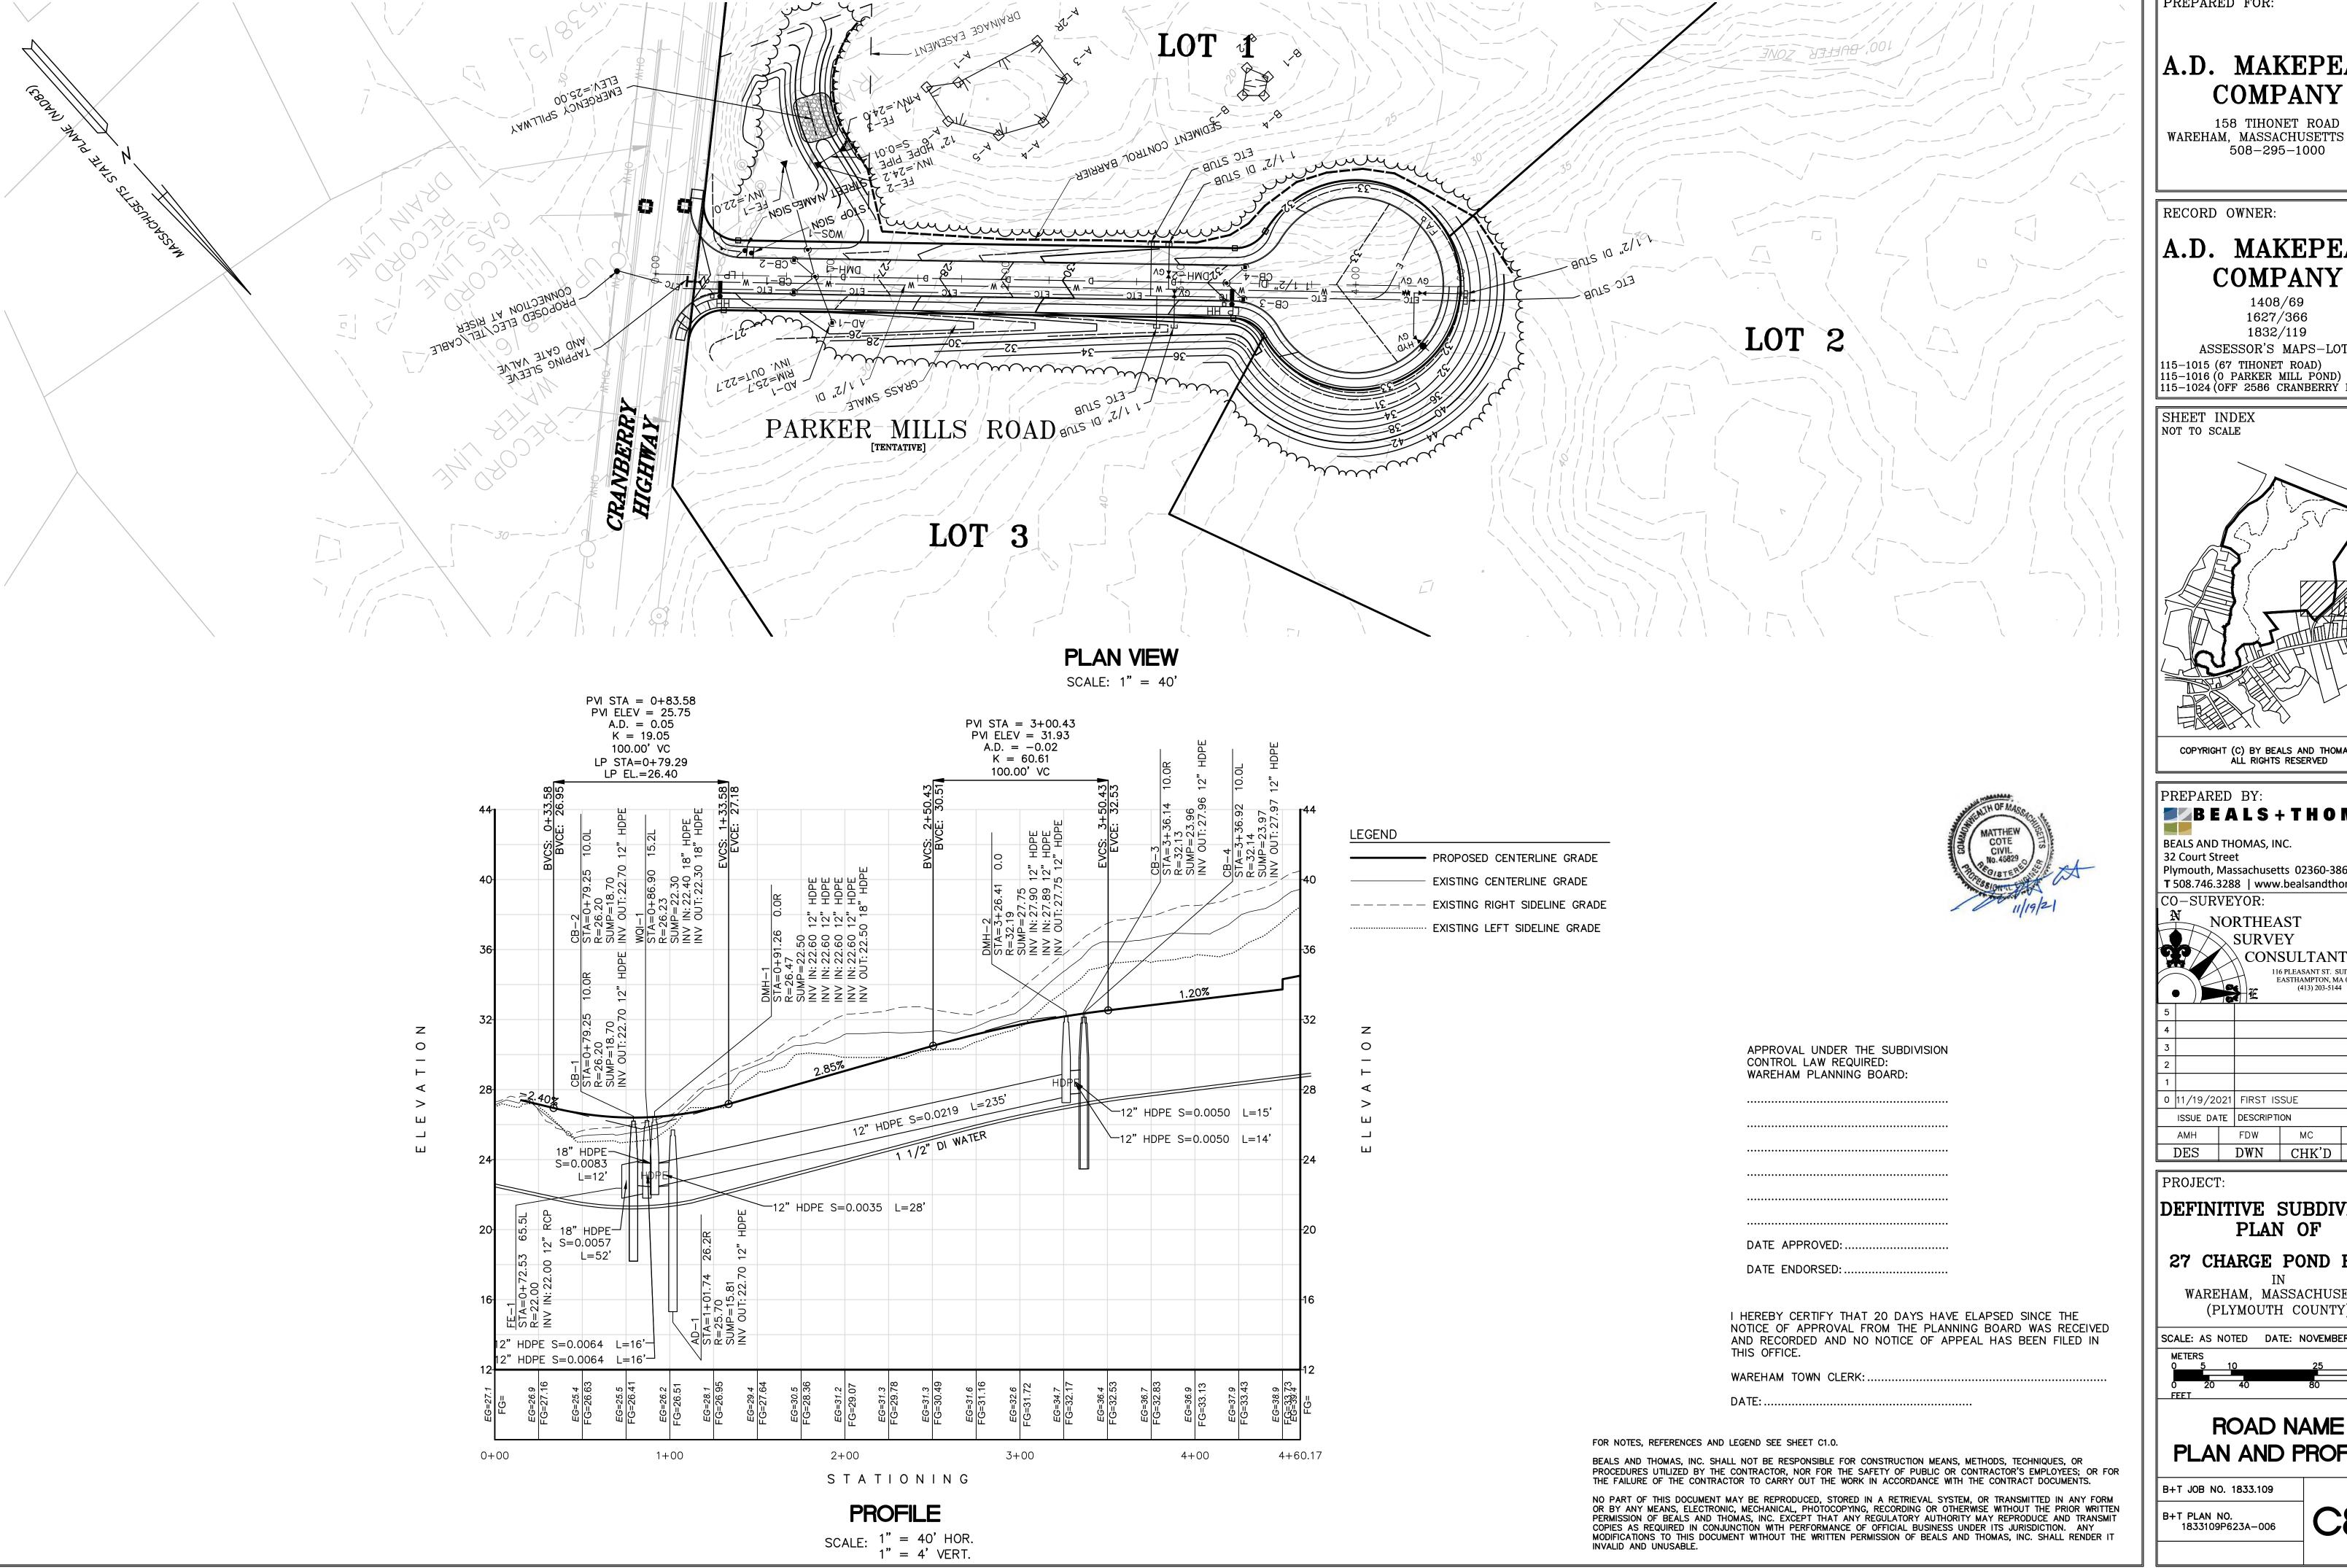

CRANBERRY HIGHWAY)



Plymouth, Massachusetts 02360-3866 T 508.746.3288 | www.bealsandthomas.com

NORTHEAST **○ CONSULTANTS** 116 PLEASANT ST. SUITE 302 EASTHAMPTON, MA 01027

0 11/19/2021 FIRST ISSUE ISSUE DATE DESCRIPTION

### DEFINITIVE SUBDIVISION PLAN OF

27 CHARGE POND ROAD

WAREHAM, MASSACHUSETTS (PLYMOUTH COUNTY)

SCALE: 1" = 40' DATE: NOVEMBER 19, 2021



# GRADING, DRAINAGE AND UTILITY PLAN

C6.0



# A.D. MAKEPEACE

# A.D. MAKEPEACE

ASSESSOR'S MAPS-LOTS

COPYRIGHT (C) BY BEALS AND THOMAS, INC.
ALL RIGHTS RESERVED

Plymouth, Massachusetts 02360-3866

T 508.746.3288 | www.bealsandthomas.com

**○ CONSULTANTS** 116 PLEASANT ST. SUITE 302 EASTHAMPTON, MA 01027

FDW MC

# DEFINITIVE SUBDIVISION

27 CHARGE POND ROAD

WAREHAM, MASSACHUSETTS

DATE: NOVEMBER 19, 2021



# LANDSCAPE AND



PREPARED FOR:

# A.D. MAKEPEACE

158 TIHONET ROAD WAREHAM, MASSACHUSETTS 02571

# A.D. MAKEPEACE **COMPANY**

ASSESSOR'S MAPS-LOTS

115-1015 (67 TIHONET ROAD) 115-1016 (0 PARKER MILL POND) 115-1024 (OFF 2586 CRANBERRY HIGHWAY



COPYRIGHT (C) BY BEALS AND THOMAS, INC. ALL RIGHTS RESERVED

# BEALS + THOMAS

Plymouth, Massachusetts 02360-3866

T 508.746.3288 | www.bealsandthomas.com

\( \) CONSULTANTS 116 PLEASANT ST. SUITE 302 EASTHAMPTON, MA 01027 (413) 203-5144

FDW MC DES | DWN | CHK'D | APP'D

# DEFINITIVE SUBDIVISION

27 CHARGE POND ROAD

WAREHAM, MASSACHUSETTS (PLYMOUTH COUNTY)

SCALE: AS NOTED DATE: NOVEMBER 19, 2021



PLAN AND PROFILE























NOT TO SCALE







TRAP SEDIMENT. ALL SEDIMENT SPILLÉD, DROPPED, WASHED OR TRACKED ONTO EXISTING ROAD SHALL BE REMOVED IMME