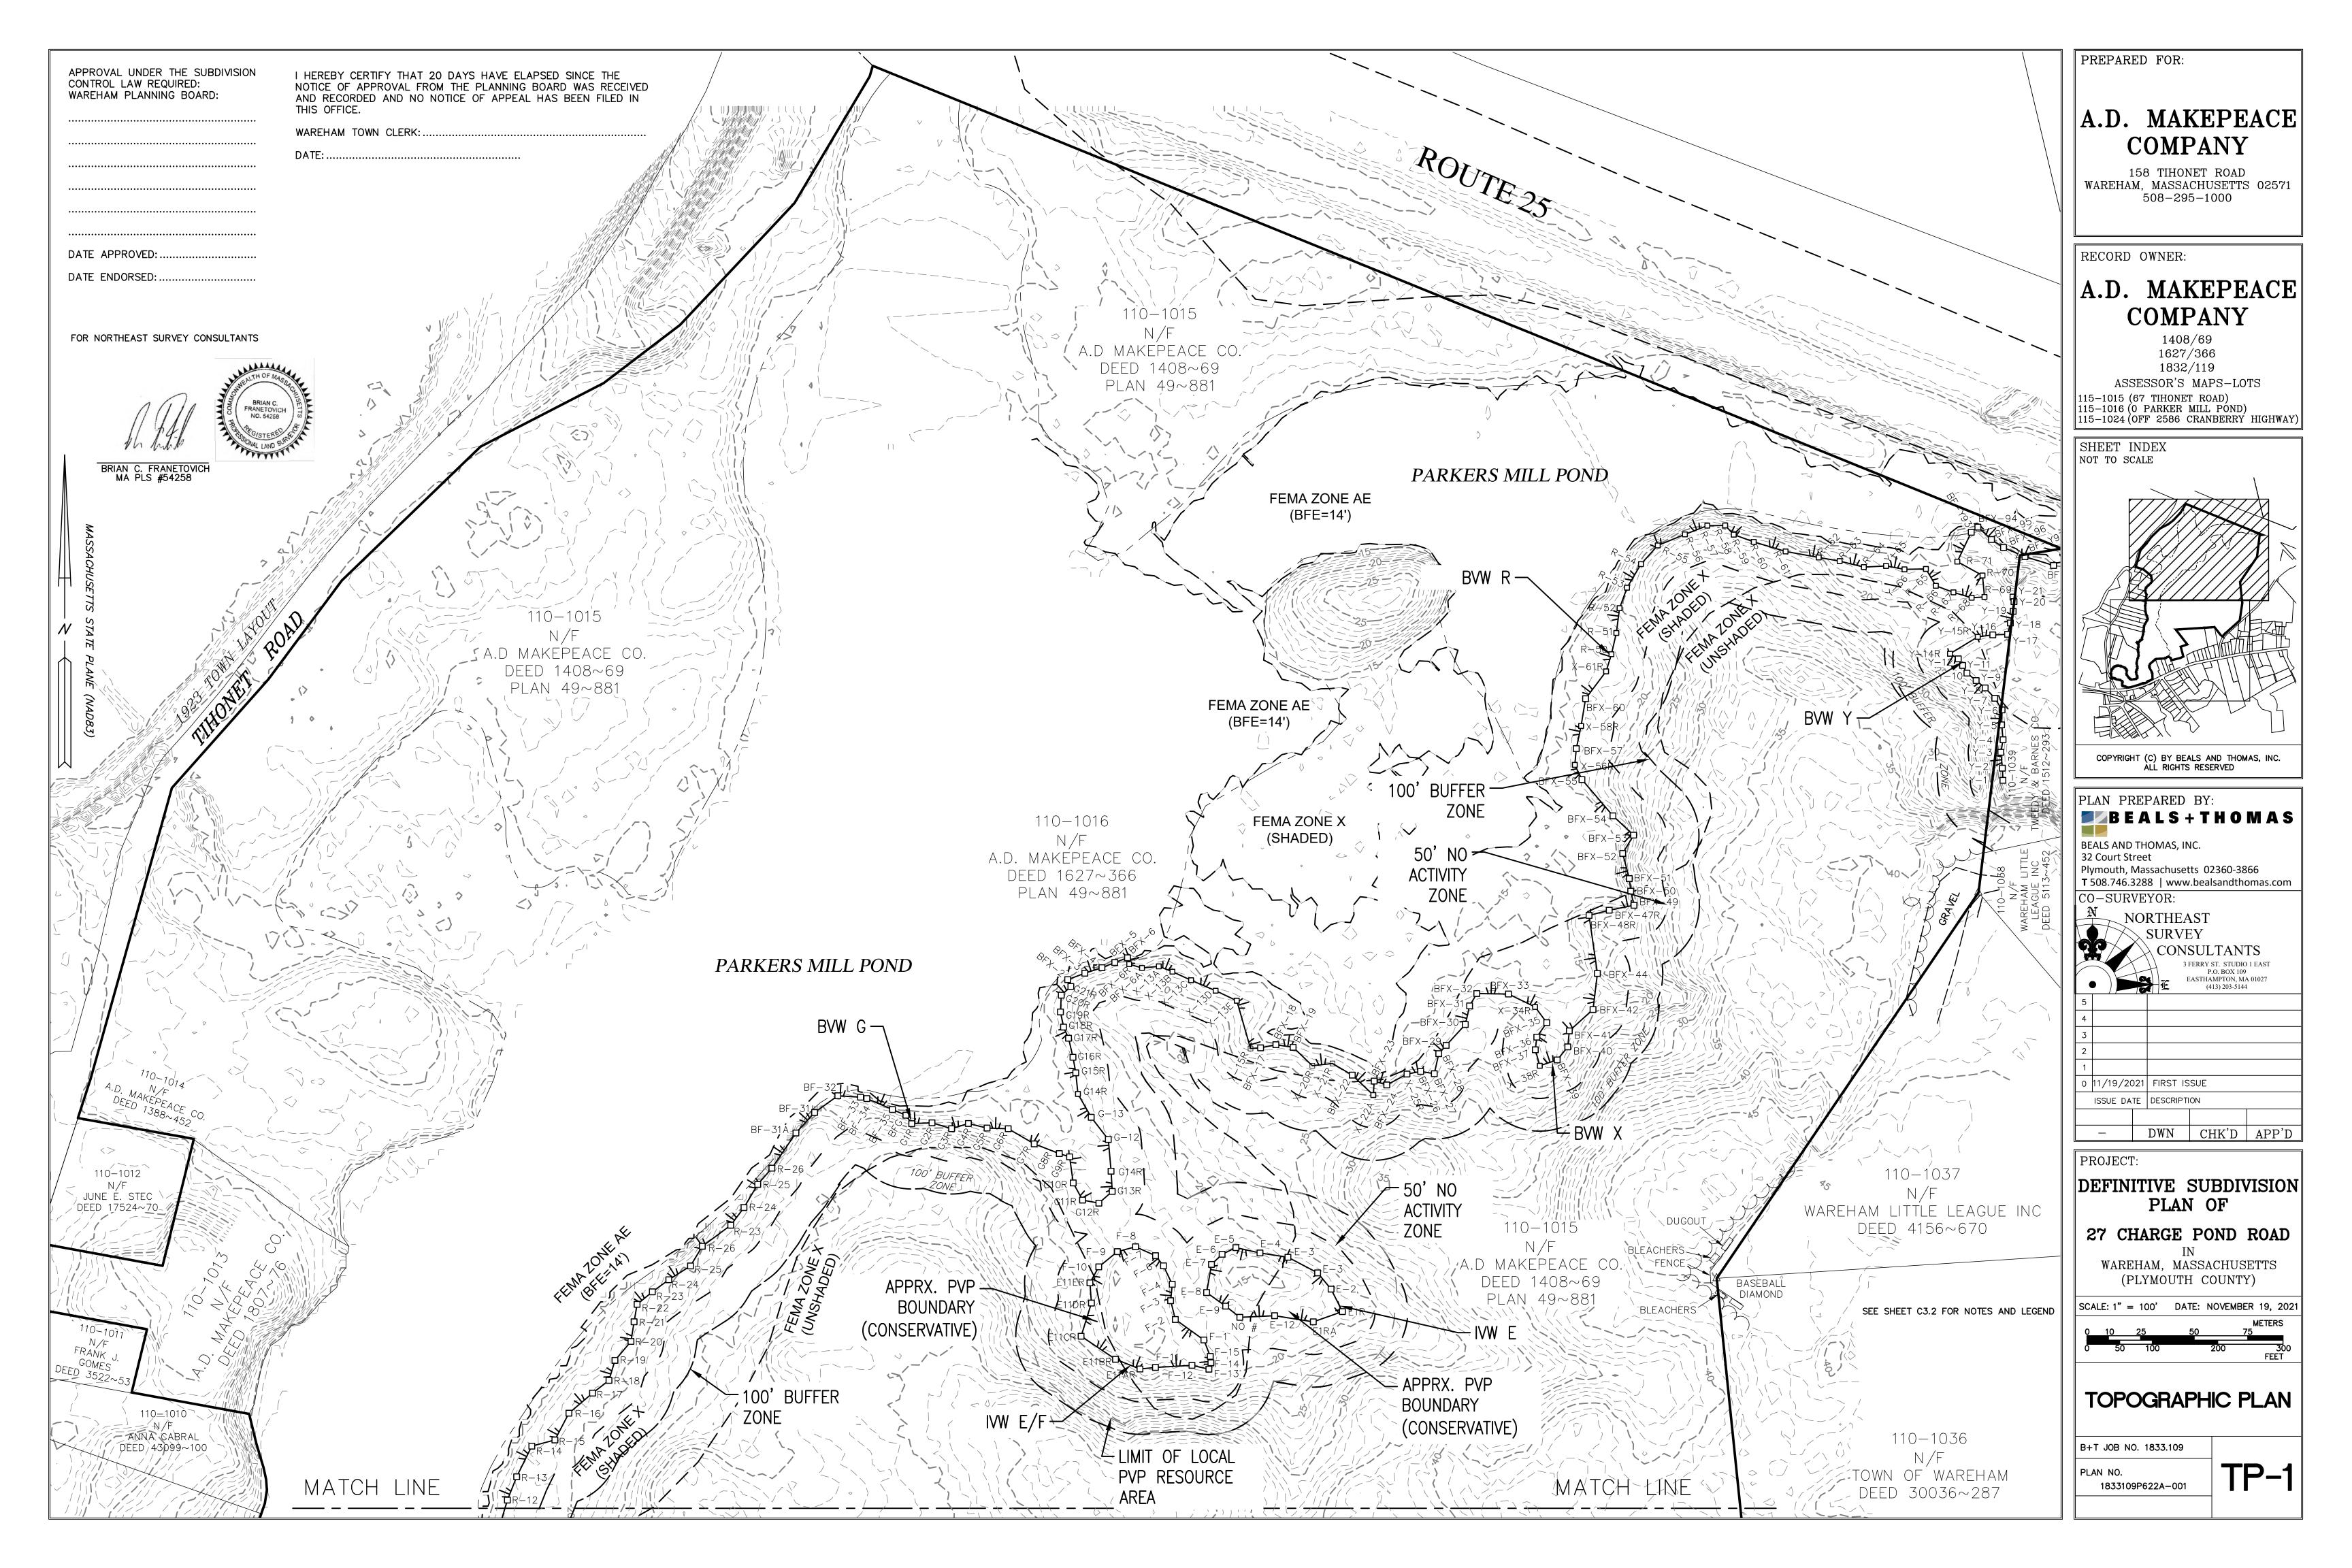

#### Dear Board Members:

On behalf of the Applicant, A.D. Makepeace Company, Beals and Thomas, Inc. (B+T) respectfully submits the enclosed Definitive Subdivision Plan for property referred to as 27 Charge Pond Road (aka 67 Tihonet Road, 0 Parker Mill Pond, and off 2586 Cranberry Highway) and further identified as Assessors Map parcels: 110-1015, 110-1016, and 110-1024.

This Definitive Subdivision Plan is submitted in accordance with Massachusetts General Laws Chapter 41 Sections 81K through 81GG (the Subdivision Control Law) and the Rules and Regulations Governing the Subdivision of Land Town of Wareham, Massachusetts dated March 2013 (the Subdivision Regulations). No waivers from the Subdivision Regulations are requested.

#### FORM C/DEFINITIVE PLAN CHECKLIST

The Definitive Plan shall be prepared by a registered engineer or land surveyor and shall be clearly and legibly drawn in black ink upon mylar suitable for registering at the Plymouth County Registry of Deeds ( $24" \times 36"$ ). The plan shall be at a scale of one inch equals 40 feet (1" = 40') or such other scale that the Board may accept, to show details in a clear and adequate fashion. In addition, 10 copies of reduced plans on ledger-size paper ( $11" \times 17"$ ) shall accompany the Definitive Plan submission. At a minimum, the plan shall contain the following information:

| 1. <u>X</u> | The title, "Subdivision Plan of (name of subdivision)";                                                                                                                                                                                                                                                              |
|-------------|----------------------------------------------------------------------------------------------------------------------------------------------------------------------------------------------------------------------------------------------------------------------------------------------------------------------|
| 2. <u>X</u> | Date, scale and North arrow, Assessor's Map(s) and Lot(s) number(s) and a legend to explain any graphic representation or symbols on the plan;                                                                                                                                                                       |
| 3. <u>X</u> | The names, addresses and telephone numbers of the owner(s) of record and applicant(s);                                                                                                                                                                                                                               |
| 4. <u> </u> | The names of the designer, engineer and/or surveyor who prepared the plan;                                                                                                                                                                                                                                           |
| 5. <u>X</u> | The names of all abutters, as determined from the most recent local tax list, including property owners on the opposite side of any street abutting the subdivision;                                                                                                                                                 |
| 6. <u>X</u> | Book and page deed references of the property to be subdivided;                                                                                                                                                                                                                                                      |
| 7. <u>X</u> | A note referring to which lots will be served by either Town Water Supply, private wells, municipal sewer or private septic systems and the location of the nearest existing public water and sewer utility services;                                                                                                |
| 8. <u>X</u> | A locus map at 1" = 2,000', exhibiting the boundaries of the proposed subdivision, location of proposed streets and relation to adjoining properties within a radius of one quarter mile and an aerial map exhibiting the general area surrounding the subject property (approximately ½ mile surrounding the site); |
| 9. <u> </u> | The zoning district, including any overlay district of the land shown on the plan;                                                                                                                                                                                                                                   |
| 10X         | The location of all wetlands protected under CMR 10.00 Wetlands                                                                                                                                                                                                                                                      |

|              | Protection. If protected wetlands are to be filled or altered, an approval from the Wareham Conservation Commission must accompany this definitive application;                                                                                                                                                                                                      |
|--------------|----------------------------------------------------------------------------------------------------------------------------------------------------------------------------------------------------------------------------------------------------------------------------------------------------------------------------------------------------------------------|
| 11X          | Sufficient data to readily determine the location, direction and length of every street, way, easement, lot and boundary line and to establish those lines on the ground. The areas of all lots shall be shown and all lots shall be numbered. All bearings are to be referred to Massachusetts Prime Meridian if reference points are within a reasonable distance; |
| 12. <u>X</u> | The location and present widths of streets bounding, approaching or within a reasonable proximity of the subdivision (500');                                                                                                                                                                                                                                         |
| 13X          | The location of all permanent monuments, properly identified as to whether existing or proposed; location of temporary stakes to enable the Planning Board to find and appraise features of the subdivision plan;                                                                                                                                                    |
| 14X          | Proposed street names with approval of the Town's 911 system;                                                                                                                                                                                                                                                                                                        |
| 15X          | Any public or common areas within the subdivision;                                                                                                                                                                                                                                                                                                                   |
| 16X          | The location of all abutting land owned by the applicant not presently being subdivided;                                                                                                                                                                                                                                                                             |
| 17X          | A suitable block to record the action and signatures of the Planning Board;                                                                                                                                                                                                                                                                                          |
| 18X          | A suitable block for the Town Clerk's signature along with the statement "I hereby certify that 20 days have elapsed since the notice of approval from the Planning Board was received and recorded, and no notice of appeal has been filed in this office";                                                                                                         |
| 19X          | A listing of all requested waivers from the literal requirements of these Rules and Regulations;                                                                                                                                                                                                                                                                     |
| 20X          | A contour plan showing existing and proposed topography at 2' intervals Related to an existing permanent benchmark;                                                                                                                                                                                                                                                  |
| 21. <u>X</u> | Utility plan showing in plan and profile, but not limited to, the size and location of existing and proposed water and sewer lines, hydrants, electric lines, telephone lines, gas lines, fire alarm systems, cable television lines, storm drains and any easements pertinent thereto;                                                                              |
| 22. X        | A drainage plan shall be prepared showing existing and proposed streets,                                                                                                                                                                                                                                                                                             |