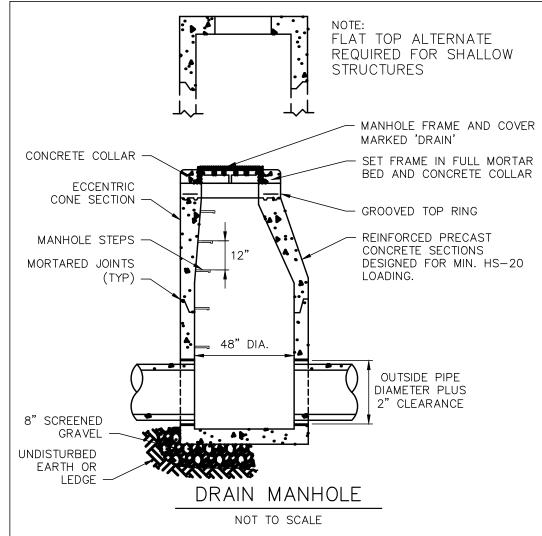

lots, 2' contours and other pertinent data; the drainage limits and acreage of the area tributary to each stormwater inlet and culvert; location and type of inlets proposed; location, size, length, invert elevations, slope of proposed drains and culverts; structural details of inlets, manholes, pipe, headwalls and all other drainage structures required to complete the plan; an estimate of the present rate and volume of run-off, as well as an estimate of the rate and volume of run-off that would occur after completion of the proposed subdivision, shall both be submitted along with supporting data. In calculating the run-off and drainage requirements, consideration shall be given to the impact of septic systems on the ability of the soil to absorb any additional stormwater, as well as any upgradient run-off which may impact the subdivision;