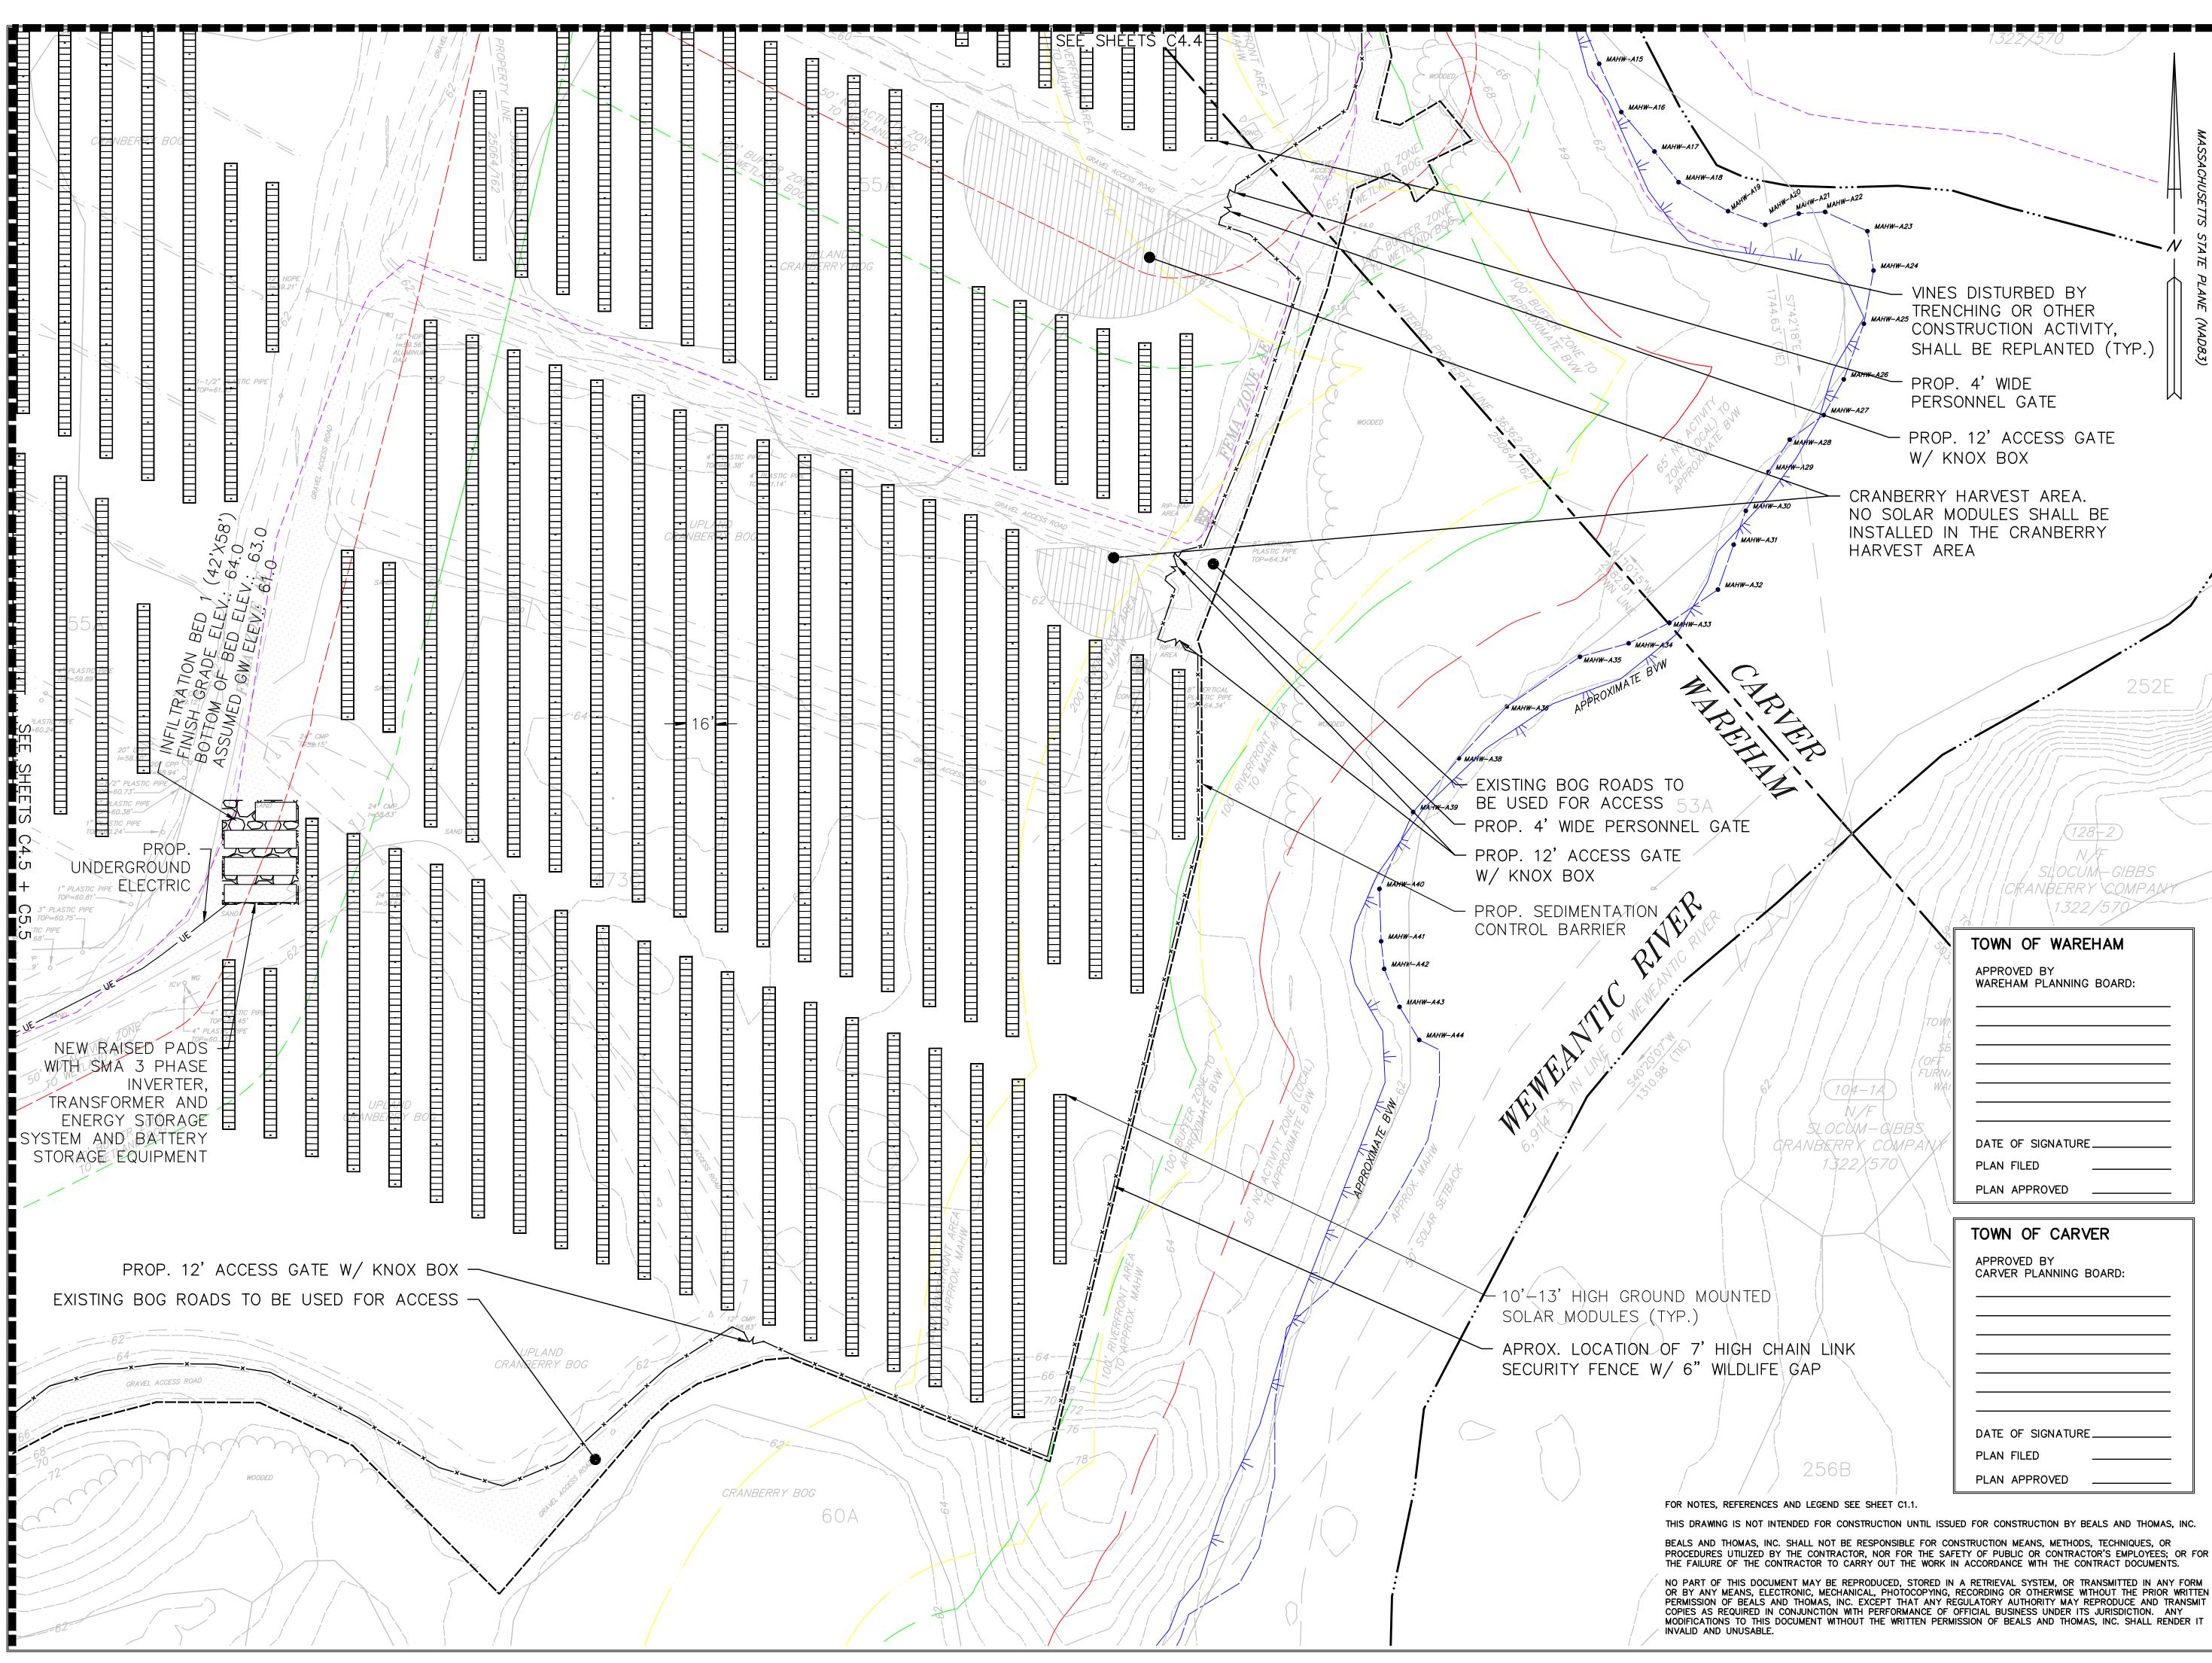

54. TIMBER PILES, HELICAL PILES OR I-BEAMS WILL BE USED TO SUPPORT THE SOLAR RACKS. HELICAL PILES WILL BE INSTALLED BY SPECIALIZED EQUIPMENT TO SCREW THE PIERS INTO THE GROUND. I-BEAMS WILL BE INSTALLED BY PILE DRIVING EQUIPMENT AND DRIVEN INTO THE GROUND BY VIBRATORY METHODS, IN EITHER CASE, NO FOOTINGS WILL BE USED, AND NO MATERIAL WILL BE

55. NO SOLAR PANELS SHALL BE INSTALLED WITHIN TWENTY (20) FEET OF THE EXISTING CRANBERRY BOG LIMIT OR THE AREAS DESIGNATED

56. THE SOLAR ARRAY LAYOUT IS DEPICTED SCHEMATICALLY; THE FINAL SIZE AND PANEL ORIENTATION ON THE NOTED CRANBERRY BOGS WILL BE DETERMINED PRIOR TO THE APPLICATION FOR A BUILDING PERMIT.

57. THE NECESSITY, EXTENT AND SPECIFIC SIZE AND TYPE OF FENCE MATERIALS WILL BE DETERMINED WITH THE TOWN.

59. BY REQUEST OF THE WAREHAM PLANNING BOARD, THE UTILITY-OWNED POI HAS BEEN REVISED FROM POLE-MOUNTED TO PAD-MOUNTED INFRASTRUCTURE. EVERSOURCE HAS DISCRETION TO AMEND THIS LAYOUT PER UTILITY NEEDS, TO BE DETERMINED. IF A POLE-MOUNTED POL IS ULTIMATELY REQUIRED BY EVERSOURCE, THE WAREHAM PLANNING BOARD WILL AMEND THE DECISION TO INCLUDE EVERSOURCE'S REQUIRED POI THROUGH THE APPROVAL OF A MINOR MODIFICATION.