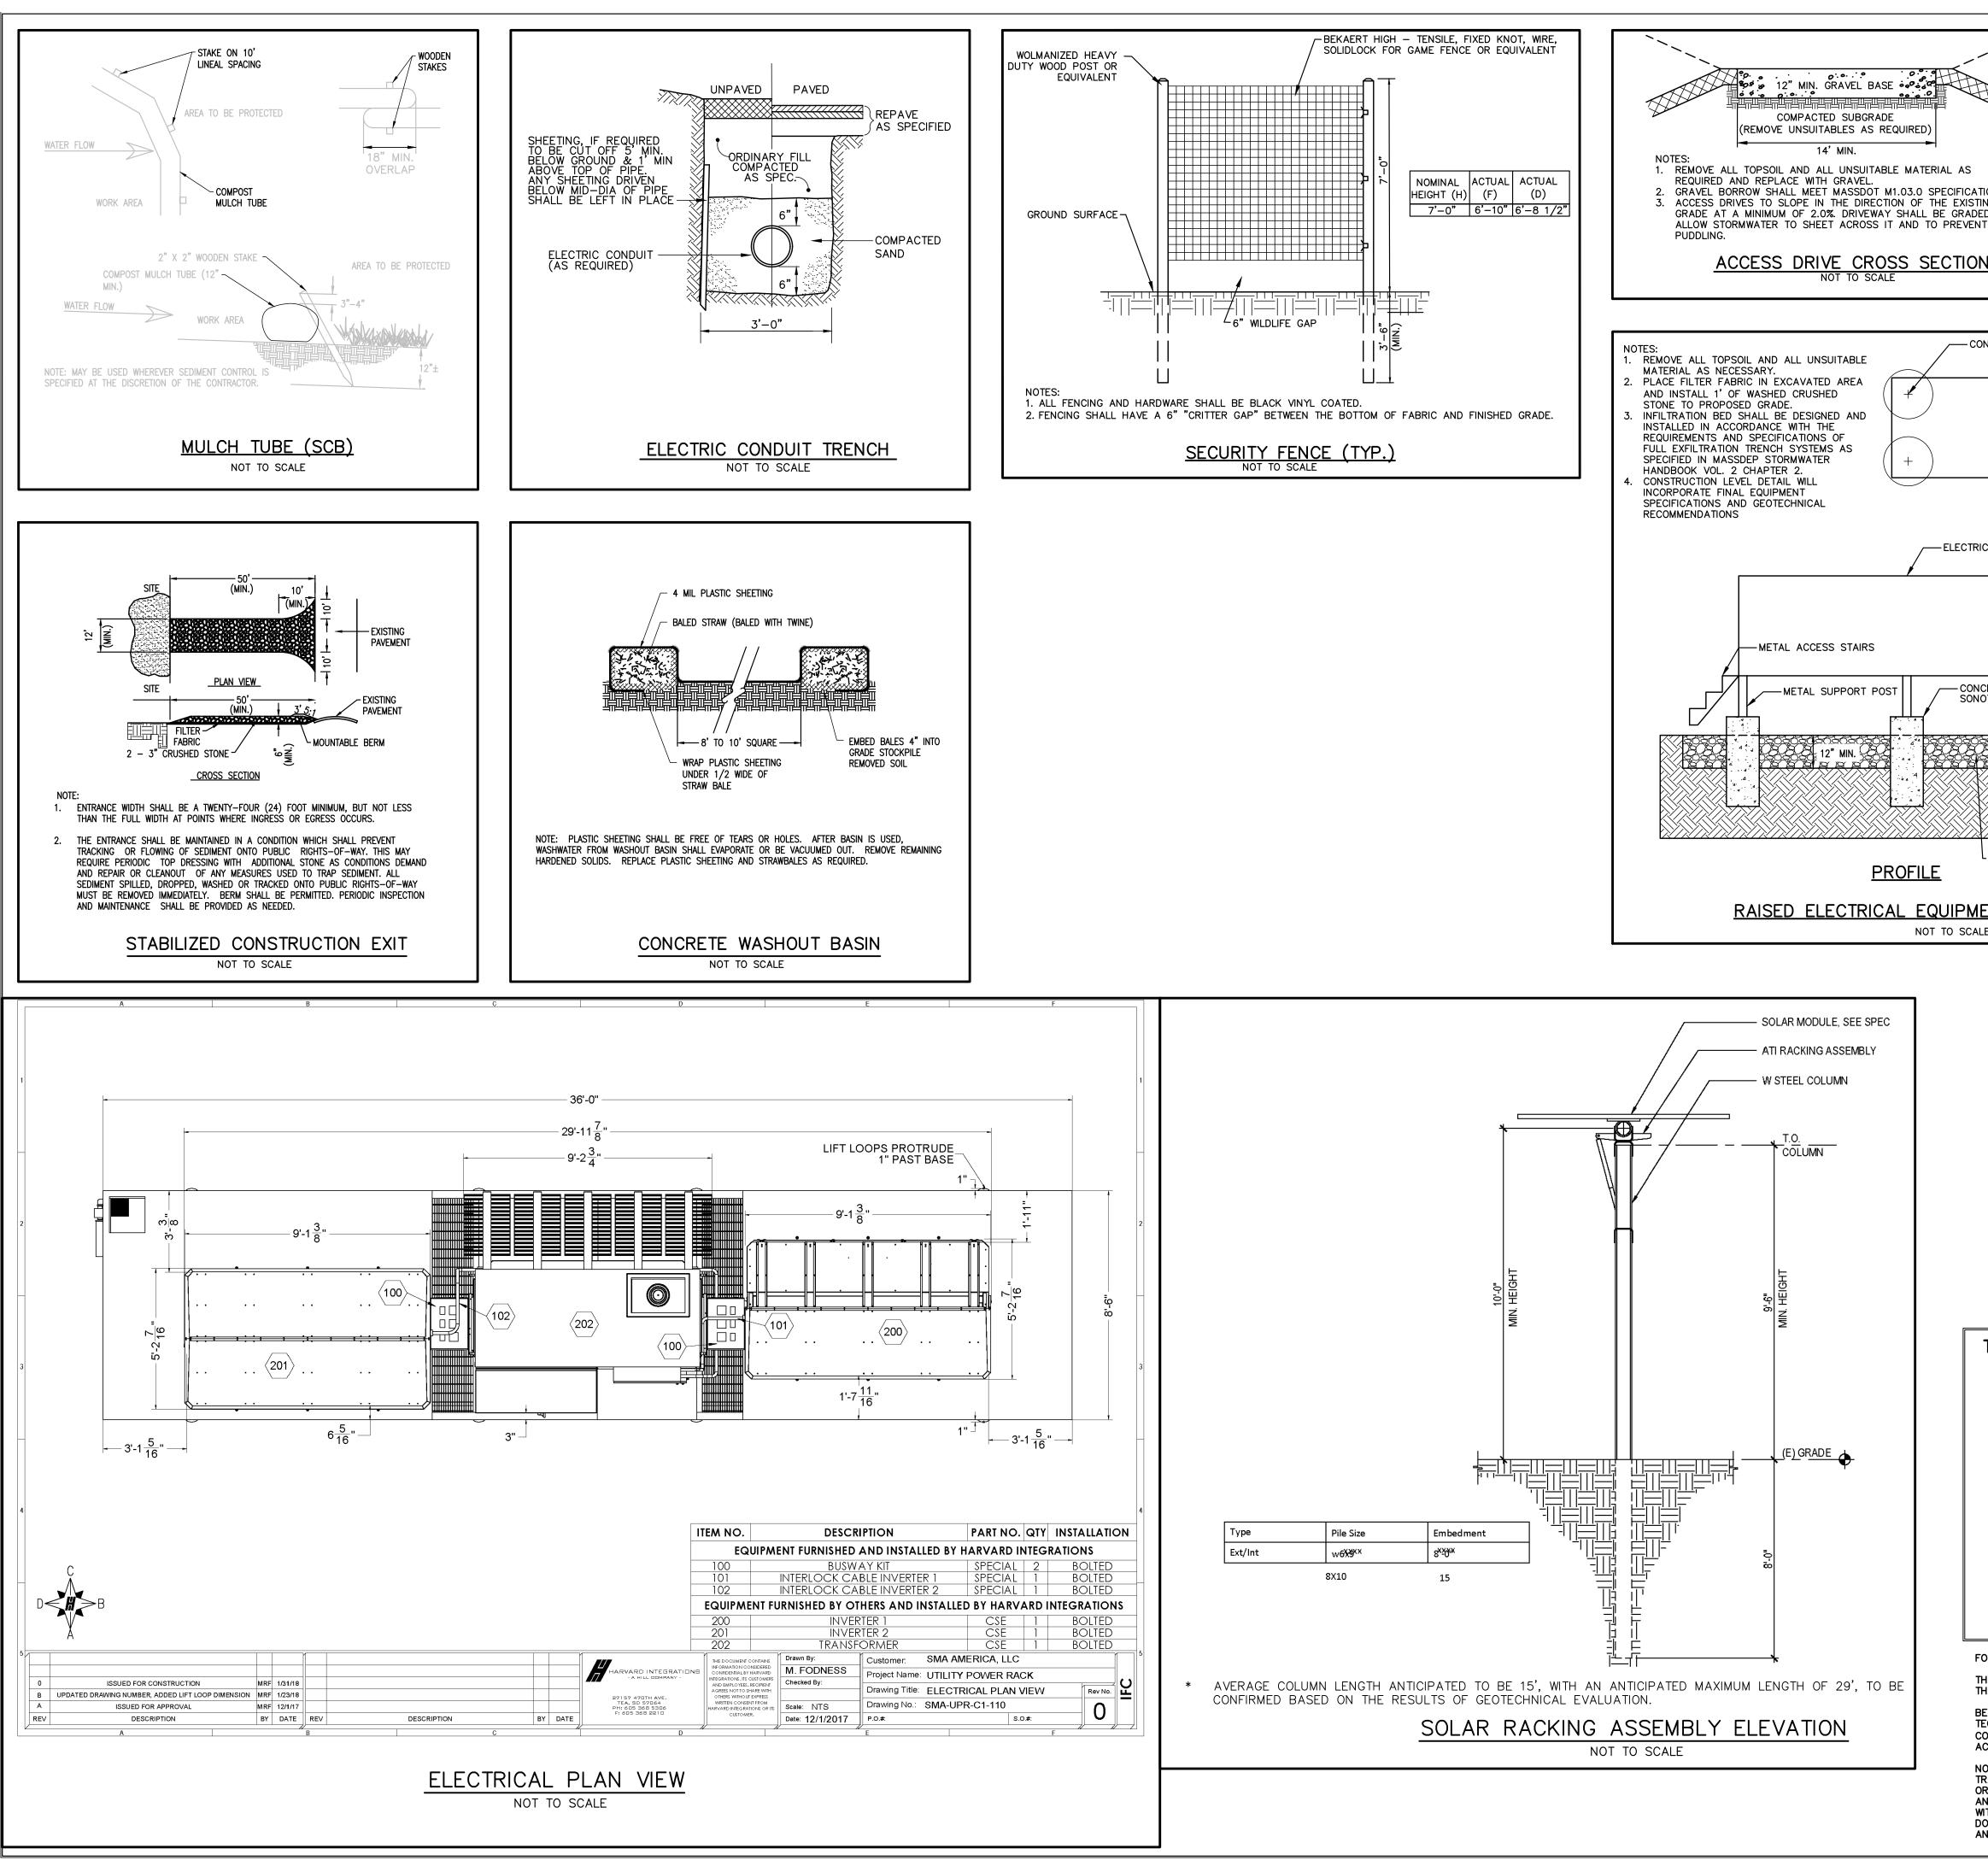

54. TIMBER PILES, HELICAL PILES OR I-BEAMS WILL BE USED TO SUPPORT THE SOLAR RACKS. HELICAL PILES WILL BE INSTALLED BY SPECIALIZED EQUIPMENT TO SCREW THE PIERS INTO THE GROUND. I-BEAMS WILL BE INSTALLED BY PILE DRIVING EQUIPMENT AND DRIVEN INTO THE GROUND BY VIBRATORY METHODS, IN EITHER CASE, NO FOOTINGS WILL BE USED, AND NO MATERIAL WILL BE