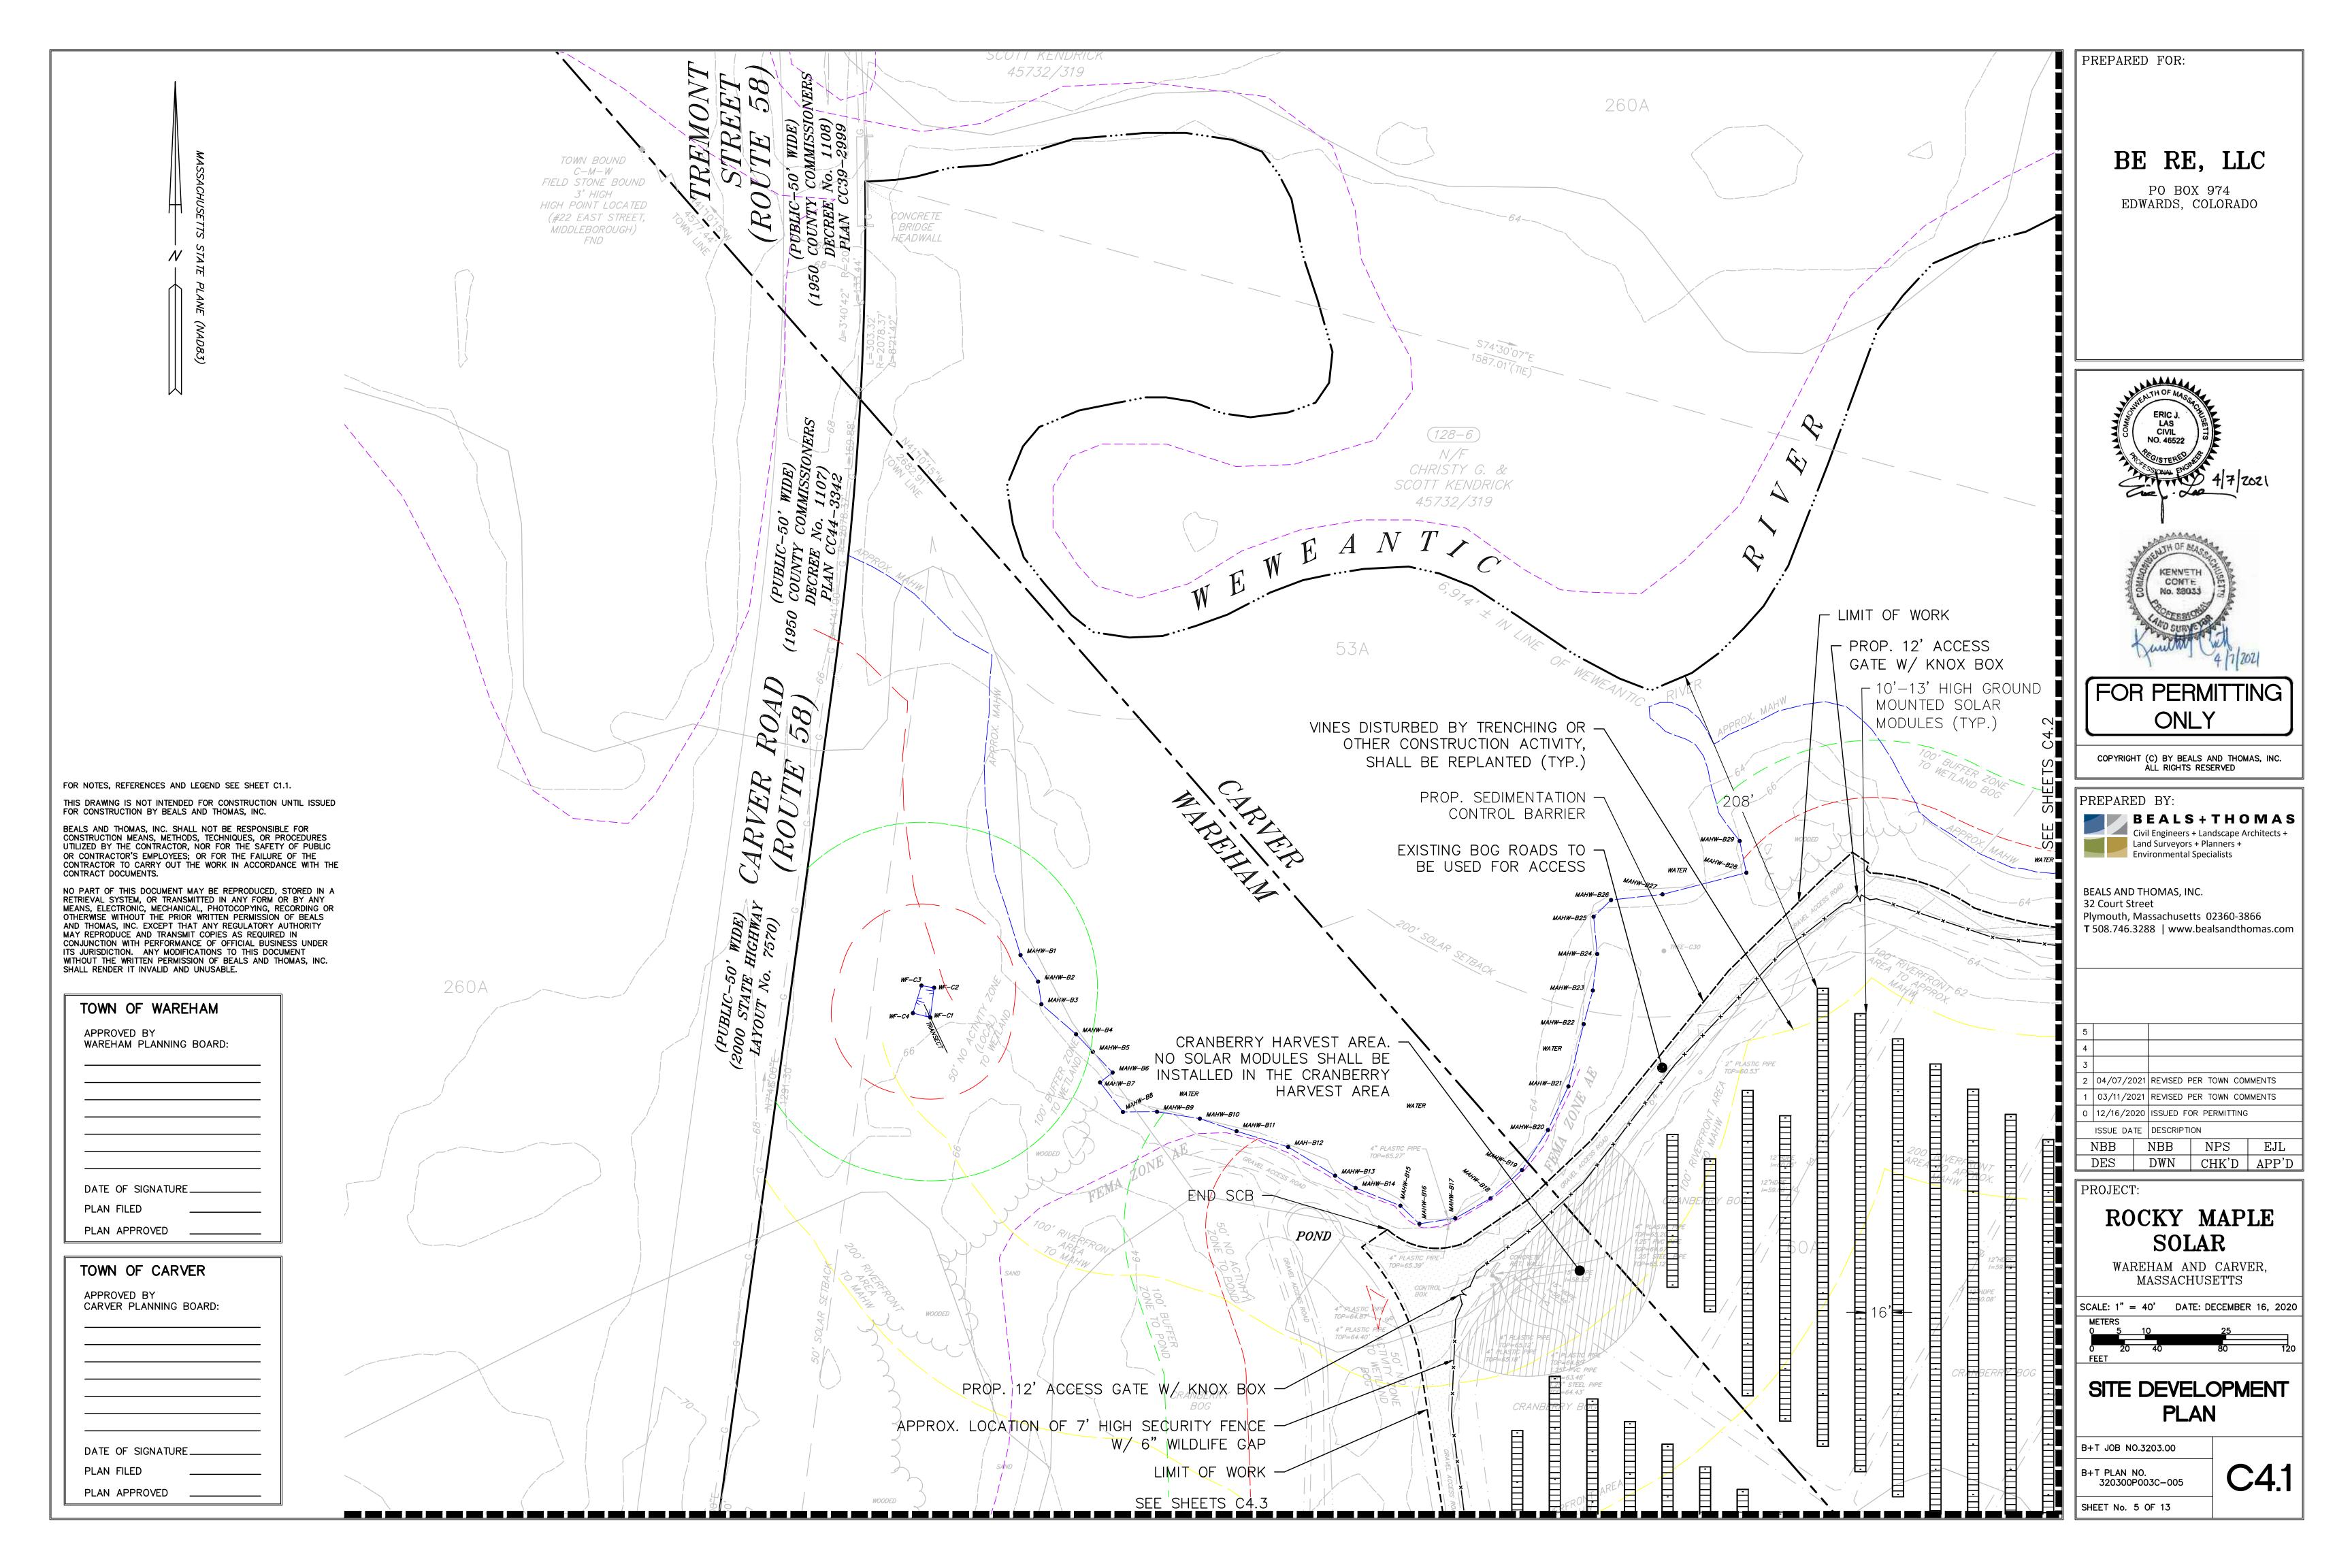

55. NO SOLAR PANELS SHALL BE INSTALLED WITHIN TWENTY (20) FEET OF THE EXISTING CRANBERRY BOG LIMIT OR THE AREAS DESIGNATED

56. THE SOLAR ARRAY LAYOUT IS DEPICTED SCHEMATICALLY; THE FINAL SIZE AND PANEL ORIENTATION ON THE NOTED CRANBERRY BOGS WILL BE DETERMINED PRIOR TO THE APPLICATION FOR A BUILDING PERMIT.

57. THE NECESSITY, EXTENT AND SPECIFIC SIZE AND TYPE OF FENCE MATERIALS WILL BE DETERMINED WITH THE TOWN.

59. BY REQUEST OF THE WAREHAM PLANNING BOARD, THE UTILITY-OWNED POI HAS BEEN REVISED FROM POLE-MOUNTED TO PAD-MOUNTED INFRASTRUCTURE. EVERSOURCE HAS DISCRETION TO AMEND THIS LAYOUT PER UTILITY NEEDS, TO BE DETERMINED. IF A POLE-MOUNTED POL IS ULTIMATELY REQUIRED BY EVERSOURCE, THE WAREHAM PLANNING BOARD WILL AMEND THE DECISION TO INCLUDE EVERSOURCE'S REQUIRED POI THROUGH THE APPROVAL OF A MINOR MODIFICATION.