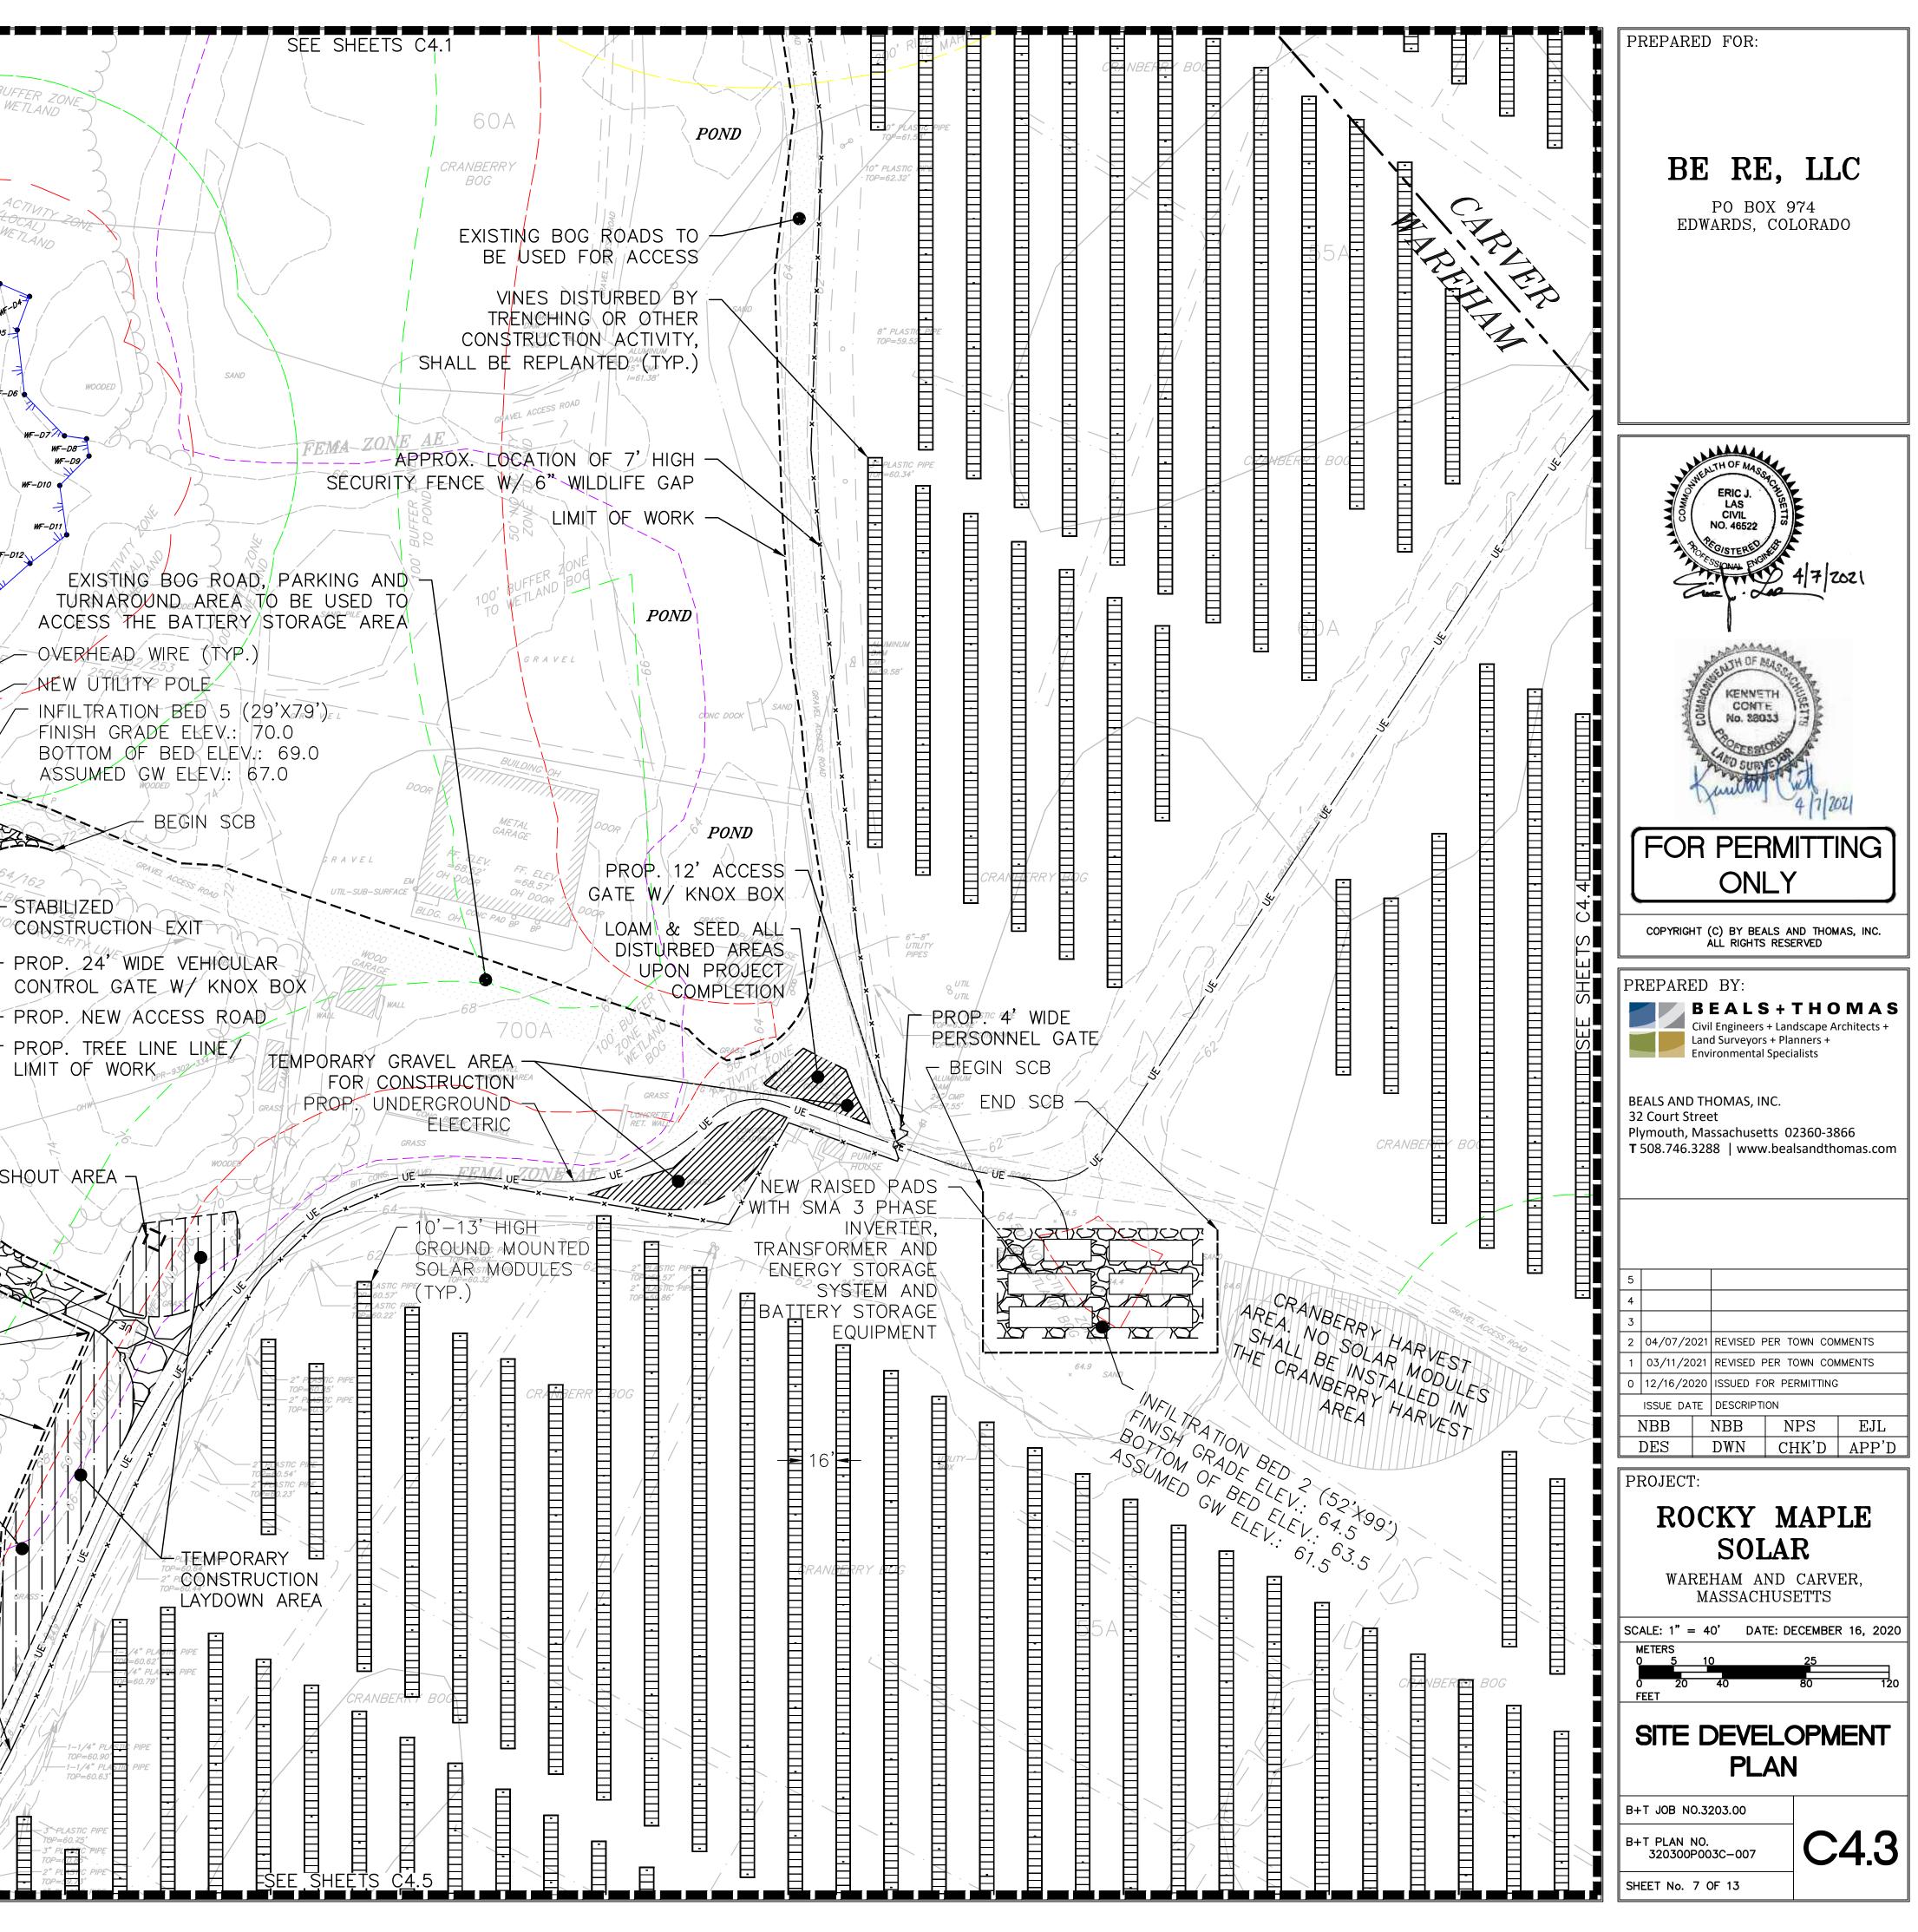

55. NO SOLAR PANELS SHALL BE INSTALLED WITHIN TWENTY (20) FEET OF THE EXISTING CRANBERRY BOG LIMIT OR THE AREAS DESIGNATED

56. THE SOLAR ARRAY LAYOUT IS DEPICTED SCHEMATICALLY; THE FINAL SIZE AND PANEL ORIENTATION ON THE NOTED CRANBERRY BOGS WILL BE DETERMINED PRIOR TO THE APPLICATION FOR A BUILDING PERMIT.

57. THE NECESSITY, EXTENT AND SPECIFIC SIZE AND TYPE OF FENCE MATERIALS WILL BE DETERMINED WITH THE TOWN.

59. BY REQUEST OF THE WAREHAM PLANNING BOARD, THE UTILITY-OWNED POI HAS BEEN REVISED FROM POLE-MOUNTED TO PAD-MOUNTED INFRASTRUCTURE. EVERSOURCE HAS DISCRETION TO AMEND THIS LAYOUT PER UTILITY NEEDS, TO BE DETERMINED. IF A POLE-MOUNTED POL IS ULTIMATELY REQUIRED BY EVERSOURCE, THE WAREHAM PLANNING BOARD WILL AMEND THE DECISION TO INCLUDE EVERSOURCE'S REQUIRED POI THROUGH THE APPROVAL OF A MINOR MODIFICATION.