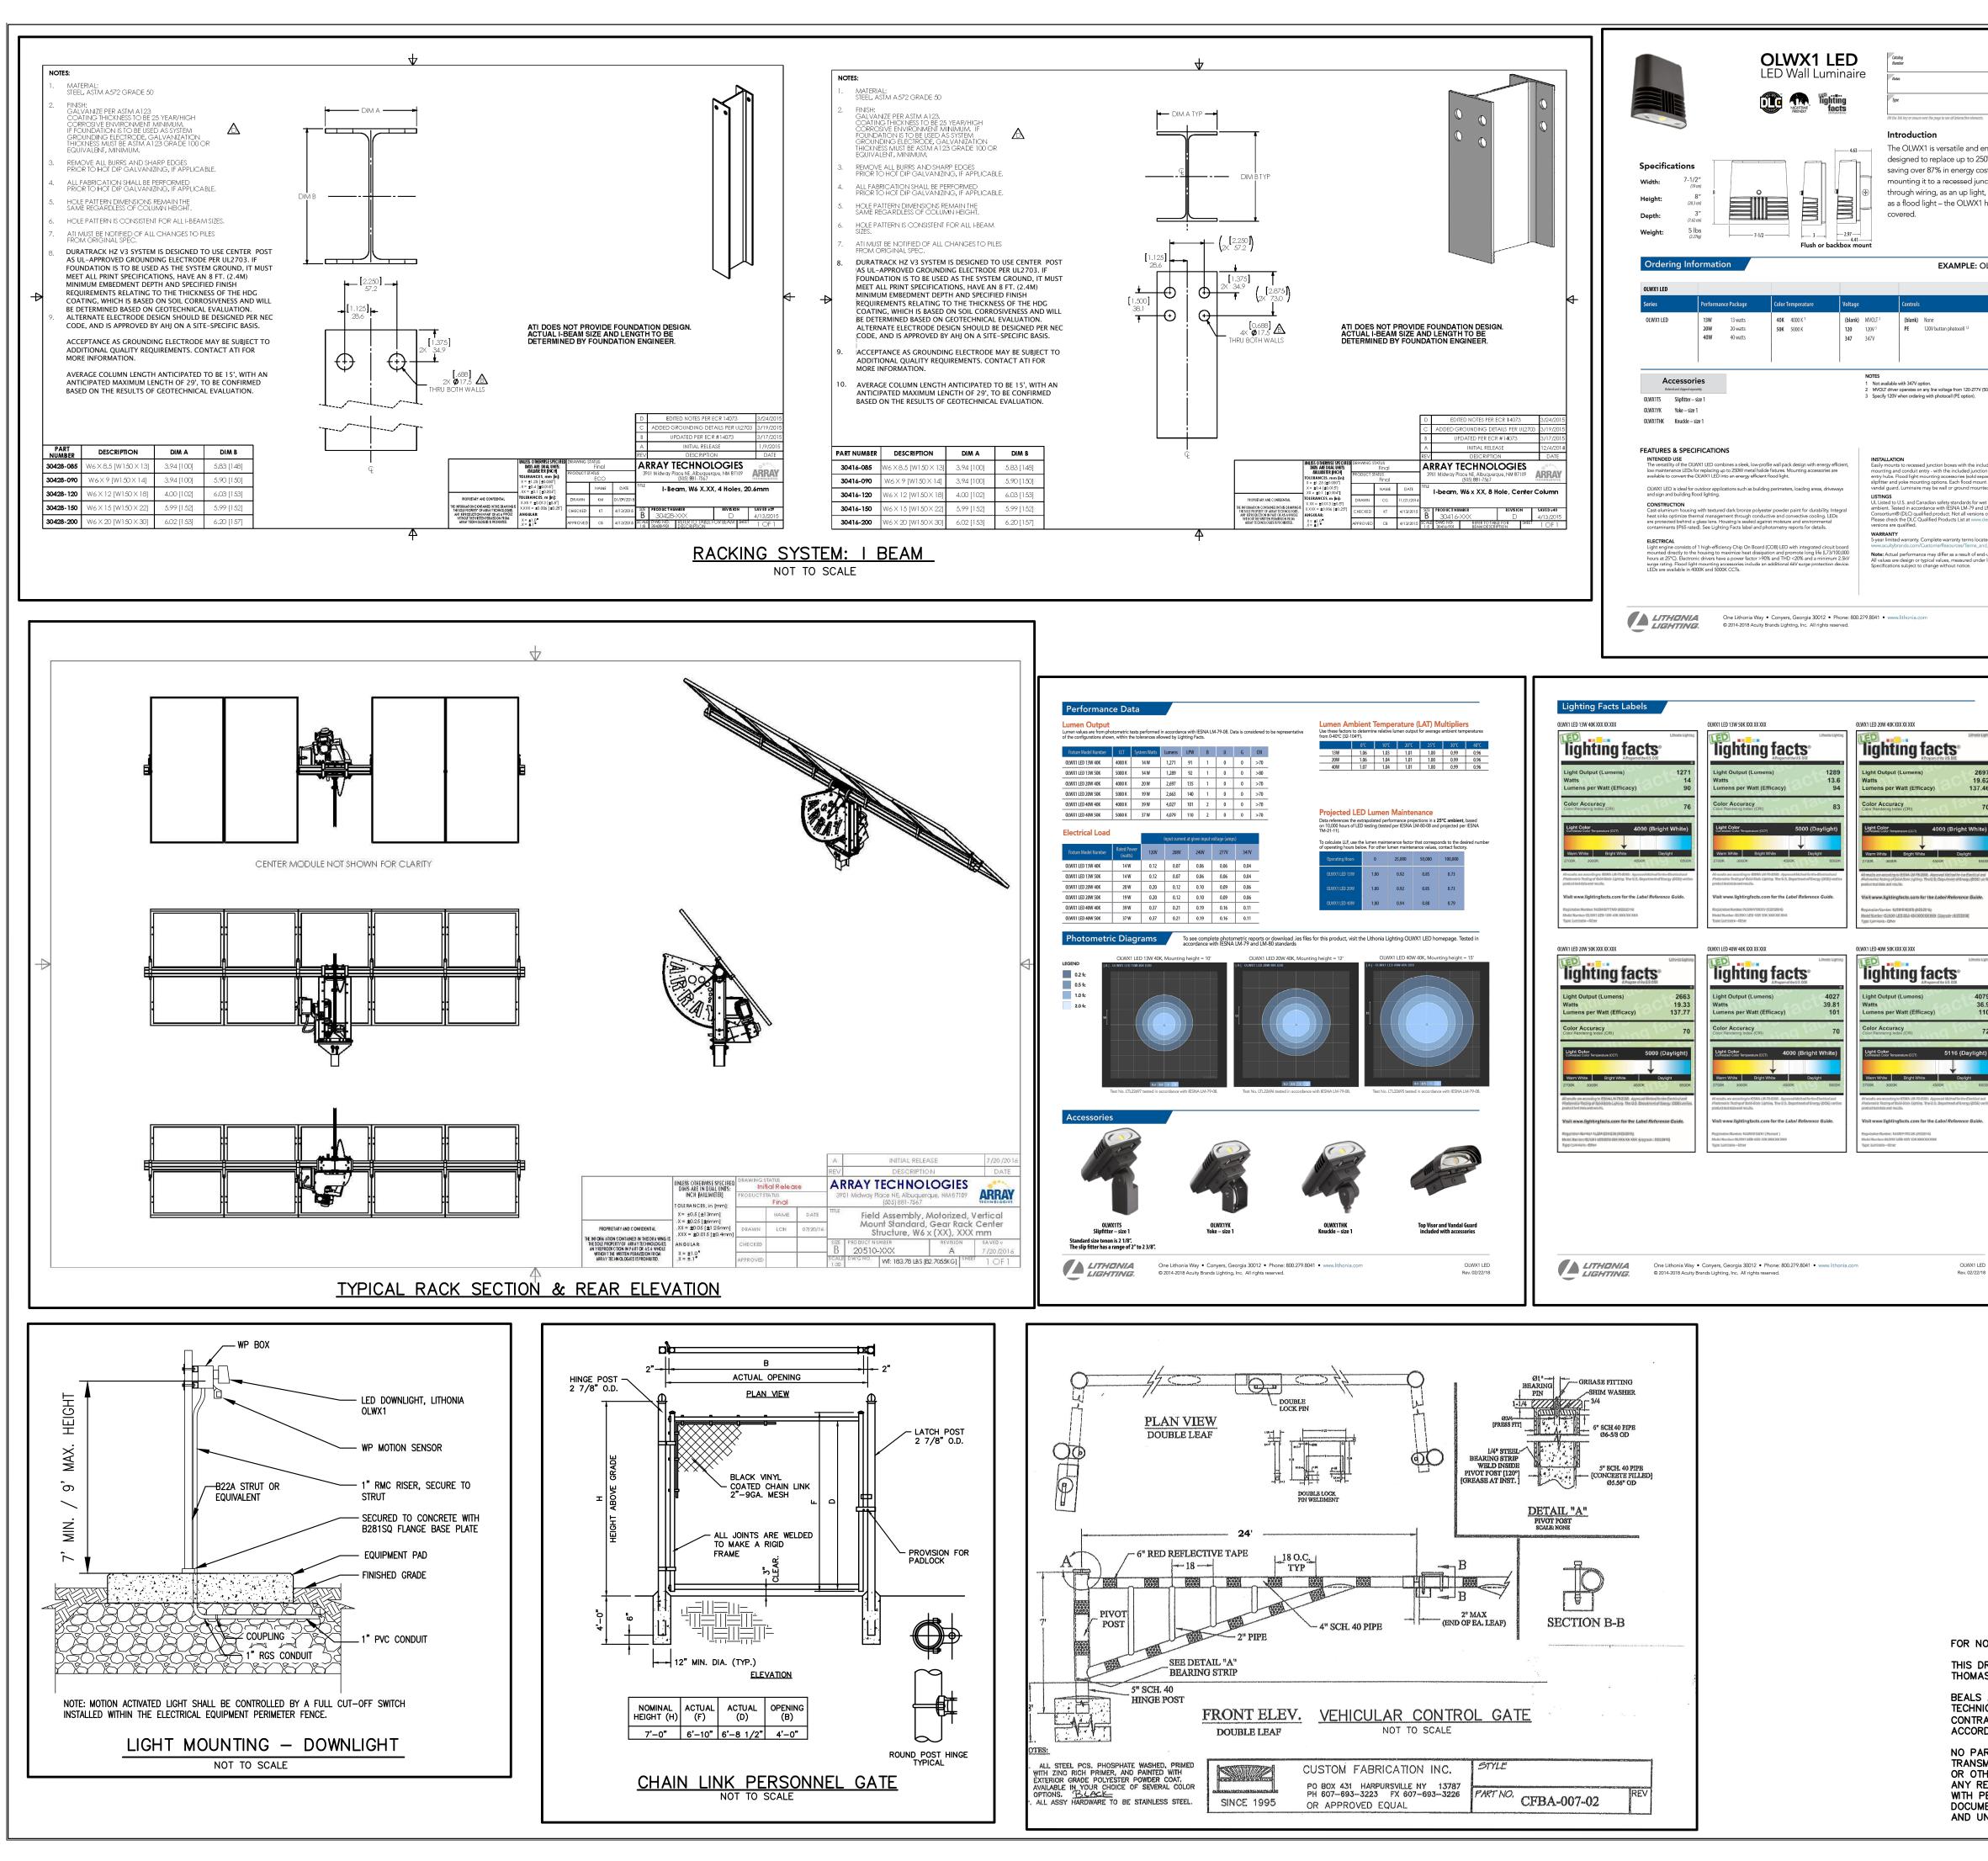

54. TIMBER PILES, HELICAL PILES OR I-BEAMS WILL BE USED TO SUPPORT THE SOLAR RACKS. HELICAL PILES WILL BE INSTALLED BY SPECIALIZED EQUIPMENT TO SCREW THE PIERS INTO THE GROUND. I-BEAMS WILL BE INSTALLED BY PILE DRIVING EQUIPMENT AND DRIVEN INTO THE GROUND BY VIBRATORY METHODS, IN EITHER CASE, NO FOOTINGS WILL BE USED, AND NO MATERIAL WILL BE