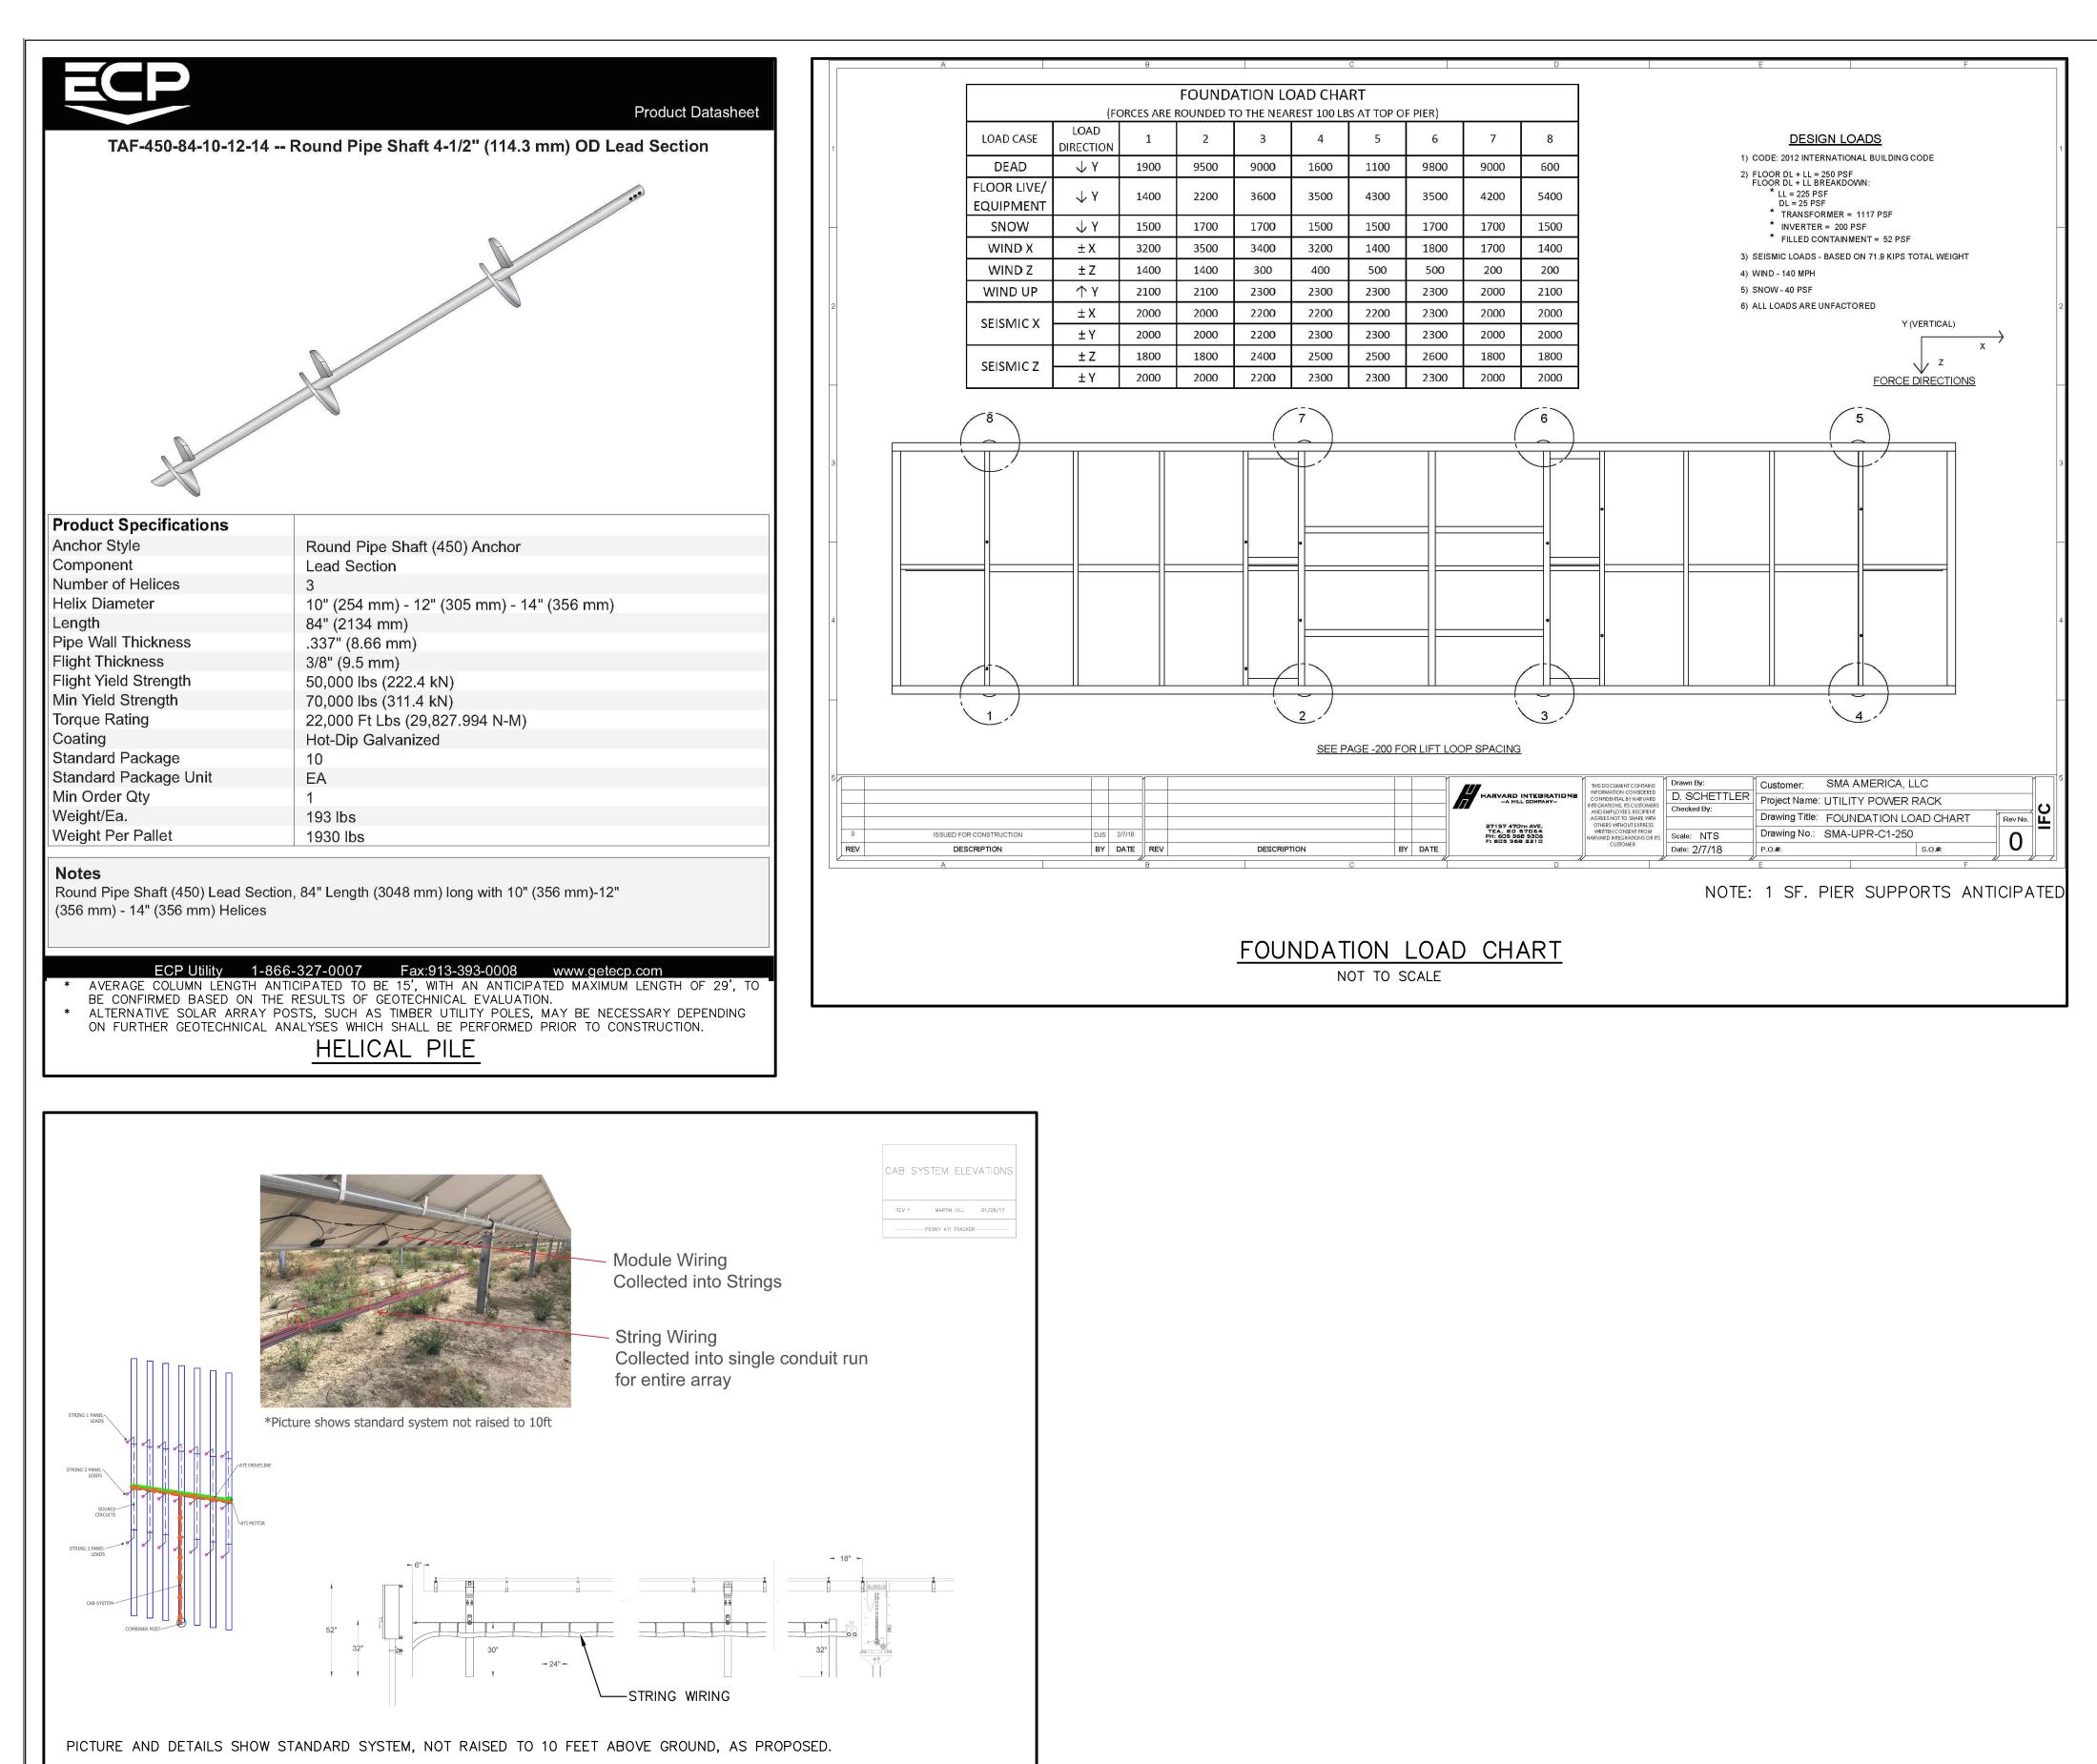

54. TIMBER PILES, HELICAL PILES OR I-BEAMS WILL BE USED TO SUPPORT THE SOLAR RACKS. HELICAL PILES WILL BE INSTALLED BY SPECIALIZED EQUIPMENT TO SCREW THE PIERS INTO THE GROUND. I-BEAMS WILL BE INSTALLED BY PILE DRIVING EQUIPMENT AND DRIVEN INTO THE GROUND BY VIBRATORY METHODS, IN EITHER CASE, NO FOOTINGS WILL BE USED, AND NO MATERIAL WILL BE