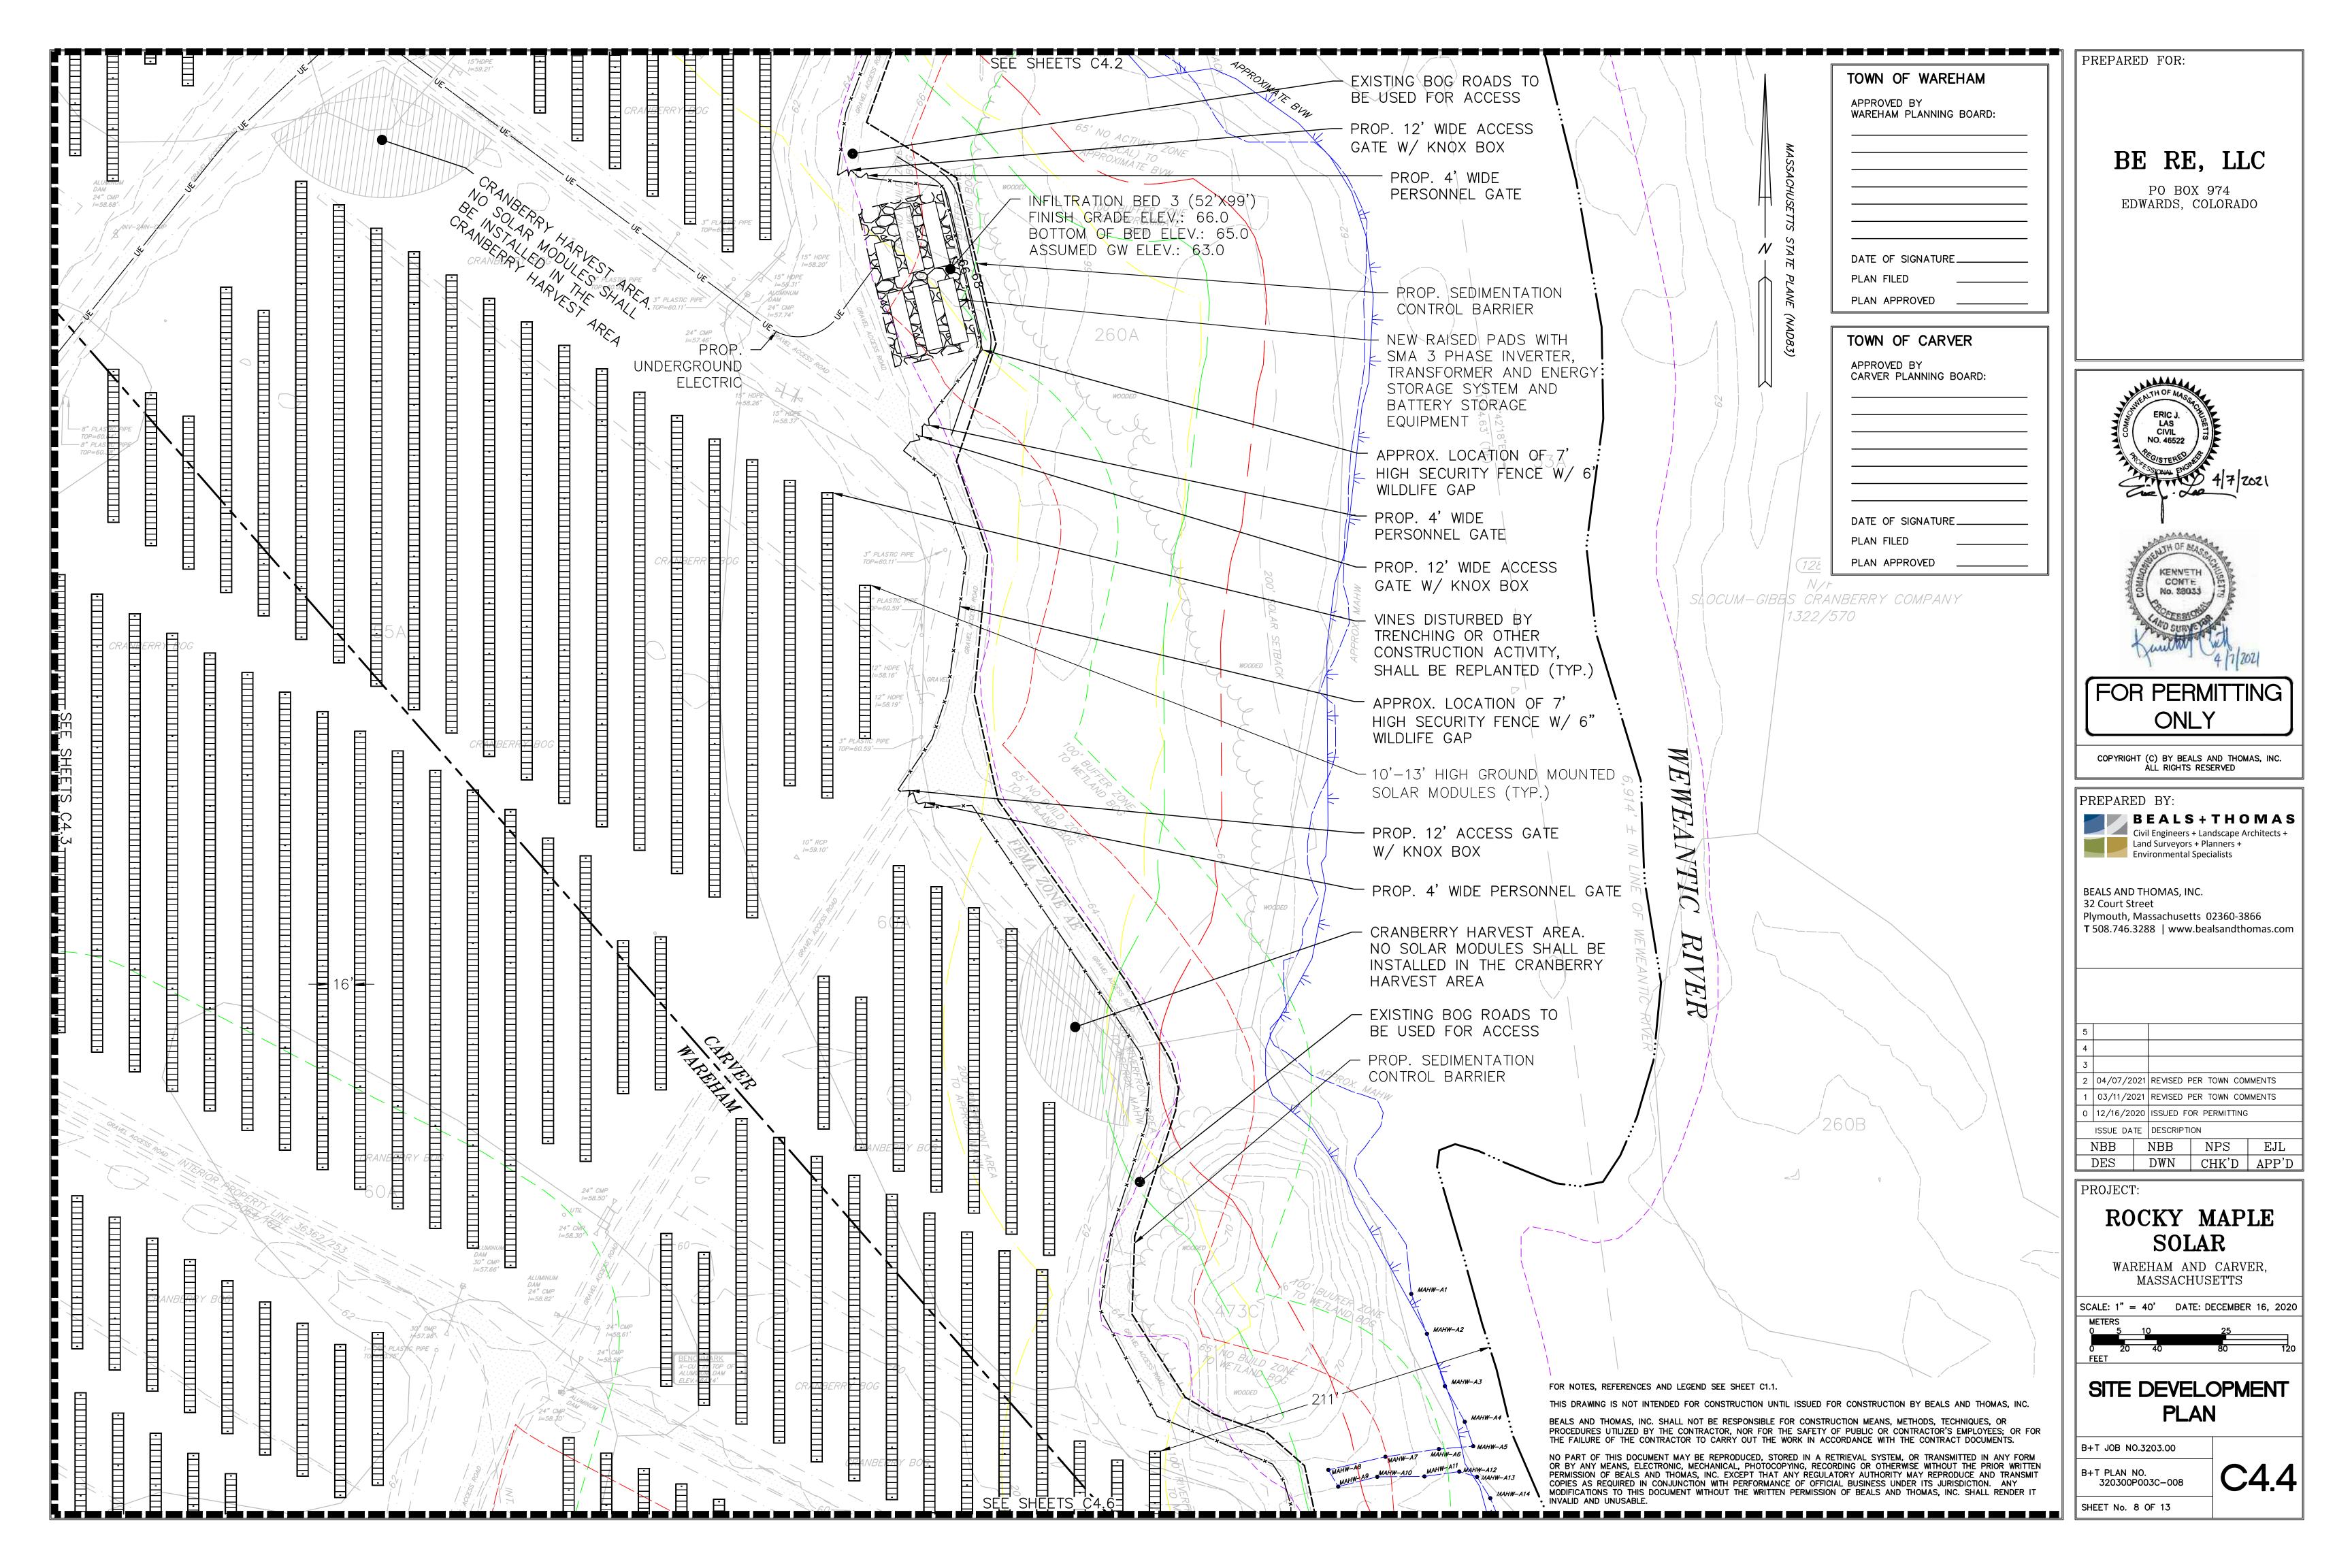

55. NO SOLAR PANELS SHALL BE INSTALLED WITHIN TWENTY (20) FEET OF THE EXISTING CRANBERRY BOG LIMIT OR THE AREAS DESIGNATED

56. THE SOLAR ARRAY LAYOUT IS DEPICTED SCHEMATICALLY; THE FINAL SIZE AND PANEL ORIENTATION ON THE NOTED CRANBERRY BOGS WILL BE DETERMINED PRIOR TO THE APPLICATION FOR A BUILDING PERMIT.

57. THE NECESSITY, EXTENT AND SPECIFIC SIZE AND TYPE OF FENCE MATERIALS WILL BE DETERMINED WITH THE TOWN.

59. BY REQUEST OF THE WAREHAM PLANNING BOARD, THE UTILITY-OWNED POI HAS BEEN REVISED FROM POLE-MOUNTED TO PAD-MOUNTED INFRASTRUCTURE. EVERSOURCE HAS DISCRETION TO AMEND THIS LAYOUT PER UTILITY NEEDS, TO BE DETERMINED. IF A POLE-MOUNTED POL IS ULTIMATELY REQUIRED BY EVERSOURCE, THE WAREHAM PLANNING BOARD WILL AMEND THE DECISION TO INCLUDE EVERSOURCE'S REQUIRED POI THROUGH THE APPROVAL OF A MINOR MODIFICATION.