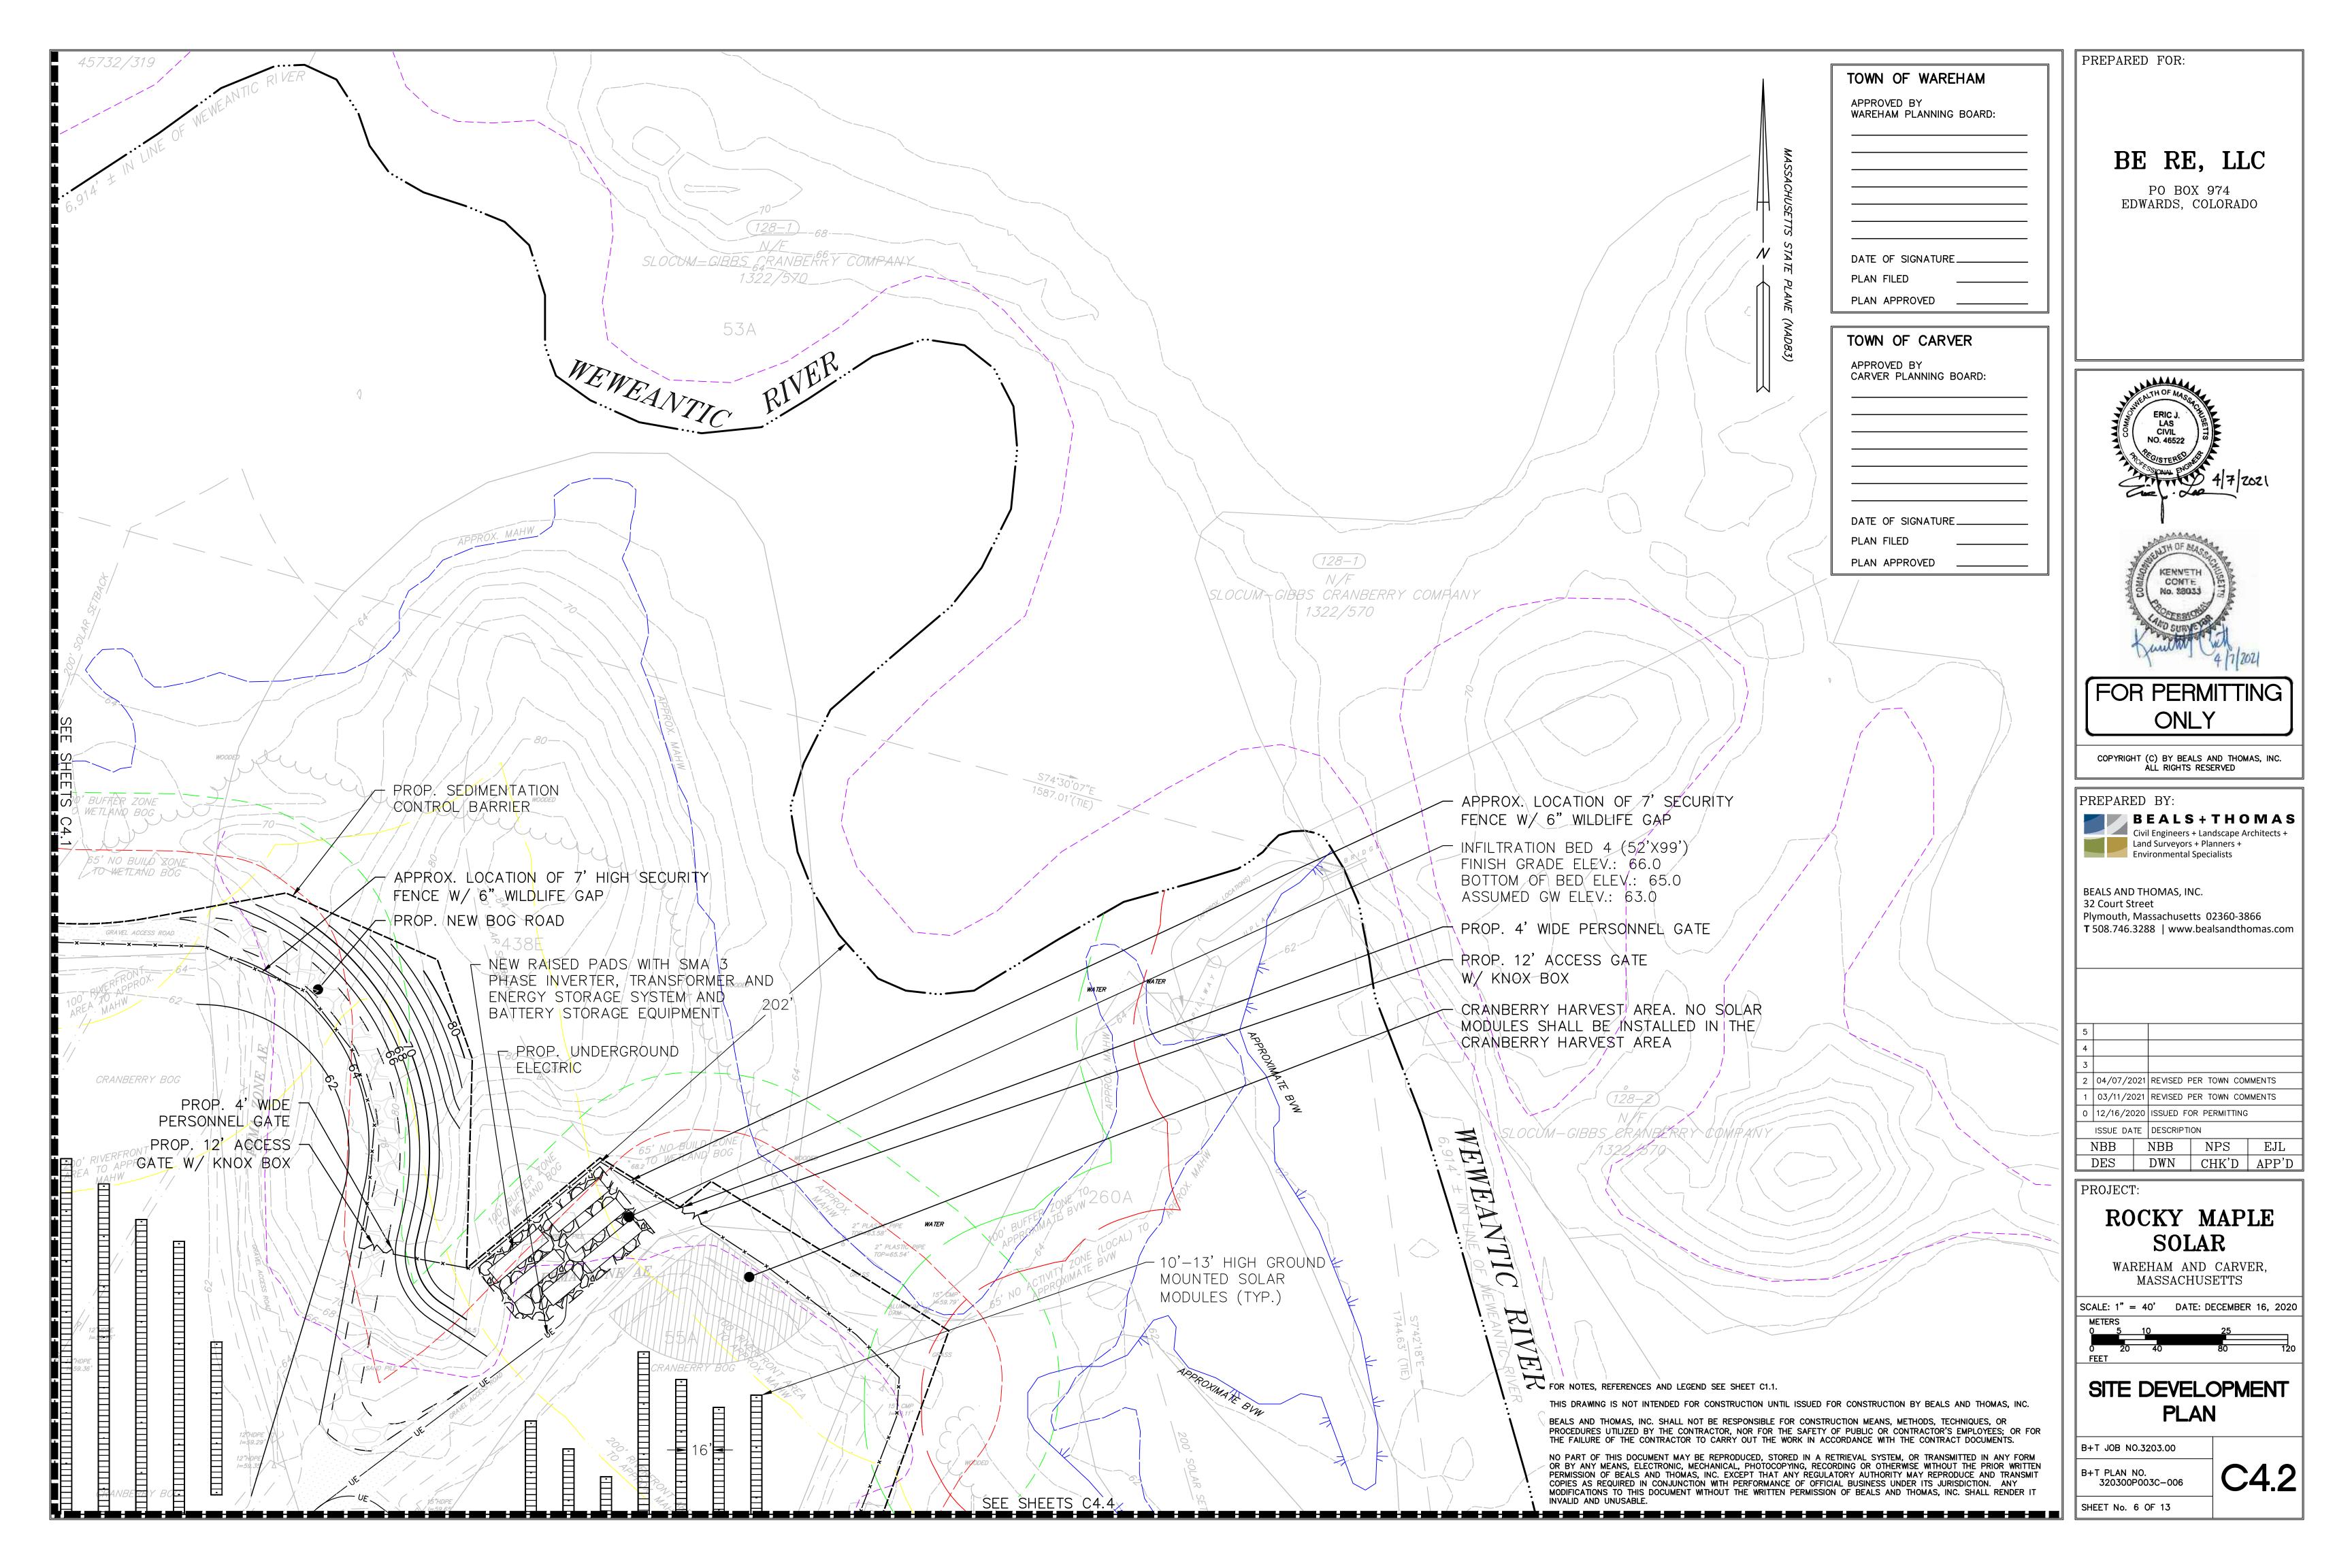

55. NO SOLAR PANELS SHALL BE INSTALLED WITHIN TWENTY (20) FEET OF THE EXISTING CRANBERRY BOG LIMIT OR THE AREAS DESIGNATED

56. THE SOLAR ARRAY LAYOUT IS DEPICTED SCHEMATICALLY; THE FINAL SIZE AND PANEL ORIENTATION ON THE NOTED CRANBERRY BOGS WILL BE DETERMINED PRIOR TO THE APPLICATION FOR A BUILDING PERMIT.

57. THE NECESSITY, EXTENT AND SPECIFIC SIZE AND TYPE OF FENCE MATERIALS WILL BE DETERMINED WITH THE TOWN.

59. BY REQUEST OF THE WAREHAM PLANNING BOARD, THE UTILITY-OWNED POI HAS BEEN REVISED FROM POLE-MOUNTED TO PAD-MOUNTED INFRASTRUCTURE. EVERSOURCE HAS DISCRETION TO AMEND THIS LAYOUT PER UTILITY NEEDS, TO BE DETERMINED. IF A POLE-MOUNTED POL IS ULTIMATELY REQUIRED BY EVERSOURCE, THE WAREHAM PLANNING BOARD WILL AMEND THE DECISION TO INCLUDE EVERSOURCE'S REQUIRED POI THROUGH THE APPROVAL OF A MINOR MODIFICATION.