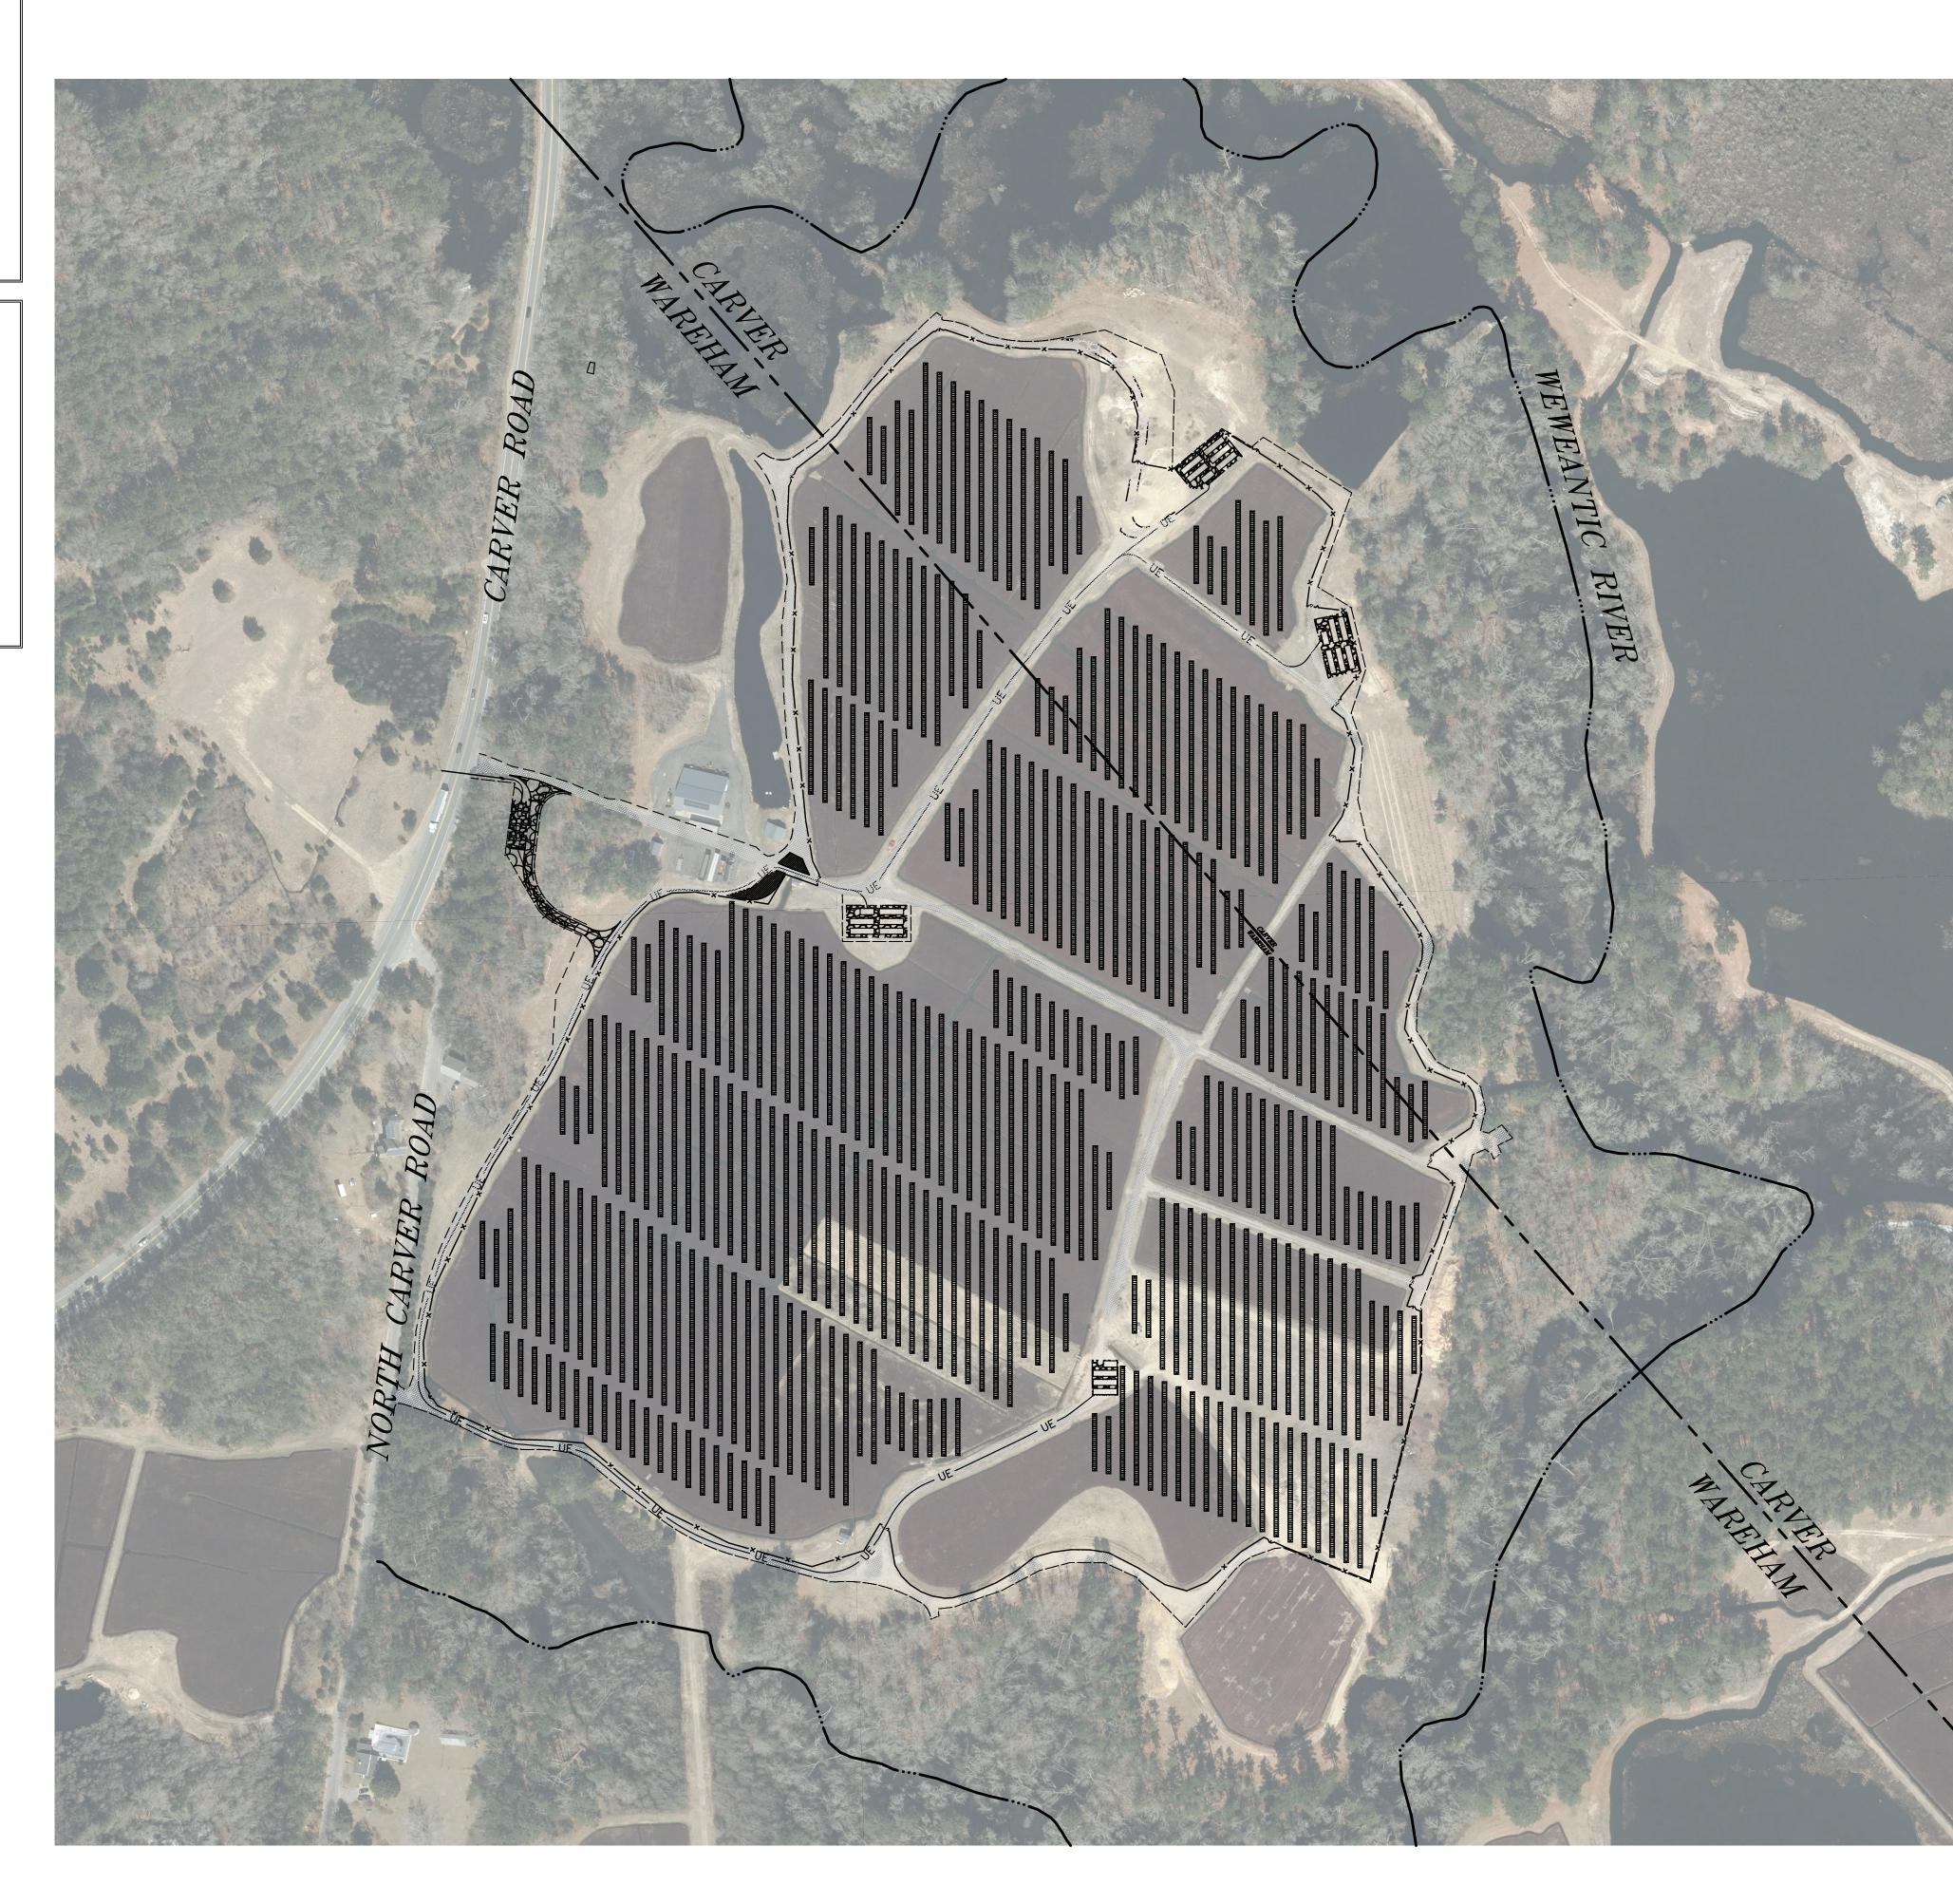

PPROVED BY<br>WAREHAM PLANNING BOARD: |
|                                        |
|                                        |
|                                        |
|                                        |
| DATE OF SIGNATURE                      |
| PLAN FILED                             |
| PLAN APPROVED                          |
| TOWN OF CARVER                         |
|                                        |
| APPROVED BY<br>CARVER PLANNING BOARD:  |
|                                        |
|                                        |
|                                        |
|                                        |

|                   | — |
|-------------------|---|
| DATE OF SIGNATURE |   |
| PLAN FILED        |   |
|                   | _ |
| PLAN APPROVED     |   |



|                                                       |                                                                                                                         | PREPARED FOR:                                            |                 |
|-------------------------------------------------------|-------------------------------------------------------------------------------------------------------------------------|----------------------------------------------------------|-----------------|
| LF                                                    | EGEND                                                                                                                   |                                                          |                 |
|