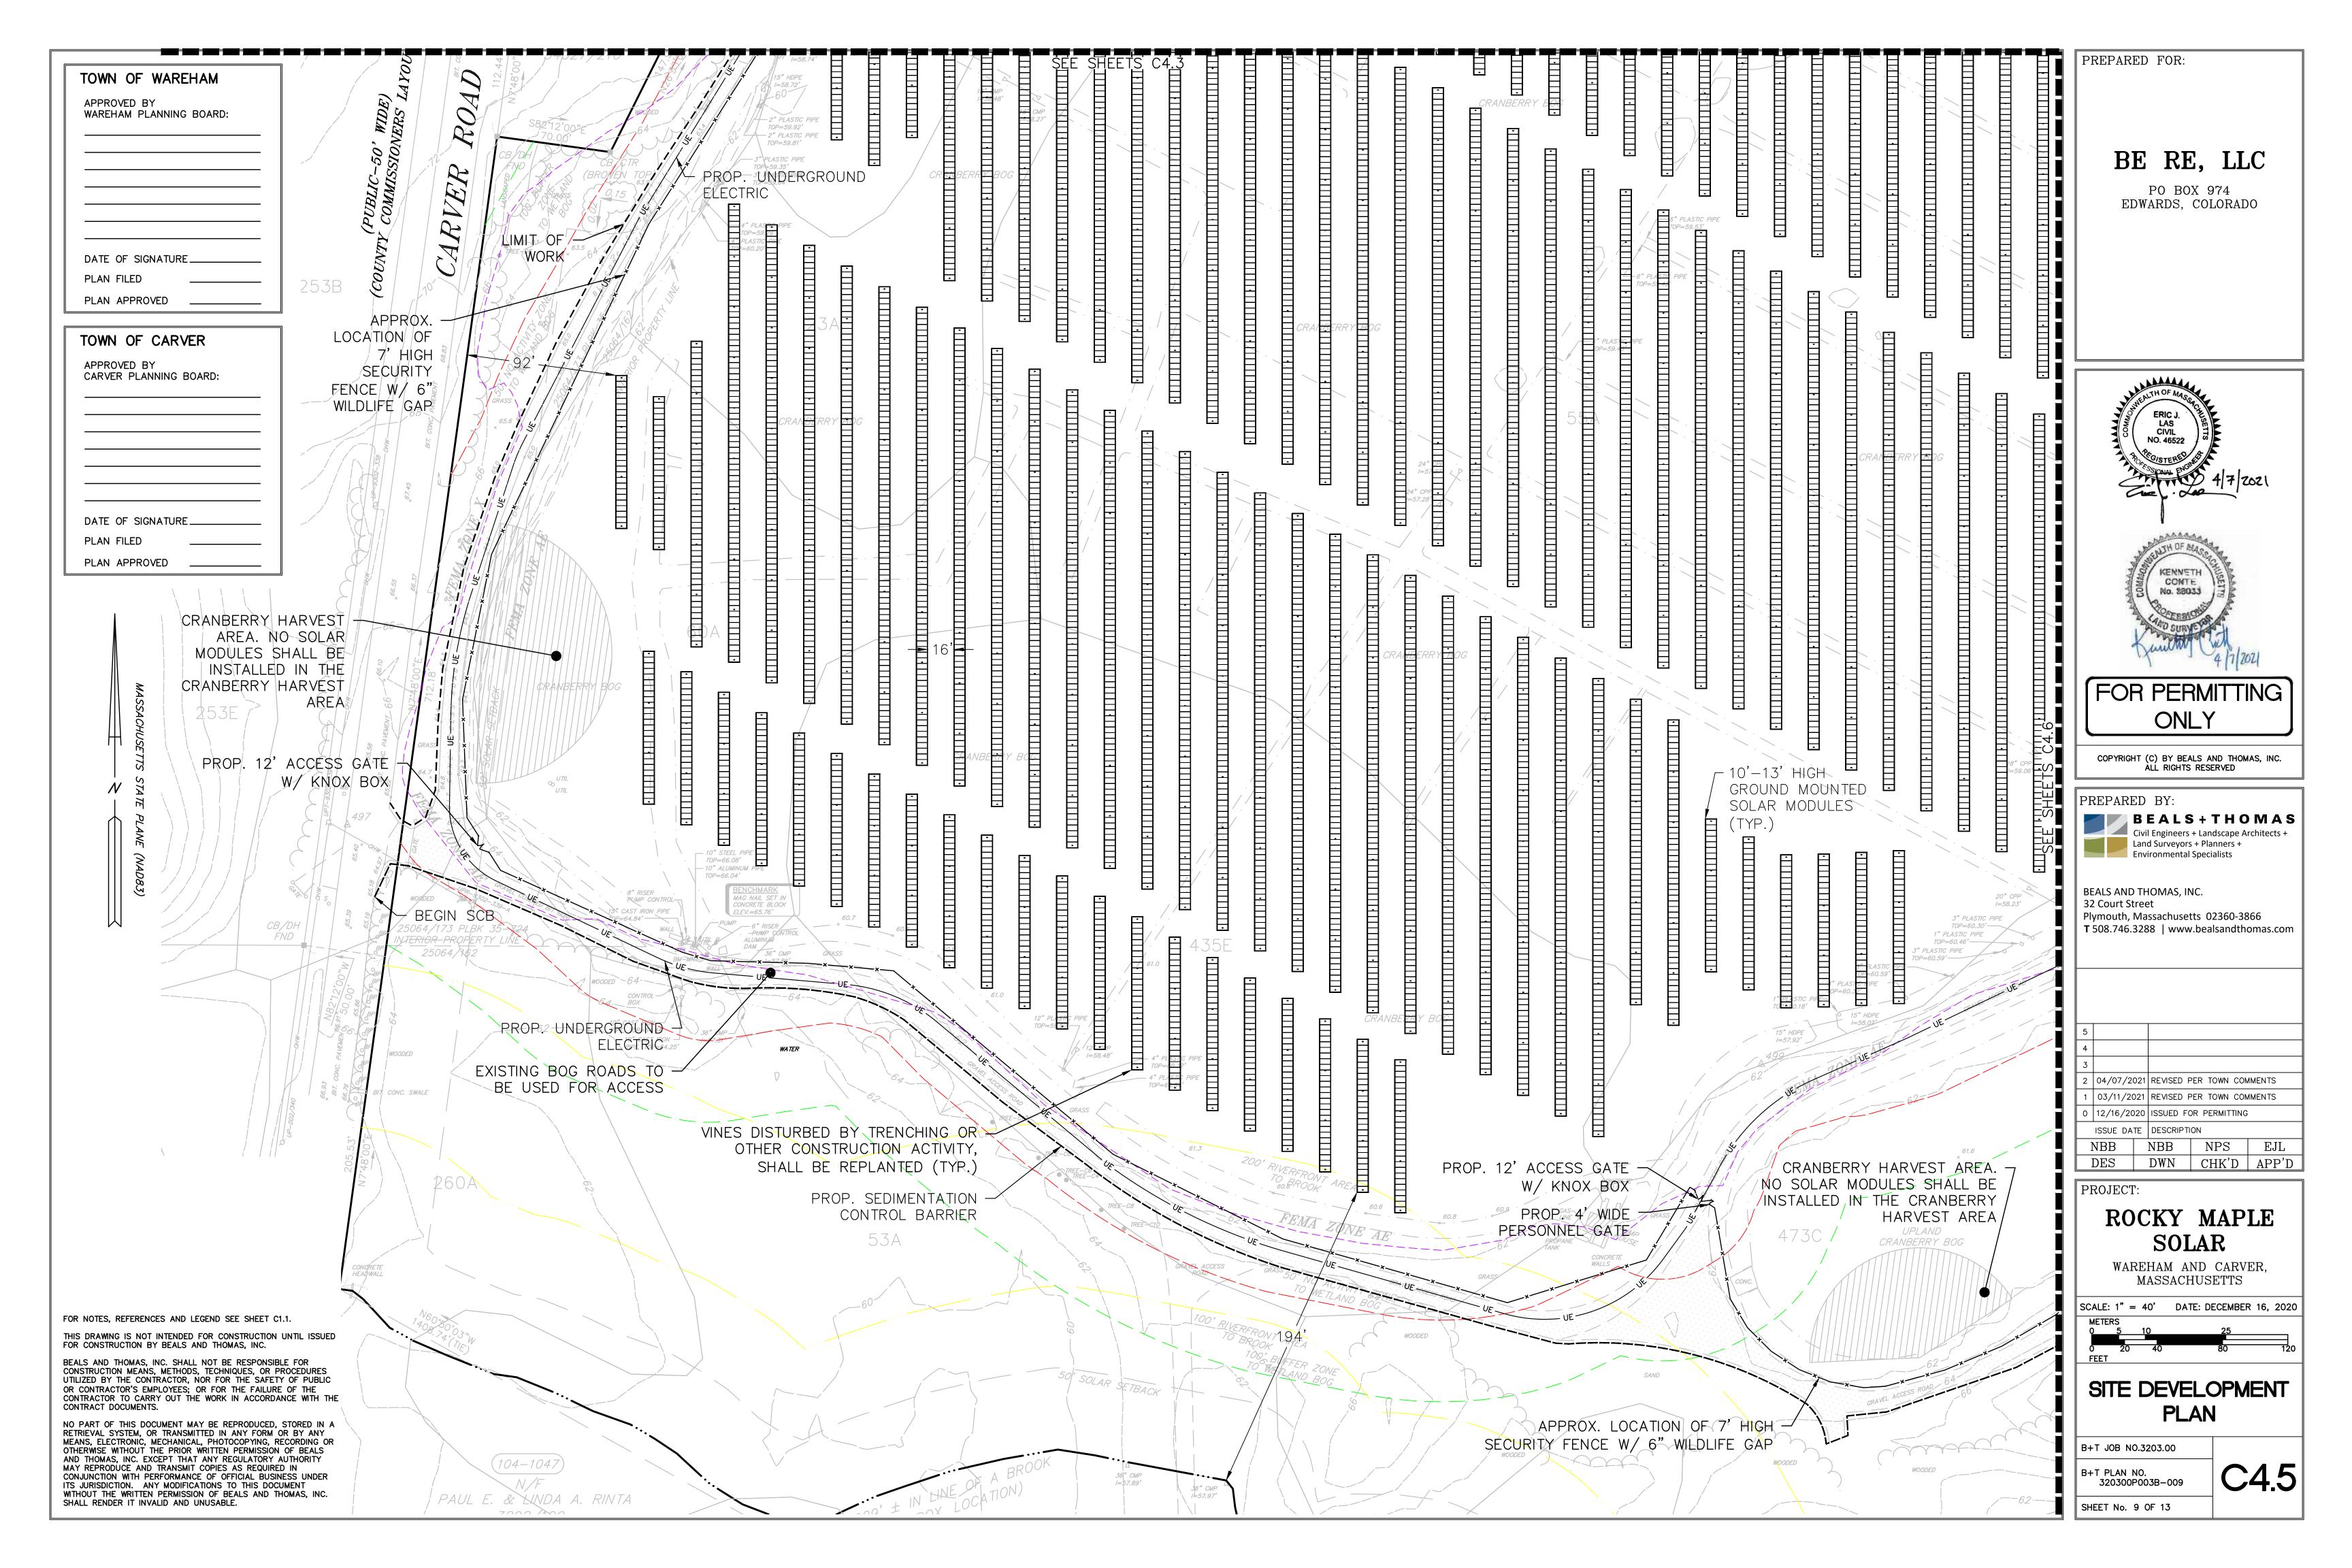

55. NO SOLAR PANELS SHALL BE INSTALLED WITHIN TWENTY (20) FEET OF THE EXISTING CRANBERRY BOG LIMIT OR THE AREAS DESIGNATED

56. THE SOLAR ARRAY LAYOUT IS DEPICTED SCHEMATICALLY; THE FINAL SIZE AND PANEL ORIENTATION ON THE NOTED CRANBERRY BOGS WILL BE DETERMINED PRIOR TO THE APPLICATION FOR A BUILDING PERMIT.

57. THE NECESSITY, EXTENT AND SPECIFIC SIZE AND TYPE OF FENCE MATERIALS WILL BE DETERMINED WITH THE TOWN.

59. BY REQUEST OF THE WAREHAM PLANNING BOARD, THE UTILITY-OWNED POI HAS BEEN REVISED FROM POLE-MOUNTED TO PAD-MOUNTED INFRASTRUCTURE. EVERSOURCE HAS DISCRETION TO AMEND THIS LAYOUT PER UTILITY NEEDS, TO BE DETERMINED. IF A POLE-MOUNTED POL IS ULTIMATELY REQUIRED BY EVERSOURCE, THE WAREHAM PLANNING BOARD WILL AMEND THE DECISION TO INCLUDE EVERSOURCE'S REQUIRED POI THROUGH THE APPROVAL OF A MINOR MODIFICATION.