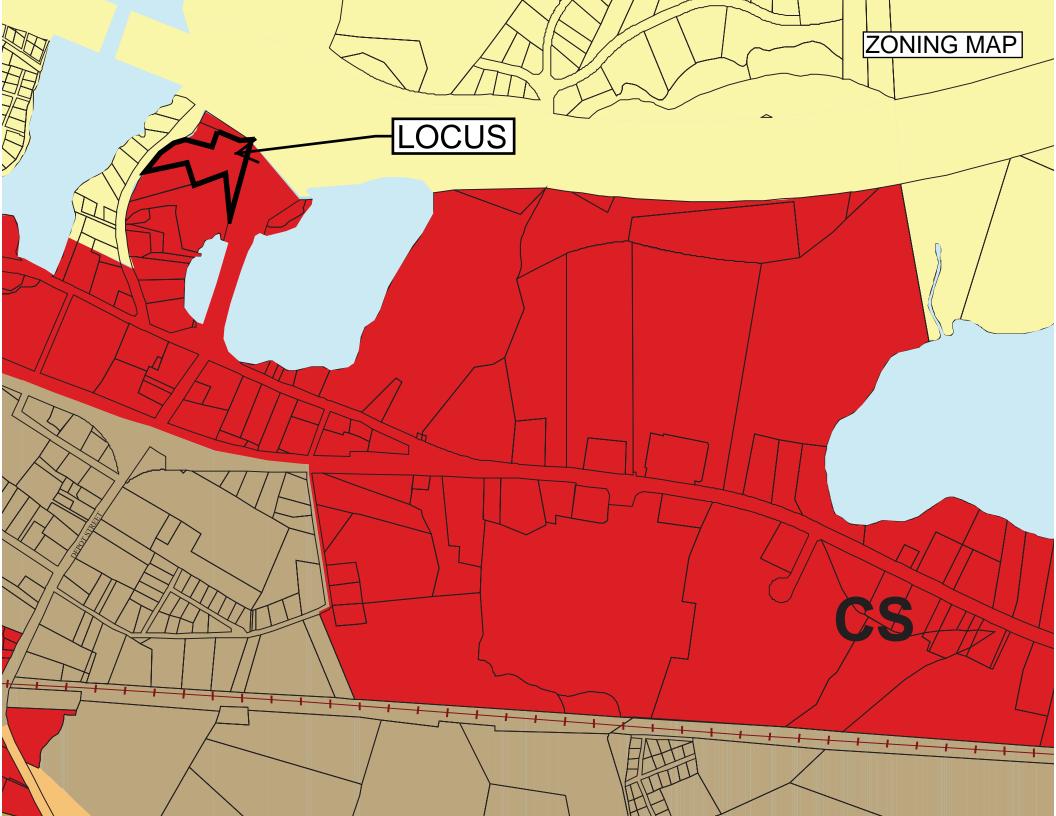

### **Zoning Requirements**

The property is located in the Commercial Strip (CS) Zoning District and has 256.96 feet of frontage on Old Glen Charlie Road. Old Glen Charlie Road is a dead-end, 50 feet wide public way with an approximate 20 feet wide paved surface. The lot has a total land area of 81,354 square feet, of which 75,596 square feet is uplands. There a small isolated wetland on the far eastern portion of the property that is adjacent to Glen Charlie Road. Below is a list of the various Sections of the Town of Wareham Zoning Bylaws that are applicable to this project.

#### 21 OLD GLEN CHARLIE RD

Location 21 OLD GLEN CHARLIE RD Mblu 129/ / 1101/C1 /

MOTTO RUSSELL J Acct# Owner

Assessment **Appraisal** \$369,600 \$369,600

> PID 100542 **Building Count** 1