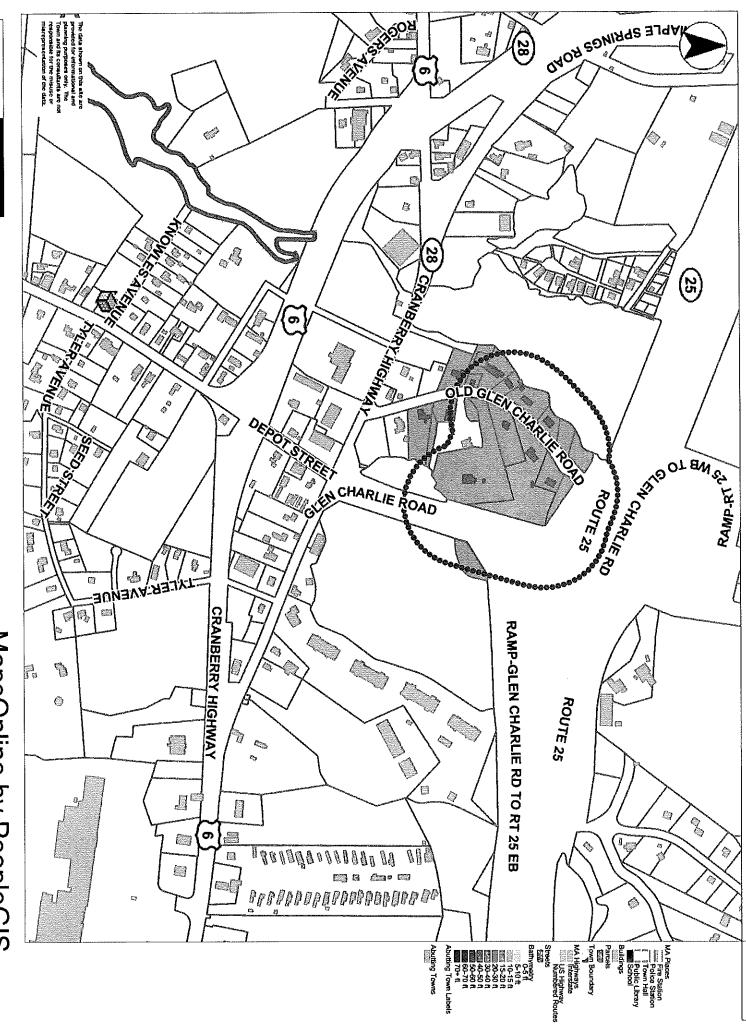

| ITEM                                                                                                                                                                  | Complete |
|-----------------------------------------------------------------------------------------------------------------------------------------------------------------------|----------|
| Application for Site Plan Review – Special Permit filed with Planning Board                                                                                           | Х        |
| (14 copies of application and supplementary materials)                                                                                                                | Х        |
| Application for Special Permit – Residential Cluster Development filed with                                                                                           | NI/A     |
| Planning Board                                                                                                                                                        | N/A      |
| (11copies of application and supplementary materials)                                                                                                                 | Х        |
| Copies filed with Town Clerk                                                                                                                                          | Х        |
| Filing Fees                                                                                                                                                           | Х        |
| GENERAL INFORMATION                                                                                                                                                   |          |
| Developer Name, address, telephone number                                                                                                                             | Х        |
| Property Owner Name, address, telephone number                                                                                                                        | Х        |
| Date of Application                                                                                                                                                   | Х        |
| Statement briefly describing project                                                                                                                                  | Х        |
| Locus Map (1" = 2,000')                                                                                                                                               | Х        |
| Location of property to surrounding area (scale should be no less than 1" = 100') and general characteristics of all lands within 200' of the proposed site including | X        |
| structures, parking areas, driveways, pedestrian ways, and natural characteristics                                                                                    |          |