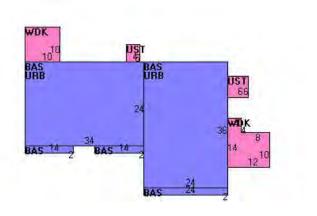

#### **Building Layout**

(http://images.vgsi.com/photos2/WarehamMAPhotos//Sketches /100542\_100565.jpg)

|      | Building Sub-Areas (sq | ft)           | <u>Legend</u>  |
|------|------------------------|---------------|----------------|
| Code | Description            | Gross<br>Area | Living<br>Area |
| BAS  | First Floor            | 1,784         | 1,784          |
| URB  | Unfin Raised Bsmt      | 1,680         | 0              |
| UST  | Utility/Storage        | 56            | 0              |
| WDK  | Deck, Wood             | 236           | 0              |
|      |                        | 3,756         | 1,784          |