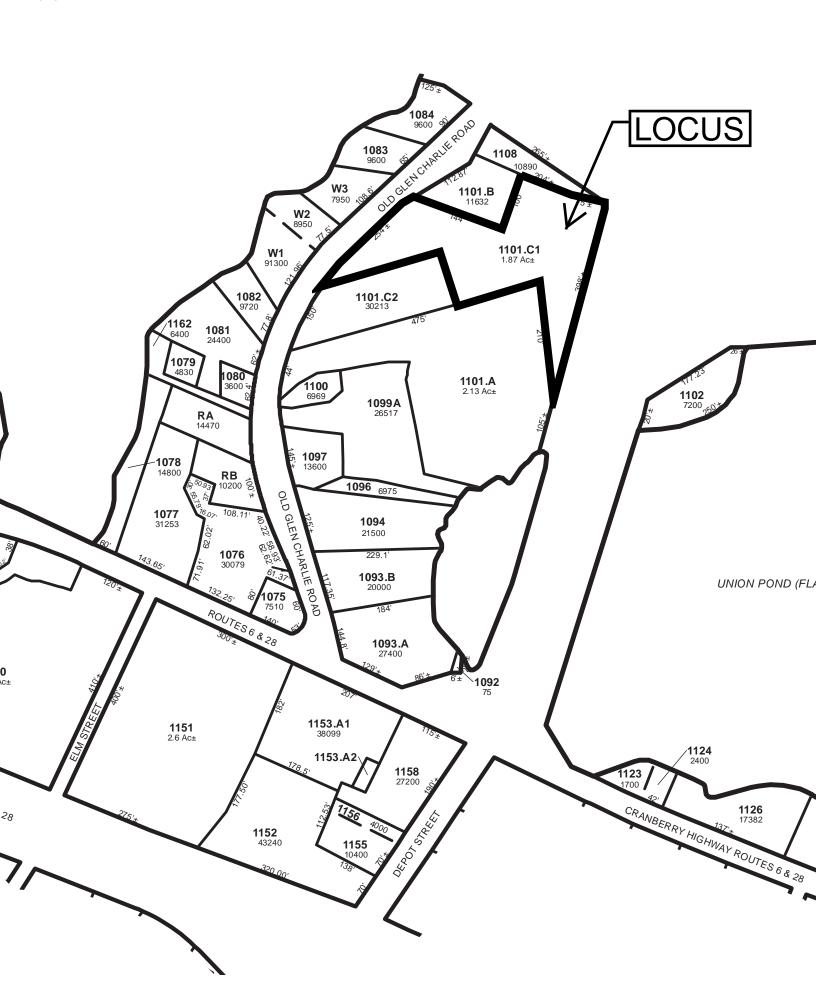

RE: Special Permit and Site Plan Review Applications for

21 Old Glen Charlie Road, East Wareham

Dear Board Members,

On behalf of the applicant, R.J. Motto, Inc., please find enclosed a Site Plan Review and Special Permit Application accompanied by supporting design drawing entitled "Proposed Site Plan located at 21 Old Glen Charlie Road, E. Wareham, MA" revised through February 2, 2022 (Plan) for your review and approval. This property is shown as Lot 1101-C1 on Assessor's Map 129. This property is currently developed with a two-family residential dwelling, driveway, and gravel parking area. The applicant would like to construct two additional duplex structures for a total of 6 residential units, including a new driveway and associated utilities. In accordance with the determination letter issued by the David Riquinha, Building Commissioner, dated February 2, 2022, Special Permits under Article 3, Section 320 and Article 6, Section 613 would be required for this proposed project. Further, under Article 15, Section 1520 a Site Plan Review is required.

### **Zoning Requirements**

The property is located in the Commercial Strip (CS) Zoning District and has 256.96 feet of frontage on Old Glen Charlie Road. Old Glen Charlie Road is a dead-end, 50 feet wide public way with an approximate 20 feet wide paved surface. The lot has a total land area of 81,354 square feet, of which 75,596 square feet is uplands. There a small isolated wetland on the far eastern portion of the property that is adjacent to Glen Charlie Road. Below is a list of the various Sections of the Town of Wareham Zoning Bylaws that are applicable to this project.