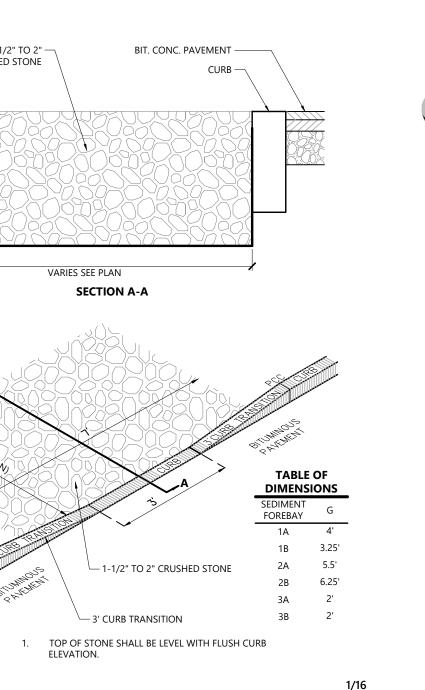

#### Layout and Materials

- 1. DIMENSIONS ARE FROM THE FACE OF CURB, FACE OF BUILDING, FACE OF WALL, AND CENTER LINE OF PAVEMENT MARKINGS, UNLESS OTHERWISE NOTED.
- 2. CURB RADII ARE 3 FEET UNLESS OTHERWISE NOTED.
- 3. CURBING SHALL BE PRECAST CONCRETE WITHIN THE SITE UNLESS OTHERWISE INDICATED ON THE
- 4. SEE ARCHITECTURAL DRAWINGS FOR EXACT BUILDING DIMENSIONS AND DETAILS CONTIGUOUS TO THE BUILDING, INCLUDING SIDEWALKS, RAMPS, BUILDING ENTRANCES, STAIRWAYS, UTILITY PENETRATIONS, CONCRETE DOOR PADS, COMPACTOR PAD, LOADING DOCKS, BOLLARDS, ETC.
- 5. PROPOSED BOUNDS AND ANY EXISTING PROPERTY LINE MONUMENTATION DISTURBED DURING CONSTRUCTION SHALL BE SET OR RESET BY A PROFESSIONAL LAND SURVEYOR.
- 6. PRIOR TO START OF CONSTRUCTION, CONTRACTOR SHALL VERIFY EXISTING PAVEMENT ELEVATIONS AT INTERFACE WITH PROPOSED PAVEMENTS, AND EXISTING GROUND ELEVATIONS ADJACENT TO DRAINAGE OUTLETS TO ASSURE PROPER TRANSITIONS BETWEEN EXISTING AND PROPOSED FACILITIES.
- 7. ANY REFERENCE TO GRAVEL SHALL CONFORM TO MASSDOT M1.03.0-1 SPECIFICATIONS.