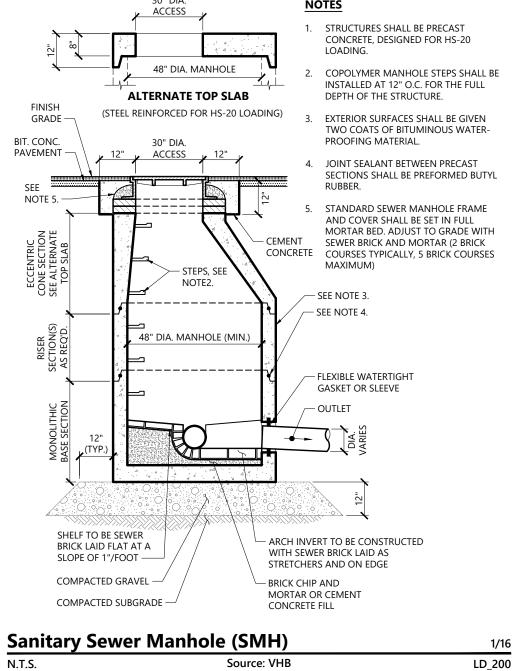

#### Utilities

- 1. THE LOCATIONS, SIZES, AND TYPES OF EXISTING UTILITIES ARE SHOWN AS AN APPROXIMATE REPRESENTATION ONLY. THE OWNER OR ITS REPRESENTATIVE(S) HAVE NOT INDEPENDENTLY VERIFIED THIS INFORMATION AS SHOWN ON THE PLANS. THE UTILITY INFORMATION SHOWN DOES NOT GUARANTEE THE ACTUAL EXISTENCE, SERVICEABILITY, OR OTHER DATA CONCERNING THE UTILITIES, NOR DOES IT GUARANTEE AGAINST THE POSSIBILITY THAT ADDITIONAL UTILITIES MAY BE PRESENT THAT ARE NOT SHOWN ON THE PLANS. PRIOR TO ORDERING MATERIALS AND BEGINNING CONSTRUCTION, THE CONTRACTOR SHALL VERIFY AND DETERMINE THE EXACT LOCATIONS, SIZES, AND ELEVATIONS OF THE POINTS OF CONNECTIONS TO EXISTING UTILITIES AND, SHALL CONFIRM THAT THERE ARE NO INTERFERENCES WITH EXISTING UTILITIES AND THE PROPOSED UTILITY ROUTES, INCLUDING ROUTES WITHIN THE PUBLIC RIGHTS OF WAY.
- WHERE AN EXISTING UTILITY IS FOUND TO CONFLICT WITH THE PROPOSED WORK, OR EXISTING CONDITIONS DIFFER FROM THOSE SHOWN SUCH THAT THE WORK CANNOT BE COMPLETED AS INTENDED, THE LOCATION, ELEVATION, AND SIZE OF THE UTILITY SHALL BE ACCURATELY DETERMINED WITHOUT DELAY BY THE CONTRACTOR, AND THE INFORMATION FURNISHED IN WRITING TO THE OWNER'S REPRESENTATIVE FOR THE RESOLUTION OF THE CONFLICT AND CONTRACTOR'S FAILURE TO NOTIFY PRIOR TO PERFORMING ADDITIONAL WORK RELEASES OWNER FROM OBLIGATIONS FOR ADDITIONAL PAYMENTS WHICH OTHERWISE MAY BE WARRANTED TO RESOLVE THE CONFLICT.
- 3. SET CATCH BASIN RIMS, AND INVERTS OF SEWERS, DRAINS, AND DITCHES IN ACCORDANCE WITH ELEVATIONS ON THE GRADING AND UTILITY PLANS.
- 4. RIM ELEVATIONS FOR DRAIN AND SEWER MANHOLES, WATER VALVE COVERS, GAS GATES, ELECTRIC AND TELEPHONE PULL BOXES, AND MANHOLES, AND OTHER SUCH ITEMS, ARE APPROXIMATE AND SHALL BE SET/RESET AS FOLLOWS:
  - A. PAVEMENTS AND CONCRETE SURFACES: FLUSH
  - B. ALL SURFACES ALONG ACCESSIBLE ROUTES: FLUSH
  - C. LANDSCAPE, LOAM AND SEED, AND OTHER EARTH SURFACE AREAS: ONE INCH ABOVE SURROUNDING AREA AND TAPER EARTH TO THE RIM ELEVATION.

5. THE LOCATION, SIZE, DEPTH, AND SPECIFICATIONS FOR CONSTRUCTION OF PROPOSED PRIVATE UTILITY

SERVICES SHALL BE INSTALLED ACCORDING TO THE REQUIREMENTS PROVIDED BY, AND APPROVED BY,

- THE RESPECTIVE UTILITY COMPANY (GAS, TELEPHONE, ELECTRIC, FIRE ALARM, ETC.). FINAL DESIGN LOADS AND LOCATIONS TO BE COORDINATED WITH OWNER AND ARCHITECT.

  6. CONTRACTOR SHALL MAKE ARRANGEMENTS FOR AND SHALL BE RESPONSIBLE FOR PAYING FEES FOR
- CONTRACTOR SHALL MAKE ARRANGEMENTS FOR AND SHALL BE RESPONSIBLE FOR PAYING FEES FOR POLE RELOCATION AND FOR THE ALTERATION AND ADJUSTMENT OF GAS, ELECTRIC, TELEPHONE, FIRE ALARM, AND ANY OTHER PRIVATE UTILITIES, WHETHER WORK IS PERFORMED BY CONTRACTOR OR BY THE UTILITIES COMPANY.
- 7. UTILITY PIPE MATERIALS SHALL BE AS FOLLOWS, UNLESS OTHERWISE NOTED ON THE PLAN:
  - A. WATER PIPES SHALL BE DUCTILE IRON (DI) OR TYPE K COPPER TUBING.
  - B. SANITARY SEWER PIPES SHALL BE POLYVINYL CHLORIDE (PVC) SEWER PIPE
  - C. STORM DRAINAGE PIPES SHALL BE HIGH DENSITY POLYETHYLENE (HDPE)
  - D. PIPE INSTALLATION AND MATERIALS SHALL COMPLY WITH THE STATE PLUMBING CODE WHERE APPLICABLE. CONTRACTOR SHALL COORDINATE WITH LOCAL PLUMBING INSPECTOR PRIOR TO BEGINNING WORK.
- 8. CONTRACTOR SHALL COORDINATE WITH ELECTRICAL CONTRACTOR AND SHALL FURNISH EXCAVATION, INSTALLATION, AND BACKFILL OF ELECTRICAL FURNISHED SITEWORK RELATED ITEMS SUCH AS PULL BOXES, CONDUITS, DUCT BANKS, LIGHT POLE BASES, AND CONCRETE PADS. SITE CONTRACTOR SHALL FURNISH CONCRETE ENCASEMENT OF DUCT BANKS IF REQUIRED BY THE UTILITY COMPANY AND AS INDICATED ON THE DRAWINGS.
- CONTRACTOR SHALL EXCAVATE AND BACKFILL TRENCHES FOR GAS IN ACCORDANCE WITH GAS COMPANY'S REQUIREMENTS.
- 10. ALL DRAINAGE AND SANITARY STRUCTURE INTERIOR DIAMETERS (4' MIN.) SHALL BE DETERMINED BY THE MANUFACTURER BASED ON THE PIPE CONFIGURATIONS SHOWN ON THESE PLANS AND LOCAL MUNICIPAL STANDARDS. FOR MANHOLES THAT ARE 20 FEET IN DEPTH AND GREATER, THE MINIMUM DIAMETER SHALL BE 5 FEET.