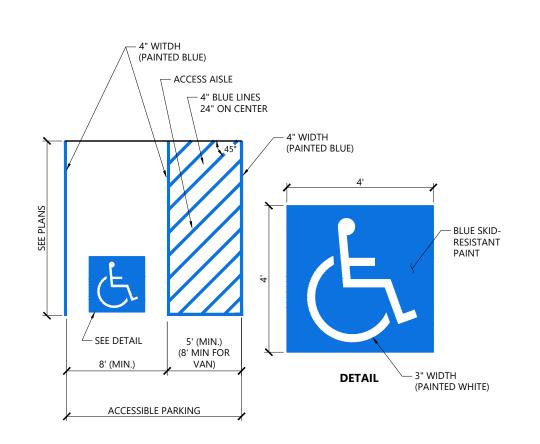

L1.01

L2.01

Planting Details

| Exist.                      | Prop.             |                                       | Exist.                 | Prop.              |                                |
|-----------------------------|-------------------|---------------------------------------|------------------------|--------------------|--------------------------------|
|                             |                   |                                       |                        |                    | COMPLETE                       |
|                             |                   | PROPERTY LINE                         |                        |                    | CONCRETE                       |
|                             |                   | PROJECT LIMIT LINE                    |                        |                    | HEAVY DUTY PAVEMENT            |
|                             |                   | RIGHT-OF-WAY/PROPERTY LINE            |                        |                    | BUILDINGS                      |
|                             |                   | EASEMENT                              |                        |                    | RIPRAP                         |
|                             |                   | BUILDING SETBACK                      |                        | %%%%               | CONSTRUCTION EXIT              |
| 10+00                       | 10+00             | PARKING SETBACK                       | 27.35 TC×              | 27.35 TC×          | TOP OF CURB ELEVATION          |
|                             |                   | BASELINE                              | 26.85 BC×              | 26.85 BC×          | BOTTOM OF CURB ELEVATION       |
|                             |                   | CONSTRUCTION LAYOUT                   | 132.75 ×               | 132.75 ×           | SPOT ELEVATION                 |
|                             |                   | ZONING LINE                           | 45.0 TW.               | 45.0 TW<br>38.5 BW | TOP & BOTTOM OF WALL ELEVATION |
|                             |                   | TOWN LINE                             | 38.5 BW X              | $\triangle$        | BORING LOCATION                |
|                             |                   | LIMIT OF DISTURBANCE                  |                        |                    | TEST PIT LOCATION              |
| <u>&amp;</u>                |                   | WETLAND LINE WITH FLAG                | ₩W                     | ■ MW               | MONITORING WELL                |
|                             |                   | FLOODPLAIN                            |                        |                    | WONTONING WELL                 |
|                             |                   |                                       | ——UD ——                | ——UD——             | UNDERDRAIN                     |
| BLSF                        |                   | BORDERING LAND SUBJECT<br>TO FLOODING | 12"D                   | 12″D—►             | DRAIN                          |
| BZ                          |                   | WETLAND BUFFER ZONE                   | 6"RD                   | 6"RD—►             | ROOF DRAIN                     |
| ——NDZ—                      |                   | NO DISTURB ZONE                       | 12"S                   | 12"S               | SEWER                          |
| 200'RA—                     |                   | 200' RIVERFRONT AREA                  | FM                     | <u>FM</u>          | FORCE MAIN                     |
|                             |                   |                                       | OHW                    | OHW                | OVERHEAD WIRE                  |
|                             |                   | GRAVEL ROAD                           | 6"W                    | 6"W                | WATER                          |
| <u>EOP</u>                  | EOP               | EDGE OF PAVEMENT                      | 4"FP                   | 4"FP               | FIRE PROTECTION                |
| BB                          | BB                | BITUMINOUS BERM                       |                        | 2"DW               | DOMESTIC WATER                 |
| BC                          | BC                | BITUMINOUS CURB                       | 3"G                    | ——-G——             | GAS                            |
| CC                          | CC                | CONCRETE CURB                         | ——Е——                  | ——Е——              | ELECTRIC                       |
|                             | CG                | CURB AND GUTTER                       | STM                    | stm                | STEAM                          |
| CC                          | ECC               | EXTRUDED CONCRETE CURB                | T                      | ——т—               | TELEPHONE                      |
| CC                          | MCC               | MONOLITHIC CONCRETE CURB              | ———FA———               | ——FA——             | FIRE ALARM                     |
| CC                          | PCC               | PRECAST CONC. CURB                    |                        |                    | CABLE TV                       |
| SGE                         | SGE               | SLOPED GRAN. EDGING                   |                        |                    |                                |
| VGC                         | VGC               | VERT. GRAN. CURB                      | ■                      |                    | CATCH BASIN CONCENTRIC         |
|                             |                   | LIMIT OF CURB TYPE                    |                        |                    | CATCH BASIN ECCENTRIC          |
|                             |                   | SAWCUT                                |                        |                    | DOUBLE CATCH BASIN CONCENTRIC  |
|                             | <u> </u>          |                                       | _                      |                    | DOUBLE CATCH BASIN ECCENTRIC   |
| 11111111                    |                   | BUILDING                              | <b>=</b>               | <b>=</b>           | GUTTER INLET                   |
| ](                          | <b>]</b> ⊲EN      | BUILDING ENTRANCE                     | (1)                    | •                  | DRAIN MANHOLE CONCENTRIC       |
|                             | <b>]</b> ◀LD      | LOADING DOCK                          | (D)                    |                    | DRAIN MANHOLE ECCENTRIC        |
| 0                           | •                 | BOLLARD                               | =TD=                   | -                  | TRENCH DRAIN                   |
| D                           | D                 | DUMPSTER PAD                          | CO                     | _co                | PLUG OR CAP                    |
| 0                           | •                 | SIGN                                  |                        | •                  | CLEANOUT                       |
|                             | <b>=</b>          | DOUBLE SIGN                           |                        | •                  | FLARED END SECTION             |
|                             |                   |                                       |                        |                    | HEADWALL                       |
| т т                         |                   | STEEL GUARDRAIL                       | (\$)                   | lacktriangle       | SEWER MANHOLE CONCENTRIC       |
|                             |                   | WOOD GUARDRAIL                        | (\$)                   | •                  | SEWER MANHOLE ECCENTRIC        |
|                             |                   |                                       |                        | CS<br>•            |                                |
|                             | =====             | PATH                                  | WV                     | ●<br>WV<br>●       | CURB STOP & BOX                |
|                             |                   | TREE LINE                             | <ul><li>Tall</li></ul> |                    | WATER VALVE & BOX              |
| ×                           | <del>-x x -</del> | WIRE FENCE                            | TSV                    | TSV<br><del></del> | TAPPING SLEEVE, VALVE & BOX    |
| ·                           | •                 | FENCE                                 | <i></i> ↔<br>_HYD      | ₩<br>HYD           | SIAMESE CONNECTION             |
|                             | -                 | STOCKADE FENCE                        | «⊙»<br>WM              | <b>©∙</b><br>WM    | FIRE HYDRANT                   |
| 000000                      | $\infty$          | STONE WALL                            | ⊡<br>PIV               | ⊡<br>PIV           | WATER METER                    |
|                             |                   | RETAINING WALL                        | PIV                    | PIV                | POST INDICATOR VALVE           |
|                             |                   | STREAM / POND / WATER COURSE          | <b>W</b>               |                    | WATER WELL                     |
|                             | <del></del>       | DETENTION BASIN                       | GG<br><b>○</b>         | GG<br>O            | GAS GATE                       |
|                             |                   | HAY BALES                             | GM<br>⊡                | GM<br>⊡            | GAS METER                      |
| ×                           | ——×——             | SILT FENCE                            | Œ                      | ЕМН                | ELECTRIC MANILLOLE             |
| <pre>&lt;::::::&gt; .</pre> | · c::::::> ·      | SILT SOCK / STRAW WATTLE              | EM                     | EM                 | ELECTRIC MANHOLE               |
| 4                           | <del></del>       | MINOR CONTOUR                         | - ⊡                    | <u>.</u>           | ELECTRIC METER                 |
| - —20— —                    | 20                | MAJOR CONTOUR                         | \$                     | <b>★</b><br>_ TMH  | LIGHT POLE                     |
|                             | _                 | 33 33 33                              |                        | ● <sup>TMH</sup>   | TELEPHONE MANHOLE              |
| 10                          | 10                | PARKING COUNT                         | T                      | T                  | TRANSFORMER PAD                |
|                             | <u>(C10)</u>      | COMPACT PARKING STALLS                | -0-                    | •                  | UTILITY POLE                   |
| DYL                         | DYL               | DOUBLE YELLOW LINE                    |                        | _                  |                                |
| SL                          | SL                | STOP LINE                             | 0-                     | <b>●</b>           | GUY POLE                       |
|                             |                   | CROSSWALK                             | HH                     | Нн<br>Т            | GUY WIRE & ANCHOR              |
|                             |                   | ACCESSIBLE CURB RAMP                  | ⊡<br>PB                | ⊡<br>PB            | HAND HOLE                      |
| Ł.                          | کلیان<br>رفح      | ACCESSIBLE PARKING                    |                        | <u> </u>           | PULL BOX                       |
| 2                           | رر<br>ع           | VANI ACCESSIBLE PARKING               |                        |                    |                                |

VAN-ACCESSIBLE PARKING

MATCHLINE