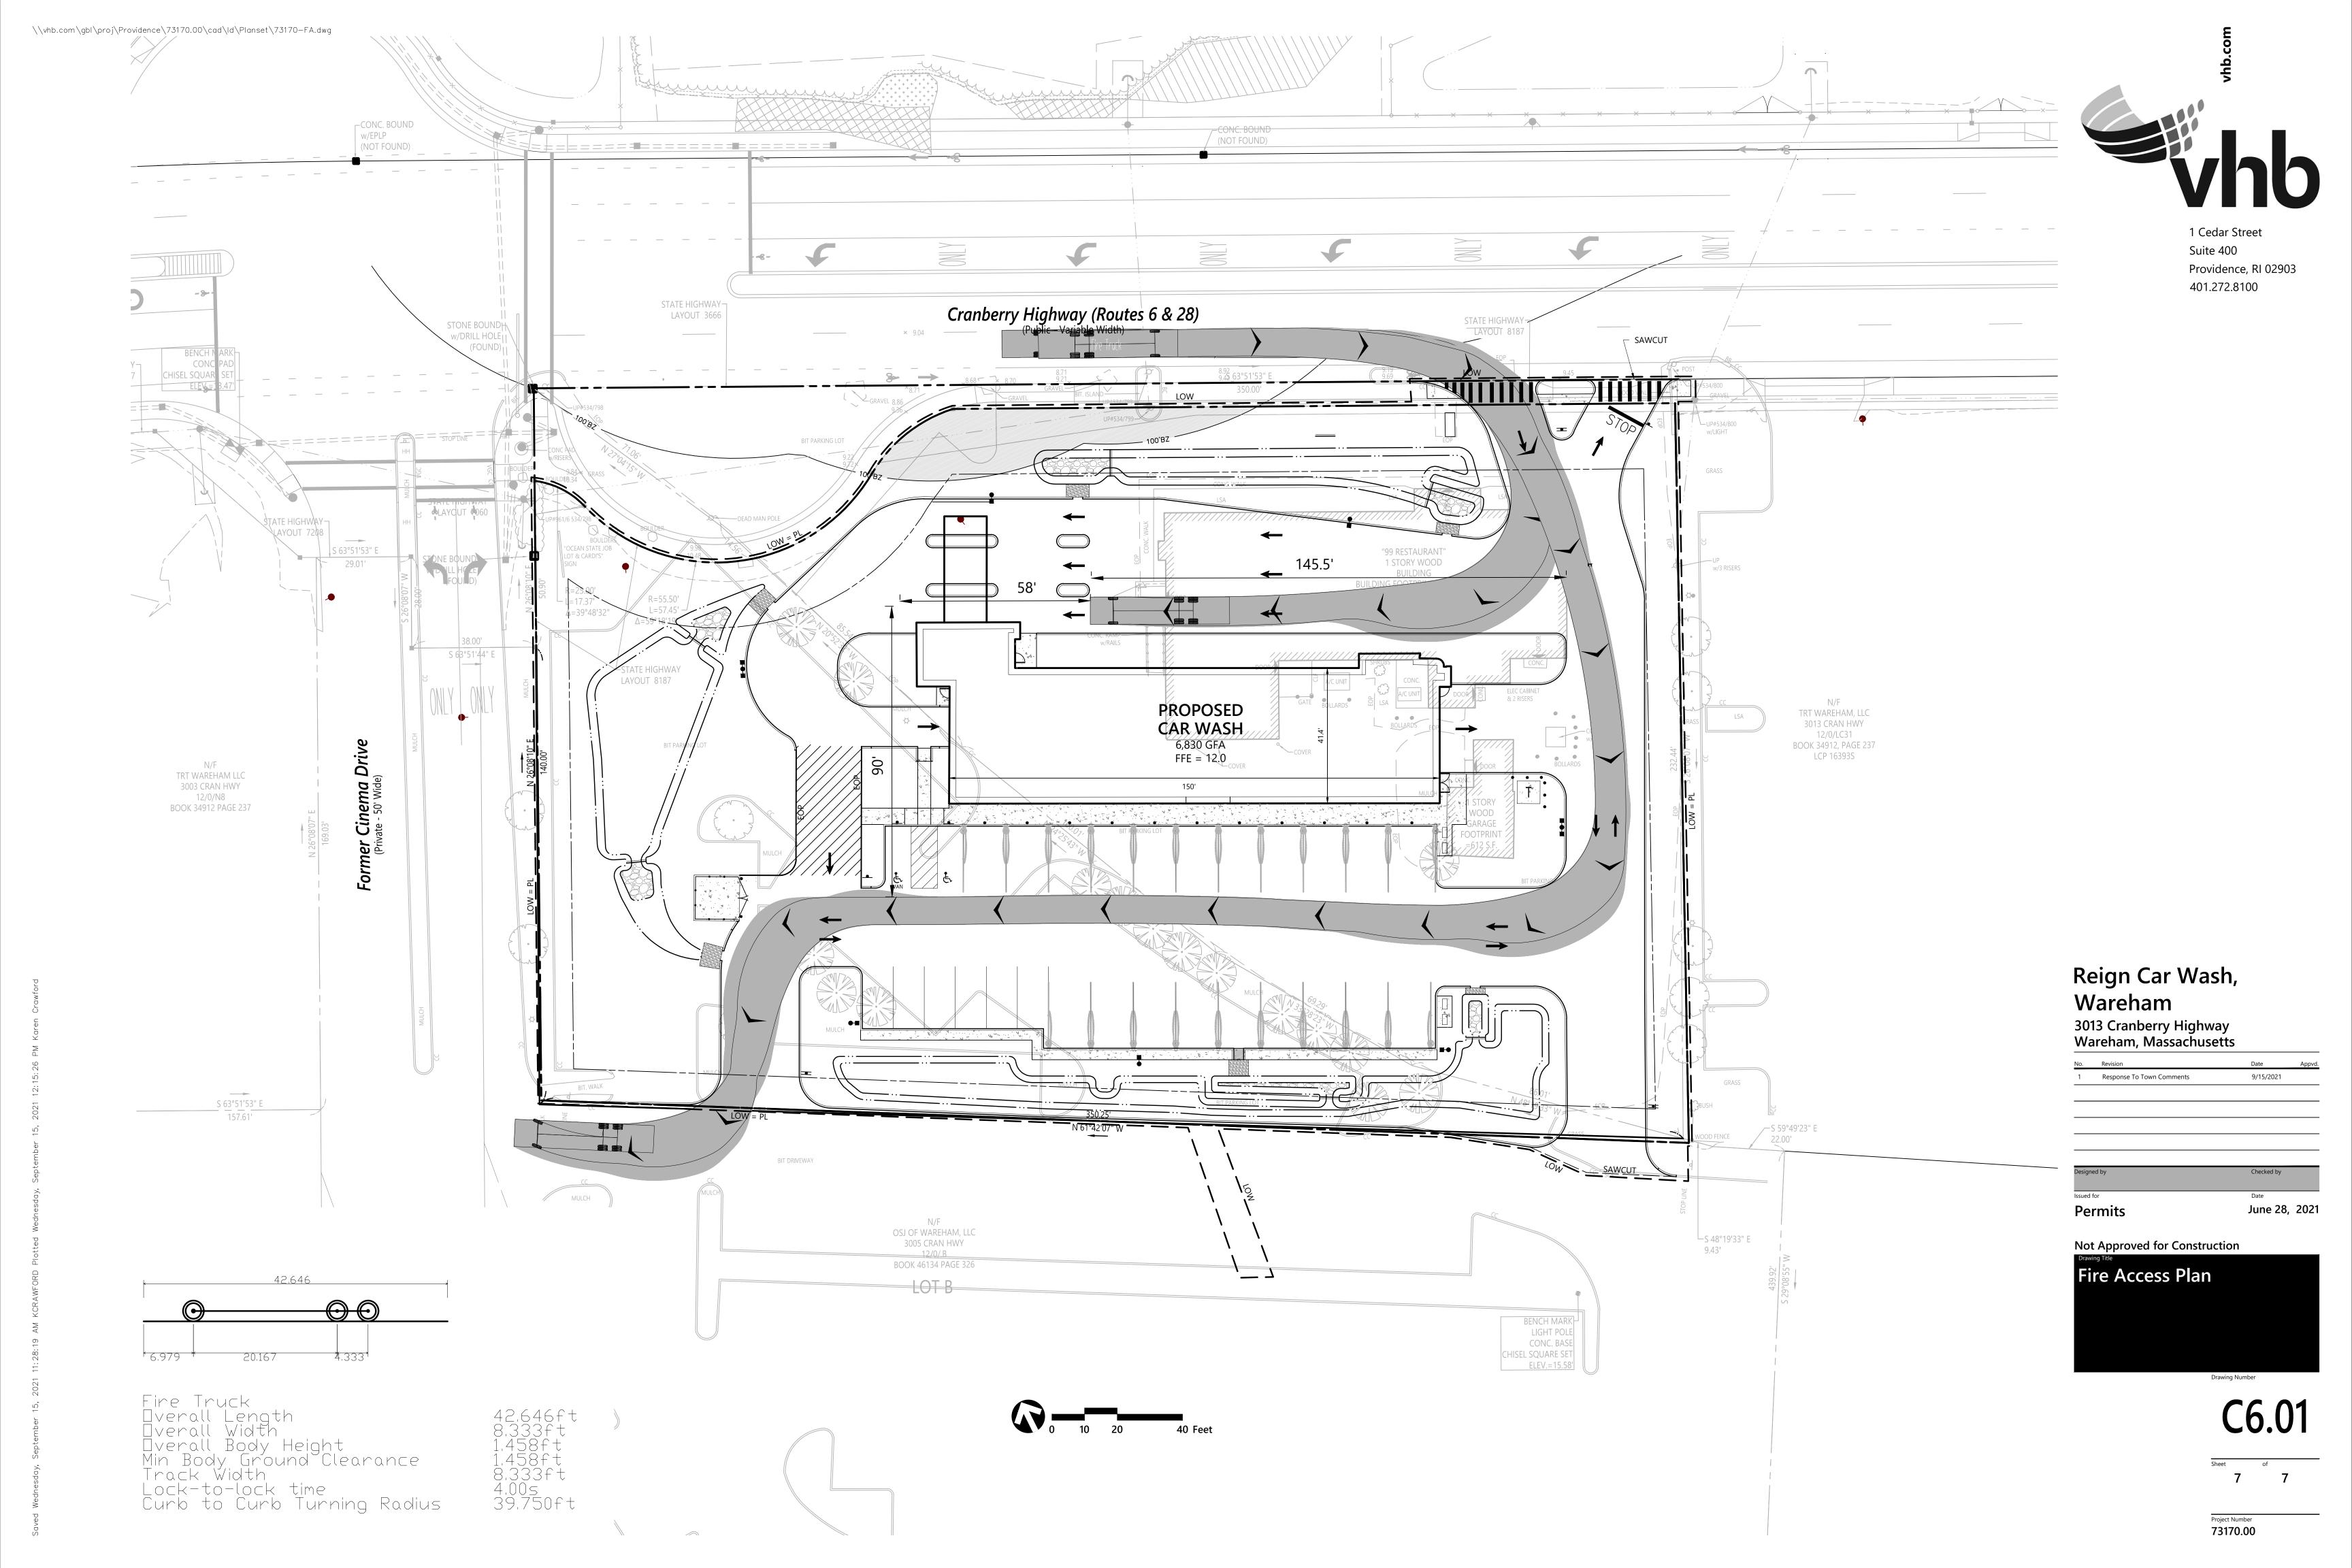

INSTALLED AND SET FLUSH. |
|----|---------------------------------------------------------------------------------------------------------------------------------------------|
|    |                                                                                                                                             |

| Accessible Curb Ramp (ACR) Type 'J' |             | 1/16   |
|-------------------------------------|-------------|--------|
| N.T.S.                              | Source: VHB | LD_509 |



3013 Cranberry Highway Wareham, Massachusetts

| Designed by | Checked by |
|-------------|------------|
| Issued for  | Date       |

1 Cedar Street

401.272.8100

Providence, RI 02903

Suite 400

Not Approved for Construction

**Permits** 



C5.02

June 28, 2021

6 7

73170.00



### **Planting Notes**

- 1. ALL PROPOSED PLANTING LOCATIONS SHALL BE STAKED AS SHOWN ON THE PLANS FOR FIELD REVIEW AND APPROVAL BY THE LANDSCAPE ARCHITECT PRIOR TO INSTALLATION.
- 2. CONTRACTOR SHALL VERIFY LOCATIONS OF ALL BELOW GRADE AND ABOVE GROUND UTILITIES AND NOTIFY OWNERS REPRESENTATIVE OF CONFLICTS.
- 3. NO PLANT MATERIALS SHALL BE INSTALLED UNTIL ALL GRADING AND CONSTRUCTION HAS BEEN COMPLETED IN THE IMMEDIATE AREA. CONTRACTOR SHALL NOTIFY OWNER'S REPRESENTATIVE OF ANY CONFLICT.
- 4. A 3-INCH DEEP MULCH PER SPECIFICATION SHALL BE INSTALLED UNDER ALL TREES AND SHRUBS, AND IN ALL PLANTING BEDS, UNLESS OTHERWISE INDICATED ON THE PLANS, OR AS DIRECTED BY OWNER'S REPRESENTATIVE.
- 5. ALL TREES SHALL BE BALLED AND BURLAPPED, UNLESS OTHERWISE NOTED IN THE DRAWINGS OR SPECIFICATION, O