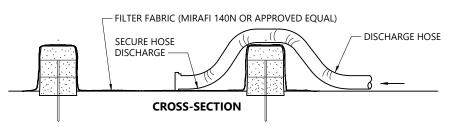

### **Erosion Control**

- 1. PRIOR TO STARTING ANY OTHER WORK ON THE SITE, THE CONTRACTOR SHALL NOTIFY APPROPRIATE AGENCIES AND SHALL INSTALL EROSION CONTROL MEASURES AS SHOWN ON THE PLANS AND AS IDENTIFIED IN FEDERAL, STATE, AND LOCAL APPROVAL DOCUMENTS PERTAINING TO THIS PROJECT.
- CONTRACTOR SHALL INSPECT AND MAINTAIN EROSION CONTROL MEASURES ON A WEEKLY BASIS (MINIMUM) OR AS REQUIRED PER THE STORMWATER POLLUTION PREVENTION PLAN (SWPPP). THE CONTRACTOR SHALL ADDRESS DEFICIENCIES AND MAINTENANCE ITEMS WITHIN TWENTY-FOUR HOURS OF INSPECTION. CONTRACTOR SHALL PROPERLY DISPOSE OF SEDIMENT SUCH THAT IT DOES NOT ENCUMBER OTHER DRAINAGE STRUCTURES AND PROTECTED AREAS.
- 3. CONTRACTOR SHALL BE FULLY RESPONSIBLE TO CONTROL CONSTRUCTION SUCH THAT SEDIMENTATION SHALL NOT AFFECT REGULATORY PROTECTED AREAS, WHETHER SUCH SEDIMENTATION IS CAUSED BY WATER, WIND, OR DIRECT DEPOSIT.
- 4. CONTRACTOR SHALL PERFORM CONSTRUCTION SEQUENCING SUCH THAT EARTH MATERIALS ARE EXPOSED FOR A MINIMUM OF TIME BEFORE THEY ARE COVERED, SEEDED, OR OTHERWISE STABILIZED TO PREVENT EROSION.
- 5. UPON COMPLETION OF CONSTRUCTION AND ESTABLISHMENT OF PERMANENT GROUND COVER, CONTRACTOR SHALL REMOVE AND DISPOSE OF EROSION CONTROL MEASURES AND CLEAN SEDIMENT AND DEBRIS FROM ENTIRE DRAINAGE AND SEWER SYSTEMS.