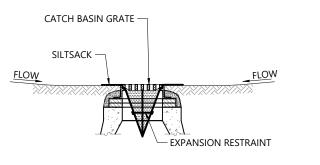

### **Erosion Control**

- 1. PRIOR TO STARTING ANY OTHER WORK ON THE SITE, THE CONTRACTOR SHALL NOTIFY APPROPRIATE AGENCIES AND SHALL INSTALL EROSION CONTROL MEASURES AS SHOWN ON THE PLANS AND AS IDENTIFIED IN FEDERAL, STATE, AND LOCAL APPROVAL DOCUMENTS PERTAINING TO THIS PROJECT.
- CONTRACTOR SHALL INSPECT AND MAINTAIN EROSION CONTROL MEASURES ON A WEEKLY BASIS (MINIMUM) OR AS REQUIRED PER THE STORMWATER POLLUTION PREVENTION PLAN (SWPPP). THE CONTRACTOR SHALL ADDRESS DEFICIENCIES AND MAINTENANCE ITEMS WITHIN TWENTY-FOUR HOURS OF INSPECTION. CONTRACTOR SHALL PROPERLY DISPOSE OF SEDIMENT SUCH THAT IT DOES NOT ENCUMBER OTHER DRAINAGE STRUCTURES AND PROTECTED AREAS.
- 3. CONTRACTOR SHALL BE FULLY RESPONSIBLE TO CONTROL CONSTRUCTION SUCH THAT SEDIMENTATION SHALL NOT AFFECT REGULATORY PROTECTED AREAS, WHETHER SUCH SEDIMENTATION IS CAUSED BY WATER, WIND, OR DIRECT DEPOSIT.
- 4. CONTRACTOR SHALL PERFORM CONSTRUCTION SEQUENCING SUCH THAT EARTH MATERIALS ARE EXPOSED FOR A MINIMUM OF TIME BEFORE THEY ARE COVERED, SEEDED, OR OTHERWISE STABILIZED TO PREVENT EROSION.
- 5. UPON COMPLETION OF CONSTRUCTION AND ESTABLISHMENT OF PERMANENT GROUND COVER, CONTRACTOR SHALL REMOVE AND DISPOSE OF EROSION CONTROL MEASURES AND CLEAN SEDIMENT AND DEBRIS FROM ENTIRE DRAINAGE AND SEWER SYSTEMS.