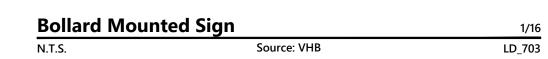

## Sign Summary

| • | M.U.T.C.D. | Specif | Specification |                    |  |
|---|------------|--------|---------------|--------------------|--|
| _ | Number     | Width  | Height        | Desc               |  |
|   | R1-1       | 30"    | 30"           | ST0                |  |
|   | R5-1       | 30"    | 30"           | DONO               |  |
|   | R7-8       | 12"    | 18"           | RESERVE<br>PARKING |  |