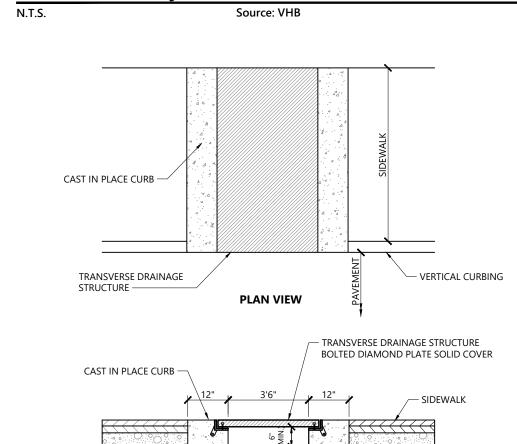

PACTED GRAVEL

BITUMINOUS PAVEMENT AND AGGREGATE BASE COURSE SHALL CONFORM TO THE COMMONWEALTH OF MASSACHUSETTS DEPARTMENT OF TRANSPORTATION STANDARD SPECIFICATIONS.



— 4" CEMENT CONCRETE (6" THICK IN VEHICULAR AREAS)

CONCRETE FOR SIDEWALKS TO BE

5000 PSI. BOTH MIXES TO BE TYPE II,

4000 PSI AND FOR DRIVEWAYS

6% (1.5±) AIR ENTRAINED.

COMPACTED

CONCRETE

SIDEWALK -

BLDG. FACE,

FIXED OBJECT,

OR CONC. SIDEWALK SECTION —

**EXPANSION JOINT DETAIL** 

½" PREFORMED **EXPANSION JOINT -**



N.T.S.

**Precast Concrete Curb (PCC)** 



N.T.S.

LD\_404



**SLOPED EDGING** 







**Sediment Forebay Weir** 

LD\_354



1. DUMPSTER PAD DIMENSIONS SHOWN AS MINIMUM. REFER

TO PLAN FOR ACTUAL DIMENSION.

LD\_300



massDO1

Masschusett Department of Transportation
Highway Division

LD\_415







- 12" COMPACTED

— COMPACTED

**Permits** 

Site Details 1

Reign Car Wash,

3013 Cranberry Highway Wareham, Massachusetts

Response To Town Comments

Wareham



1 Cedar Street

401.272.8100

Providence, RI 02903

Suite 400

73170.00

10/1/2021

June 28, 2021





Source: VHB



3. TRENCH DRAIN GRATE SHALL MEET AMERICANS WITH DISABILITY ACT **→** A (ADA) REGULATIONS. PLAN Trench Drain (Type A) LD\_190-A Source: VHB

**Traverse Drainage Structure** LD\_192 Rev

SECTION



- \* THIS DIMENSION SHALL BE A MINIMUM OF 5' FOR ACCESSIBLE SIGNAGE.
- \* \* THIS DIMENSION SHALL BE A A MAXIMUM OF 8' FOR ACCESSIBLE

| Bollard |             | 9/17   |
|---------|-------------|--------|
| N.T.S.  | Source: VHB | LD_700 |

3'-8"

LENGTH AS REQUIRED





## **NOTES**

- 1. TWELVE INCH (12") LINES SHALL