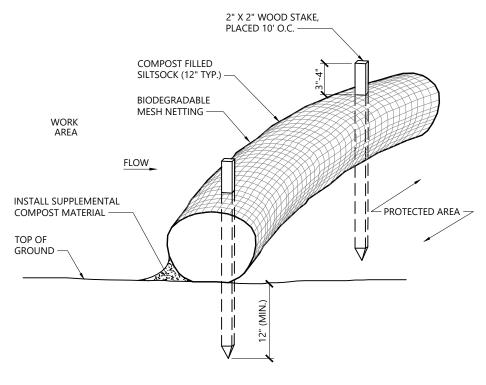

### **Erosion Control**

- 1. PRIOR TO STARTING ANY OTHER WORK ON THE SITE, THE CONTRACTOR SHALL NOTIFY APPROPRIATE AGENCIES AND SHALL INSTALL EROSION CONTROL MEASURES AS SHOWN ON THE PLANS AND AS IDENTIFIED IN FEDERAL, STATE, AND LOCAL APPROVAL DOCUMENTS PERTAINING TO THIS PROJECT.
- CONTRACTOR SHALL INSPECT AND MAINTAIN EROSION CONTROL MEASURES ON A WEEKLY BASIS (MINIMUM) OR AS REQUIRED PER THE STORMWATER POLLUTION PREVENTION PLAN (SWPPP). THE CONTRACTOR SHALL ADDRESS DEFICIENCIES AND MAINTENANCE ITEMS WITHIN TWENTY-FOUR HOURS OF INSPECTION. CONTRACTOR SHALL PROPERLY DISPOSE OF SEDIMENT SUCH THAT IT DOES NOT ENCUMBER OTHER DRAINAGE STRUCTURES AND PROTECTED AREAS.
- 3. CONTRACTOR SHALL BE FULLY RESPONSIBLE TO CONTROL CONSTRUCTION SUCH THAT SEDIMENTATION SHALL NOT AFFECT REGULATORY PROTECTED AREAS, WHETHER SUCH SEDIMENTATION IS CAUSED BY WATER, WIND, OR DIRECT DEPOSIT.
- 4. CONTRACTOR SHALL PERFORM CONSTRUCTION SEQUENCING SUCH THAT EARTH MATERIALS ARE EXPOSED FOR A MINIMUM OF TIME BEFORE THEY ARE COVERED, SEEDED, OR OTHERWISE STABILIZED TO PREVENT EROSION.
- 5. UPON COMPLETION OF CONSTRUCTION AND ESTABLISHMENT OF PERMANENT GROUND COVER, CONTRACTOR SHALL REMOVE AND DISPOSE OF EROSION CONTROL MEASURES AND CLEAN SEDIMENT AND DEBRIS FROM ENTIRE DRAINAGE AND SEWER SYSTEMS.