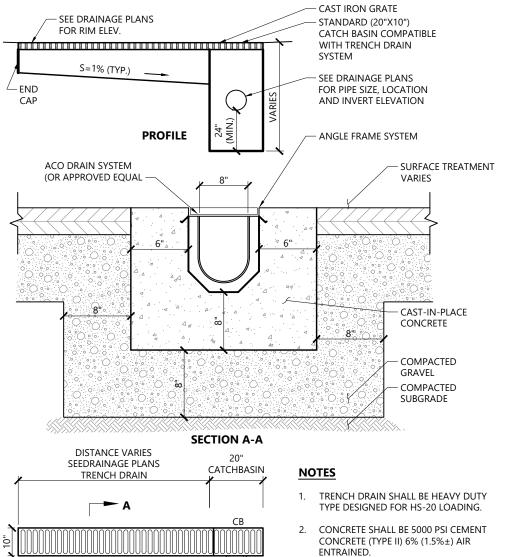

OMPACTED GRAVEL

BITUMINOUS PAVEMENT AND AGGREGATE BASE COURSE SHALL CONFORM TO THE COMMONWEALTH OF MASSACHUSETTS DEPARTMENT OF TRANSPORTATION STANDARD SPECIFICATIONS.



— 4" CEMENT CONCRETE (6" THICK IN VEHICULAR AREAS)

CONCRETE FOR SIDEWALKS TO BE

5000 PSI. BOTH MIXES TO BE TYPE II,

4000 PSI AND FOR DRIVEWAYS

6% (1.5±) AIR ENTRAINED.

COMPACTED

CONCRETE

SIDEWALK -

BLDG. FACE,

FIXED OBJECT,

OR CONC. SIDEWALK SECTION —

**EXPANSION JOINT DETAIL** 

½" PREFORMED **EXPANSION JOINT -**



N.T.S.

**Precast Concrete Curb (PCC)** 



N.T.S.

LD\_404



**SLOPED EDGING** 







**Sediment Forebay Weir** 

LD\_354



1. DUMPSTER PAD DIMENSIONS SHOWN AS MINIMUM. REFER

TO PLAN FOR ACTUAL DIMENSION.

LD\_300



massDO1

Masschusett Department of Transportation
Highway Division

LD\_415







- 12" COMPACTED

— COMPACTED

**Permits** 

Site Details 1

Reign Car Wash,

3013 Cranberry Highway Wareham, Massachusetts

Response To Town Comments

Wareham



1 Cedar Street

401.272.8100

Providence, RI 02903

Suite 400

73170.00

10/1/2021

June 28, 2021





Source: VHB



3. TRENCH DRAIN GRATE SHALL MEET AMERICANS WITH DISABILITY ACT **→** A (ADA) REGULATIONS. PLAN Trench Drain (Type A) LD\_190-A Source: VHB

**Traverse Drainage Structure** LD\_192 Rev

SECTION



- \* THIS DIMENSION SHALL BE A MINIMUM OF 5' FOR ACCESSIBLE SIGNAGE.
- \* \* THIS DIMENSION SHALL BE A A MAXIMUM OF 8' FOR ACCESSIBLE

| Bollard |             | 9/17   |
|---------|-------------|--------|
| N.T.S.  | Source: VHB | LD_700 |

3'-8"

LENGTH AS REQUIRED





## **NOTES**

- 1. TWELVE INCH (12") LINES SHA