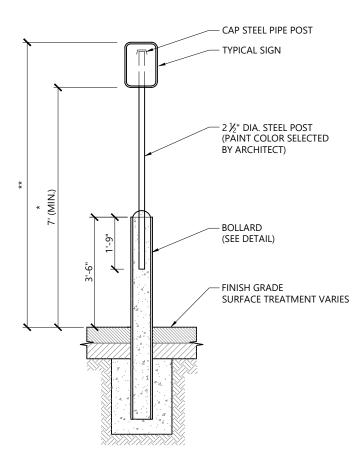

## Sign Summary

| • | M.U.T.C.D. | Specif | Specification |                    |  |
|---|------------|--------|---------------|--------------------|--|
| _ | Number     | Width  | Height        | Desc               |  |
|   | R1-1       | 30"    | 30"           | ST0                |  |
|   | R5-1       | 30"    | 30"           | DONO               |  |
|   | R7-8       | 12"    | 18"           | RESERVE<br>PARKING |  |