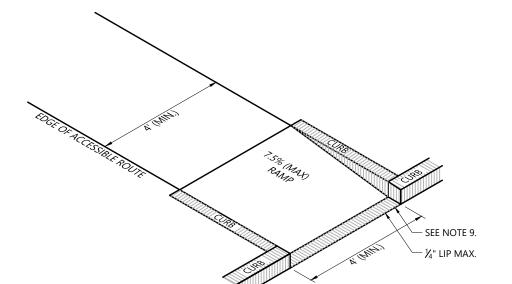

#### Layout and Materials

- 1. DIMENSIONS ARE FROM THE FACE OF CURB, FACE OF BUILDING, FACE OF WALL, AND CENTER LINE OF PAVEMENT MARKINGS, UNLESS OTHERWISE NOTED.
- 2. CURB RADII ARE 3 FEET UNLESS OTHERWISE NOTED.
- 3. CURBING SHALL BE PRECAST CONCRETE WITHIN THE SITE UNLESS OTHERWISE INDICATED ON THE
- 4. SEE ARCHITECTURAL DRAWINGS FOR EXACT BUILDING DIMENSIONS AND DETAILS CONTIGUOUS TO THE BUILDING, INCLUDING SIDEWALKS, RAMPS, BUILDING ENTRANCES, STAIRWAYS, UTILITY PENETRATIONS, CONCRETE DOOR PADS, COMPACTOR PAD, LOADING DOCKS, BOLLARDS, ETC.
- 5. PROPOSED BOUNDS AND ANY EXISTING PROPERTY LINE MONUMENTATION DISTURBED DURING CONSTRUCTION SHALL BE SET OR RESET BY A PROFESSIONAL LAND SURVEYOR.
- 6. PRIOR TO START OF CONSTRUCTION, CONTRACTOR SHALL VERIFY EXISTING PAVEMENT ELEVATIONS AT INTERFACE WITH PROPOSED PAVEMENTS, AND EXISTING GROUND ELEVATIONS ADJACENT TO DRAINAGE OUTLETS TO ASSURE PROPER TRANSITIONS BETWEEN EXISTING AND PROPOSED FACILITIES.
- 7. ANY REFERENCE TO GRAVEL SHALL CONFORM TO MASSDOT M1.03.0-1 SPECIFICATIONS.