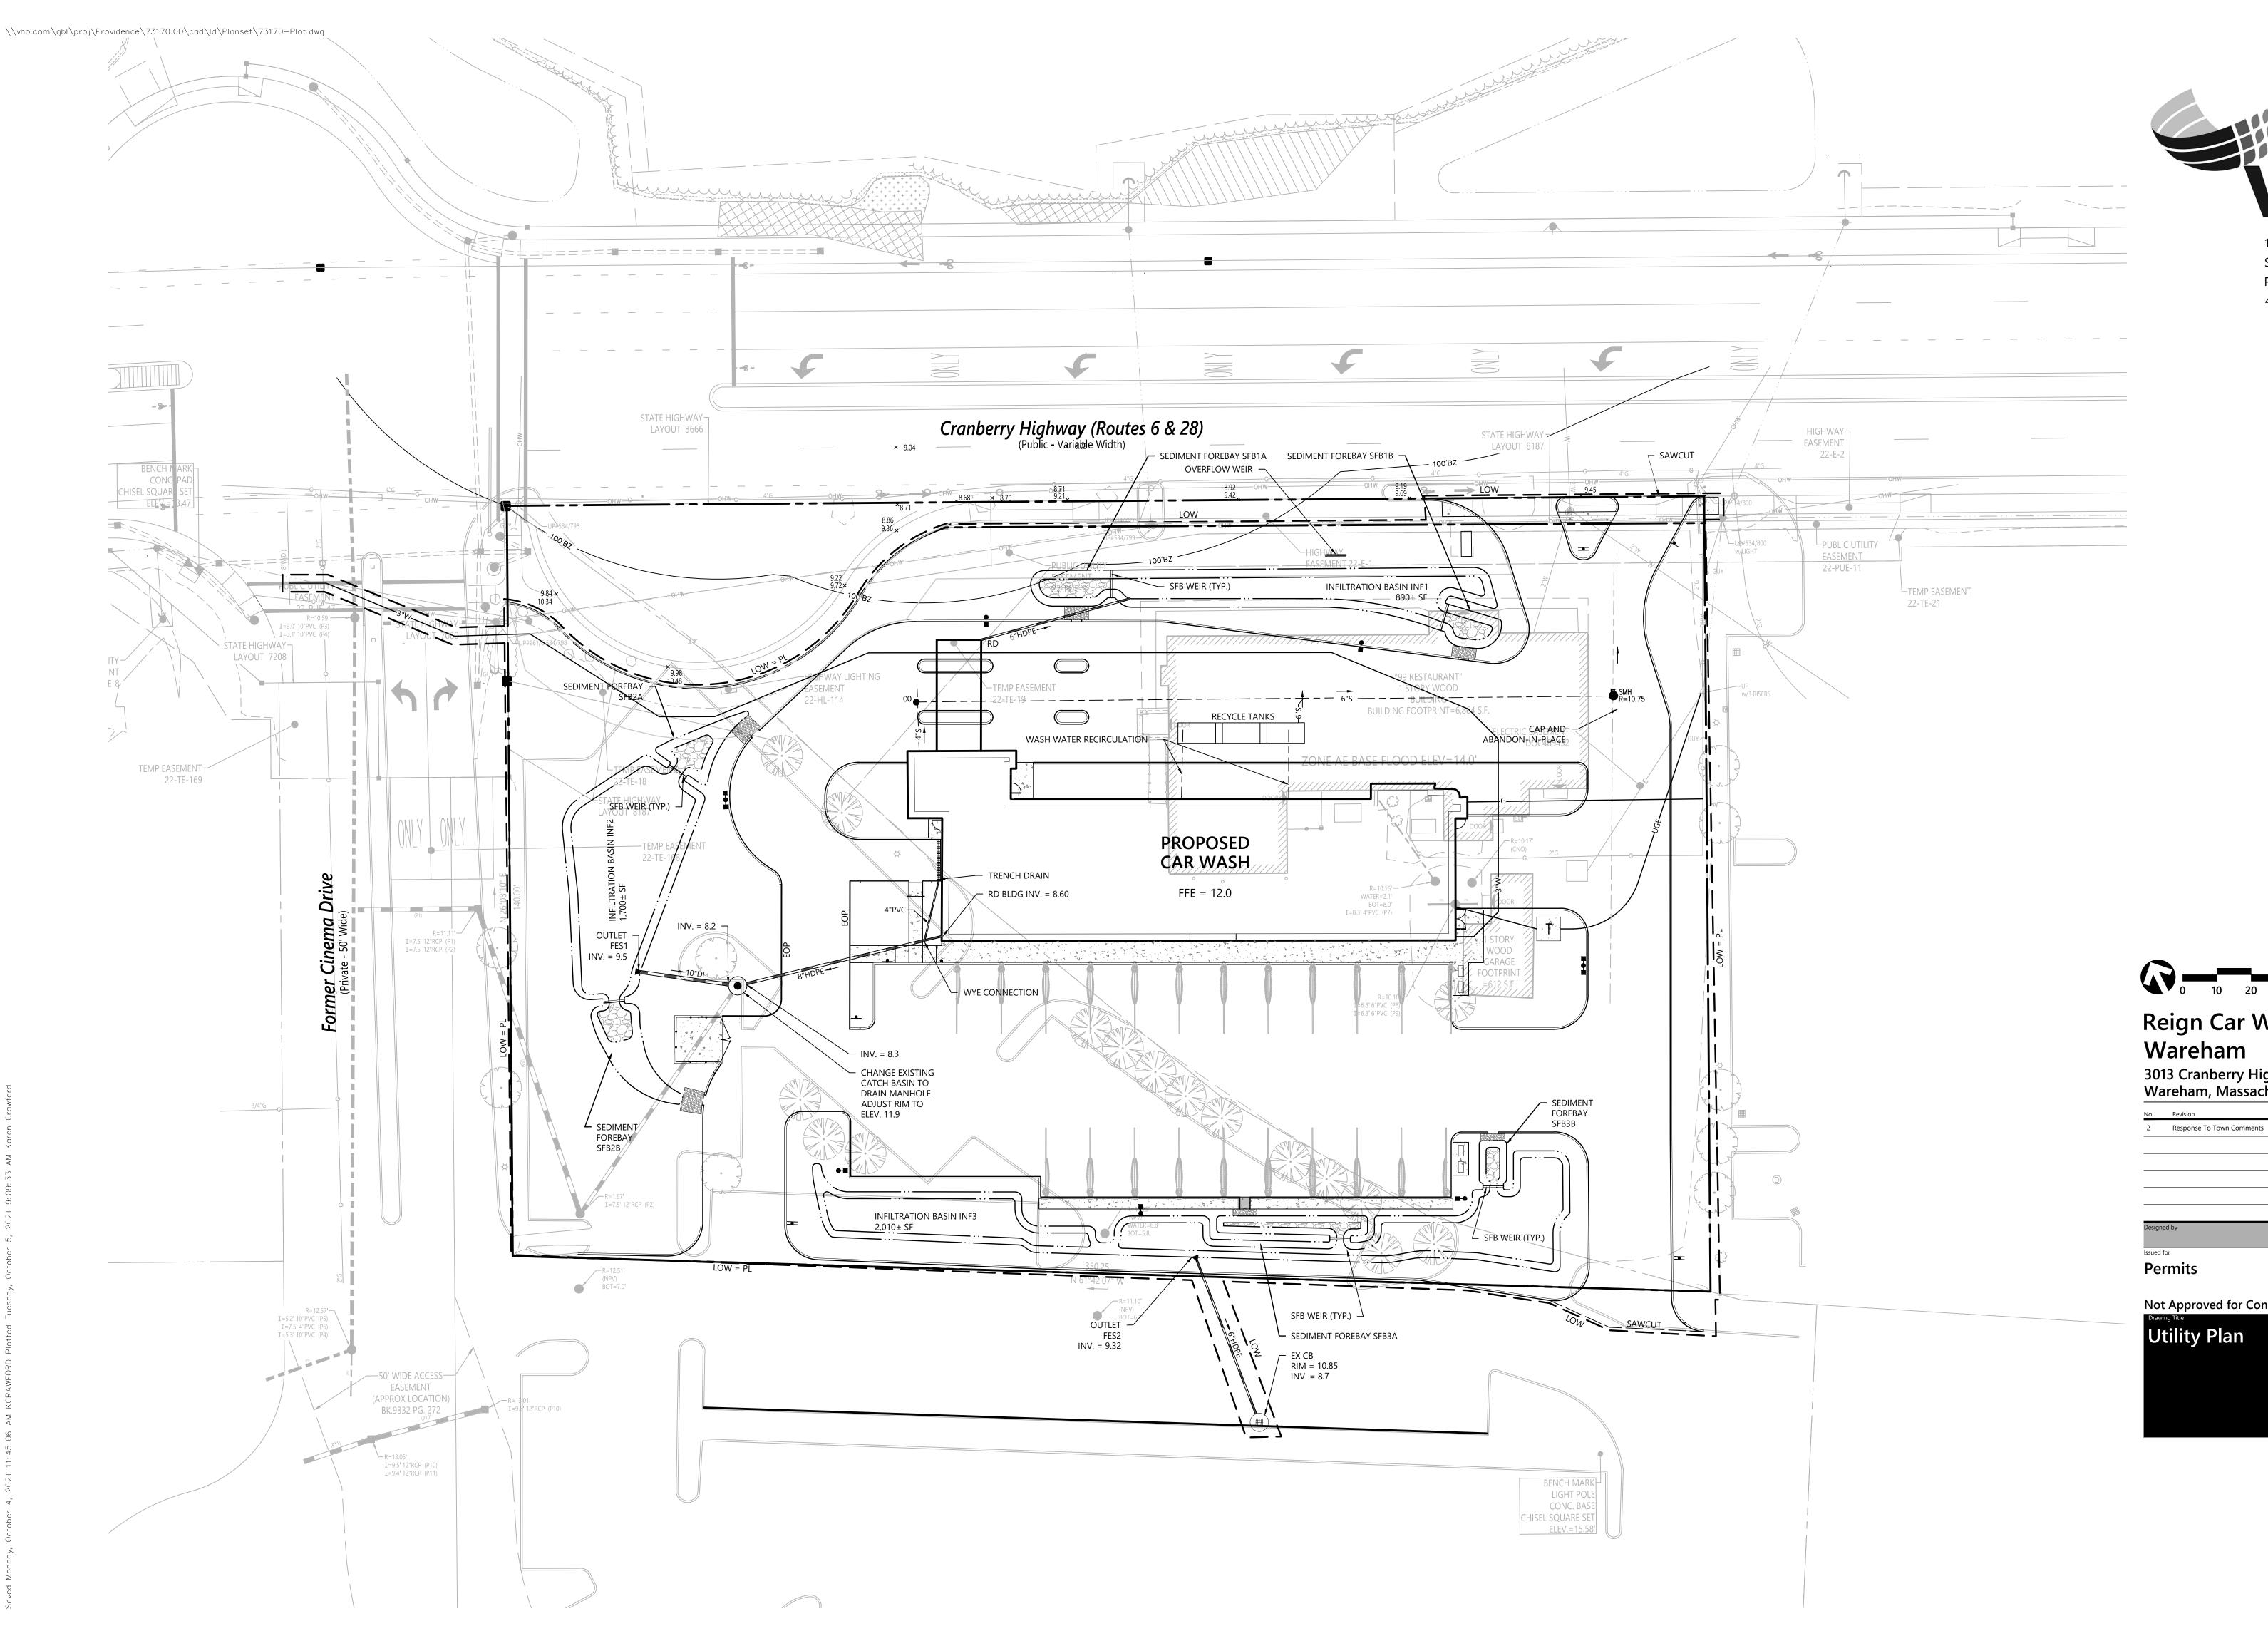

# Reign Car Wash, Wareham

3013 Cranberry Highway Wareham, Massachusetts

401.272.8100

Reign Car Wash, Wareham

3013 Cranberry Highway Wareham, Massachusetts

| Designed by | Checked by |
|-------------|------------|

Issued for Date

Permits

June 28, 2021

Not Approved for Construction