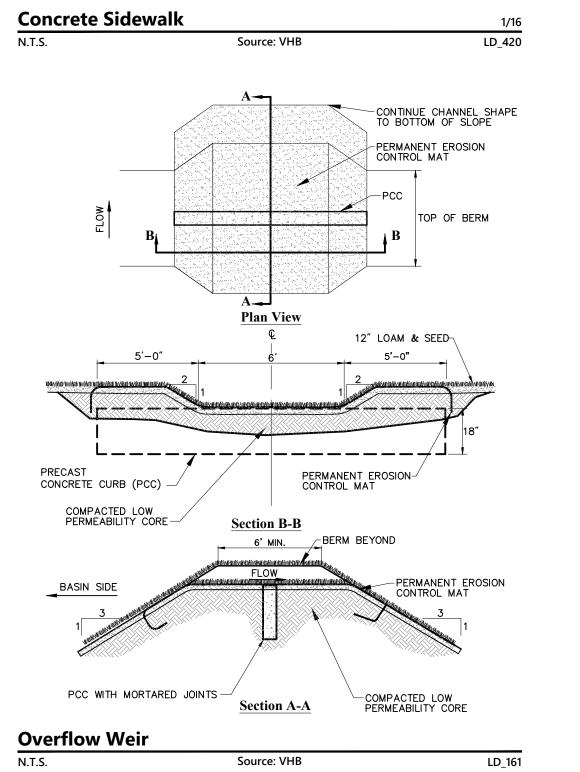

MIXES TO BE TYPE II,

4000 PSI AND FOR DRIVEWAYS

6% (1.5±) AIR ENTRAINED.

COMPACTED

CONCRETE

SIDEWALK -

BLDG. FACE,

FIXED OBJECT,

OR CONC. SIDEWALK SECTION —

**EXPANSION JOINT DETAIL** 

½" PREFORMED **EXPANSION JOINT -**



N.T.S.

**Precast Concrete Curb (PCC)** 



N.T.S.

LD\_404



**SLOPED EDGING** 







**Sediment Forebay Weir** 

LD\_354



1. DUMPSTER PAD DIMENSIONS SHOWN AS MINIMUM. REFER

TO PLAN FOR ACTUAL DIMENSION.

LD\_300



massDO1

Masschusett Department of Transportation
Highway Division

LD\_415







- 12" COMPACTED

— COMPACTED

**Permits** 

Site Details 1

Reign Car Wash,

3013 Cranberry Highway Wareham, Massachusetts

Response To Town Comments

Wareham



1 Cedar Street

401.272.8100

Providence, RI 02903

Suite 400

73170.00

10/1/2021

June 28, 2021





Source: VHB



3. TRENCH DRAIN GRATE SHALL MEET AMERICANS WITH DISABILITY ACT **→** A (ADA) REGULATIONS. PLAN Trench Drain (Type A) LD\_190-A Source: VHB

**Traverse Drainage Structure** LD\_192 Rev

SECTION



- \* THIS DIMENSION SHALL BE A MINIMUM OF 5' FOR ACCESSIBLE SIGNAGE.
- \* \* THIS DIMENSION SHALL BE A A MAXIMUM OF 8' FOR ACCESSIBLE

| Bollard |             | 9/17   |
|---------|-------------|--------|
| N.T.S.  | Source: VHB | LD_700 |

3'-8"

LENGTH AS REQUIRED





## **NOTES**

- 1. TWELVE INCH (12") LINES SHALL BE APPLIED IN ONE APPLICATION, NO COMBINATION OF LINES (TWO 6 INCH LINES) WILL BE ACCEPTED.
- 2. LONGITUDINAL CROSSWALK LINES TO BE PARALLEL TO CURBLINE.
- 3. ALL LONGITUDINAL CROSSWALK LINES TO BE THE SAME LENGTH AND PROPERLY ALIGNED.
- 4. CROSS WALK SIDESLOPE SH