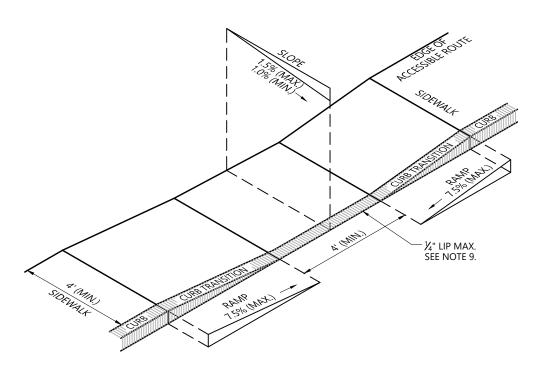

#### Layout and Materials

- 1. DIMENSIONS ARE FROM THE FACE OF CURB, FACE OF BUILDING, FACE OF WALL, AND CENTER LINE OF PAVEMENT MARKINGS, UNLESS OTHERWISE NOTED.
- 2. CURB RADII ARE 3 FEET UNLESS OTHERWISE NOTED.
- 3. CURBING SHALL BE PRECAST CONCRETE WITHIN THE SITE UNLESS OTHERWISE INDICATED ON THE
- 4. SEE ARCHITECTURAL DRAWINGS FOR EXACT BUILDING DIMENSIONS AND DETAILS CONTIGUOUS TO THE BUILDING, INCLUDING SIDEWALKS, RAMPS, BUILDING ENTRANCES, STAIRWAYS, UTILITY PENETRATIONS, CONCRETE DOOR PADS, COMPACTOR PAD, LOADING DOCKS, BOLLARDS, ETC.
- 5. PROPOSED BOUNDS AND ANY EXISTING PROPERTY LINE MONUMENTATION DISTURBED DURING CONSTRUCTION SHALL BE SET OR RESET BY A PROFESSIONAL LAND SURVEYOR.
- 6. PRIOR TO START OF CONSTRUCTION, CONTRACTOR SHALL VERIFY EXISTING PAVEMENT ELEVATIONS AT INTERFACE WITH PROPOSED PAVEMENTS, AND EXISTING GROUND ELEVATIONS ADJACENT TO DRAINAGE OUTLETS TO ASSURE PROPER TRANSITIONS BETWEEN EXISTING AND PROPOSED FACILITIES.
- 7. ANY REFERENCE TO GRAVEL SHALL CONFORM TO MASSDOT M1.03.0-1 SPECIFICATIONS.