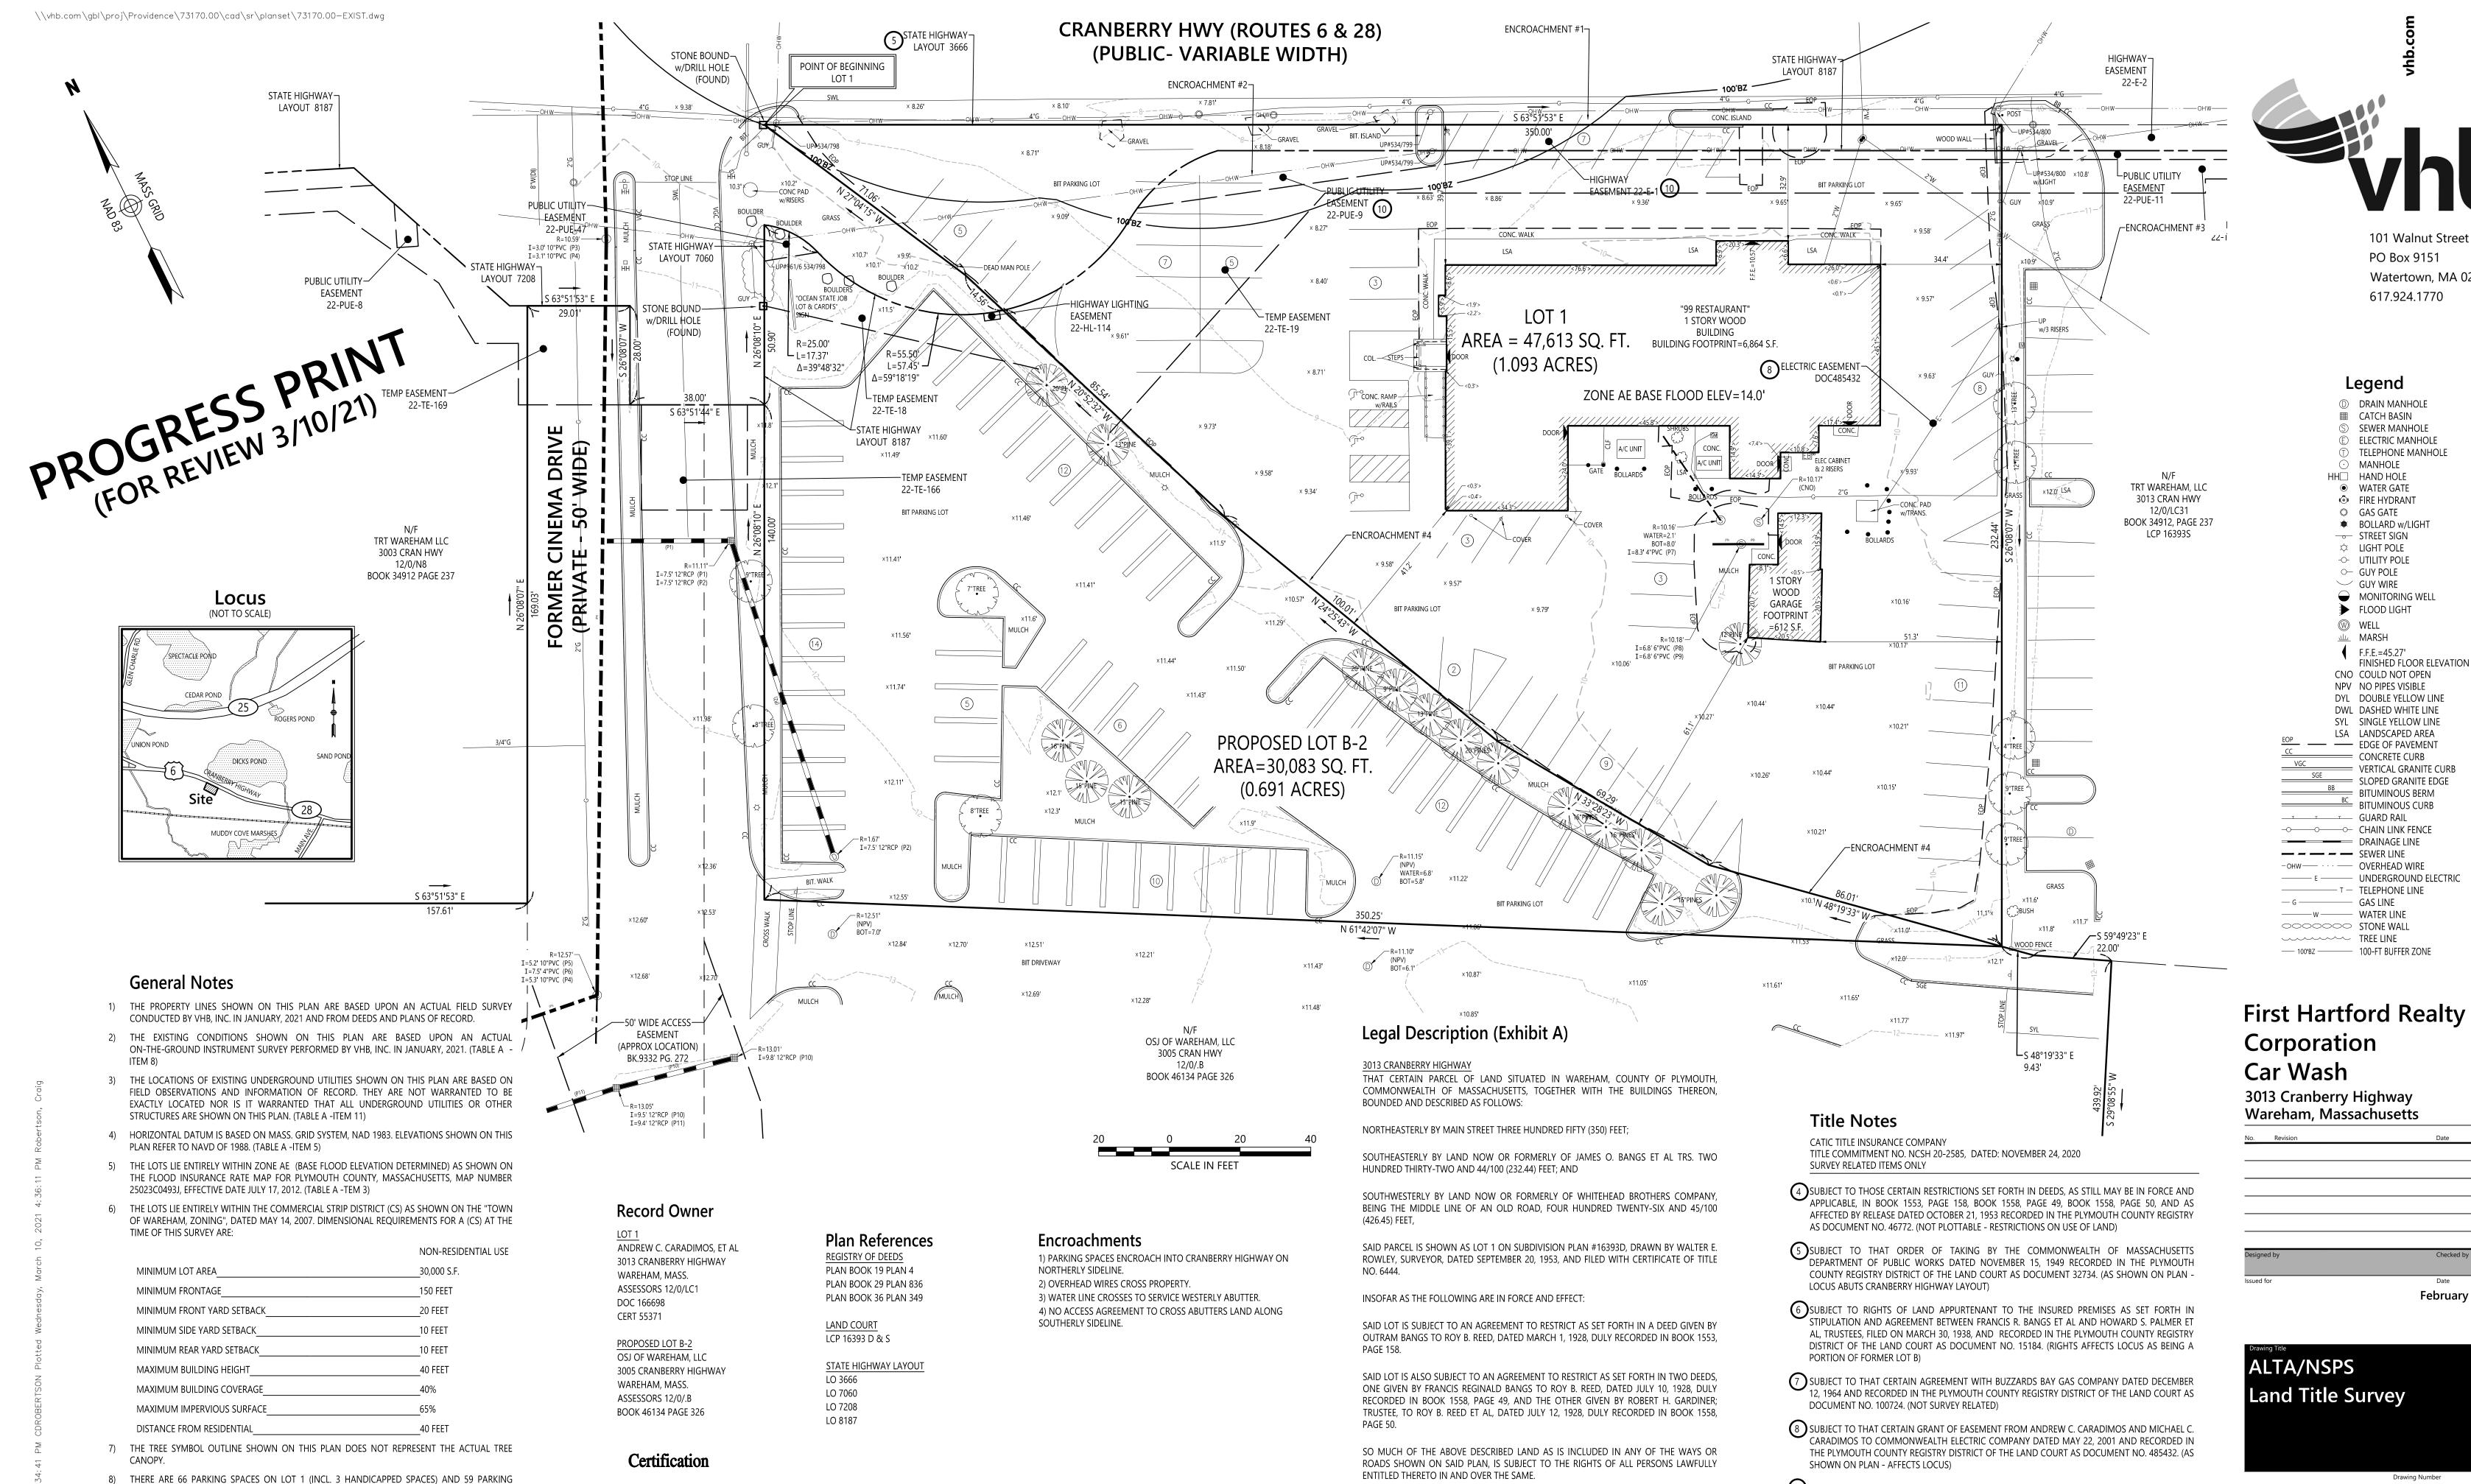

## Lot 1 Owner

Andrew C. Caradimos, Et Al 3013 Cranberry Highway Wareham, Massachusetts Assessors 12/0/LC1 Doc 166698 Cert 55371

# **Proposed Lot B-2 Owner**

OSJ of Wareham, LLC 3005 Cranberry Highway Wareham, Massachusetts Assessors 12/0/.B Book 46134 Page 326

## Parcel ID:

12-0-LC1, 12-0-B

| eet Index                                   |                    | Reference Drawings |                             |                  |  |
|---------------------------------------------|--------------------|--------------------|-----------------------------|------------------|--|
| Drawing Title                               | Latest Issue       | No.                | Drawing Title               | Latest Issue     |  |
| Legend and General Notes                    | June 28, 2021      | Sv-1               | ALTA/NSPS Land Title Survey | February 3, 2021 |  |
| Layout and Materials Plan                   | October 1, 2021    | ANR-1              | Subdivision Plan of Land 1  | March 9, 2021    |  |
| Grading, Drainage, and Erosion Control Plan | October 1, 2021    | ANR-2              | Subdivision Plan of Land 2  | March 9, 2021    |  |
| Utility Plan                                | October 1, 2021    |                    |                             |                  |  |
| Site Details 1                              | October 1, 2021    |                    |                             |                  |  |
| Site Details 2                              | June 28, 2021      |                    |                             |                  |  |
| Fire Access Plan                            | September 15, 2021 |                    |                             |                  |  |
| Planting Plan                               | October 1, 2021    |                    |                             |                  |  |

## **Existing Conditions Information**

- BASE PLAN: THE PROPERTY LINES SHOWN WERE DETERMINED BY AN ACTUAL FIELD SURVEY CONDUCTED BY VHB, INC., AND FROM DEEDS AND PLANS OF RECORD. THE TOPOGRAPHY AND PHYSICAL FEATURES ARE BASED ON AN ACTUAL FIELD SURVEY PERFORMED ON THE GROUND BY VHB, INC., DURING JANUARY 2021.
- 2. TOPOGRAPHY: ELEVATIONS ARE BASED ON NAVD OF 1988.
- 3. GEOTECHNICAL DATA INCLUDING TEST PIT AND BORING LOCATIONS AND ELEVATIONS WERE OBTAINED FROM TERRACON CONSULTANTS, INC..