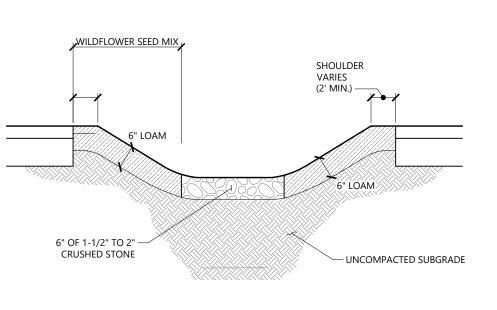

### **Erosion Control**

- 1. PRIOR TO STARTING ANY OTHER WORK ON THE SITE, THE CONTRACTOR SHALL NOTIFY APPROPRIATE AGENCIES AND SHALL INSTALL EROSION CONTROL MEASURES AS SHOWN ON THE PLANS AND AS IDENTIFIED IN FEDERAL, STATE, AND LOCAL APPROVAL DOCUMENTS PERTAINING TO THIS PROJECT.
- CONTRACTOR SHALL INSPECT AND MAINTAIN EROSION CONTROL MEASURES ON A WEEKLY BASIS (MINIMUM) OR AS REQUIRED PER THE STORMWATER POLLUTION PREVENTION PLAN (SWPPP). THE CONTRACTOR SHALL ADDRESS DEFICIENCIES AND MAINTENANCE ITEMS WITHIN TWENTY-FOUR HOURS OF INSPECTION. CONTRACTOR SHALL PROPERLY DISPOSE OF SEDIMENT SUCH THAT IT DOES NOT ENCUMBER OTHER DRAINAGE STRUCTURES AND PROTECTED AREAS.
- 3. CONTRACTOR SHALL BE FULLY RESPONSIBLE TO CONTROL CONSTRUCTION SUCH THAT SEDIMENTATION SHALL NOT AFFECT REGULATORY PROTECTED AREAS, WHETHER SUCH SEDIMENTATION IS CAUSED BY WATER, WIND, OR DIRECT DEPOSIT.
- 4. CONTRACTOR SHALL PERFORM CONSTRUCTION SEQUENCING SUCH THAT EARTH MATERIALS ARE EXPOSED FOR A MINIMUM OF TIME BEFORE THEY ARE COVERED, SEEDED, OR OTHERWISE STABILIZED TO PREVENT EROSION.
- 5. UPON COMPLETION OF CONSTRUCTION AND ESTABLISHMENT OF PERMANENT GROUND COVER, CONTRACTOR SHALL REMOVE AND DISPOSE OF EROSION CONTROL MEASURES AND CLEAN SEDIMENT AND DEBRIS FROM ENTIRE DRAINAGE AND SEWER SYSTEMS.