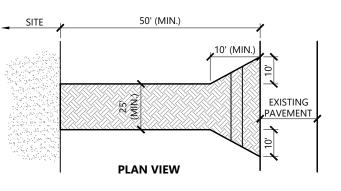

#### Layout and Materials

- 1. DIMENSIONS ARE FROM THE FACE OF CURB, FACE OF BUILDING, FACE OF WALL, AND CENTER LINE OF PAVEMENT MARKINGS, UNLESS OTHERWISE NOTED.
- 2. CURB RADII ARE 3 FEET UNLESS OTHERWISE NOTED.
- 3. CURBING SHALL BE PRECAST CONCRETE WITHIN THE SITE UNLESS OTHERWISE INDICATED ON THE
- 4. SEE ARCHITECTURAL DRAWINGS FOR EXACT BUILDING DIMENSIONS AND DETAILS CONTIGUOUS TO THE BUILDING, INCLUDING SIDEWALKS, RAMPS, BUILDING ENTRANCES, STAIRWAYS, UTILITY PENETRATIONS, CONCRETE DOOR PADS, COMPACTOR PAD, LOADING DOCKS, BOLLARDS, ETC.
- 5. PROPOSED BOUNDS AND ANY EXISTING PROPERTY LINE MONUMENTATION DISTURBED DURING CONSTRUCTION SHALL BE SET OR RESET BY A PROFESSIONAL LAND SURVEYOR.
- 6. PRIOR TO START OF CONSTRUCTION, CONTRACTOR SHALL VERIFY EXISTING PAVEMENT ELEVATIONS AT INTERFACE WITH PROPOSED PAVEMENTS, AND EXISTING GROUND ELEVATIONS ADJACENT TO DRAINAGE OUTLETS TO ASSURE PROPER TRANSITIONS BETWEEN EXISTING AND PROPOSED FACILITIES.
- 7. ANY REFERENCE TO GRAVEL SHALL CONFORM TO MASSDOT M1.03.0-1 SPECIFICATIONS.