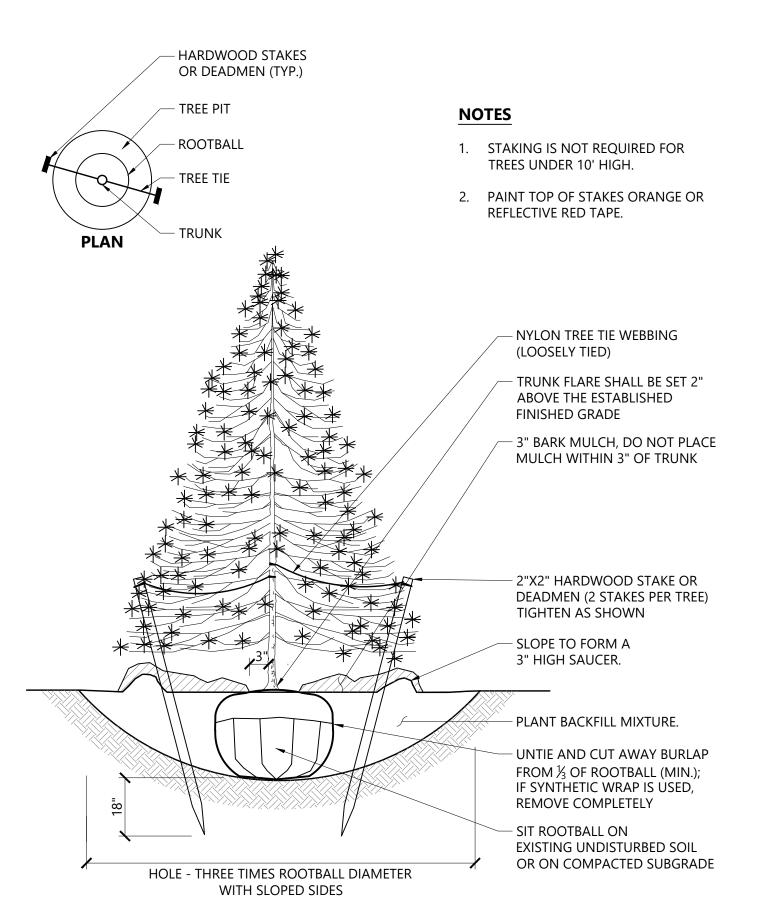

L1.01

L2.01

Planting Details

| Exist.                      | Prop.             |                                       | Exist.                 | Prop.              |                                |
|-----------------------------|-------------------|---------------------------------------|------------------------|--------------------|--------------------------------|
|                             |                   |                                       |                        |                    | COMPLETE                       |
|                             |                   | PROPERTY LINE                         |                        |                    | CONCRETE                       |
|                             |                   | PROJECT LIMIT LINE                    |                        |                    | HEAVY DUTY PAVEMENT            |
|                             |                   | RIGHT-OF-WAY/PROPERTY LINE            |                        |                    | BUILDINGS                      |
|                             |                   | EASEMENT                              |                        |                    | RIPRAP                         |
|                             |                   | BUILDING SETBACK                      |                        | %%%%               | CONSTRUCTION EXIT              |
| 10+00                       | 10+00             | PARKING SETBACK                       | 27.35 TC×              | 27.35 TC×          | TOP OF CURB ELEVATION          |
|                             |                   | BASELINE                              | 26.85 BC×              | 26.85 BC×          | BOTTOM OF CURB ELEVATION       |
|                             |                   | CONSTRUCTION LAYOUT                   | 132.75 ×               | 132.75 ×           | SPOT ELEVATION                 |
|                             |                   | ZONING LINE                           | 45.0 TW.               | 45.0 TW<br>38.5 BW | TOP & BOTTOM OF WALL ELEVATION |
|                             |                   | TOWN LINE                             | 38.5 BW X              | $\triangle$        | BORING LOCATION                |
|                             |                   | LIMIT OF DISTURBANCE                  |                        |                    | TEST PIT LOCATION              |
| <u>&amp;</u>                |                   | WETLAND LINE WITH FLAG                | ₩W                     | ■ MW               | MONITORING WELL                |
|                             |                   | FLOODPLAIN                            |                        |                    | WONTONING WELL                 |
|                             |                   |                                       | ——UD ——                | ——UD——             | UNDERDRAIN                     |
| BLSF                        |                   | BORDERING LAND SUBJECT<br>TO FLOODING | 12"D                   | 12″D—►             | DRAIN                          |
| BZ                          |                   | WETLAND BUFFER ZONE                   | 6"RD                   | 6"RD—►             | ROOF DRAIN                     |
| ——NDZ—                      |                   | NO DISTURB ZONE                       | 12"S                   | 12"S               | SEWER                          |
| 200'RA—                     |                   | 200' RIVERFRONT AREA                  | FM                     | <u>FM</u>          | FORCE MAIN                     |
|                             |                   |                                       | OHW                    | OHW                | OVERHEAD WIRE                  |
|                             |                   | GRAVEL ROAD                           | 6"W                    | 6"W                | WATER                          |
| <u>EOP</u>                  | EOP               | EDGE OF PAVEMENT                      | 4"FP                   | 4"FP               | FIRE PROTECTION                |
| BB                          | BB                | BITUMINOUS BERM                       |                        | 2"DW               | DOMESTIC WATER                 |
| BC                          | BC                | BITUMINOUS CURB                       | 3"G                    | ——-G——             | GAS                            |
| CC                          | CC                | CONCRETE CURB                         | ——Е——                  | ——Е——              | ELECTRIC                       |
|                             | CG                | CURB AND GUTTER                       | STM                    | stm                | STEAM                          |
| CC                          | ECC               | EXTRUDED CONCRETE CURB                | T                      | ——т—               | TELEPHONE                      |
| CC                          | MCC               | MONOLITHIC CONCRETE CURB              | ———FA———               | ——FA——             | FIRE ALARM                     |
| CC                          | PCC               | PRECAST CONC. CURB                    |                        |                    | CABLE TV                       |
| SGE                         | SGE               | SLOPED GRAN. EDGING                   |                        |                    |                                |
| VGC                         | VGC               | VERT. GRAN. CURB                      | ■                      |                    | CATCH BASIN CONCENTRIC         |
|                             |                   | LIMIT OF CURB TYPE                    |                        |                    | CATCH BASIN ECCENTRIC          |
|                             |                   | SAWCUT                                |                        |                    | DOUBLE CATCH BASIN CONCENTRIC  |
|                             | <u> </u>          |                                       | _                      |                    | DOUBLE CATCH BASIN ECCENTRIC   |
| 11111111                    |                   | BUILDING                              | <b>=</b>               | <b>=</b>           | GUTTER INLET                   |
| ](                          | <b>]</b> ⊲EN      | BUILDING ENTRANCE                     | (1)                    | •                  | DRAIN MANHOLE CONCENTRIC       |
|                             | <b>]</b> ◀LD      | LOADING DOCK                          | (D)                    |                    | DRAIN MANHOLE ECCENTRIC        |
| 0                           | •                 | BOLLARD                               | =TD=                   | -                  | TRENCH DRAIN                   |
| D                           | D                 | DUMPSTER PAD                          | CO                     | _co                | PLUG OR CAP                    |
| 0                           | •                 | SIGN                                  |                        | •                  | CLEANOUT                       |
|                             | <b>=</b>          | DOUBLE SIGN                           |                        | •                  | FLARED END SECTION             |
|                             |                   |                                       |                        |                    | HEADWALL                       |
| т т                         |                   | STEEL GUARDRAIL                       | (\$)                   | lacktriangle       | SEWER MANHOLE CONCENTRIC       |
|                             |                   | WOOD GUARDRAIL                        | (\$)                   | •                  | SEWER MANHOLE ECCENTRIC        |
|                             |                   |                                       |                        | CS<br>•            |                                |
|                             | =====             | PATH                                  | WV                     | ●<br>WV<br>●       | CURB STOP & BOX                |
|                             |                   | TREE LINE                             | <ul><li>Tall</li></ul> |                    | WATER VALVE & BOX              |
| ×                           | <del>-x x -</del> | WIRE FENCE                            | TSV                    | TSV<br><del></del> | TAPPING SLEEVE, VALVE & BOX    |
| ·                           | •                 | FENCE                                 | <i></i> ↔<br>_HYD      | ₩<br>HYD           | SIAMESE CONNECTION             |
|                             | -                 | STOCKADE FENCE                        | «⊙»<br>WM              | <b>©∙</b><br>WM    | FIRE HYDRANT                   |
| 000000                      | $\infty$          | STONE WALL                            | ⊡<br>PIV               | ⊡<br>PIV           | WATER METER                    |
|                             |                   | RETAINING WALL                        | PIV                    | PIV                | POST INDICATOR VALVE           |
|                             |                   | STREAM / POND / WATER COURSE          | <b>W</b>               |                    | WATER WELL                     |
|                             | <del></del>       | DETENTION BASIN                       | GG<br><b>○</b>         | GG<br>O            | GAS GATE                       |
|                             |                   | HAY BALES                             | GM<br>⊡                | GM<br>⊡            | GAS METER                      |
| ×                           | ——×——             | SILT FENCE                            | Œ                      | ЕМН                | ELECTRIC MANILLOLE             |
| <pre>&lt;::::::&gt; .</pre> | · c::::::> ·      | SILT SOCK / STRAW WATTLE              | EM                     | EM                 | ELECTRIC MANHOLE               |
| 4                           | <del></del>       | MINOR CONTOUR                         | - ⊡                    | <u>.</u>           | ELECTRIC METER                 |
| - —20— —                    | 20                | MAJOR CONTOUR                         | \$                     | <b>★</b><br>_ TMH  | LIGHT POLE                     |
|                             | _                 | 33 33 33                              |                        | ● <sup>TMH</sup>   | TELEPHONE MANHOLE              |
| 10                          | 10                | PARKING COUNT                         | T                      | T                  | TRANSFORMER PAD                |
|                             | <u>(C10)</u>      | COMPACT PARKING STALLS                | -0-                    | •                  | UTILITY POLE                   |
| DYL                         | DYL               | DOUBLE YELLOW LINE                    |                        | _                  |                                |
| SL                          | SL                | STOP LINE                             | 0-                     | <b>●</b>           | GUY POLE                       |
|                             |                   | CROSSWALK                             | HH                     | Нн<br>Т            | GUY WIRE & ANCHOR              |
|                             |                   | ACCESSIBLE CURB RAMP                  | ⊡<br>PB                | ⊡<br>PB            | HAND HOLE                      |
| Ł.                          | کلیان<br>رفح      | ACCESSIBLE PARKING                    |                        | <u> </u>           | PULL BOX                       |
| 2                           | رر<br>ع           | VANI ACCESSIBLE PARKING               |                        |                    |                                |

### **Abbreviations**

| Ab | brevia      | ntions                         |
|----|-------------|--------------------------------|
|    | General     |                                |
|    | ABAN        | ABANDON                        |
|    | ACR         | ACCESSIBLE CURB RAMP           |
|    | ADJ         | ADJUST                         |
|    | APPROX      | APPROXIMATE                    |
|    | BIT         | BITUMINOUS                     |
|    | BS          | BOTTOM OF SLOPE                |
|    | BWLL        | BROKEN WHITE LANE LINE         |
|    | CONC        | CONCRETE                       |
|    | DYCL        | DOUBLE YELLOW CENTER LINE      |
|    | EL          | ELEVATION                      |
|    | ELEV        | ELEVATION                      |
|    | EX          | EXISTING                       |
|    | FDN         | FOUNDATION                     |
|    | FFE         | FIRST FLOOR ELEVATION          |
|    | GRAN        | GRANITE                        |
|    | GTD         | GRADE TO DRAIN                 |
|    | LA          | LANDSCAPE AREA                 |
|    | LOD         | LIMIT OF DISTURBANCE           |
|    | MAX         | MAXIMUM                        |
|    | MIN         | MINIMUM                        |
|    | NIC         | NOT IN CONTRACT                |
|    | NTS         | NOT TO SCALE                   |
|    | PERF        | PERFORATED                     |
|    | PROP<br>REM | PROPOSED  REMOVE               |
|    | RET         | RETAIN                         |
|    | R&D         | REMOVE AND DISPOSE             |
|    | R&R         | REMOVE AND RESET               |
|    | SWEL        | SOLID WHITE EDGE LINE          |
|    | SWL         | SOLID WHITE LINE               |
|    | TS          | TOP OF SLOPE                   |
|    | TYP         | TYPICAL                        |
|    | l lailia.   |                                |
|    | Utility     |                                |
|    | CB          | CATCH BASIN                    |
|    | CMP         | CORRUGATED METAL PIPE          |
|    | CO<br>DCB   | CLEANOUT  DOUBLE CATCH BASIN   |
|    | DMH         | DRAIN MANHOLE                  |
|    | CIP         | CAST IRON PIPE                 |
|    | COND        | CONDUIT                        |
|    | DIP         | DUCTILE IRON PIPE              |
|    | FES         | FLARED END SECTION             |
|    | FM          | FORCE MAIN                     |
|    | F&G         | FRAME AND GRATE                |
|    | F&C         | FRAME AND COVER                |
|    | GI          | GUTTER INLET                   |
|    | GT          | GREASE TRAP                    |
|    | HDPE        | HIGH DENSITY POLYETHYLENE PIPE |
|    | НН          | HANDHOLE                       |
|    | HW          | HEADWALL                       |
|    | HYD         | HYDRANT                        |
|    | INV         | INVERT ELEVATION               |
|    | l=          | INVERT ELEVATION               |
|    | LP          | LIGHT POLE                     |
|    | MES         | METAL END SECTION              |
|    | PIV         | POST INDICATOR VALVE           |
|    | PWW         | PAVED WATER WAY                |
|    | PVC         | POLYVINYLCHLORIDE PIPE         |
|    | RCP         | REINFORCED CONCRETE PIPE       |
|    | R=          | RIM ELEVATION                  |
|    | RIM=        | RIM ELEVATION                  |
|    | SMH         | SEWER MANHOLE                  |
|    | TSV         | TAPPING SLEEVE, VALVE AND BOX  |
|    | UG          | UNDERGROUND                    |