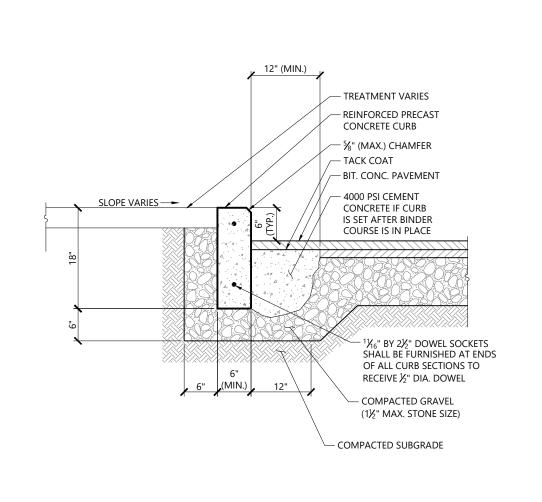

#### Layout and Materials

- 1. DIMENSIONS ARE FROM THE FACE OF CURB, FACE OF BUILDING, FACE OF WALL, AND CENTER LINE OF PAVEMENT MARKINGS, UNLESS OTHERWISE NOTED.
- 2. CURB RADII ARE 3 FEET UNLESS OTHERWISE NOTED.
- 3. CURBING SHALL BE PRECAST CONCRETE WITHIN THE SITE UNLESS OTHERWISE INDICATED ON THE
- 4. SEE ARCHITECTURAL DRAWINGS FOR EXACT BUILDING DIMENSIONS AND DETAILS CONTIGUOUS TO THE BUILDING, INCLUDING SIDEWALKS, RAMPS, BUILDING ENTRANCES, STAIRWAYS, UTILITY PENETRATIONS, CONCRETE DOOR PADS, COMPACTOR PAD, LOADING DOCKS, BOLLARDS, ETC.
- 5. PROPOSED BOUNDS AND ANY EXISTING PROPERTY LINE MONUMENTATION DISTURBED DURING CONSTRUCTION SHALL BE SET OR RESET BY A PROFESSIONAL LAND SURVEYOR.
- 6. PRIOR TO START OF CONSTRUCTION, CONTRACTOR SHALL VERIFY EXISTING PAVEMENT ELEVATIONS AT INTERFACE WITH PROPOSED PAVEMENTS, AND EXISTING GROUND ELEVATIONS ADJACENT TO DRAINAGE OUTLETS TO ASSURE PROPER TRANSITIONS BETWEEN EXISTING AND PROPOSED FACILITIES.
- 7. ANY REFERENCE TO GRAVEL SHALL CONFORM TO MASSDOT M1.03.0-1 SPECIFICATIONS.