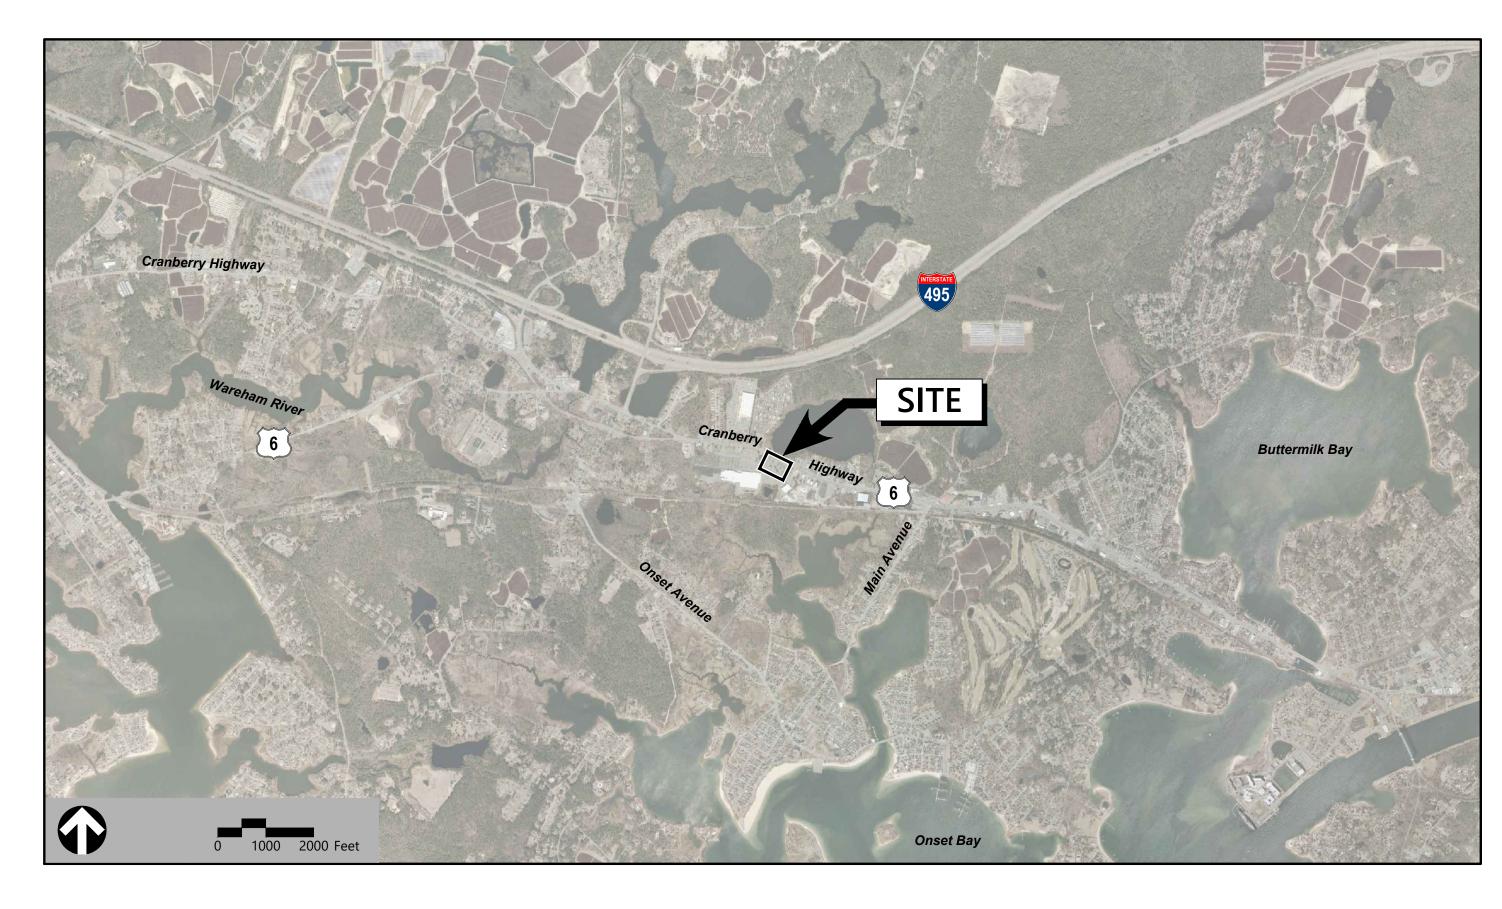

# Site Plans

Issued for Permits

Date Issued June 28, 2021

Latest Issue October 1, 2021

# Reign Car Wash, Wareham

3013 Cranberry Highway Wareham, Massachusetts

## Lot 1 Owner

Andrew C. Caradimos, Et Al 3013 Cranberry Highway Wareham, Massachusetts Assessors 12/0/LC1 Doc 166698 Cert 55371

# **Proposed Lot B-2 Owner**

OSJ of Wareham, LLC 3005 Cranberry Highway Wareham, Massachusetts Assessors 12/0/.B Book 46134 Page 326

## **Applicant**

First Hartford Realty Corporation 149 Colonial Road Manchester, Connecticut 06042

## Parcel ID:

12-0-LC1, 12-0-B



| eet Index                                   |                    | Reference Drawings |                             |                  |  |
|---------------------------------------------|--------------------|--------------------|-----------------------------|------------------|--|
| Drawing Title                               | Latest Issue       | No.                | Drawing Title               | Latest Issue     |  |
| Legend and General Notes                    | June 28, 2021      | Sv-1               | ALTA/NSPS Land Title Survey | February 3, 2021 |  |
| Layout and Materials Plan                   | October 1, 2021    | ANR-1              | Subdivision Plan of Land 1  | March 9, 2021    |  |
| Grading, Drainage, and Erosion Control Plan | October 1, 2021    | ANR-2