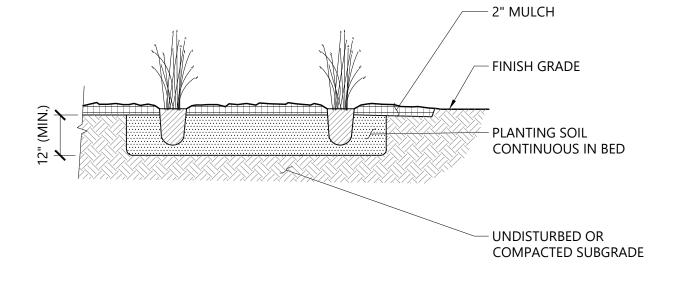

ME Arctic Fire Red Twig Dogwood Shamrock Inkberry Bar Harbor Creeping Juniper | SIZE<br>3 GAL.<br>5 GAL.<br>2 GAL.             |
| GRASSES<br>CKF<br>PVS             | QTY<br>39<br>56       | BOTANICAL NAME Calamagrostis x acutiflora `Karl Foerster` Panicum virgatum `Shenandoah`                | COMMON NAME Karl Foerster Feather Reed Grass Shenendoah Switch Grass                   | SIZE<br>#2 POT<br>#2 POT                       |



1 Cedar Street Suite 400 Providence, RI 02903 401.272.8100





9/15/2021

10/1/2021

## Reign Car Wash, Wareham

3013 Cranberry Highway Wareham, Massachusetts

| Designed by | Checked by |
|-------------|------------|

June 28, 2021 **Permits** 

Not Approved for Construction

**Planting Plan** 



1 Cedar Street Suite 400 Providence, RI 02903 401.272.8100





| Perennial and Ornamental Grass Planting |             | 1/16   |
|-----------------------------------------|-------------|--------|
| N.T.S.                                  | Source: VHB | LD_618 |



 LOOSEN ROOTS AT THE OUTER EDGE OF ROOTBALL OF CONTAINER GROWN SHRUBS.

Shrub Bed Planting1/16N.T.S.Source: VHBLD\_601







# Tree Planting (For Trees Under 4" Caliper) N.T.S. Source: VHB

# Reign Car Wash, Wareham

3013 Cranberry Highway Wareham, Massachusetts

| No. | Revision | Date | Appvd |
|-----|----------|------|-------|
|     |          |      |       |
|     |          |      |       |
|     |          |      |       |
|     |          |      |       |
|     |          |      |       |
|     |          |      |       |

| Designed by | Checked by    |
|-------------|---------