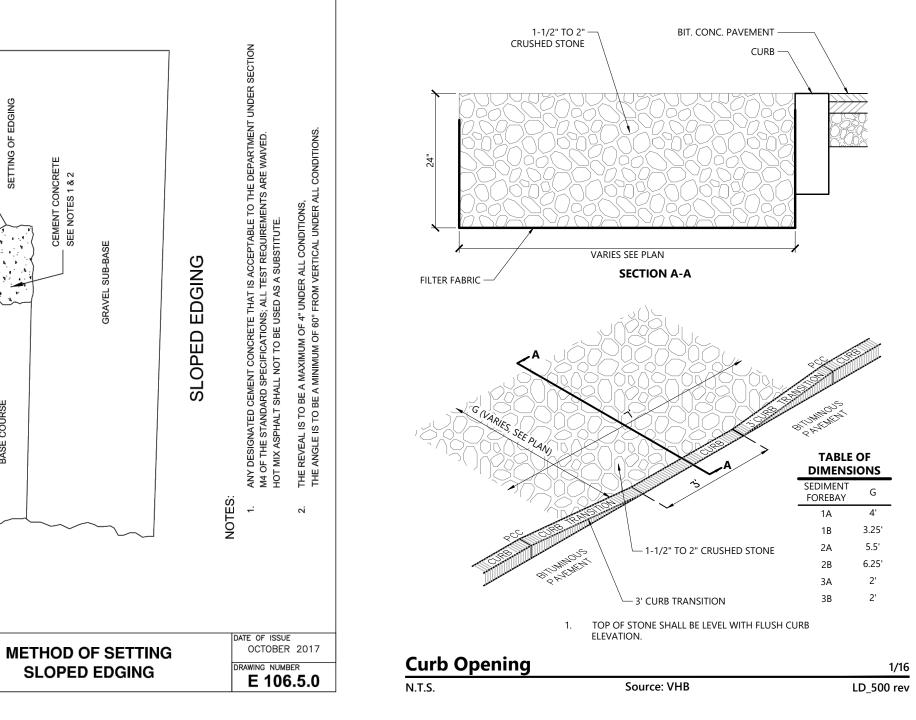

#### Layout and Materials

- 1. DIMENSIONS ARE FROM THE FACE OF CURB, FACE OF BUILDING, FACE OF WALL, AND CENTER LINE OF PAVEMENT MARKINGS, UNLESS OTHERWISE NOTED.
- 2. CURB RADII ARE 3 FEET UNLESS OTHERWISE NOTED.
- 3. CURBING SHALL BE PRECAST CONCRETE WITHIN THE SITE UNLESS OTHERWISE INDICATED ON THE
- 4. SEE ARCHITECTURAL DRAWINGS FOR EXACT BUILDING DIMENSIONS AND DETAILS CONTIGUOUS TO THE BUILDING, INCLUDING SIDEWALKS, RAMPS, BUILDING ENTRANCES, STAIRWAYS, UTILITY PENETRATIONS, CONCRETE DOOR PADS, COMPACTOR PAD, LOADING DOCKS, BOLLARDS, ETC.
- 5. PROPOSED BOUNDS AND ANY EXISTING PROPERTY LINE MONUMENTATION DISTURBED DURING CONSTRUCTION SHALL BE SET OR RESET BY A PROFESSIONAL LAND SURVEYOR.
- 6. PRIOR TO START OF CONSTRUCTION, CONTRACTOR SHALL VERIFY EXISTING PAVEMENT ELEVATIONS AT INTERFACE WITH PROPOSED PAVEMENTS, AND EXISTING GROUND ELEVATIONS ADJACENT TO DRAINAGE OUTLETS TO ASSURE PROPER TRANSITIONS BETWEEN EXISTING AND PROPOSED FACILITIES.
- 7. ANY REFERENCE TO GRAVEL SHALL CONFORM TO MASSDOT M1.03.0-1 SPECIFICATIONS.