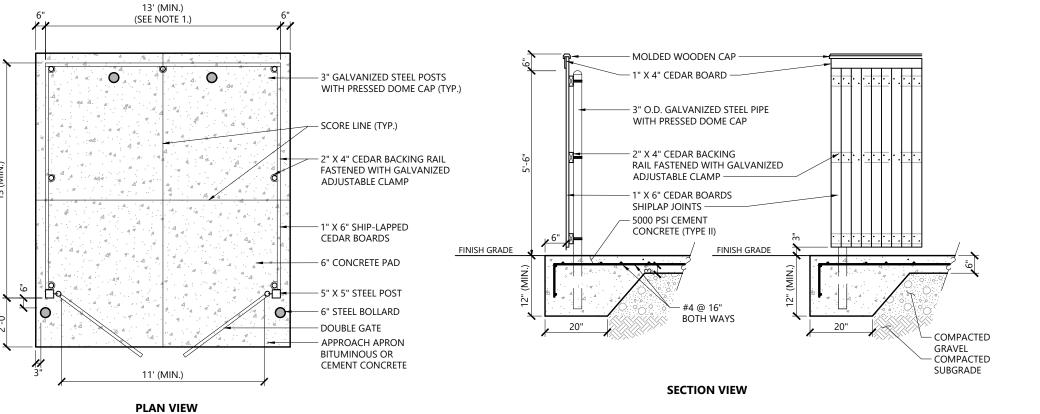

#### Layout and Materials

- 1. DIMENSIONS ARE FROM THE FACE OF CURB, FACE OF BUILDING, FACE OF WALL, AND CENTER LINE OF PAVEMENT MARKINGS, UNLESS OTHERWISE NOTED.
- 2. CURB RADII ARE 3 FEET UNLESS OTHERWISE NOTED.
- 3. CURBING SHALL BE PRECAST CONCRETE WITHIN THE SITE UNLESS OTHERWISE INDICATED ON THE
- 4. SEE ARCHITECTURAL DRAWINGS FOR EXACT BUILDING DIMENSIONS AND DETAILS CONTIGUOUS TO THE BUILDING, INCLUDING SIDEWALKS, RAMPS, BUILDING ENTRANCES, STAIRWAYS, UTILITY PENETRATIONS, CONCRETE DOOR PADS, COMPACTOR PAD, LOADING DOCKS, BOLLARDS, ETC.
- 5. PROPOSED BOUNDS AND ANY EXISTING PROPERTY LINE MONUMENTATION DISTURBED DURING CONSTRUCTION SHALL BE SET OR RESET BY A PROFESSIONAL LAND SURVEYOR.
- 6. PRIOR TO START OF CONSTRUCTION, CONTRACTOR SHALL VERIFY EXISTING PAVEMENT ELEVATIONS AT INTERFACE WITH PROPOSED PAVEMENTS, AND EXISTING GROUND ELEVATIONS ADJACENT TO DRAINAGE OUTLETS TO ASSURE PROPER TRANSITIONS BETWEEN EXISTING AND PROPOSED FACILITIES.
- 7. ANY REFERENCE TO GRAVEL SHALL CONFORM TO MASSDOT M1.03.0-1 SPECIFICATIONS.