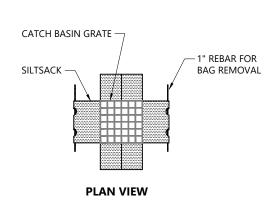

### **Erosion Control**

- 1. PRIOR TO STARTING ANY OTHER WORK ON THE SITE, THE CONTRACTOR SHALL NOTIFY APPROPRIATE AGENCIES AND SHALL INSTALL EROSION CONTROL MEASURES AS SHOWN ON THE PLANS AND AS IDENTIFIED IN FEDERAL, STATE, AND LOCAL APPROVAL DOCUMENTS PERTAINING TO THIS PROJECT.
- CONTRACTOR SHALL INSPECT AND MAINTAIN EROSION CONTROL MEASURES ON A WEEKLY BASIS (MINIMUM) OR AS REQUIRED PER THE STORMWATER POLLUTION PREVENTION PLAN (SWPPP). THE CONTRACTOR SHALL ADDRESS DEFICIENCIES AND MAINTENANCE ITEMS WITHIN TWENTY-FOUR HOURS OF INSPECTION. CONTRACTOR SHALL PROPERLY DISPOSE OF SEDIMENT SUCH THAT IT DOES NOT ENCUMBER OTHER DRAINAGE STRUCTURES AND PROTECTED AREAS.
- 3. CONTRACTOR SHALL BE FULLY RESPONSIBLE TO CONTROL CONSTRUCTION SUCH THAT SEDIMENTATION SHALL NOT AFFECT REGULATORY PROTECTED AREAS, WHETHER SUCH SEDIMENTATION IS CAUSED BY WATER, WIND, OR DIRECT DEPOSIT.
- 4. CONTRACTOR SHALL PERFORM CONSTRUCTION SEQUENCING SUCH THAT EARTH MATERIALS ARE EXPOSED FOR A MINIMUM OF TIME BEFORE THEY ARE COVERED, SEEDED, OR OTHERWISE STABILIZED TO PREVENT EROSION.
- 5. UPON COMPLETION OF CONSTRUCTION AND ESTABLISHMENT OF PERMANENT GROUND COVER, CONTRACTOR SHALL REMOVE AND DISPOSE OF EROSION CONTROL MEASURES AND CLEAN SEDIMENT AND DEBRIS FROM ENTIRE DRAINAGE AND SEWER SYSTEMS.