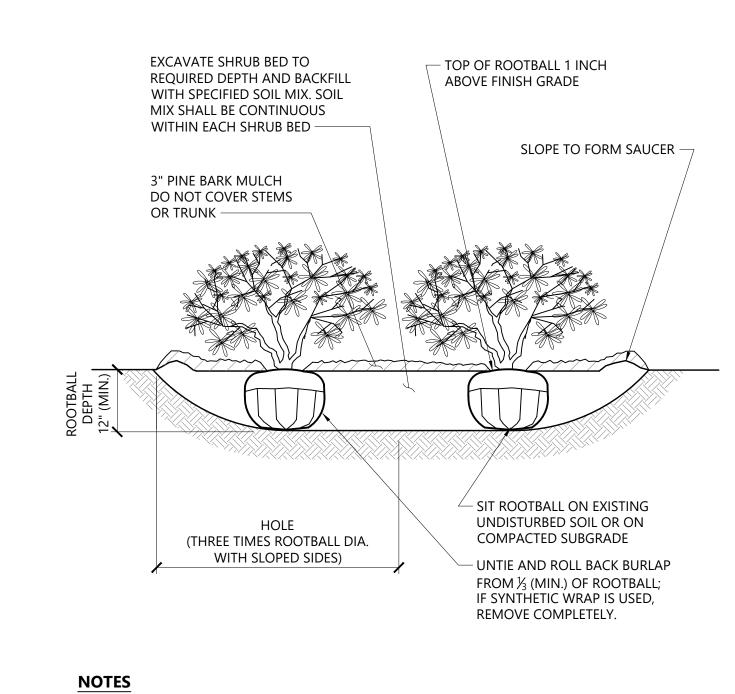

L1.01

L2.01

Planting Details

| Exist.                      | Prop.             |                                       | Exist.                 | Prop.              |                                |
|-----------------------------|-------------------|---------------------------------------|------------------------|--------------------|--------------------------------|
|                             |                   |                                       |                        |                    | COMPLETE                       |
|                             |                   | PROPERTY LINE                         |                        |                    | CONCRETE                       |
|                             |                   | PROJECT LIMIT LINE                    |                        |                    | HEAVY DUTY PAVEMENT            |
|                             |                   | RIGHT-OF-WAY/PROPERTY LINE            |                        |                    | BUILDINGS                      |
|                             |                   | EASEMENT                              |                        |                    | RIPRAP                         |
|                             |                   | BUILDING SETBACK                      |                        | %%%%               | CONSTRUCTION EXIT              |
| 10+00                       | 10+00             | PARKING SETBACK                       | 27.35 TC×              | 27.35 TC×          | TOP OF CURB ELEVATION          |
|                             |                   | BASELINE                              | 26.85 BC×              | 26.85 BC×          | BOTTOM OF CURB ELEVATION       |
|                             |                   | CONSTRUCTION LAYOUT                   | 132.75 ×               | 132.75 ×           | SPOT ELEVATION                 |
|                             |                   | ZONING LINE                           | 45.0 TW.               | 45.0 TW<br>38.5 BW | TOP & BOTTOM OF WALL ELEVATION |
|                             |                   | TOWN LINE                             | 38.5 BW X              | $\triangle$        | BORING LOCATION                |
|                             |                   | LIMIT OF DISTURBANCE                  |                        |                    | TEST PIT LOCATION              |
| <u>&amp;</u>                |                   | WETLAND LINE WITH FLAG                | ₩W                     | ■ MW               | MONITORING WELL                |
|                             |                   | FLOODPLAIN                            |                        |                    | WONTONING WELL                 |
|                             |                   |                                       | ——UD ——                | ——UD——             | UNDERDRAIN                     |
| BLSF                        |                   | BORDERING LAND SUBJECT<br>TO FLOODING | 12"D                   | 12″D—►             | DRAIN                          |
| BZ                          |                   | WETLAND BUFFER ZONE                   | 6"RD                   | 6"RD—►             | ROOF DRAIN                     |
| ——NDZ—                      |                   | NO DISTURB ZONE                       | 12"S                   | 12"S               | SEWER                          |
| 200'RA—                     |                   | 200' RIVERFRONT AREA                  | FM                     | <u>FM</u>          | FORCE MAIN                     |
|                             |                   |                                       | OHW                    | OHW                | OVERHEAD WIRE                  |
|                             |                   | GRAVEL ROAD                           | 6"W                    | 6"W                | WATER                          |
| <u>EOP</u>                  | EOP               | EDGE OF PAVEMENT                      | 4"FP                   | 4"FP               | FIRE PROTECTION                |
| BB                          | BB                | BITUMINOUS BERM                       |                        | 2"DW               | DOMESTIC WATER                 |
| BC                          | BC                | BITUMINOUS CURB                       | 3"G                    | ——-G——             | GAS                            |
| CC                          | CC                | CONCRETE CURB                         | ——Е——                  | ——Е——              | ELECTRIC                       |
|                             | CG                | CURB AND GUTTER                       | STM                    | stm                | STEAM                          |
| CC                          | ECC               | EXTRUDED CONCRETE CURB                | T                      | ——т—               | TELEPHONE                      |
| CC                          | MCC               | MONOLITHIC CONCRETE CURB              | ———FA———               | ——FA——             | FIRE ALARM                     |
| CC                          | PCC               | PRECAST CONC. CURB                    |                        |                    | CABLE TV                       |
| SGE                         | SGE               | SLOPED GRAN. EDGING                   |                        |                    |                                |
| VGC                         | VGC               | VERT. GRAN. CURB                      | ■                      |                    | CATCH BASIN CONCENTRIC         |
|                             |                   | LIMIT OF CURB TYPE                    |                        |                    | CATCH BASIN ECCENTRIC          |
|                             |                   | SAWCUT                                |                        |                    | DOUBLE CATCH BASIN CONCENTRIC  |
|                             | <u> </u>          |                                       | _                      |                    | DOUBLE CATCH BASIN ECCENTRIC   |
| 11111111                    |                   | BUILDING                              | <b>=</b>               | <b>=</b>           | GUTTER INLET                   |
| ](                          | <b>]</b> ⊲EN      | BUILDING ENTRANCE                     | (1)                    | •                  | DRAIN MANHOLE CONCENTRIC       |
|                             | <b>]</b> ◀LD      | LOADING DOCK                          | (D)                    |                    | DRAIN MANHOLE ECCENTRIC        |
| 0                           | •                 | BOLLARD                               | =TD=                   | -                  | TRENCH DRAIN                   |
| D                           | D                 | DUMPSTER PAD                          | CO                     | _co                | PLUG OR CAP                    |
| 0                           | •                 | SIGN                                  |                        | •                  | CLEANOUT                       |
|                             | <b>=</b>          | DOUBLE SIGN                           |                        | •                  | FLARED END SECTION             |
|                             |                   |                                       |                        |                    | HEADWALL                       |
| т т                         |                   | STEEL GUARDRAIL                       | (\$)                   | lacktriangle       | SEWER MANHOLE CONCENTRIC       |
|                             |                   | WOOD GUARDRAIL                        | (\$)                   | •                  | SEWER MANHOLE ECCENTRIC        |
|                             |                   |                                       |                        | CS<br>•            |                                |
|                             | =====             | PATH                                  | WV                     | ●<br>WV<br>●       | CURB STOP & BOX                |
|                             |                   | TREE LINE                             | <ul><li>Tall</li></ul> |                    | WATER VALVE & BOX              |
| ×                           | <del>-x x -</del> | WIRE FENCE                            | TSV                    | TSV<br><del></del> | TAPPING SLEEVE, VALVE & BOX    |
| ·                           | •                 | FENCE                                 | <i></i> ↔<br>_HYD      | ₩<br>HYD           | SIAMESE CONNECTION             |
|                             | -                 | STOCKADE FENCE                        | «⊙»<br>WM              | <b>©∙</b><br>WM    | FIRE HYDRANT                   |
| 000000                      | $\infty$          | STONE WALL                            | ⊡<br>PIV               | ⊡<br>PIV           | WATER METER                    |
|                             |                   | RETAINING WALL                        | PIV                    | PIV                | POST INDICATOR VALVE           |
|                             |                   | STREAM / POND / WATER COURSE          | <b>W</b>               |                    | WATER WELL                     |
|                             | <del></del>       | DETENTION BASIN                       | GG<br><b>○</b>         | GG<br>O            | GAS GATE                       |
|                             |                   | HAY BALES                             | GM<br>⊡                | GM<br>⊡            | GAS METER                      |
| ×                           | ——×——             | SILT FENCE                            | Œ                      | ЕМН                | ELECTRIC MANILLOLE             |
| <pre>&lt;::::::&gt; .</pre> | · c::::::> ·      | SILT SOCK / STRAW WATTLE              | EM                     | EM                 | ELECTRIC MANHOLE               |
| 4                           | <del></del>       | MINOR CONTOUR                         | - ⊡                    | <u>.</u>           | ELECTRIC METER                 |
| - —20— —                    | 20                | MAJOR CONTOUR                         | \$                     | <b>★</b><br>_ TMH  | LIGHT POLE                     |
|                             | _                 | 33 33 33                              |                        | ● <sup>TMH</sup>   | TELEPHONE MANHOLE              |
| 10                          | 10                | PARKING COUNT                         | T                      | T                  | TRANSFORMER PAD                |
|                             | <u>(C10)</u>      | COMPACT PARKING STALLS                | -0-                    | •                  | UTILITY POLE                   |
| DYL                         | DYL               | DOUBLE YELLOW LINE                    |                        | _                  |                                |
| SL                          | SL                | STOP LINE                             | 0-                     | <b>●</b>           | GUY POLE                       |
|                             |                   | CROSSWALK                             | HH                     | Нн<br>Т            | GUY WIRE & ANCHOR              |
|                             |                   | ACCESSIBLE CURB RAMP                  | ⊡<br>PB                | ⊡<br>PB            | HAND HOLE                      |
| Ł.                          | کلیان<br>رفح      | ACCESSIBLE PARKING                    |                        | <u> </u>           | PULL BOX                       |
| 2                           | رر<br>ع           | VANI ACCESSIBLE PARKING               |                        |                    |                                |

### **Abbreviations**

| Ab | brevia      | ntions                         |
|----|-------------|--------------------------------|
|    | General     |                                |
|    | ABAN        | ABANDON                        |
|    | ACR         | ACCESSIBLE CURB RAMP           |
|    | ADJ         | ADJUST                         |
|    | APPROX      | APPROXIMATE                    |
|    | BIT         | BITUMINOUS                     |
|    | BS          | BOTTOM OF SLOPE                |
|    | BWLL        | BROKEN WHITE LANE LINE         |
|    | CONC        | CONCRETE                       |
|    | DYCL        | DOUBLE YELLOW CENTER LINE      |
|    | EL          | ELEVATION                      |
|    | ELEV        | ELEVATION                      |
|    | EX          | EXISTING                       |
|    | FDN         | FOUNDATION                     |
|    | FFE         | FIRST FLOOR ELEVATION          |
|    | GRAN        | GRANITE                        |
|    | GTD         | GRADE TO DRAIN                 |
|    | LA          | LANDSCAPE AREA                 |
|    | LOD         | LIMIT OF DISTURBANCE           |
|    | MAX         | MAXIMUM                        |
|    | MIN         | MINIMUM                        |
|    | NIC         | NOT IN CONTRACT                |
|    | NTS         | NOT TO SCALE                   |
|    | PERF        | PERFORATED                     |
|    | PROP<br>REM | PROPOSED  REMOVE               |
|    | RET         | RETAIN                         |
|    | R&D         | REMOVE AND DISPOSE             |
|    | R&R         | REMOVE AND RESET               |
|    | SWEL        | SOLID WHITE EDGE LINE          |
|    | SWL         | SOLID WHITE LINE               |
|    | TS          | TOP OF SLOPE                   |
|    | TYP         | TYPICAL                        |
|    | l lailia.   |                                |
|    | Utility     |                                |
|    | CB          | CATCH BASIN                    |
|    | CMP         | CORRUGATED METAL PIPE          |
|    | CO<br>DCB   | CLEANOUT  DOUBLE CATCH BASIN   |
|    | DMH         | DRAIN MANHOLE                  |
|    | CIP         | CAST IRON PIPE                 |
|    | COND        | CONDUIT                        |
|    | DIP         | DUCTILE IRON PIPE              |
|    | FES         | FLARED END SECTION             |
|    | FM          | FORCE MAIN                     |
|    | F&G         | FRAME AND GRATE                |
|    | F&C         | FRAME AND COVER                |
|    | GI          | GUTTER INLET                   |
|    | GT          | GREASE TRAP                    |
|    | HDPE        | HIGH DENSITY POLYETHYLENE PIPE |
|    | НН          | HANDHOLE                       |
|    | HW          | HEADWALL                       |
|    | HYD         | HYDRANT                        |
|    | INV         | INVERT ELEVATION               |
|    | l=          | INVERT ELEVATION               |
|    | LP          | LIGHT POLE                     |
|    | MES         | METAL END SECTION              |
|    | PIV         | POST INDICATOR VALVE           |
|    | PWW         | PAVED WATER WAY                |
|    | PVC         | POLYVINYLCHLORIDE PIPE         |
|    | RCP         | REINFORCED CONCRETE PIPE       |
|    | R=          | RIM ELEVATION                  |
|    | RIM=        | RIM ELEVATION                  |
|    | SMH         | SEWER MANHOLE                  |
|    | TSV         | TAPPING SLEEVE, VALVE AND BOX  |
|    | UG          | UNDERGROUND                    |