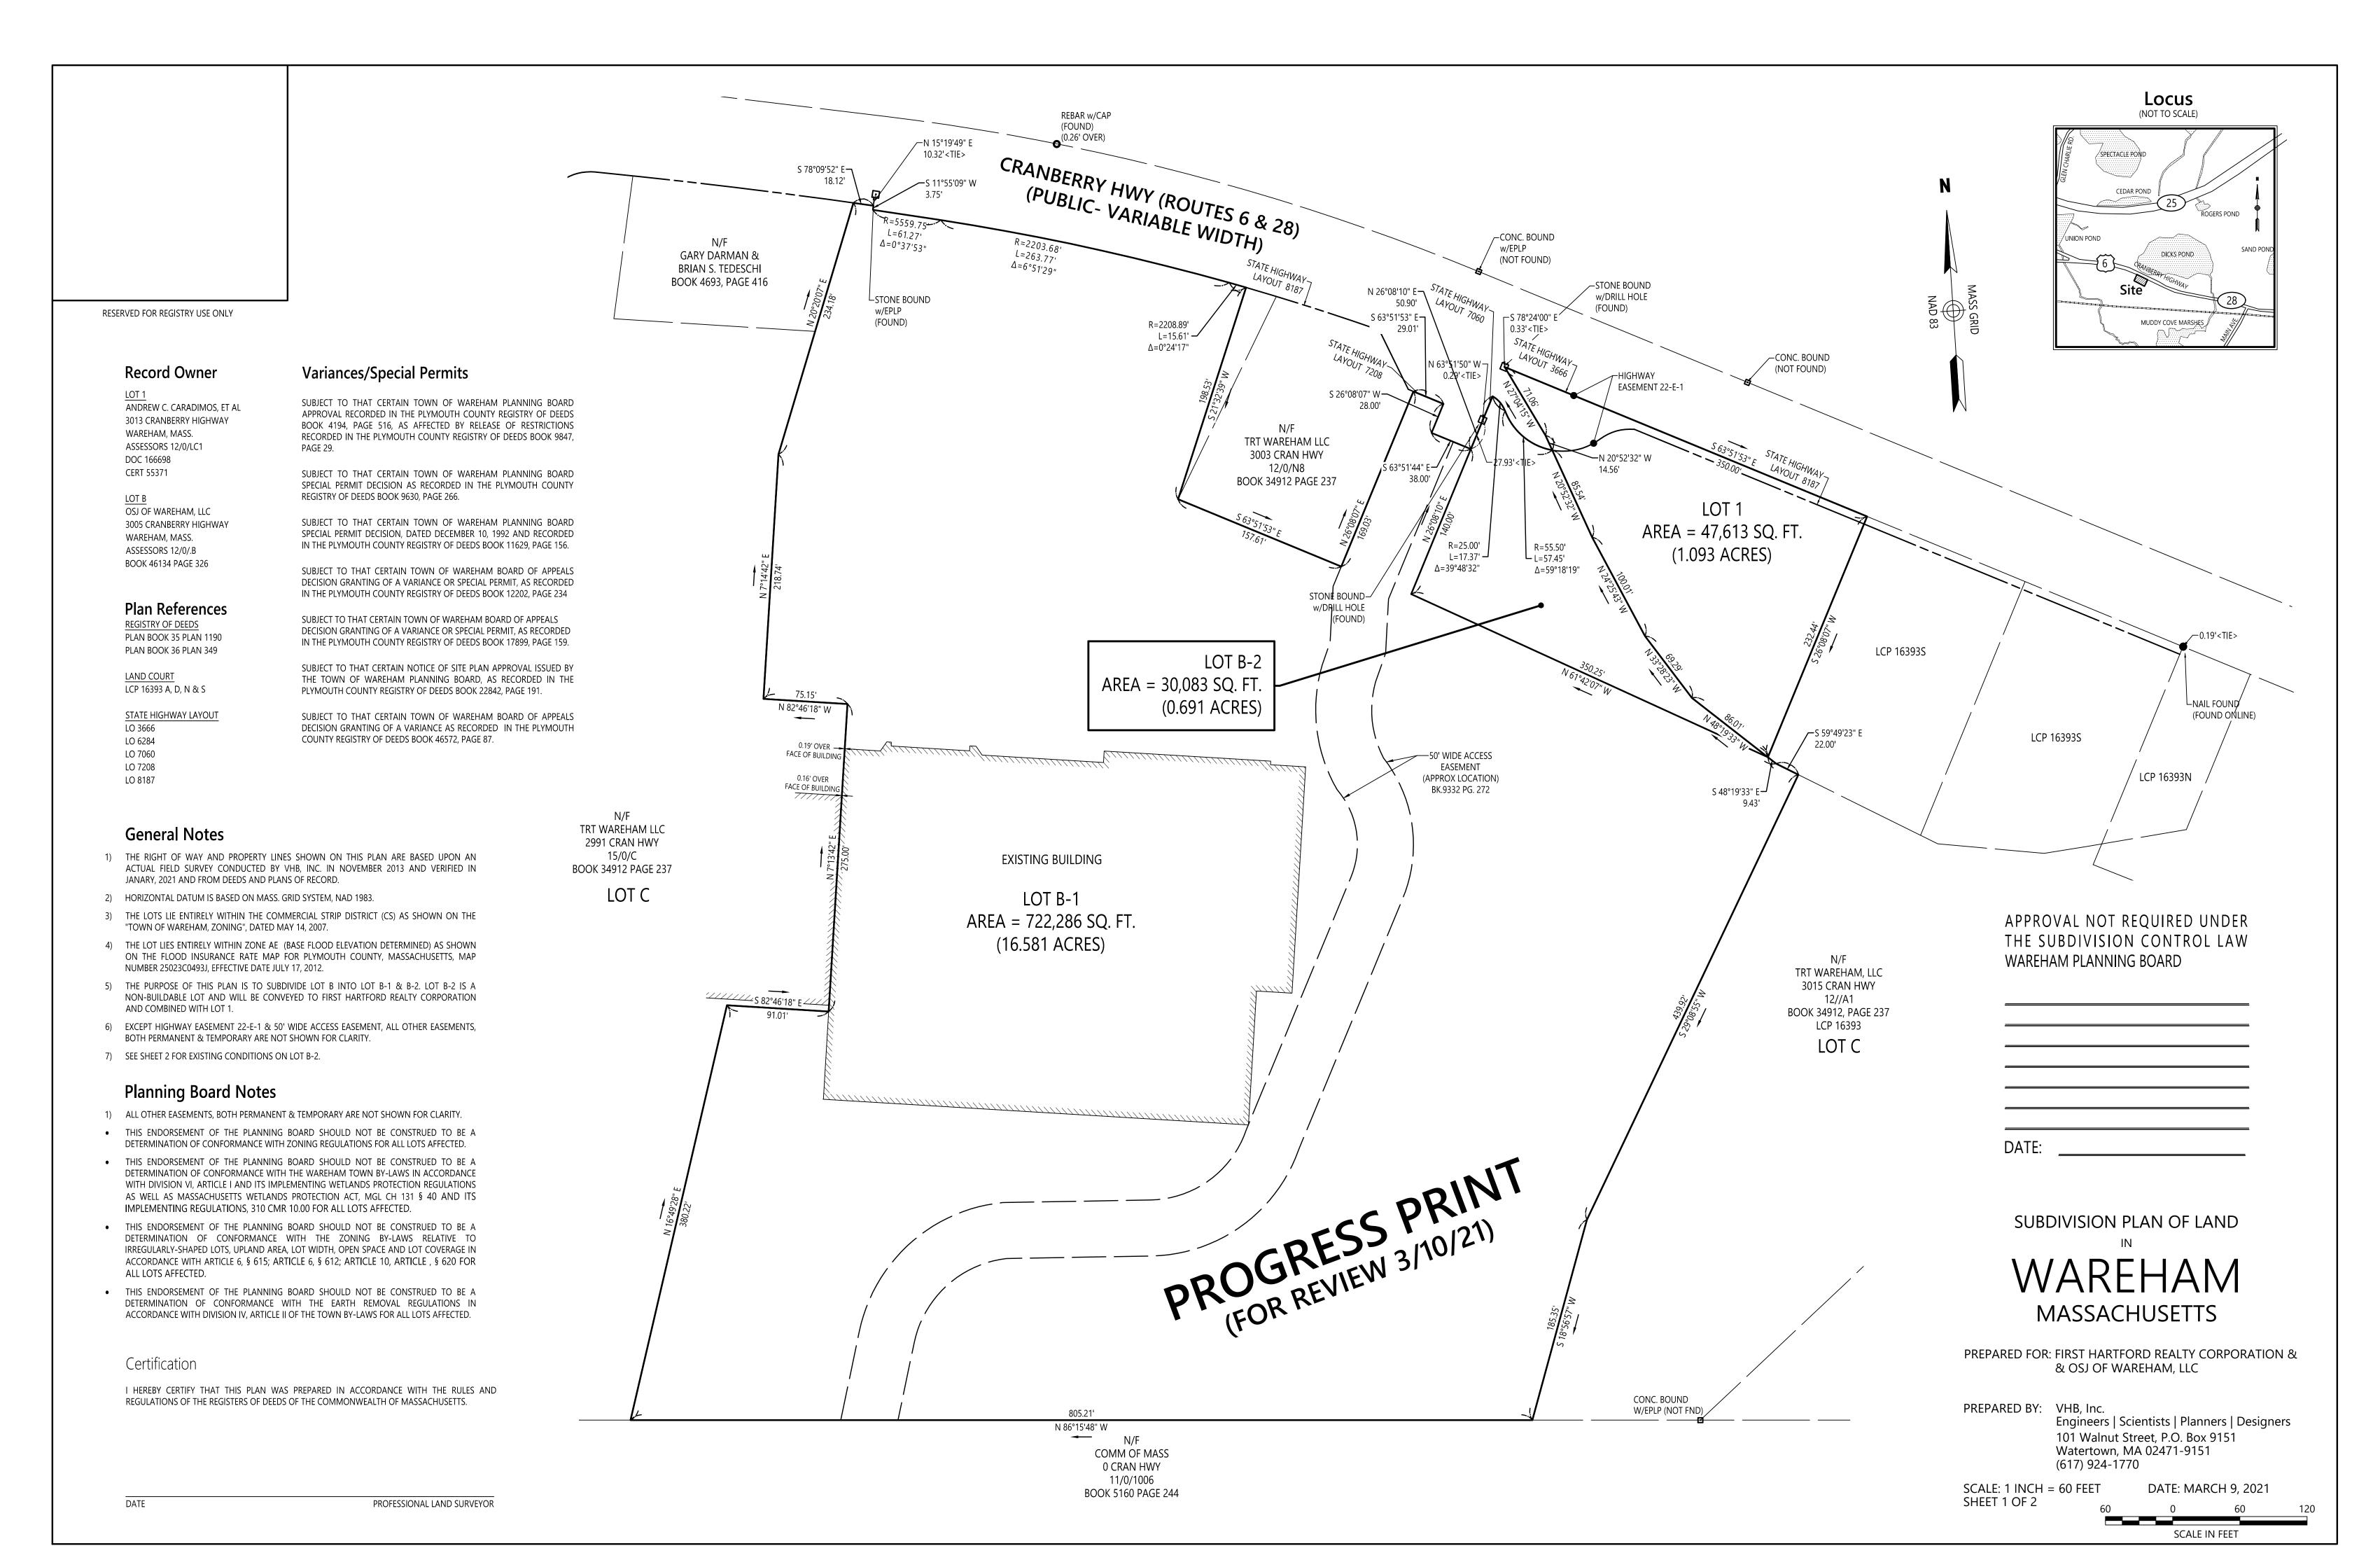

## Lot 1 Owner

Andrew C. Caradimos, Et Al 3013 Cranberry Highway Wareham, Massachusetts Assessors 12/0/LC1 Doc 166698 Cert 55371

# **Proposed Lot B-2 Owner**

OSJ of Wareham, LLC 3005 Cranberry Highway Wareham, Massachusetts Assessors 12/0/.B Book 46134 Page 326

## Parcel ID:

12-0-LC1, 12-0-B

| eet Index                                   |                    | Reference Drawings |                             |                  |  |
|---------------------------------------------|--------------------|--------------------|-----------------------------|------------------|--|
| Drawing Title                               | Latest Issue       | No.                | Drawing Title               | Latest Issue     |  |
| Legend and General Notes                    | June 28, 2021      | Sv-1               | ALTA/NSPS Land Title Survey | February 3, 2021 |  |
| Layout and Materials Plan                   | October 1, 2021    | ANR-1              | Subdivision Plan of Land 1  | March 9, 2021    |  |
| Grading, Drainage, and Erosion Control Plan | October 1, 2021    | ANR-2              | Subdivision Plan of Land 2  | March 9, 2021    |  |
| Utility Plan                                | October 1, 2021    |                    |                             |                  |  |
| Site Details 1                              | October 1, 2021    |                    |                             |                  |  |
| Site Details 2                              | June 28, 2021      |                    |                             |                  |  |
| Fire Access Plan                            | September 15, 2021 |                    |                             |                  |  |
| Planting Plan                               | October 1, 2021    |                    |                             |                  |  |