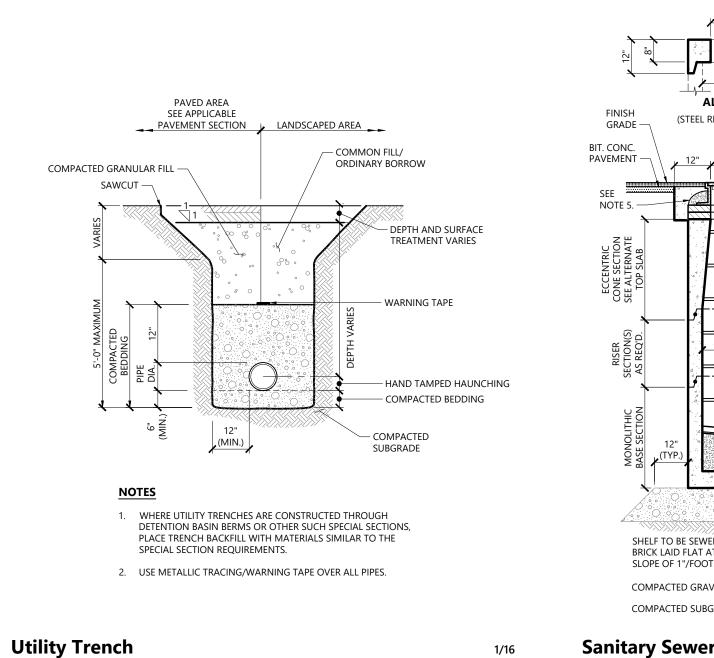

#### Utilities

- 1. THE LOCATIONS, SIZES, AND TYPES OF EXISTING UTILITIES ARE SHOWN AS AN APPROXIMATE REPRESENTATION ONLY. THE OWNER OR ITS REPRESENTATIVE(S) HAVE NOT INDEPENDENTLY VERIFIED THIS INFORMATION AS SHOWN ON THE PLANS. THE UTILITY INFORMATION SHOWN DOES NOT GUARANTEE THE ACTUAL EXISTENCE, SERVICEABILITY, OR OTHER DATA CONCERNING THE UTILITIES, NOR DOES IT GUARANTEE AGAINST THE POSSIBILITY THAT ADDITIONAL UTILITIES MAY BE PRESENT THAT ARE NOT SHOWN ON THE PLANS. PRIOR TO ORDERING MATERIALS AND BEGINNING CONSTRUCTION, THE CONTRACTOR SHALL VERIFY AND DETERMINE THE EXACT LOCATIONS, SIZES, AND ELEVATIONS OF THE POINTS OF CONNECTIONS TO EXISTING UTILITIES AND, SHALL CONFIRM THAT THERE ARE NO INTERFERENCES WITH EXISTING UTILITIES AND THE PROPOSED UTILITY ROUTES, INCLUDING ROUTES WITHIN THE PUBLIC RIGHTS OF WAY.
- WHERE AN EXISTING UTILITY IS FOUND TO CONFLICT WITH THE PROPOSED WORK, OR EXISTING CONDITIONS DIFFER FROM THOSE SHOWN SUCH THAT THE WORK CANNOT BE COMPLETED AS INTENDED, THE LOCATION, ELEVATION, AND SIZE OF THE UTILITY SHALL BE ACCURATELY DETERMINED WITHOUT DELAY BY THE CONTRACTOR, AND THE INFORMATION FURNISHED IN WRITING TO THE OWNER'S REPRESENTATIVE FOR THE RESOLUTION OF THE CONFLICT AND CONTRACTOR'S FAILURE TO NOTIFY PRIOR TO PERFORMING ADDITIONAL WORK RELEASES OWNER FROM OBLIGATIONS FOR ADDITIONAL PAYMENTS WHICH OTHERWISE MAY BE WARRANTED TO RESOLVE THE CONFLICT.
- 3. SET CATCH BASIN RIMS, AND INVERTS OF SEWERS, DRAINS, AND DITCHES IN ACCORDANCE WITH ELEVATIONS ON THE GRADING AND UTILITY PLANS.
- 4. RIM ELEVATIONS FOR DRAIN AND SEWER MANHOLES, WATER VALVE COVERS, GAS GATES, ELECTRIC AND TELEPHONE PULL BOXES, AND MANHOLES, AND OTHER SUCH ITEMS, ARE APPROXIMATE AND SHALL BE SET/RESET AS FOLLOWS:
  - A. PAVEMENTS AND CONCRETE SURFACES: FLUSH
  - B. ALL SURFACES ALONG ACCESSIBLE ROUTES: FLUSH
  - C. LANDSCAPE, LOAM AND SEED, AND OTHER EARTH SURFACE AREAS: ONE INCH ABOVE SURROUNDING AREA AND TAPER EARTH TO THE RIM ELEVATION.

5. THE LOCATION, SIZE, DEPTH, AND SPECIFICATIONS FOR CONSTRUCTION OF PROPOSED PRIVATE UTILITY

SERVICES SHALL BE INSTALLED ACCORDING TO THE REQUIREMENTS PROVIDED BY, AND APPROVED BY,

- THE RESPECTIVE UTILITY COMPANY (GAS, TELEPHONE, ELECTRIC, FIRE ALARM, ETC.). FINAL DESIGN LOADS AND LOCATIONS TO BE COORDINATED WITH OWNER AND ARCHITECT.

  6. CONTRACTOR SHALL MAKE ARRANGEMENTS FOR AND SHALL BE RESPONSIBLE FOR PAYING FEES FOR
- CONTRACTOR SHALL MAKE ARRANGEMENTS FOR AND SHALL BE RESPONSIBLE FOR PAYING FEES FOR POLE RELOCATION AND FOR THE ALTERATION AND ADJUSTMENT OF GAS, ELECTRIC, TELEPHONE, FIRE ALARM, AND ANY OTHER PRIVATE UTILITIES, WHETHER WORK IS PERFORMED BY CONTRACTOR OR BY THE UTILITIES COMPANY.
- 7. UTILITY PIPE MATERIALS SHALL BE AS FOLLOWS, UNLESS OTHERWISE NOTED ON THE PLAN:
  - A. WATER PIPES SHALL BE DUCTILE IRON (DI) OR TYPE K COPPER TUBING.
  - B. SANITARY SEWER PIPES SHALL BE POLYVINYL CHLORIDE (PVC) SEWER PIPE
  - C. STORM DRAINAGE PIPES SHALL BE HIGH DENSITY POLYETHYLENE (HDPE)
  - D. PIPE INSTALLATION AND MATERIALS SHALL COMPLY WITH THE STATE PLUMBING CODE WHERE APPLICABLE. CONTRACTOR SHALL COORDINATE WITH LOCAL PLUMBING INSPECTOR PRIOR TO BEGINNING WORK.
- 8. CONTRACTOR SHALL COORDINATE WITH ELECTRICAL CONTRACTOR AND SHALL FURNISH EXCAVATION, INSTALLATION, AND BACKFILL OF ELECTRICAL FURNISHED SITEWORK RELATED ITEMS SUCH AS PULL BOXES, CONDUITS, DUCT BANKS, LIGHT POLE BASES, AND CONCRETE PADS. SITE CONTRACTOR SHALL FURNISH CONCRETE ENCASEMENT OF DUCT BANKS IF REQUIRED BY THE UTILITY COMPANY AND AS INDICATED ON THE DRAWINGS.
- CONTRACTOR SHALL EXCAVATE AND BACKFILL TRENCHES FOR GAS IN ACCORDANCE WITH GAS COMPANY'S REQUIREMENTS.
- 10. ALL DRAINAGE AND SANITARY STRUCTURE INTERIOR DIAMETERS (4' MIN.) SHALL BE DETERMINED BY THE MANUFACTURER BASED ON THE PIPE CONFIGURATIONS SHOWN ON THESE PLANS AND LOCAL MUNICIPAL STANDARDS. FOR MANHOLES THAT ARE 20 FEET IN DEPTH AND GREATER, THE MINIMUM DIAMETER SHALL BE 5 FEET.