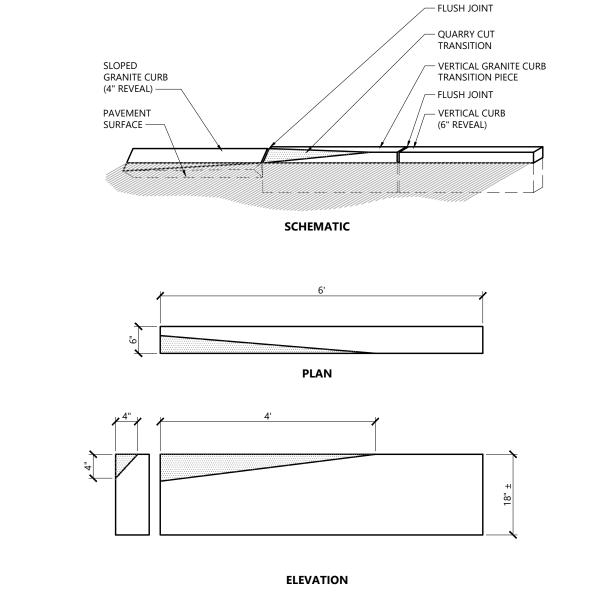

#### Layout and Materials

- 1. DIMENSIONS ARE FROM THE FACE OF CURB, FACE OF BUILDING, FACE OF WALL, AND CENTER LINE OF PAVEMENT MARKINGS, UNLESS OTHERWISE NOTED.
- 2. CURB RADII ARE 3 FEET UNLESS OTHERWISE NOTED.
- 3. CURBING SHALL BE PRECAST CONCRETE WITHIN THE SITE UNLESS OTHERWISE INDICATED ON THE
- 4. SEE ARCHITECTURAL DRAWINGS FOR EXACT BUILDING DIMENSIONS AND DETAILS CONTIGUOUS TO THE BUILDING, INCLUDING SIDEWALKS, RAMPS, BUILDING ENTRANCES, STAIRWAYS, UTILITY PENETRATIONS, CONCRETE DOOR PADS, COMPACTOR PAD, LOADING DOCKS, BOLLARDS, ETC.
- 5. PROPOSED BOUNDS AND ANY EXISTING PROPERTY LINE MONUMENTATION DISTURBED DURING CONSTRUCTION SHALL BE SET OR RESET BY A PROFESSIONAL LAND SURVEYOR.
- 6. PRIOR TO START OF CONSTRUCTION, CONTRACTOR SHALL VERIFY EXISTING PAVEMENT ELEVATIONS AT INTERFACE WITH PROPOSED PAVEMENTS, AND EXISTING GROUND ELEVATIONS ADJACENT TO DRAINAGE OUTLETS TO ASSURE PROPER TRANSITIONS BETWEEN EXISTING AND PROPOSED FACILITIES.
- 7. ANY REFERENCE TO GRAVEL SHALL CONFORM TO MASSDOT M1.03.0-1 SPECIFICATIONS.