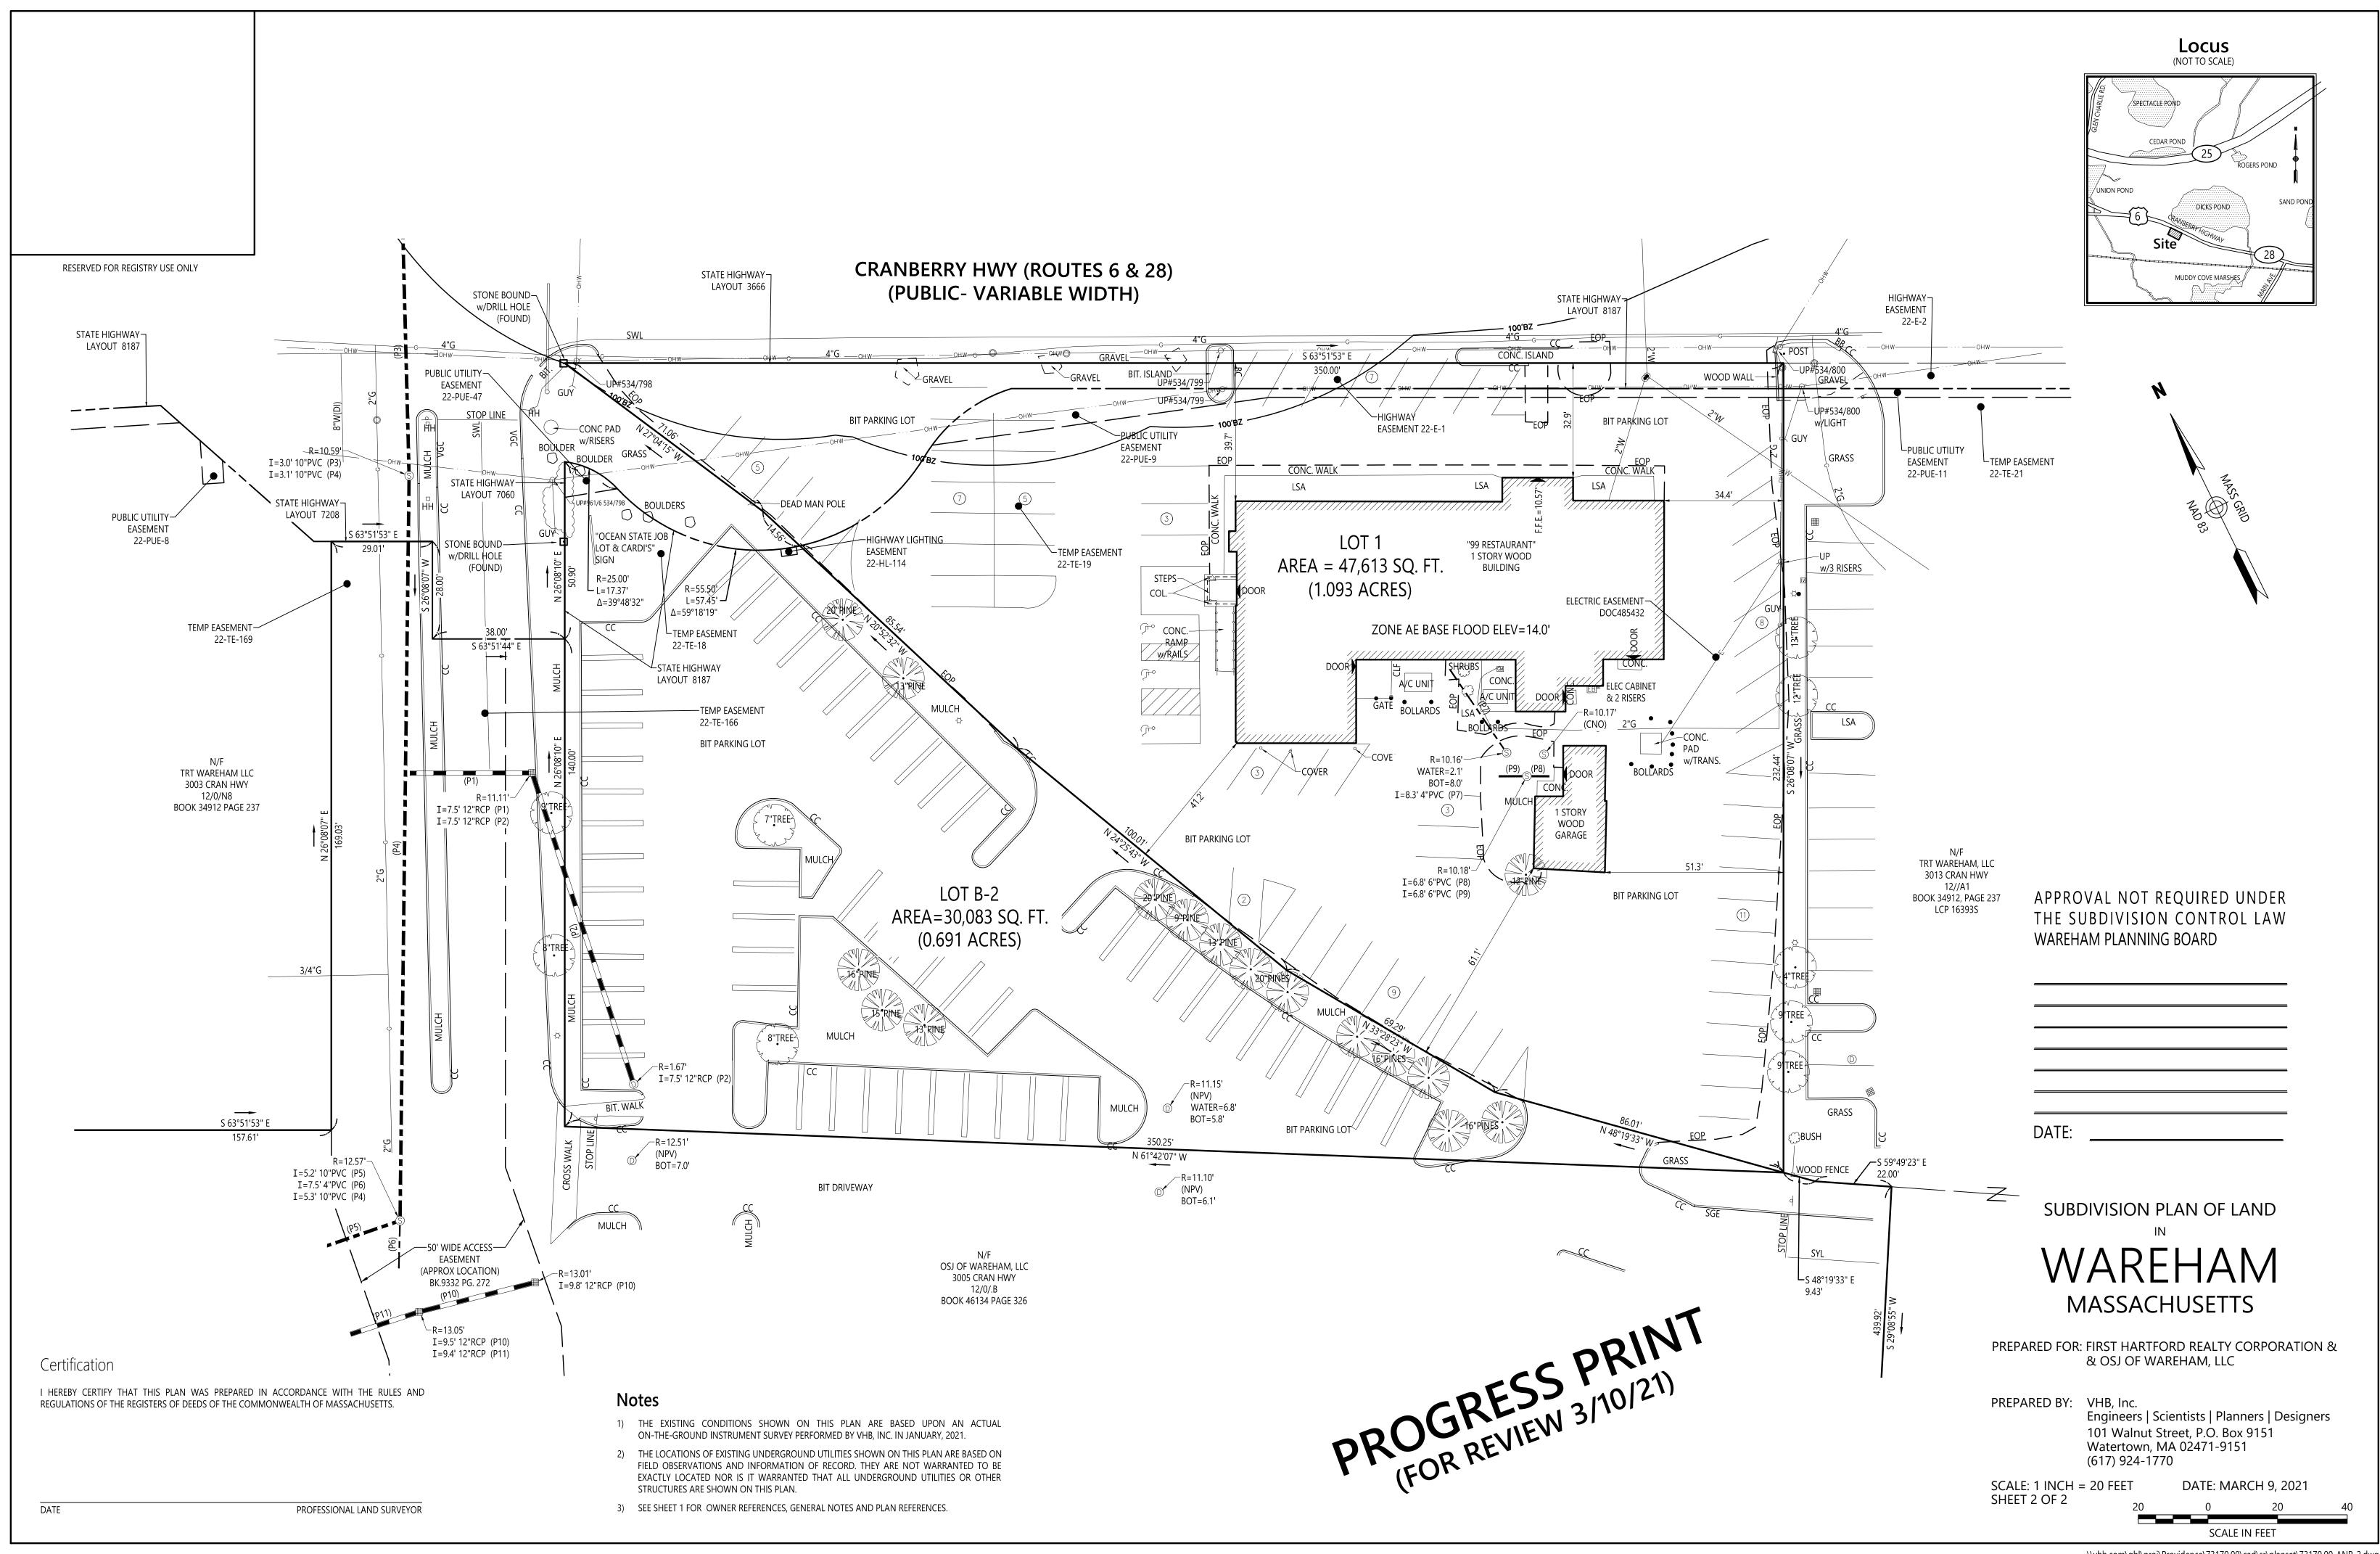

## Lot 1 Owner

Andrew C. Caradimos, Et Al 3013 Cranberry Highway Wareham, Massachusetts Assessors 12/0/LC1 Doc 166698 Cert 55371

# **Proposed Lot B-2 Owner**

OSJ of Wareham, LLC 3005 Cranberry Highway Wareham, Massachusetts Assessors 12/0/.B Book 46134 Page 326

## **Existing Conditions Information**

- BASE PLAN: THE PROPERTY LINES SHOWN WERE DETERMINED BY AN ACTUAL FIELD SURVEY CONDUCTED BY VHB, INC., AND FROM DEEDS AND PLANS OF RECORD. THE TOPOGRAPHY AND PHYSICAL FEATURES ARE BASED ON AN ACTUAL FIELD SURVEY PERFORMED ON THE GROUND BY VHB, INC., DURING JANUARY 2021.
- 2. TOPOGRAPHY: ELEVATIONS ARE BASED ON NAVD OF 1988.
- 3. GEOTECHNICAL DATA INCLUDING TEST PIT AND BORING LOCATIONS AND ELEVATIONS WERE OBTAINED FROM TERRACON CONSULTANTS, INC..