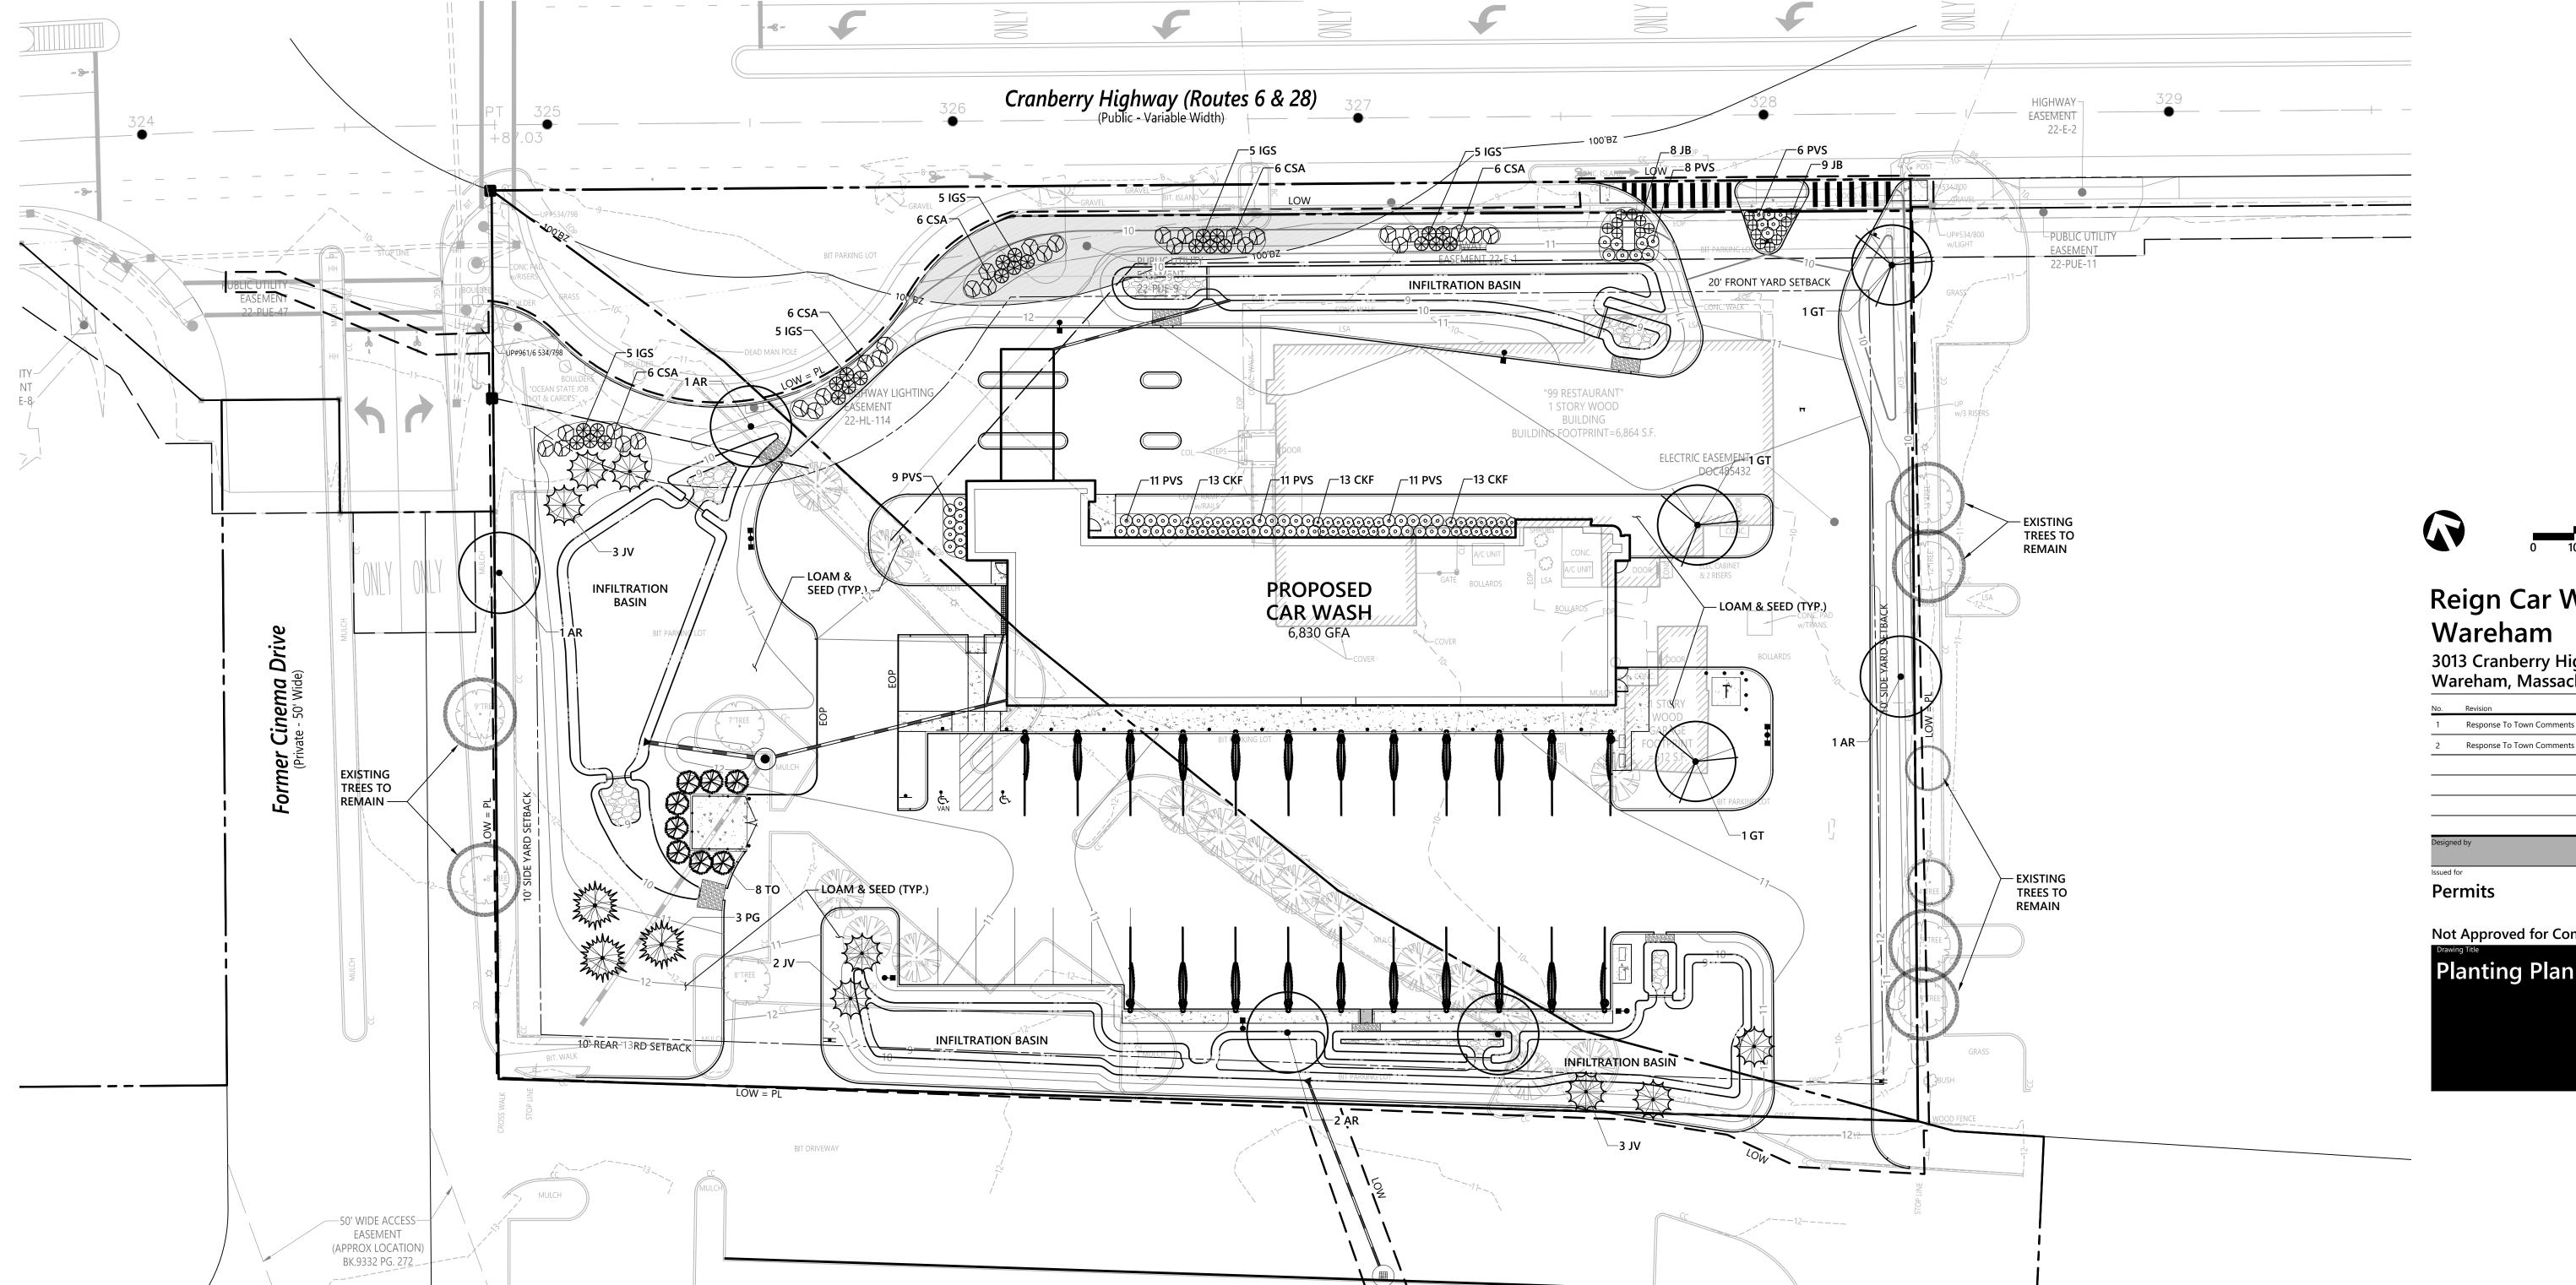

# Reign Car Wash, Wareham

3013 Cranberry Highway Wareham, Massachusetts

401.272.8100

Reign Car Wash, Wareham

3013 Cranberry Highway Wareham, Massachusetts

| Designed by | Checked by |
|-------------|------------|

Issued for Date

Permits

June 28, 2021

Not Approved for Construction

1 Cedar Street
Suite 400
Providence, RI 02903
401.272.8100

 RIGHT IN/RIGHT OUT DRIVEWAY CONFIGURATION IS SUBJECT TO CHANGE. REQUIRES MADOT APPROVAL.

Reign Car Wash,

Wareham
3013 Cranberry Highway
Wareham, Massachusetts