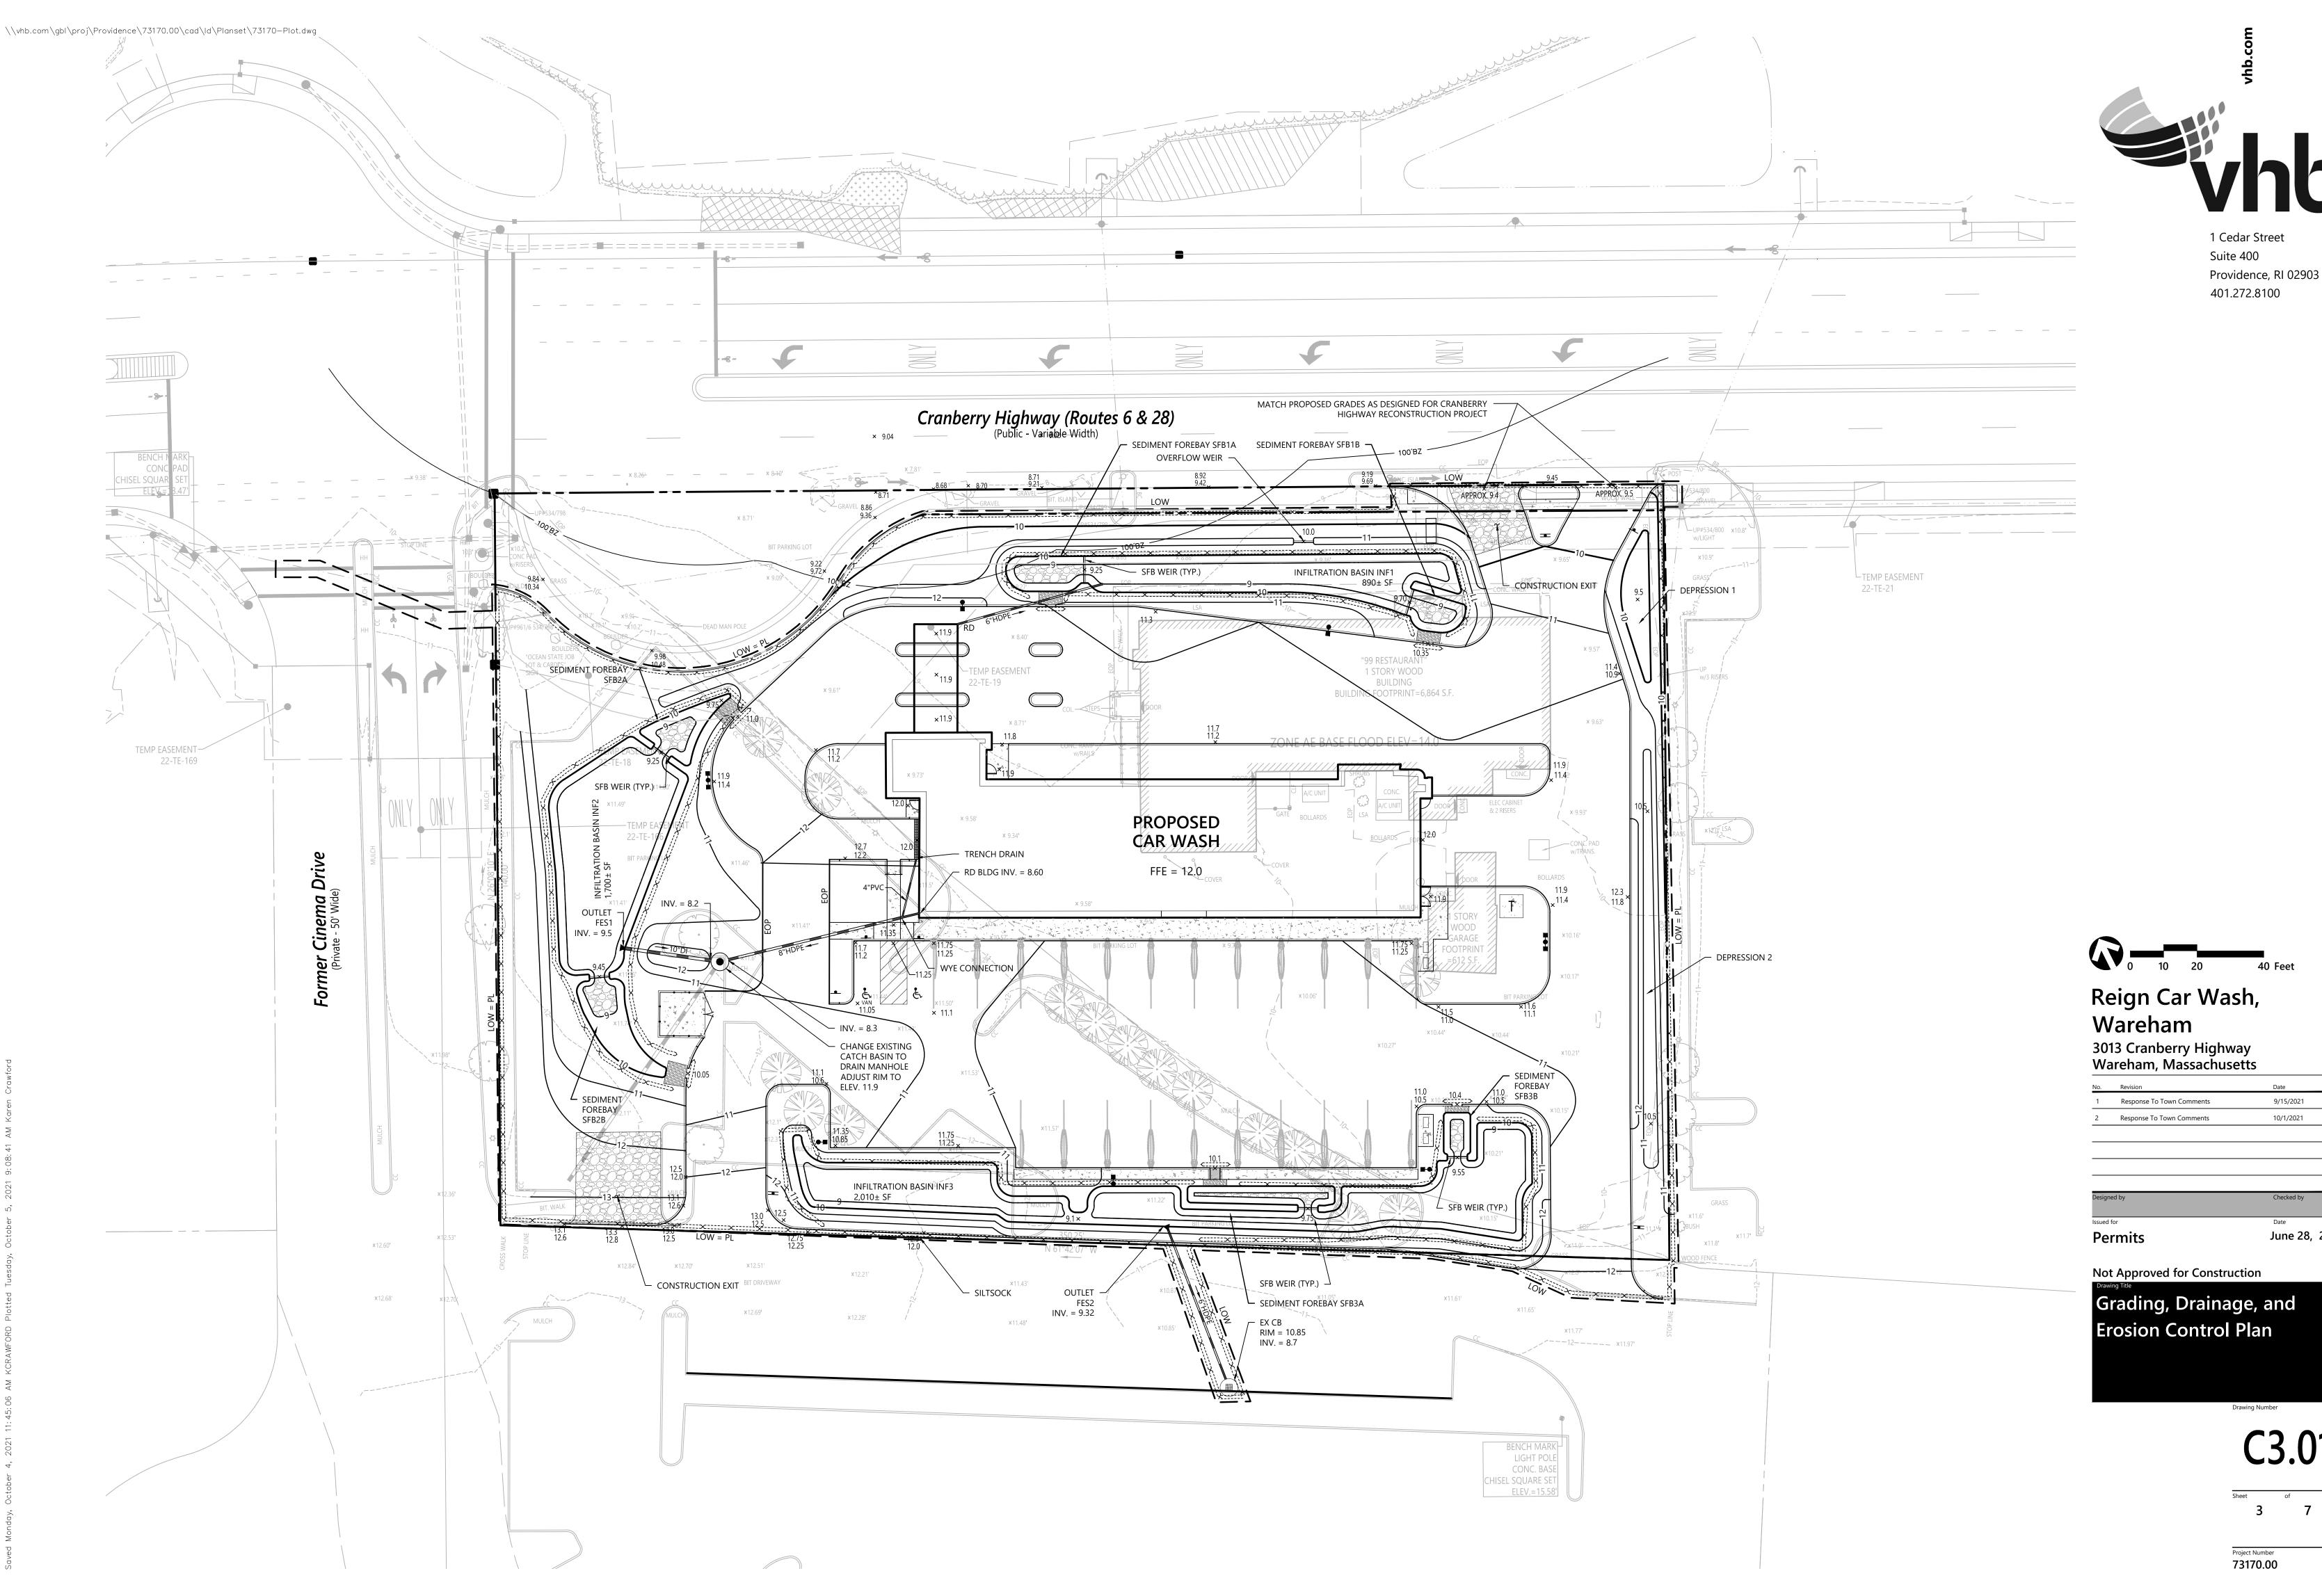

|                                                                                                                    |                                                 |                                  |

LUMINAIRE SCHEDULE

B 1 DOUBLE @ 180 17230 0.90 LED AREA FORWARD THROW LIGHT MOUNTED @ 25'; XGBM-FT-LED-SS-NW

DESCRIPTION

17230 0.90 LED AREA FORWARD THROW LIGHT WITH SHIELD MOUNTED @ 25'; XGBM-FT-LED-SS-NW-HSS

SYMBOL QTY ARRANGEMENT LUMENS LLF

⊕ A 5







# Reign Car Wash,

| Dormite     | Date<br>June 28. 202 |
|-------------|----------------------|
|             |                      |
| Designed by | Checked by           |

June 28, 2021

Grading, Drainage, and **Erosion Control Plan** 







1 Cedar Street Suite 400 Providence, RI 02903 401.272.8100

# Reign Car Wash,

3013 Cranberry Highway Wareham, Massachusetts

|  | , . , = |
|--|---------|
|  |         |
|  |         |
|  |         |
|  |         |
|  |         |
|  |         |
|  |         |
|  |         |
|  |         |
|  |         |
|  |         |

| Permits     | June 28, 202 |
|-------------|--------------|
| Issued for  | Date         |
| Designed by | Checked by   |

Not Approved for Construction







**Vertical Granite Curb (VGC) Transition** 







### STANDARD