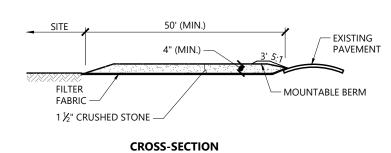

#### Layout and Materials

- 1. DIMENSIONS ARE FROM THE FACE OF CURB, FACE OF BUILDING, FACE OF WALL, AND CENTER LINE OF PAVEMENT MARKINGS, UNLESS OTHERWISE NOTED.
- 2. CURB RADII ARE 3 FEET UNLESS OTHERWISE NOTED.
- 3. CURBING SHALL BE PRECAST CONCRETE WITHIN THE SITE UNLESS OTHERWISE INDICATED ON THE
- 4. SEE ARCHITECTURAL DRAWINGS FOR EXACT BUILDING DIMENSIONS AND DETAILS CONTIGUOUS TO THE BUILDING, INCLUDING SIDEWALKS, RAMPS, BUILDING ENTRANCES, STAIRWAYS, UTILITY PENETRATIONS, CONCRETE DOOR PADS, COMPACTOR PAD, LOADING DOCKS, BOLLARDS, ETC.
- 5. PROPOSED BOUNDS AND ANY EXISTING PROPERTY LINE MONUMENTATION DISTURBED DURING CONSTRUCTION SHALL BE SET OR RESET BY A PROFESSIONAL LAND SURVEYOR.
- 6. PRIOR TO START OF CONSTRUCTION, CONTRACTOR SHALL VERIFY EXISTING PAVEMENT ELEVATIONS AT INTERFACE WITH PROPOSED PAVEMENTS, AND EXISTING GROUND ELEVATIONS ADJACENT TO DRAINAGE OUTLETS TO ASSURE PROPER TRANSITIONS BETWEEN EXISTING AND PROPOSED FACILITIES.
- 7. ANY REFERENCE TO GRAVEL SHALL CONFORM TO MASSDOT M1.03.0-1 SPECIFICATIONS.