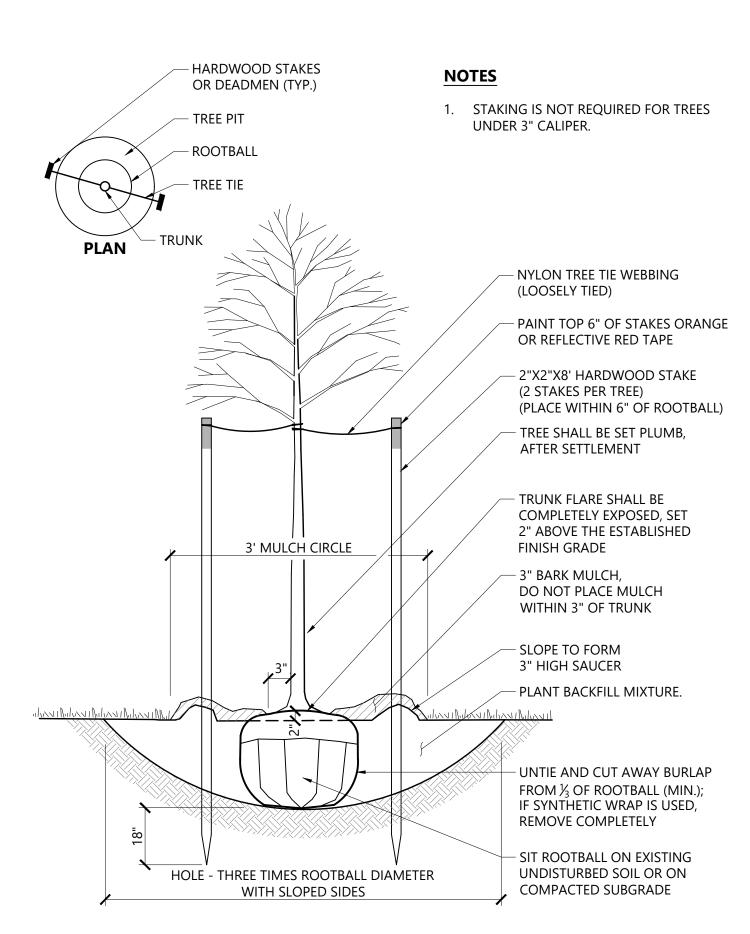

L1.01

L2.01

Planting Details

| Exist.                      | Prop.             |                                       | Exist.                 | Prop.              |                                |
|-----------------------------|-------------------|---------------------------------------|------------------------|--------------------|--------------------------------|
|                             |                   |                                       |                        |                    | COMPLETE                       |
|                             |                   | PROPERTY LINE                         |                        |                    | CONCRETE                       |
|                             |                   | PROJECT LIMIT LINE                    |                        |                    | HEAVY DUTY PAVEMENT            |
|                             |                   | RIGHT-OF-WAY/PROPERTY LINE            |                        |                    | BUILDINGS                      |
|                             |                   | EASEMENT                              |                        |                    | RIPRAP                         |
|                             |                   | BUILDING SETBACK                      |                        | %%%%               | CONSTRUCTION EXIT              |
| 10+00                       | 10+00             | PARKING SETBACK                       | 27.35 TC×              | 27.35 TC×          | TOP OF CURB ELEVATION          |
|                             |                   | BASELINE                              | 26.85 BC×              | 26.85 BC×          | BOTTOM OF CURB ELEVATION       |
|                             |                   | CONSTRUCTION LAYOUT                   | 132.75 ×               | 132.75 ×           | SPOT ELEVATION                 |
|                             |                   | ZONING LINE                           | 45.0 TW.               | 45.0 TW<br>38.5 BW | TOP & BOTTOM OF WALL ELEVATION |
|                             |                   | TOWN LINE                             | 38.5 BW X              | $\triangle$        | BORING LOCATION                |
|                             |                   | LIMIT OF DISTURBANCE                  |                        |                    | TEST PIT LOCATION              |
| <u>&amp;</u>                |                   | WETLAND LINE WITH FLAG                | ₩W                     | ■ MW               | MONITORING WELL                |
|                             |                   | FLOODPLAIN                            |                        |                    | WONTONING WELL                 |
|                             |                   |                                       | ——UD ——                | ——UD——             | UNDERDRAIN                     |
| BLSF                        |                   | BORDERING LAND SUBJECT<br>TO FLOODING | 12"D                   | 12″D—►             | DRAIN                          |
| BZ                          |                   | WETLAND BUFFER ZONE                   | 6"RD                   | 6"RD—►             | ROOF DRAIN                     |
| ——NDZ—                      |                   | NO DISTURB ZONE                       | 12"S                   | 12"S               | SEWER                          |
| 200'RA—                     |                   | 200' RIVERFRONT AREA                  | FM                     | <u>FM</u>          | FORCE MAIN                     |
|                             |                   |                                       | OHW                    | OHW                | OVERHEAD WIRE                  |
|                             |                   | GRAVEL ROAD                           | 6"W                    | 6"W                | WATER                          |
| <u>EOP</u>                  | EOP               | EDGE OF PAVEMENT                      | 4"FP                   | 4"FP               | FIRE PROTECTION                |
| BB                          | BB                | BITUMINOUS BERM                       |                        | 2"DW               | DOMESTIC WATER                 |
| BC                          | BC                | BITUMINOUS CURB                       | 3"G                    | ——-G——             | GAS                            |
| CC                          | CC                | CONCRETE CURB                         | ——Е——                  | ——Е——              | ELECTRIC                       |
|                             | CG                | CURB AND GUTTER                       | STM                    | stm                | STEAM                          |
| CC                          | ECC               | EXTRUDED CONCRETE CURB                | T                      | ——т—               | TELEPHONE                      |
| CC                          | MCC               | MONOLITHIC CONCRETE CURB              | ———FA———               | ——FA——             | FIRE ALARM                     |
| CC                          | PCC               | PRECAST CONC. CURB                    |                        |                    | CABLE TV                       |
| SGE                         | SGE               | SLOPED GRAN. EDGING                   |                        |                    |                                |
| VGC                         | VGC               | VERT. GRAN. CURB                      | ■                      |                    | CATCH BASIN CONCENTRIC         |
|                             |                   | LIMIT OF CURB TYPE                    |                        |                    | CATCH BASIN ECCENTRIC          |
|                             |                   | SAWCUT                                |                        |                    | DOUBLE CATCH BASIN CONCENTRIC  |
|                             | <u> </u>          |                                       | _                      |                    | DOUBLE CATCH BASIN ECCENTRIC   |
| 11111111                    |                   | BUILDING                              | <b>=</b>               | <b>=</b>           | GUTTER INLET                   |
| ](                          | <b>]</b> ⊲EN      | BUILDING ENTRANCE                     | (1)                    | •                  | DRAIN MANHOLE CONCENTRIC       |
|                             | <b>]</b> ◀LD      | LOADING DOCK                          | (D)                    |                    | DRAIN MANHOLE ECCENTRIC        |
| 0                           | •                 | BOLLARD                               | =TD=                   | -                  | TRENCH DRAIN                   |
| D                           | D                 | DUMPSTER PAD                          | CO                     | _co                | PLUG OR CAP                    |
| 0                           | •                 | SIGN                                  |                        | •                  | CLEANOUT                       |
|                             | <b>=</b>          | DOUBLE SIGN                           |                        | •                  | FLARED END SECTION             |
|                             |                   |                                       |                        |                    | HEADWALL                       |
| т т                         |                   | STEEL GUARDRAIL                       | (\$)                   | lacktriangle       | SEWER MANHOLE CONCENTRIC       |
|                             |                   | WOOD GUARDRAIL                        | (\$)                   | •                  | SEWER MANHOLE ECCENTRIC        |
|                             |                   |                                       |                        | CS<br>•            |                                |
|                             | =====             | PATH                                  | WV                     | ●<br>WV<br>●       | CURB STOP & BOX                |
|                             |                   | TREE LINE                             | <ul><li>Tall</li></ul> |                    | WATER VALVE & BOX              |
| ×                           | <del>-x x -</del> | WIRE FENCE                            | TSV                    | TSV<br><del></del> | TAPPING SLEEVE, VALVE & BOX    |
| ·                           | •                 | FENCE                                 | <i></i> ↔<br>_HYD      | ₩<br>HYD           | SIAMESE CONNECTION             |
|                             | -                 | STOCKADE FENCE                        | «⊙»<br>WM              | <b>©∙</b><br>WM    | FIRE HYDRANT                   |
| 000000                      | $\infty$          | STONE WALL                            | ⊡<br>PIV               | ⊡<br>PIV           | WATER METER                    |
|                             |                   | RETAINING WALL                        | PIV                    | PIV                | POST INDICATOR VALVE           |
|                             |                   | STREAM / POND / WATER COURSE          | <b>W</b>               |                    | WATER WELL                     |
|                             | <del></del>       | DETENTION BASIN                       | GG<br><b>○</b>         | GG<br>O            | GAS GATE                       |
|                             |                   | HAY BALES                             | GM<br>⊡                | GM<br>⊡            | GAS METER                      |
| ×                           | ——×——             | SILT FENCE                            | Œ                      | ЕМН                | ELECTRIC MANILLOLE             |
| <pre>&lt;::::::&gt; .</pre> | · c::::::> ·      | SILT SOCK / STRAW WATTLE              | EM                     | EM                 | ELECTRIC MANHOLE               |
| 4                           | <del></del>       | MINOR CONTOUR                         | - ⊡                    | <u>.</u>           | ELECTRIC METER                 |
| - —20— —                    | 20                | MAJOR CONTOUR                         | \$                     | <b>★</b><br>_ TMH  | LIGHT POLE                     |
|                             | _                 | 33 33 33                              |                        | ● <sup>TMH</sup>   | TELEPHONE MANHOLE              |
| 10                          | 10                | PARKING COUNT                         | T                      | T                  | TRANSFORMER PAD                |
|                             | <u>(C10)</u>      | COMPACT PARKING STALLS                | -0-                    | •                  | UTILITY POLE                   |
| DYL                         | DYL               | DOUBLE YELLOW LINE                    |                        | _                  |                                |
| SL                          | SL                | STOP LINE                             | 0-                     | <b>●</b>           | GUY POLE                       |
|                             |                   | CROSSWALK                             | HH                     | Нн<br>Т            | GUY WIRE & ANCHOR              |
|                             |                   | ACCESSIBLE CURB RAMP                  | ⊡<br>PB                | ⊡<br>PB            | HAND HOLE                      |
| Ł.                          | کلیان<br>رفح      | ACCESSIBLE PARKING                    |                        | <u> </u>           | PULL BOX                       |
| 2                           | رر<br>ع           | VANI ACCESSIBLE PARKING               |                        |                    |                                |

### **Abbreviations**

| Ab | brevia      | ntions                         |
|----|-------------|--------------------------------|
|    | General     |                                |
|    | ABAN        | ABANDON                        |
|    | ACR         | ACCESSIBLE CURB RAMP           |
|    | ADJ         | ADJUST                         |
|    | APPROX      | APPROXIMATE                    |
|    | BIT         | BITUMINOUS                     |
|    | BS          | BOTTOM OF SLOPE                |
|    | BWLL        | BROKEN WHITE LANE LINE         |
|    | CONC        | CONCRETE                       |
|    | DYCL        | DOUBLE YELLOW CENTER LINE      |
|    | EL          | ELEVATION                      |
|    | ELEV        | ELEVATION                      |
|    | EX          | EXISTING                       |
|    | FDN         | FOUNDATION                     |
|    | FFE         | FIRST FLOOR ELEVATION          |
|    | GRAN        | GRANITE                        |
|    | GTD         | GRADE TO DRAIN                 |
|    | LA          | LANDSCAPE AREA                 |
|    | LOD         | LIMIT OF DISTURBANCE           |
|    | MAX         | MAXIMUM                        |
|    | MIN         | MINIMUM                        |
|    | NIC         | NOT IN CONTRACT                |
|    | NTS         | NOT TO SCALE                   |
|    | PERF        | PERFORATED                     |
|    | PROP<br>REM | PROPOSED  REMOVE               |
|    | RET         | RETAIN                         |
|    | R&D         | REMOVE AND DISPOSE             |
|    | R&R         | REMOVE AND RESET               |
|    | SWEL        | SOLID WHITE EDGE LINE          |
|    | SWL         | SOLID WHITE LINE               |
|    | TS          | TOP OF SLOPE                   |
|    | TYP         | TYPICAL                        |
|    | l lailia.   |                                |
|    | Utility     |                                |
|    | CB          | CATCH BASIN                    |
|    | CMP         | CORRUGATED METAL PIPE          |
|    | CO<br>DCB   | CLEANOUT  DOUBLE CATCH BASIN   |
|    | DMH         | DRAIN MANHOLE                  |
|    | CIP         | CAST IRON PIPE                 |
|    | COND        | CONDUIT                        |
|    | DIP         | DUCTILE IRON PIPE              |
|    | FES         | FLARED END SECTION             |
|    | FM          | FORCE MAIN                     |
|    | F&G         | FRAME AND GRATE                |
|    | F&C         | FRAME AND COVER                |
|    | GI          | GUTTER INLET                   |
|    | GT          | GREASE TRAP                    |
|    | HDPE        | HIGH DENSITY POLYETHYLENE PIPE |
|    | НН          | HANDHOLE                       |
|    | HW          | HEADWALL                       |
|    | HYD         | HYDRANT                        |
|    | INV         | INVERT ELEVATION               |
|    | l=          | INVERT ELEVATION               |
|    | LP          | LIGHT POLE                     |
|    | MES         | METAL END SECTION              |
|    | PIV         | POST INDICATOR VALVE           |
|    | PWW         | PAVED WATER WAY                |
|    | PVC         | POLYVINYLCHLORIDE PIPE         |
|    | RCP         | REINFORCED CONCRETE PIPE       |
|    | R=          | RIM ELEVATION                  |
|    | RIM=        | RIM ELEVATION                  |
|    | SMH         | SEWER MANHOLE                  |
|    | TSV         | TAPPING SLEEVE, VALVE AND BOX  |
|    | UG          | UNDERGROUND                    |