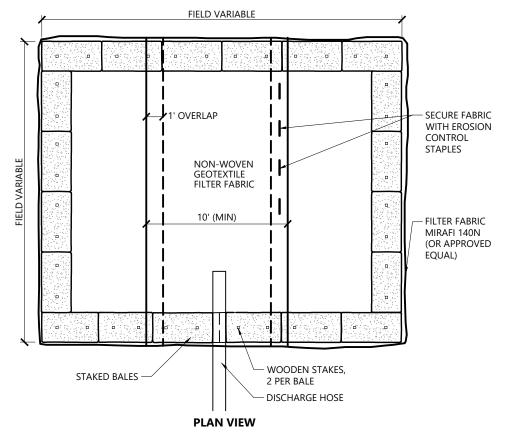

### **Erosion Control**

- 1. PRIOR TO STARTING ANY OTHER WORK ON THE SITE, THE CONTRACTOR SHALL NOTIFY APPROPRIATE AGENCIES AND SHALL INSTALL EROSION CONTROL MEASURES AS SHOWN ON THE PLANS AND AS IDENTIFIED IN FEDERAL, STATE, AND LOCAL APPROVAL DOCUMENTS PERTAINING TO THIS PROJECT.
- CONTRACTOR SHALL INSPECT AND MAINTAIN EROSION CONTROL MEASURES ON A WEEKLY BASIS (MINIMUM) OR AS REQUIRED PER THE STORMWATER POLLUTION PREVENTION PLAN (SWPPP). THE CONTRACTOR SHALL ADDRESS DEFICIENCIES AND MAINTENANCE ITEMS WITHIN TWENTY-FOUR HOURS OF INSPECTION. CONTRACTOR SHALL PROPERLY DISPOSE OF SEDIMENT SUCH THAT IT DOES NOT ENCUMBER OTHER DRAINAGE STRUCTURES AND PROTECTED AREAS.
- 3. CONTRACTOR SHALL BE FULLY RESPONSIBLE TO CONTROL CONSTRUCTION SUCH THAT SEDIMENTATION SHALL NOT AFFECT REGULATORY PROTECTED AREAS, WHETHER SUCH SEDIMENTATION IS CAUSED BY WATER, WIND, OR DIRECT DEPOSIT.
- 4. CONTRACTOR SHALL PERFORM CONSTRUCTION SEQUENCING SUCH THAT EARTH MATERIALS ARE EXPOSED FOR A MINIMUM OF TIME BEFORE THEY ARE COVERED, SEEDED, OR OTHERWISE STABILIZED TO PREVENT EROSION.
- 5. UPON COMPLETION OF CONSTRUCTION AND ESTABLISHMENT OF PERMANENT GROUND COVER, CONTRACTOR SHALL REMOVE AND DISPOSE OF EROSION CONTROL MEASURES AND CLEAN SEDIMENT AND DEBRIS FROM ENTIRE DRAINAGE AND SEWER SYSTEMS.