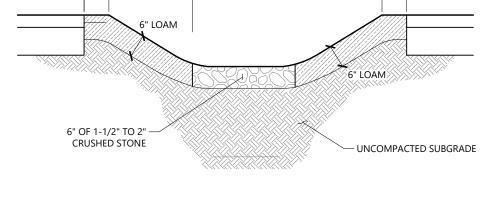

### **Erosion Control**

- 1. PRIOR TO STARTING ANY OTHER WORK ON THE SITE, THE CONTRACTOR SHALL NOTIFY APPROPRIATE AGENCIES AND SHALL INSTALL EROSION CONTROL MEASURES AS SHOWN ON THE PLANS AND AS IDENTIFIED IN FEDERAL, STATE, AND LOCAL APPROVAL DOCUMENTS PERTAINING TO THIS PROJECT.
- CONTRACTOR SHALL INSPECT AND MAINTAIN EROSION CONTROL MEASURES ON A WEEKLY BASIS (MINIMUM) OR AS REQUIRED PER THE STORMWATER POLLUTION PREVENTION PLAN (SWPPP). THE CONTRACTOR SHALL ADDRESS DEFICIENCIES AND MAINTENANCE ITEMS WITHIN TWENTY-FOUR HOURS OF INSPECTION. CONTRACTOR SHALL PROPERLY DISPOSE OF SEDIMENT SUCH THAT IT DOES NOT ENCUMBER OTHER DRAINAGE STRUCTURES AND PROTECTED AREAS.
- 3. CONTRACTOR SHALL BE FULLY RESPONSIBLE TO CONTROL CONSTRUCTION SUCH THAT SEDIMENTATION SHALL NOT AFFECT REGULATORY PROTECTED AREAS, WHETHER SUCH SEDIMENTATION IS CAUSED BY WATER, WIND, OR DIRECT DEPOSIT.
- 4. CONTRACTOR SHALL PERFORM CONSTRUCTION SEQUENCING SUCH THAT EARTH MATERIALS ARE EXPOSED FOR A MINIMUM OF TIME BEFORE THEY ARE COVERED, SEEDED, OR OTHERWISE STABILIZED TO PREVENT EROSION.
- 5. UPON COMPLETION OF CONSTRUCTION AND ESTABLISHMENT OF PERMANENT GROUND COVER, CONTRACTOR SHALL REMOVE AND DISPOSE OF EROSION CONTROL MEASURES AND CLEAN SEDIMENT AND DEBRIS FROM ENTIRE DRAINAGE AND SEWER SYSTEMS.