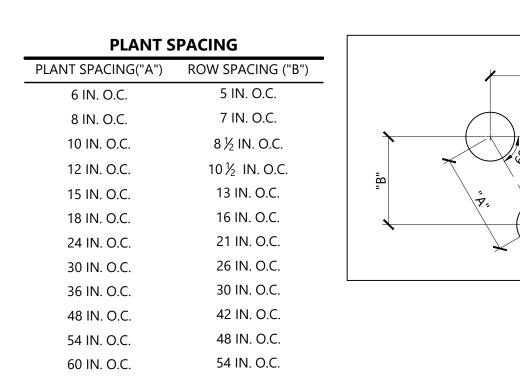

NAME Arctic Fire Red Twig Dogwood Shamrock Inkberry Bar Harbor Creeping Juniper | SIZE<br>3 GAL.<br>5 GAL.<br>2 GAL.             |
| GRASSES<br>CKF<br>PVS             | QTY<br>39<br>56       | BOTANICAL NAME Calamagrostis x acutiflora `Karl Foerster` Panicum virgatum `Shenandoah`                | COMMON NAME Karl Foerster Feather Reed Grass Shenendoah Switch Grass                   | SIZE<br>#2 POT<br>#2 POT                       |



1 Cedar Street Suite 400 Providence, RI 02903 401.272.8100





9/15/2021

10/1/2021

## Reign Car Wash, Wareham

3013 Cranberry Highway Wareham, Massachusetts

| Designed by | Checked by |
|-------------|------------|

June 28, 2021 **Permits** 

Not Approved for Construction

**Planting Plan** 



1 Cedar Street Suite 400 Providence, RI 02903 401.272.8100





| Perennial and Ornamental Grass Planting |             | 1/16   |
|-----------------------------------------|-------------|--------|
| N.T.S.                                  | Source: VHB | LD_618 |



 LOOSEN ROOTS AT THE OUTER EDGE OF ROOTBALL OF CONTAINER GROWN SHRUBS.

Shrub Bed Planting1/16N.T.S.Source: VHBLD\_601







# Tree Planting (For Trees Under 4" Caliper) N.T.S. Source: VHB

# Reign Car Wash, Wareham

3013 Cranberry Highway Wareham, Massachusetts

| No. | Revision | Date | Appvd |
|-----|----------|------|-------|
|     |          |      |       |
|     |          |      |       |
|     |          |      |       |
|     |          |      |       |
|     |          |      |       |
|     |          |      |       |

| Designed by | Checked by    |
|-------------|-------