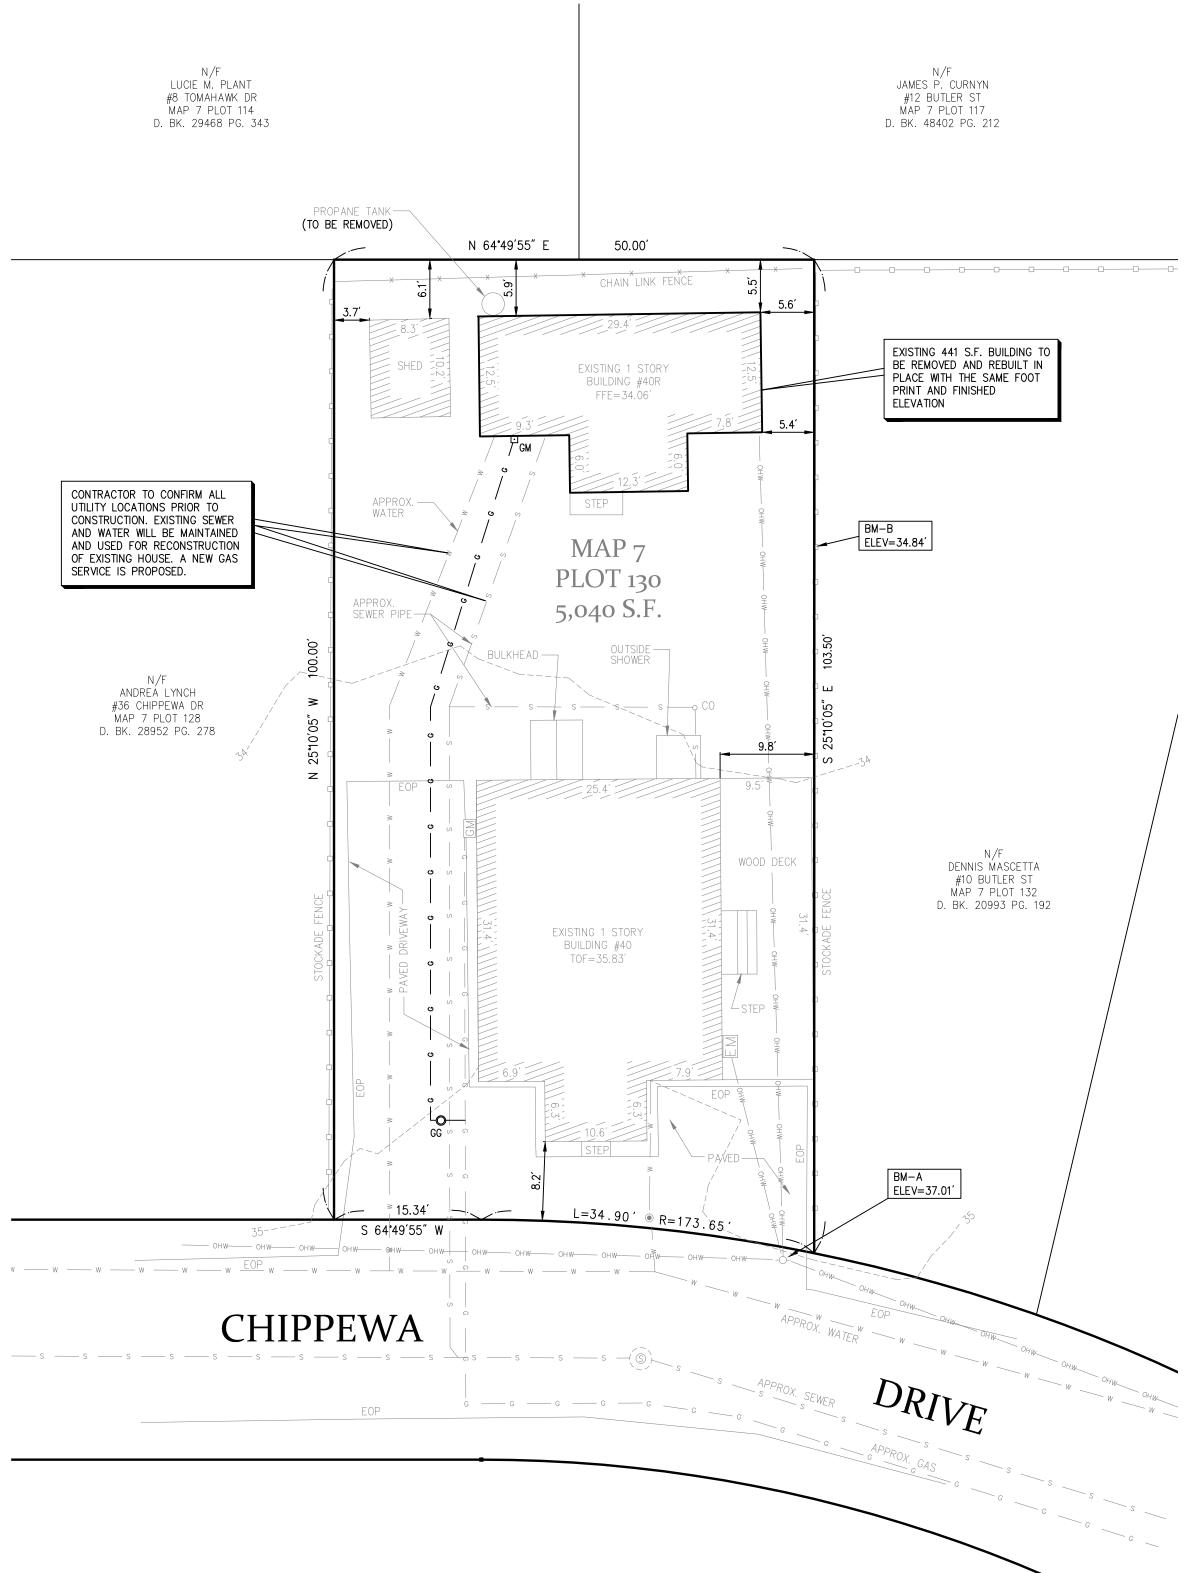

# **ZONING TABLE**

ZONE: RESIDENTIAL R-30 MINIMUM / MAXIMUM ZONING REQUIREMENTS PROPOSED USE: 1-FAMILY DWELLING (2 BUILDINGS) RESIDENTIAL

|                              | REQUIRED    | EXISTING   | PROVIDED   |   |
|------------------------------|-------------|------------|------------|---|
| MIN. LOT AREA                | 30,000 S.F. | 5,040 S.F. | 5,040 S.F. | * |
| MIN. FRONTAGE                | 150′        | 50.24′     | 50.24′     | * |
| MIN. FRONT BLDG. SETBACK     | 20′         | 8.2′       | 8.2′       | * |
| MIN. SIDE BLDG. SETBACK      | 10′         | 5.4′       | 5.4′       | * |
| MIN. REAR BLDG. SETBACK      | 10′         | 5.5′       | 5.5′       | * |
| MAX. BLDG. HEIGHT            | 35'         | <35′       | <35′       |   |
| MAX. % BLDG. LOT COVERAGE    | 25%         | 55.2%      | 55.2%      | * |
|                              |             |            |            |   |
|                              |             |            |            |   |
|                              |             |            |            |   |
|                              |             |            |            |   |
| * = PRE-EXISTING NON CONFORM | ING         |            |            |   |

# **GENERAL NOTES**

1.) THE INTENT OF THIS PLAN IS TO OBTAIN A BUILDING PERMIT TO RE-BUILD AN EXISTING DWELLING ON A PRE-EXISTING NON CONFORMING LOT.

2.) LOCUS PROPERTY IS COMPRISED OF : ASSESSOR'S MAP 7 PLOT 130 DEED BOOK 54113 / PAGE 29 OWNER OF RECORD: DOROTHY PIPHER

3.) PLAN REFERENCES : P–1.) PLAN BOOK 1 PAGE 530

4.) PROJECT BENCHMARKS : BM-A SPIKE SET IN UPOLE #169/2 ELEVATION = 37.02''BM-B TOP OF BOTTOM FENCE GATE POST ELEVATION = 34.84' (DATUM: NAVD83)

5.) ZONING INFORMATION ZONING DISTRICT : R30 RESIDENTIAL MINIMUM / MAXIMUM ZONING REQUIREMENTS MIN. LOT AREA = (1 FAMILY DWELLING) : 30,000 S.F. MIN. LOT FRONTAGE = (1 FAMILY DWELLING) : 150' MIN. BUILDING SETBACKS : FRONT = 20' SIDE = 10' REAR = 10' MAX. BUILDING HEIGHT = 35' MAX. BUILDING COVERAGE % = 25%

6.) THE PROPERTY LINE INFORMATION SHOWN IS BASED ON CURRENT AVAILABLE RECORD INFORMATION CONSISTING OF PLANS AND DEEDS AND AN ACTUAL ON THE GROUND FIELD SURVEY PERFORMED BY THIS FIRM ON 8-10-22.

7.) COMMUNITY PANEL NUMBER: 25023CO494K (DATE: 7-6-21) THE FLOOD INSURANCE RATE MAP DEFINES THIS AREA AS ZONE X, AREA OUTSIDE THE 0.2% CHANCE ANNUAL FLOOD PLAIN.

8.) UTILITY INFORMATION SHOWN HEREON: THE CONTRACTOR SHALL CONTACT DIG SAFE (AT 1-888-DIG-SAFE) AND UTILITY COMPANIES TO LOCATE ALL EXISTING UTILITIES, AT LEAST 72 HOURS PRIOR TO THE START OF CONSTRUCTION. LOCATION OF EXISTING UNDERGROUND INFRASTRUCTURE, UTILITIES, CONDUITS AND LINES ARE SHOWN IN AN APPROXIMATE WAY ONLY, MAY NOT BE LIMITED TO THOSE SHOWN HEREON, AND HAVE BEEN RESEARCHED BASED ON THE AVAILABLE UTILITY RECORDS NOTED HEREON.

|          | LEGEND      |                       |                    |          |                                        |  |  |  |  |  |  |  |
|----------|-------------|-----------------------|--------------------|----------|----------------------------------------|--|--|--|--|--|--|--|
| PROPOSED | EXISTIN     | NG                    | PROPOSED           | EXISTING |                                        |  |  |  |  |  |  |  |
| • WG     | ۲           | = WATER GATE/SHUT-OFF |                    |          | = STONE WALL                           |  |  |  |  |  |  |  |
|          |             | = CATCH BASIN         |                    |          | = DRAIN PIPE                           |  |  |  |  |  |  |  |
|          | $\bigcirc$  | = DRAIN MANHOLE       | W                  | W        | = WATER LINE                           |  |  |  |  |  |  |  |
| I I      | S           | = SEWER MANHOLE       | S                  | S        | = SEWER LINE                           |  |  |  |  |  |  |  |
| Ē        | E           | = ELECTRIC MANHOLE    | G                  | G        | = GAS LINE                             |  |  |  |  |  |  |  |
|          | Ē           | = TELEPHONE MANHOLE   |                    |          | = STEEL GUARDRAIL                      |  |  |  |  |  |  |  |
|          | $\bigcirc$  | = MANHOLE             | — <del>~ ~</del> ~ | OO       | = STOCKADE FENCE<br>= CHAIN LINK FENCE |  |  |  |  |  |  |  |
| EB       | EB          | = ELECTRIC BOX        |                    |          | = CHAIN LINK FENCE<br>= OVERHEAD WIRES |  |  |  |  |  |  |  |
| EM       | EM          | = ELECTRIC METER      |                    |          | = TREE LINE                            |  |  |  |  |  |  |  |
| AC       | AC          | = AIR CONDITIONER     | •                  |          | = TREES & SHRUBS                       |  |  |  |  |  |  |  |
| GM       | GM          | = GAS METER           |                    |          | = UTILITY POLE/GUY WIRE                |  |  |  |  |  |  |  |
| ©        | $\odot$     | = GAS GATE            |                    | 0        | = TRAFFIC SIGNAL POLE                  |  |  |  |  |  |  |  |
| •        | ١           | = HYDRANT             | 10                 | 10       | = TOPOGRAPHIC CONTOUR                  |  |  |  |  |  |  |  |
| a a      | X           | = LIGHT POLE          | PCC                | PCC      | = PRECAST CONCRETE CURB                |  |  |  |  |  |  |  |
| þ        | þ           | = SIGN                | VGC                | VGC      | = VERTICAL GRANITE CURB                |  |  |  |  |  |  |  |
|          | $\boxtimes$ | = DPW SIGNAL BOX      | SGC                | SGC      | = SLOPED GRANITE CURB                  |  |  |  |  |  |  |  |
| <b>+</b> | <b>•</b>    | = MONITORING WELL     | CCB                | CCB      | = CAPE COD BERM                        |  |  |  |  |  |  |  |

|                       | <u>`</u>                              |
|-----------------------|---------------------------------------|
|                       | PDEP ST                               |
| BUTTER                | -CA                                   |
|                       | $\sim \sim \sim \sim$                 |
| 율 LOCUS               |                                       |
| ASS                   |                                       |
| COHASSET RD BEECOLUUS |                                       |
| BEECHWOO              | CHOCIZIM DR                           |
|                       |                                       |
|                       | MILLED CONCUL                         |
|                       |                                       |
| LOCUS MAP             | I III                                 |
| NOT TO SCALE          |                                       |
| PER                   | MITTING SET                           |
|                       | REVISIONS                             |
| No. DATE              | DESCRIPTION                           |
|                       |                                       |
|                       |                                       |
|                       |                                       |
|                       |                                       |
|                       |                                       |
|                       |                                       |
|                       |                                       |
|                       |                                       |
|                       |                                       |
|                       |                                       |
| DRAWN BY:             | TME                                   |
| CHECKED BY            | : EPJ                                 |
| DESIGNED BY           | Y: TME                                |
|                       |                                       |
| BUILDIN               | NG PERMIT PLOT                        |
| DUILDII               | PLAN                                  |
|                       |                                       |
| 40 CH                 | IPPEWA DRIVE                          |
| 40 CH                 |                                       |
| v                     | IN<br>VAREHAM                         |
|                       |                                       |
| (PLYM                 | OUTH COUNTY)                          |
| MAS                   | SACHUSETTS                            |
|                       | 02571                                 |
|                       |                                       |
| SEPTI                 | EMBER 19, 2022                        |
|                       |                                       |
| PRF                   | EPARED FOR:                           |
|                       |                                       |
| DOR                   | OTHY PIPHER                           |
| 40 CHI                | PPEWA DRIVE                           |
|                       | AREHAM,                               |
|                       | ,                                     |
| MAS                   | SACHUSETTS                            |
|                       | 02571                                 |
|                       |                                       |
| ^                     | 40' 00'                               |
| 0                     | 10' 20'                               |
|                       | SCALE: 1" = 10'                       |
|                       |                                       |
|                       |                                       |
|                       |                                       |
|                       |                                       |
|                       |                                       |
|                       | MPI                                   |
| ▎▋▙                   |                                       |
|                       |                                       |
| РМ                    | P Associates                          |
|                       |                                       |
| 200                   | North Bedford Street                  |
| -                     | water, Massachusetts 02333            |
|                       | one: 508-378-3421<br>vw.pmpassoc.com  |
|                       | 1 1                                   |
| JA STALTH OF WASS     | A A A A A A A A A A A A A A A A A A A |
| S EDWARD I            |                                       |
| JACOBS<br>NO. 46897   |                                       |
| THE ACISTERE          |                                       |
| ALLAND S              | P. Jacols                             |
| (puralec              | 1. jacors                             |
| SHEE                  | F 1 OF 1                              |
| SHEE                  |                                       |
| JOB NUMBE             | R: 02-2022-017                        |