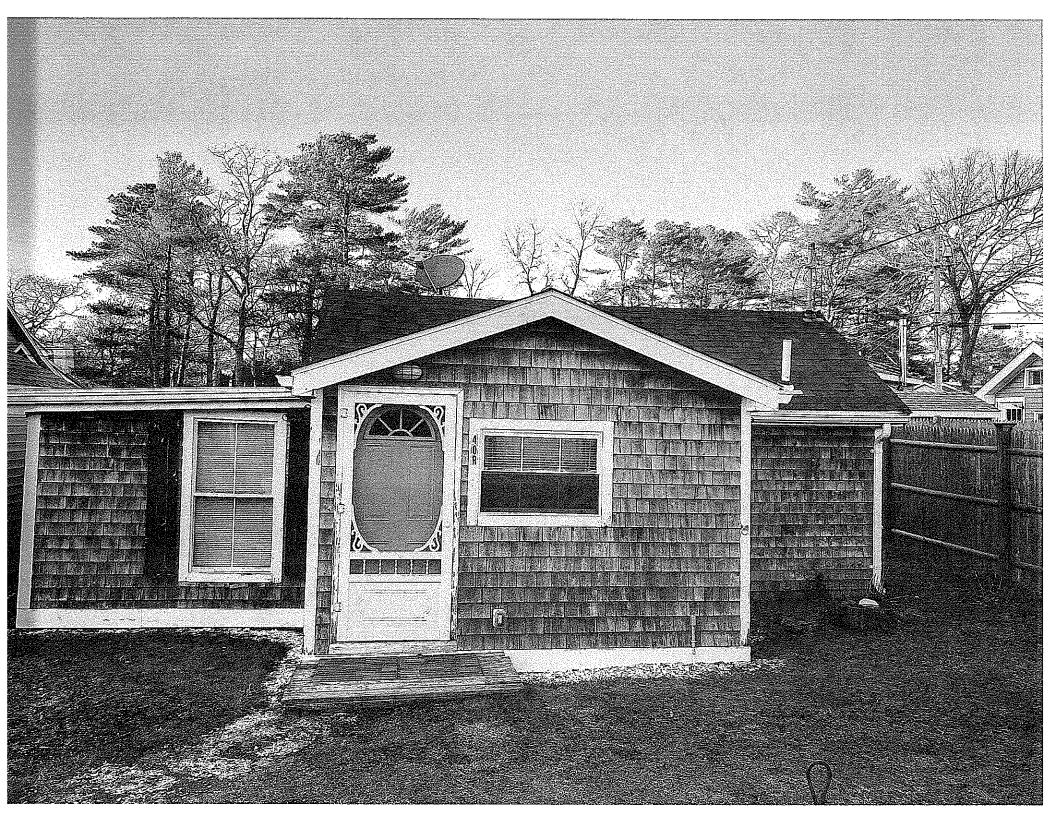

I am looking to replace the existing structure as it is showing its age and has no foundation.

I would like to demolish the existing building and rebuild on a full foundation within the same footprint to Massachusetts state building codes.

### RE: 40R Chippewa Drive / Map # 7, 130

I have reviewed your building application B-23-21 proposing to demolish and rebuild the structure located at 40R Chippewa Drive Wareham, Massachusetts. At this time I must deny your request.

The lot currently has two principle structures on one lot. The existing rear building has encroachment on the rear and side setbacks. The existing Building coverage and Floor Area Ratio are both above the allowed percentage.