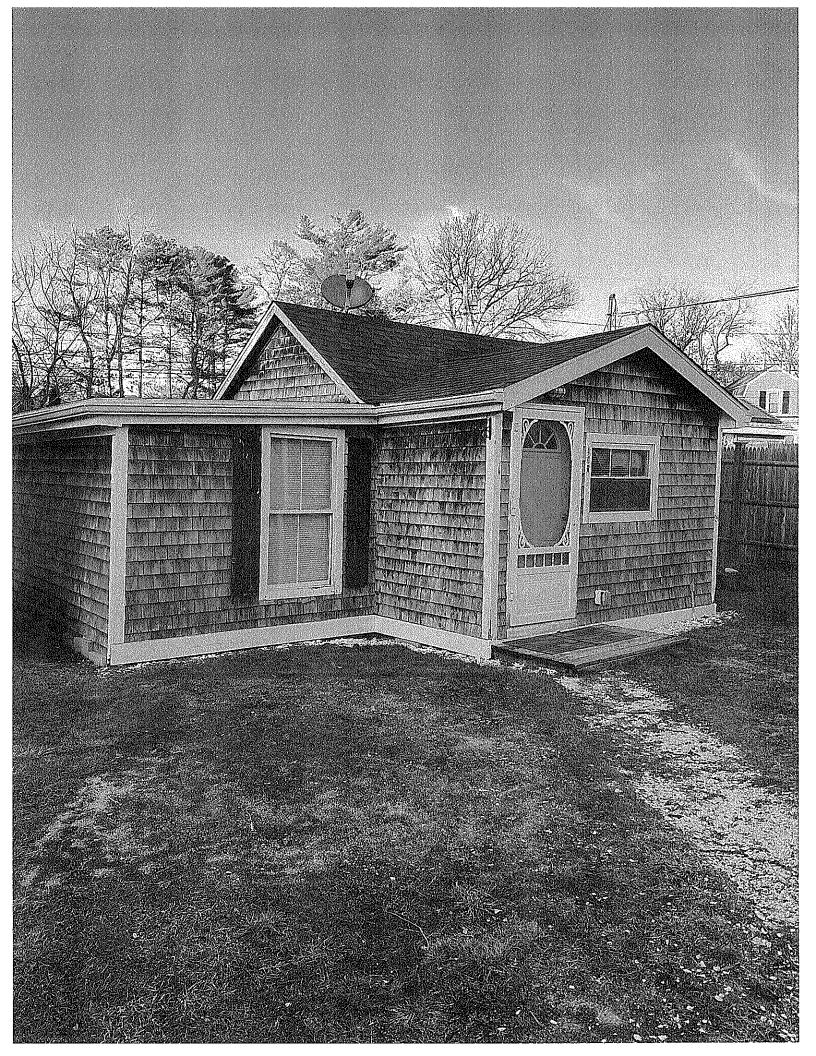

I am looking to replace the existing structure as it is showing its age and has no foundation.

I would like to demolish the existing building and rebuild on a full foundation within the same footprint to Massachusetts state building codes.

### RE: 40R Chippewa Drive / Map # 7, 130

I have reviewed your building application B-23-21 proposing to demolish and rebuild the structure located at 40R Chippewa Drive Wareham, Massachusetts. At this time I must deny your request.

The lot currently has two principle structures on one lot. The existing rear building has encroachment on the rear and side setbacks. The existing Building coverage and Floor Area Ratio are both above the allowed percentage.