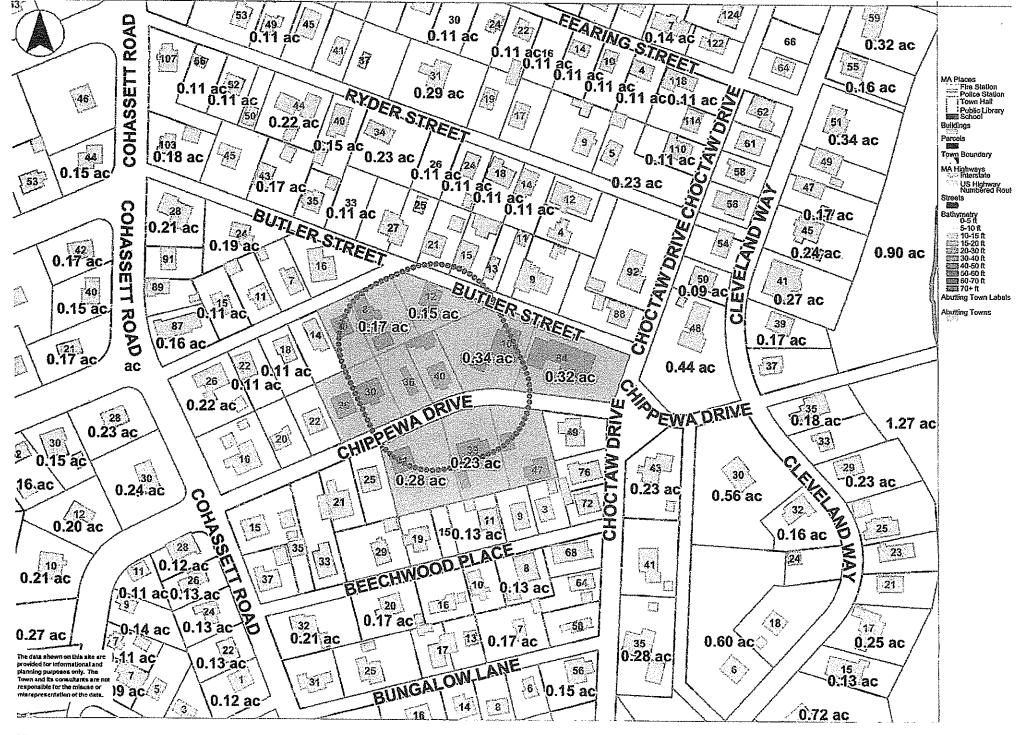

I hereby apply for a [check applicable]: \_\_\_\_\_Variance \_\_\_\_\_Special Permit \_\_\_\_\_Site Plan \_\_\_\_\_Special for a use at the following place:

|                               | ,                       |              | ~ 1          |                 |            |
|-------------------------------|-------------------------|--------------|--------------|-----------------|------------|
| STREET & NUMBER: 402          | CHIPPEWA                | <u>Dr.</u> M | ap: <u>7</u> | LOT: <u>130</u> |            |
| ZONING DISTRICT:              |                         |              |              |                 |            |
| USE REQUESTED:                | ential                  |              |              |                 | _          |
| OWNER OF LAND & BUILI         | DING: Donoth            | A. R.        | sher T       | Fustee          | -          |
| ADDRESS OF OWNER: <u>~~</u> c |                         |              |              |                 | 02532      |
| PERSON(S) WHO WILL UT         | ILIZE PERMIT: <u>[`</u> | Miam         | Major        | Maior           | mstruction |
| ADDRESS: 40 Winto             | 2 Stizide               | Ruat         | in Alt       | 102324          |            |
| DATE: 1/19/2023               |                         | A 1. IF      | LDV          | -               |            |
|                               |                         |              | }            |                 |            |
| Town Clerk:                   |                         | Date:        |              |                 |            |
| Tax Collector:                |                         | Date: _      |              |                 |            |
| Planning/Zoning Dept.:        |                         | Date:        |              | ·····           |            |
| Application fee paid:         | Check #:                |              | _Receipt: _  |                 |            |
| Advertising fee paid:         | Check #                 |              | _Receipt:    |                 |            |
| Abutters fee naid:            | Check #                 |              | Receipt:     |                 |            |

### RE: 40R Chippewa Drive / Map # 7, 130

I have reviewed your building application B-23-21 proposing to demolish and rebuild the structure located at 40R Chippewa Drive Wareham, Massachusetts. At this time I must deny your request.

| JAM * MAR                             | Town Of Wareham Assessors Office      |
|---------------------------------------|---------------------------------------|
| A CENTRAL TELES                       | Request for Abutters List             |
|                                       |                                       |
| 1738-61                               |                                       |
| Contact Information                   |                                       |
| Phone                                 | 474-271-1136                          |
| Email                                 | 23 paper phon. Com                    |
| Date of Request                       | 1-186-23                              |
| Property information                  |                                       |
| Owners Name                           | Dorothy A. Proher Trust               |
| Property Location                     | 402 Chippeun Drive                    |
| Map/Lot                               | 7/130 + 131                           |
| Distance Required                     |                                       |
| Direct                                |                                       |
| 100'                                  |                                       |
| 300'                                  |                                       |
| 500'                                  |                                       |
| Which Board are you appearing before? | Zoning Bross                          |
|                                       | PLEASE ALLOW 7-10 DAYS FOR PROCESSING |
|                                       |                                       |
|                                       |                                       |
|                                       |                                       |
|                                       | JAN 18 2023                           |
| X                                     | TOWN OF WAREHAM                       |