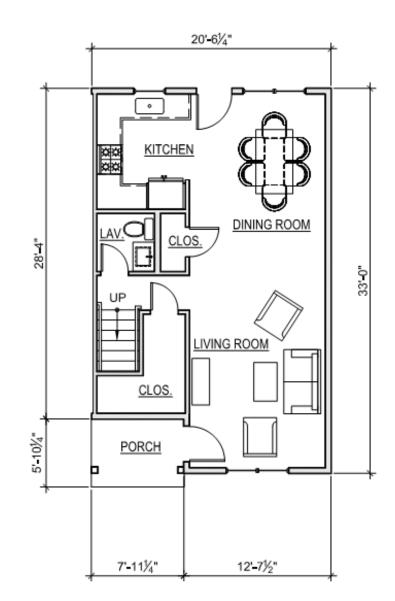

#### Bay Pointe Club – Phase IV ENLARGED UNIT 2 PLANS TOTAL SQ. FT. 1,514

DRAWN BY: STM/CJH

6-1¾

FIRST FLOOR PLAN - UNIT 3 645 SQ. FT.

Bay Pointe Club – Phase IV

ENLARGED UNIT 3 PLANS TOTAL SQ. FT. 1,290

FIRST FLOOR PLAN - UNIT 3B (GARAGE UNDER) 645 SQ. FT.