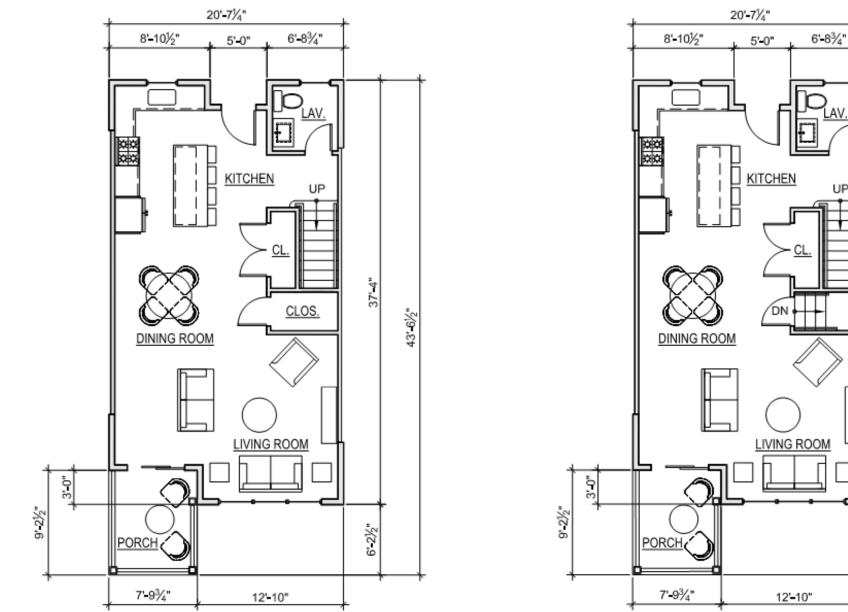

#### Bay Pointe Club – Phase IV ENLARGED UNIT 1 PLANS TOTAL SQ. FT. 1,865

6-21/2

7

43'-6½"

FIRST FLOOR PLAN - UNIT 2 740 SQ. FT.

FIRST FLOOR PLAN - UNIT 2B (GARAGE UNDER) 740 SQ. FT.

#### Bay Pointe Club – Phase IV ENLARGED UNIT 2 PLANS TOTAL SQ. FT. 1,514

DRAWN BY: STM/CJH

6-1¾

FIRST FLOOR PLAN - UNIT 3 645 SQ. FT.

Bay Pointe Club – Phase IV

ENLARGED UNIT 3 PLANS TOTAL SQ. FT. 1,290

FIRST FLOOR PLAN - UNIT 3B (GARAGE UNDER) 645 SQ. FT.