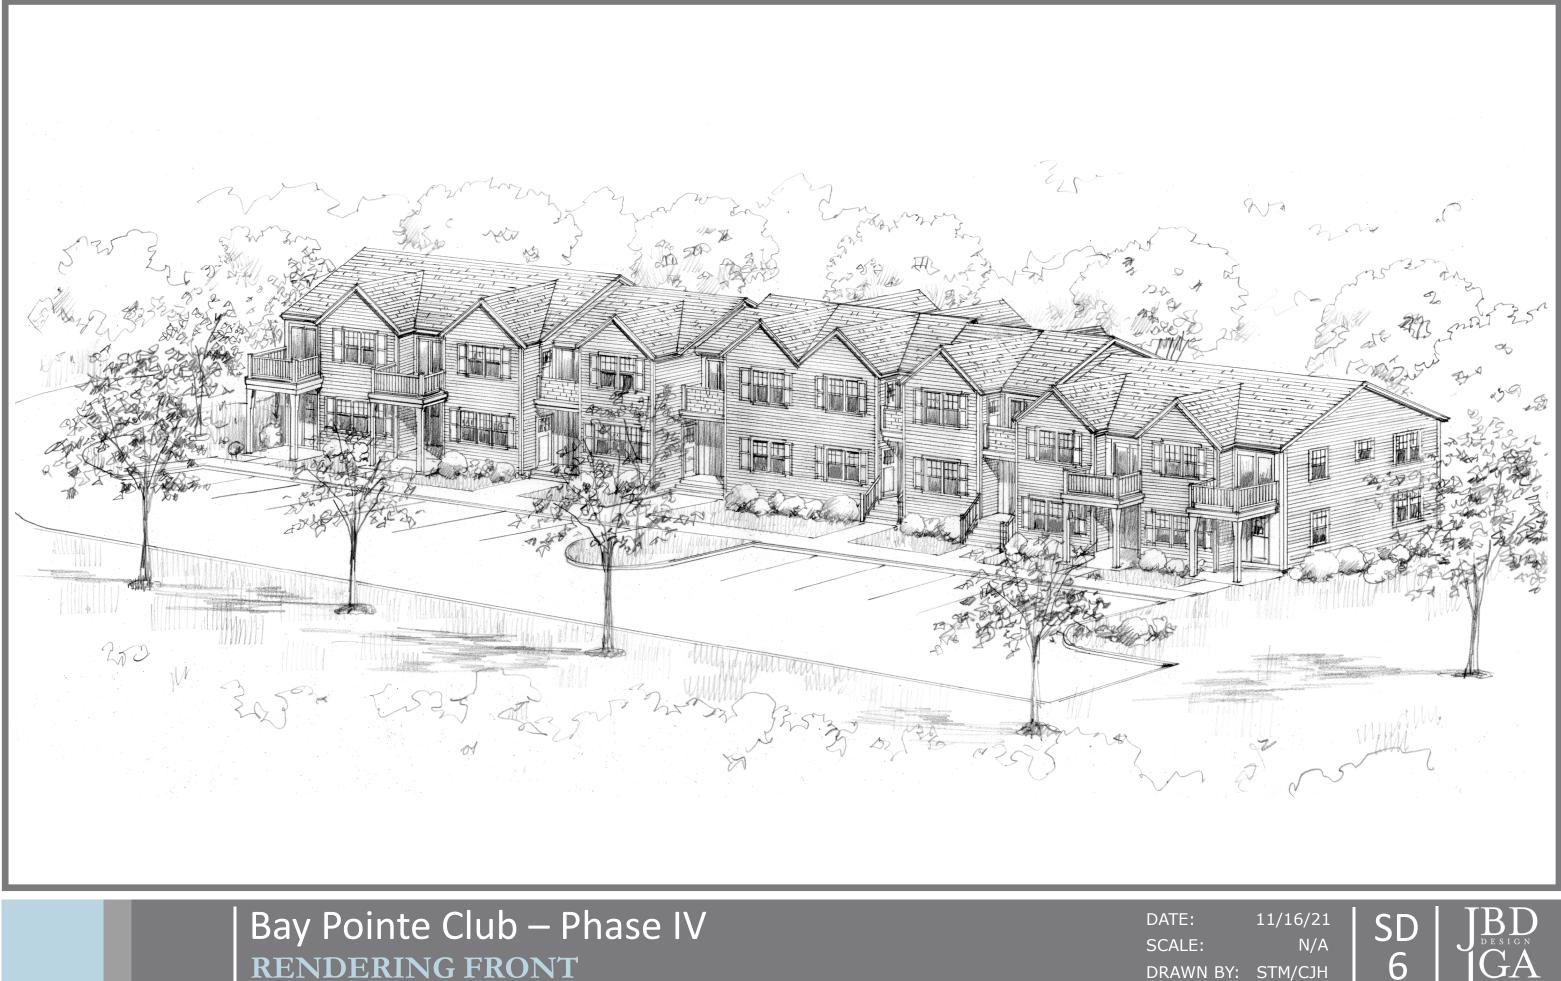

DATE: 11/16/21 SCALE: N/A DRAWN BY: STM/CJH

Bay Pointe Club – Phase IV RENDERING FRONT

**FIRST FLOOR PLAN - UNIT 1** 1,091 SQ. FT.

FIRST FLOOR PLAN - UNIT 1B (GARAGE UNDER) 1,091 SQ. FT.