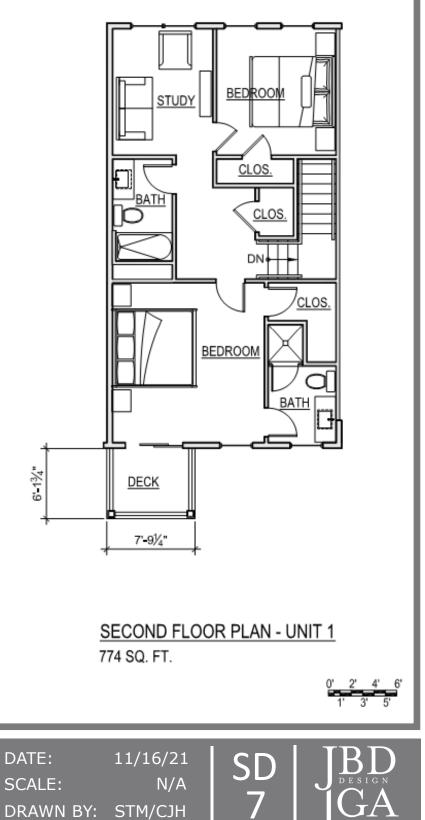

#### Bay Pointe Club – Phase IV ENLARGED UNIT 1 PLANS TOTAL SQ. FT. 1,865

6-21/2

7

43'-6½"

FIRST FLOOR PLAN - UNIT 2 740 SQ. FT.

FIRST FLOOR PLAN - UNIT 2B (GARAGE UNDER) 740 SQ. FT.