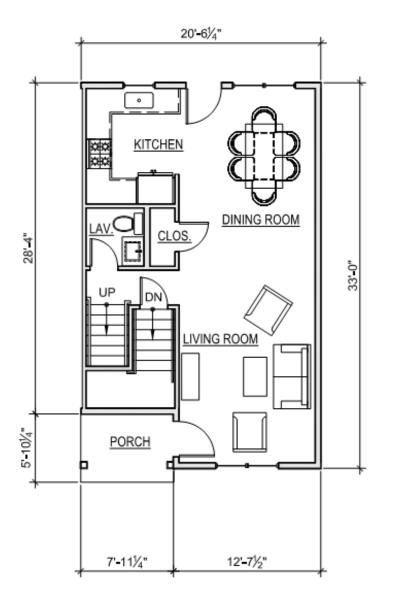

#### Bay Pointe Club – Phase IV ENLARGED UNIT 2 PLANS TOTAL SQ. FT. 1,514

DRAWN BY: STM/CJH

6-1¾

FIRST FLOOR PLAN - UNIT 3 645 SQ. FT.

Bay Pointe Club – Phase IV

ENLARGED UNIT 3 PLANS TOTAL SQ. FT. 1,290

FIRST FLOOR PLAN - UNIT 3B (GARAGE UNDER) 645 SQ. FT.