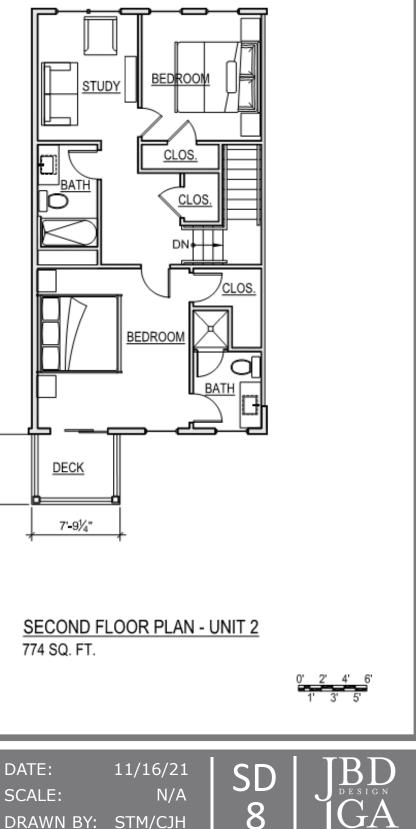

#### Bay Pointe Club – Phase IV ENLARGED UNIT 1 PLANS TOTAL SQ. FT. 1,865

6-21/2

7

43'-6½"

FIRST FLOOR PLAN - UNIT 2 740 SQ. FT.

FIRST FLOOR PLAN - UNIT 2B (GARAGE UNDER) 740 SQ. FT.