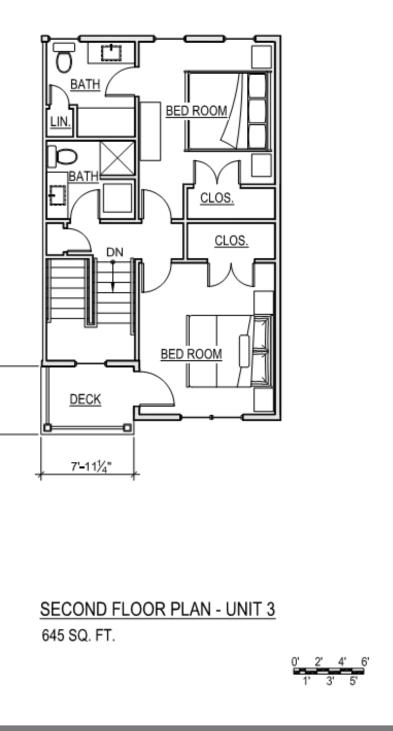

#### Bay Pointe Club – Phase IV ENLARGED UNIT 2 PLANS TOTAL SQ. FT. 1,514

DRAWN BY: STM/CJH

6-1¾

FIRST FLOOR PLAN - UNIT 3 645 SQ. FT.

Bay Pointe Club – Phase IV

ENLARGED UNIT 3 PLANS TOTAL SQ. FT. 1,290

FIRST FLOOR PLAN - UNIT 3B (GARAGE UNDER) 645 SQ. FT.