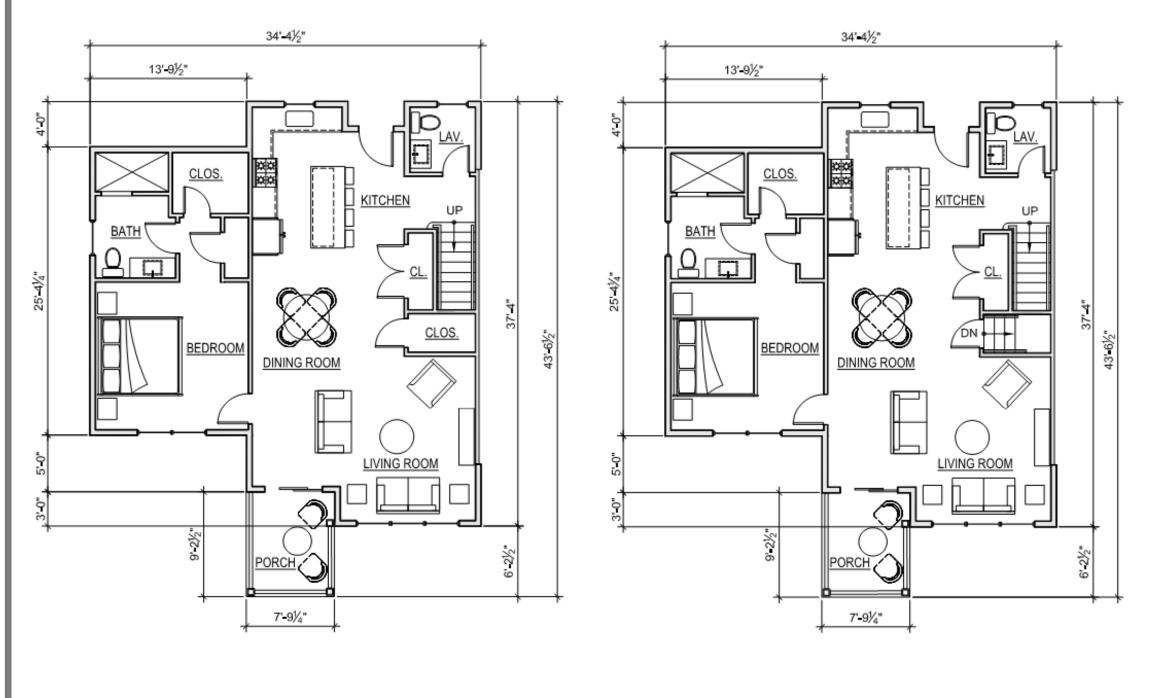

DATE: 11/16/21 SCALE: N/A DRAWN BY: STM/CJH

Bay Pointe Club – Phase IV RENDERING FRONT

**FIRST FLOOR PLAN - UNIT 1** 1,091 SQ. FT.

FIRST FLOOR PLAN - UNIT 1B (GARAGE UNDER) 1,091 SQ. FT.

#### Bay Pointe Club – Phase IV ENLARGED UNIT 1 PLANS TOTAL SQ. FT. 1,865

6-21/2

7

43'-6½"

FIRST FLOOR PLAN - UNIT 2 740 SQ. FT.

FIRST FLOOR PLAN - UNIT 2B (GARAGE UNDER) 740 SQ. FT.