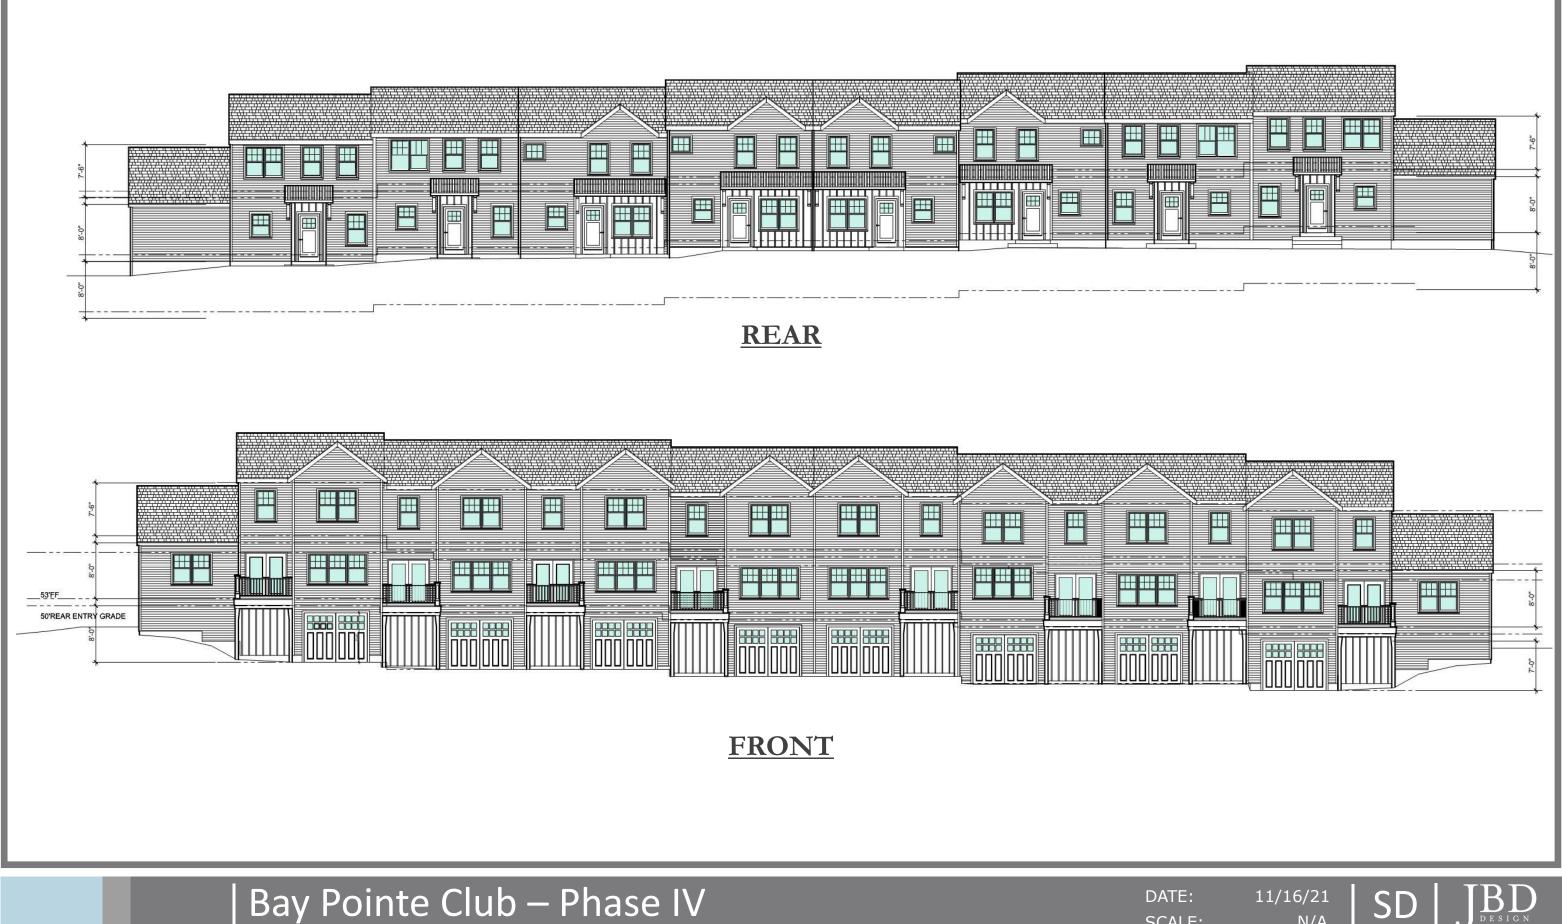

#### Bay Pointe Club – Phase IV Floor Plan – CEDA BUILDING "A"

DATE: SCALE:

Bay Pointe Club – Phase IV EXTERIOR ELEVATIONS BUILDING "A" WITH GARAGES

SCALE: DRAWN BY: STM/CJH

N/A

3

Bay Pointe Club – Phase IV **EXTERIOR ELEVATIONS TYP. BUILDING WITHOUT GARAGES** 