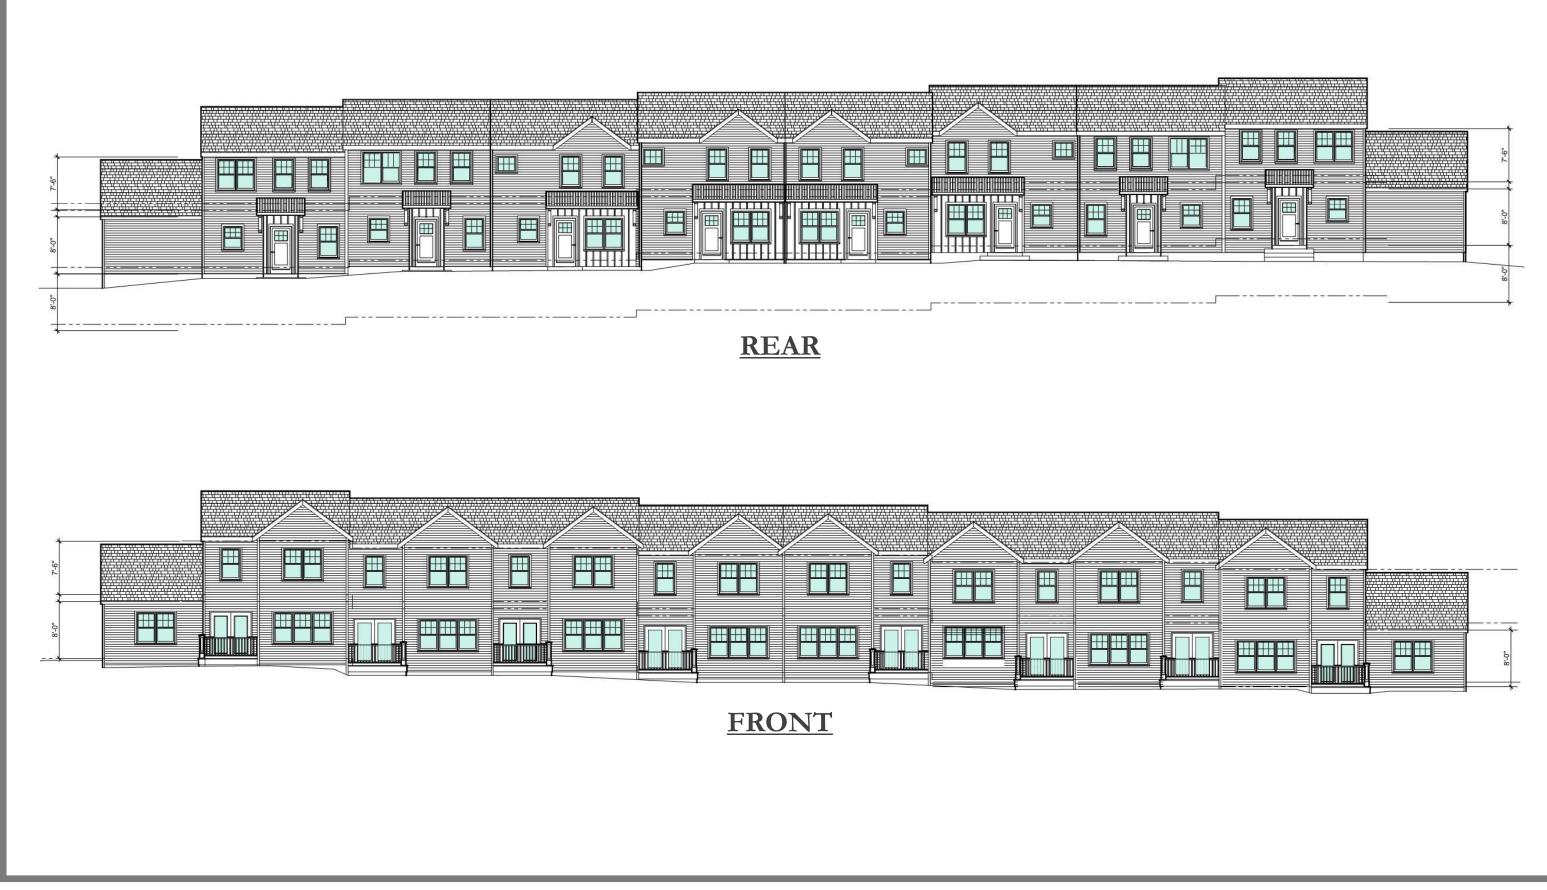

#### Bay Pointe Club – Phase IV Floor Plan – CEDA BUILDING "A"

DATE: SCALE:

Bay Pointe Club – Phase IV EXTERIOR ELEVATIONS BUILDING "A" WITH GARAGES

SCALE: DRAWN BY: STM/CJH

N/A

3

Bay Pointe Club – Phase IV **EXTERIOR ELEVATIONS TYP. BUILDING WITHOUT GARAGES** 