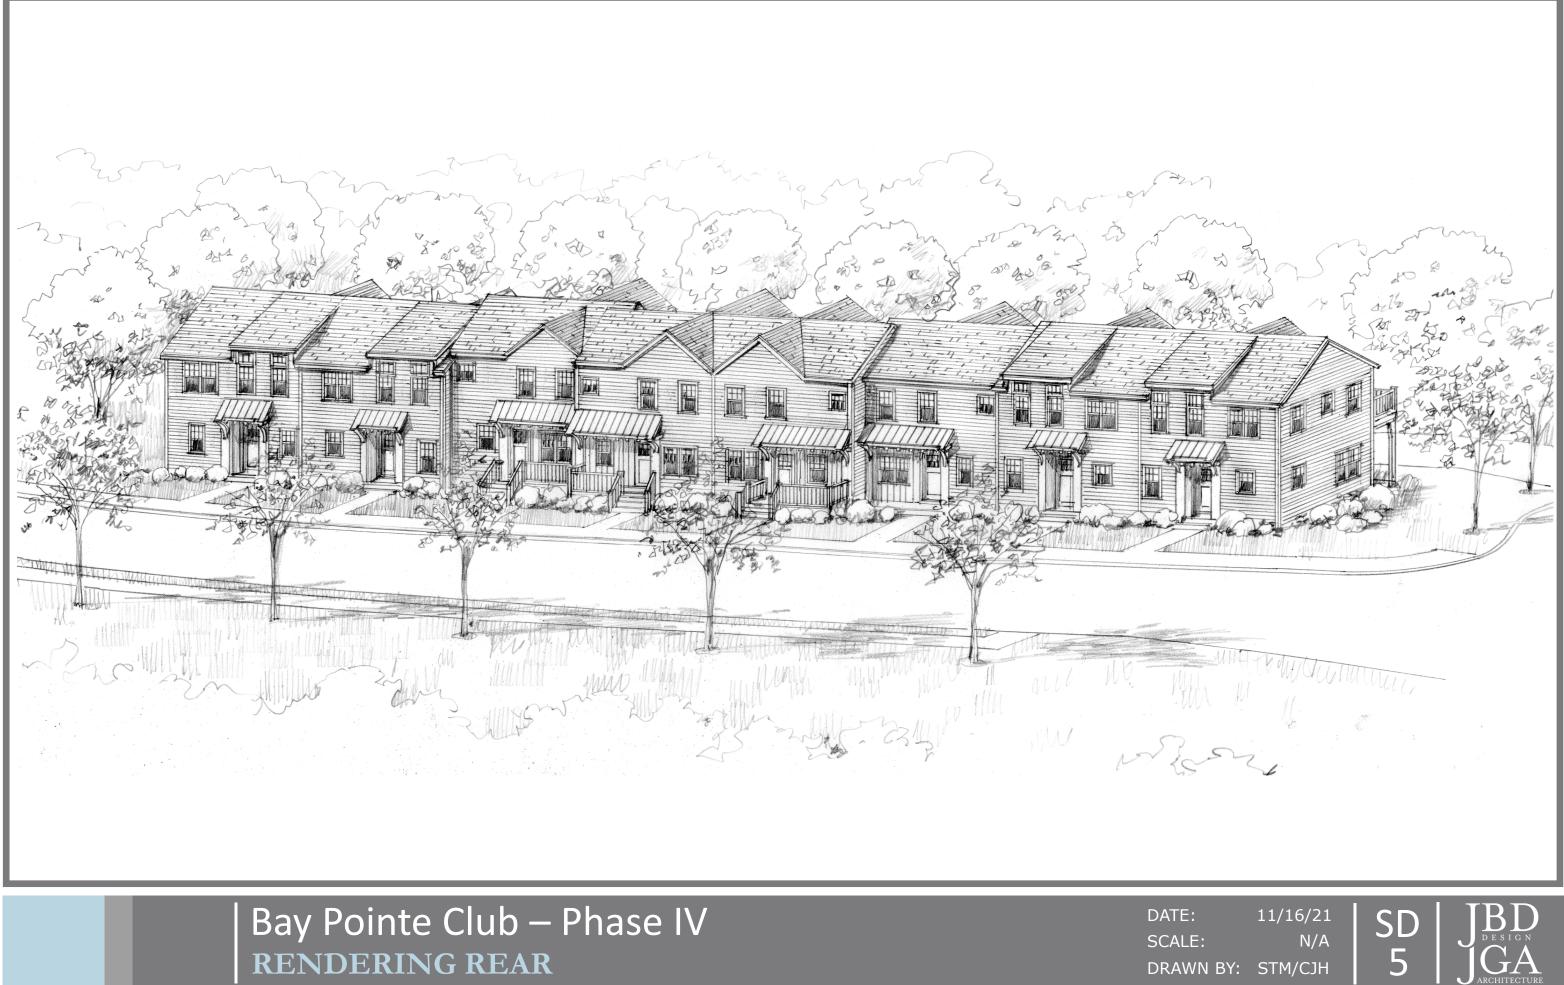

DATE: 11/16/21 SCALE: N/A DRAWN BY: STM/CJH

Bay Pointe Club – Phase IV RENDERING FRONT

**FIRST FLOOR PLAN - UNIT 1** 1,091 SQ. FT.

FIRST FLOOR PLAN - UNIT 1B (GARAGE UNDER) 1,091 SQ. FT.