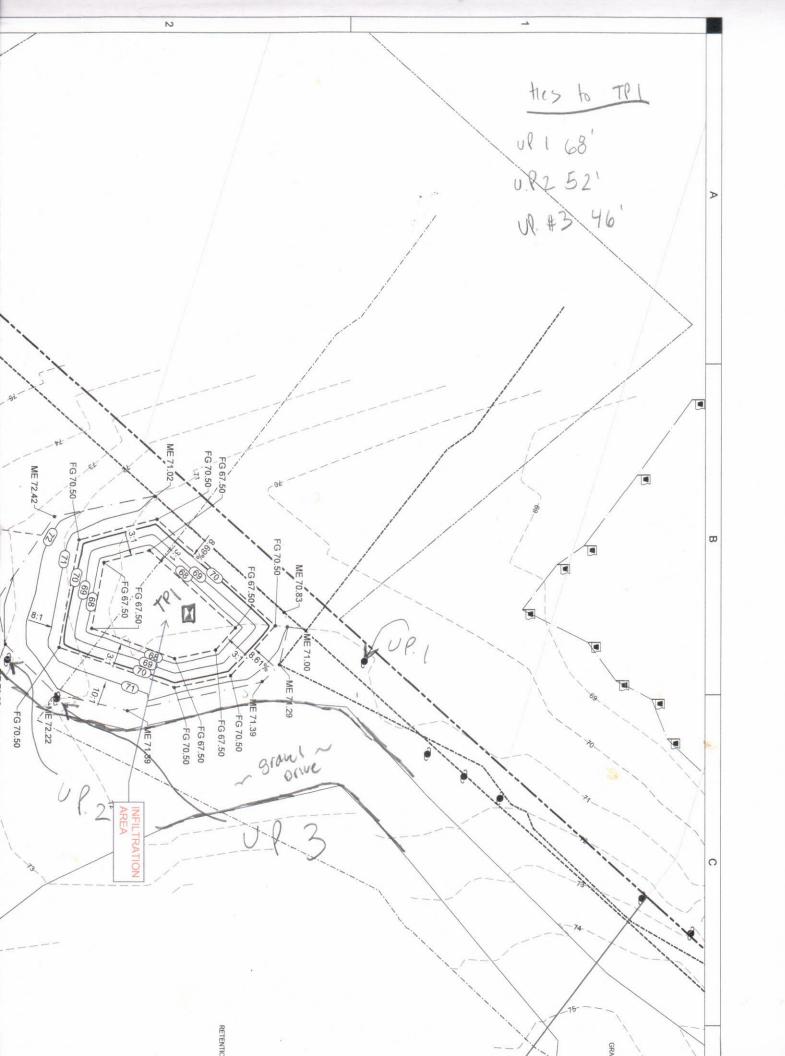

Location Address or Lot No. 10 Carver Road Extension, W. Wareham

## On-site Review

| Deep Hole I  | Number 1<br>entify on site plan |       | 12-27     | -21 Time | e: <u>8:00</u> | AM       | Weather | 30 F, Cloudy |
|--------------|---------------------------------|-------|-----------|----------|----------------|----------|---------|--------------|
| •            | Commercial                      |       | Slope (%) | 2-4%     | Surface        | e Stones | None    |              |
| Vegetation   | Brush                           |       | ,         |          |                |          |         |              |
| Landform     | Outwash plain                   |       |           |          |                |          |         |              |
|              |                                 |       |           |          |                |          |         |              |
| Distances fr | om:                             |       |           |          |                |          |         |              |
| Op           | enWater Body                    | > 100 | feet      | Drainage | e way          | N/A      | feet    |              |
| Pos          | ssible Wet Area                 | 80    | feet      | Property | Line           | > 10     | feet    |              |
| Drii         | nking Water Well                | >150  | feet      | Other    |                |          |         |              |

| DEEP OBSERVATION HOLE LOG*     |              |                        |                         |                  |                                                                  |
|--------------------------------|--------------|------------------------|-------------------------|------------------|------------------------------------------------------------------|
| Depth from<br>Surface (inches) | Soil Horizon | Soil Texture<br>(USDA) | Soil Color<br>(Munsell) | Soil<br>Mottling | Other<br>(Structure, Stones, Boulders, Consistency, %<br>Gravel) |
| 0" - 12"                       |              |                        |                         |                  | Fill                                                             |
| 12" - 16"                      | А            | Loamy<br>Sand          | 10Yr 3/1                |                  |                                                                  |
| 16" - 32"                      | В            | Loamy<br>Sand          | 10Yr 5/6                |                  |                                                                  |
| 32" - 120"                     | С            | Medium<br>Sand         | 2.5Y 6/6                | @ 48"            |                                                                  |
|                                |              |                        |                         |                  |                                                                  |
|                                |              |                        |                         |                  |                                                                  |
|                                |              |                        |                         |                  |                                                                  |

\* MINIMUM OF 2 HOLES REQUIRED AT EVERY PROPOSED DISPOSAL AREA

| Parent Material (geologic) | Glacial Outwash             |        | Depth to Bedrock: | >120          | )" BGS |
|----------------------------|-----------------------------|--------|-------------------|---------------|--------|
| Depth to Groundwater:      | Standing Water in the Hole: | 56" BG | S Weeping f       | rom Pit Face: | N/A    |
| Estimated Seasonal         | High Ground Water:          |        | 48" BGS           |               |        |
|                            |                             |        |                   |               |        |