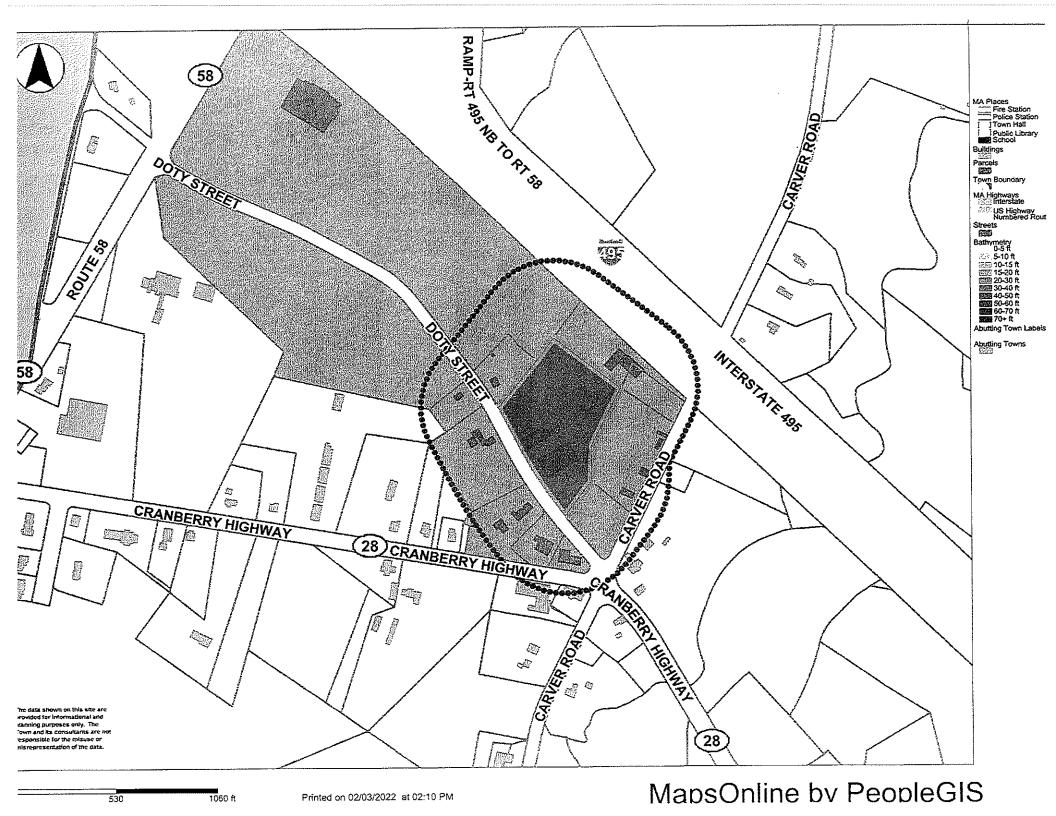

#### **APPLICATION FOR SITE PLAN REVIEW**

| Page 1      |                                                                                                                                                                                                                             |
|-------------|-----------------------------------------------------------------------------------------------------------------------------------------------------------------------------------------------------------------------------|
| Applicant:  | Name:Jason St. Martin                                                                                                                                                                                                       |
|             | Mailing address: 247 Station Dr Westwood Ma 02090                                                                                                                                                                           |
|             | Telephone:617-780-9365                                                                                                                                                                                                      |
| Project:    | Street & Number: 5 Doty St.                                                                                                                                                                                                 |
|             | Assessor's Map:Lot(s)Lot(s)                                                                                                                                                                                                 |
|             | Dwelling Units #                                                                                                                                                                                                            |
|             | Parking Spaces #19 Parking Spaces added with this Project                                                                                                                                                                   |
|             | Acres: <u>0.44 Ac of Disturbance</u> Square Feet Commercial Space: <u>0</u>                                                                                                                                                 |
| The purpo   | ribe project: This project involves constructing a gravel parking lot.  ose of the gravel parking lot is to provide additional vehicle storage area so ce Energy can increase their fleet to meet current and future energy |
|             | An infiltration basin will be installed north the proposed lot to manage                                                                                                                                                    |
| stormwate   | er runoff and replenish the recharge volume from the proposed gravel.                                                                                                                                                       |
| Date:       |                                                                                                                                                                                                                             |
| Signature o | f Applicant:                                                                                                                                                                                                                |