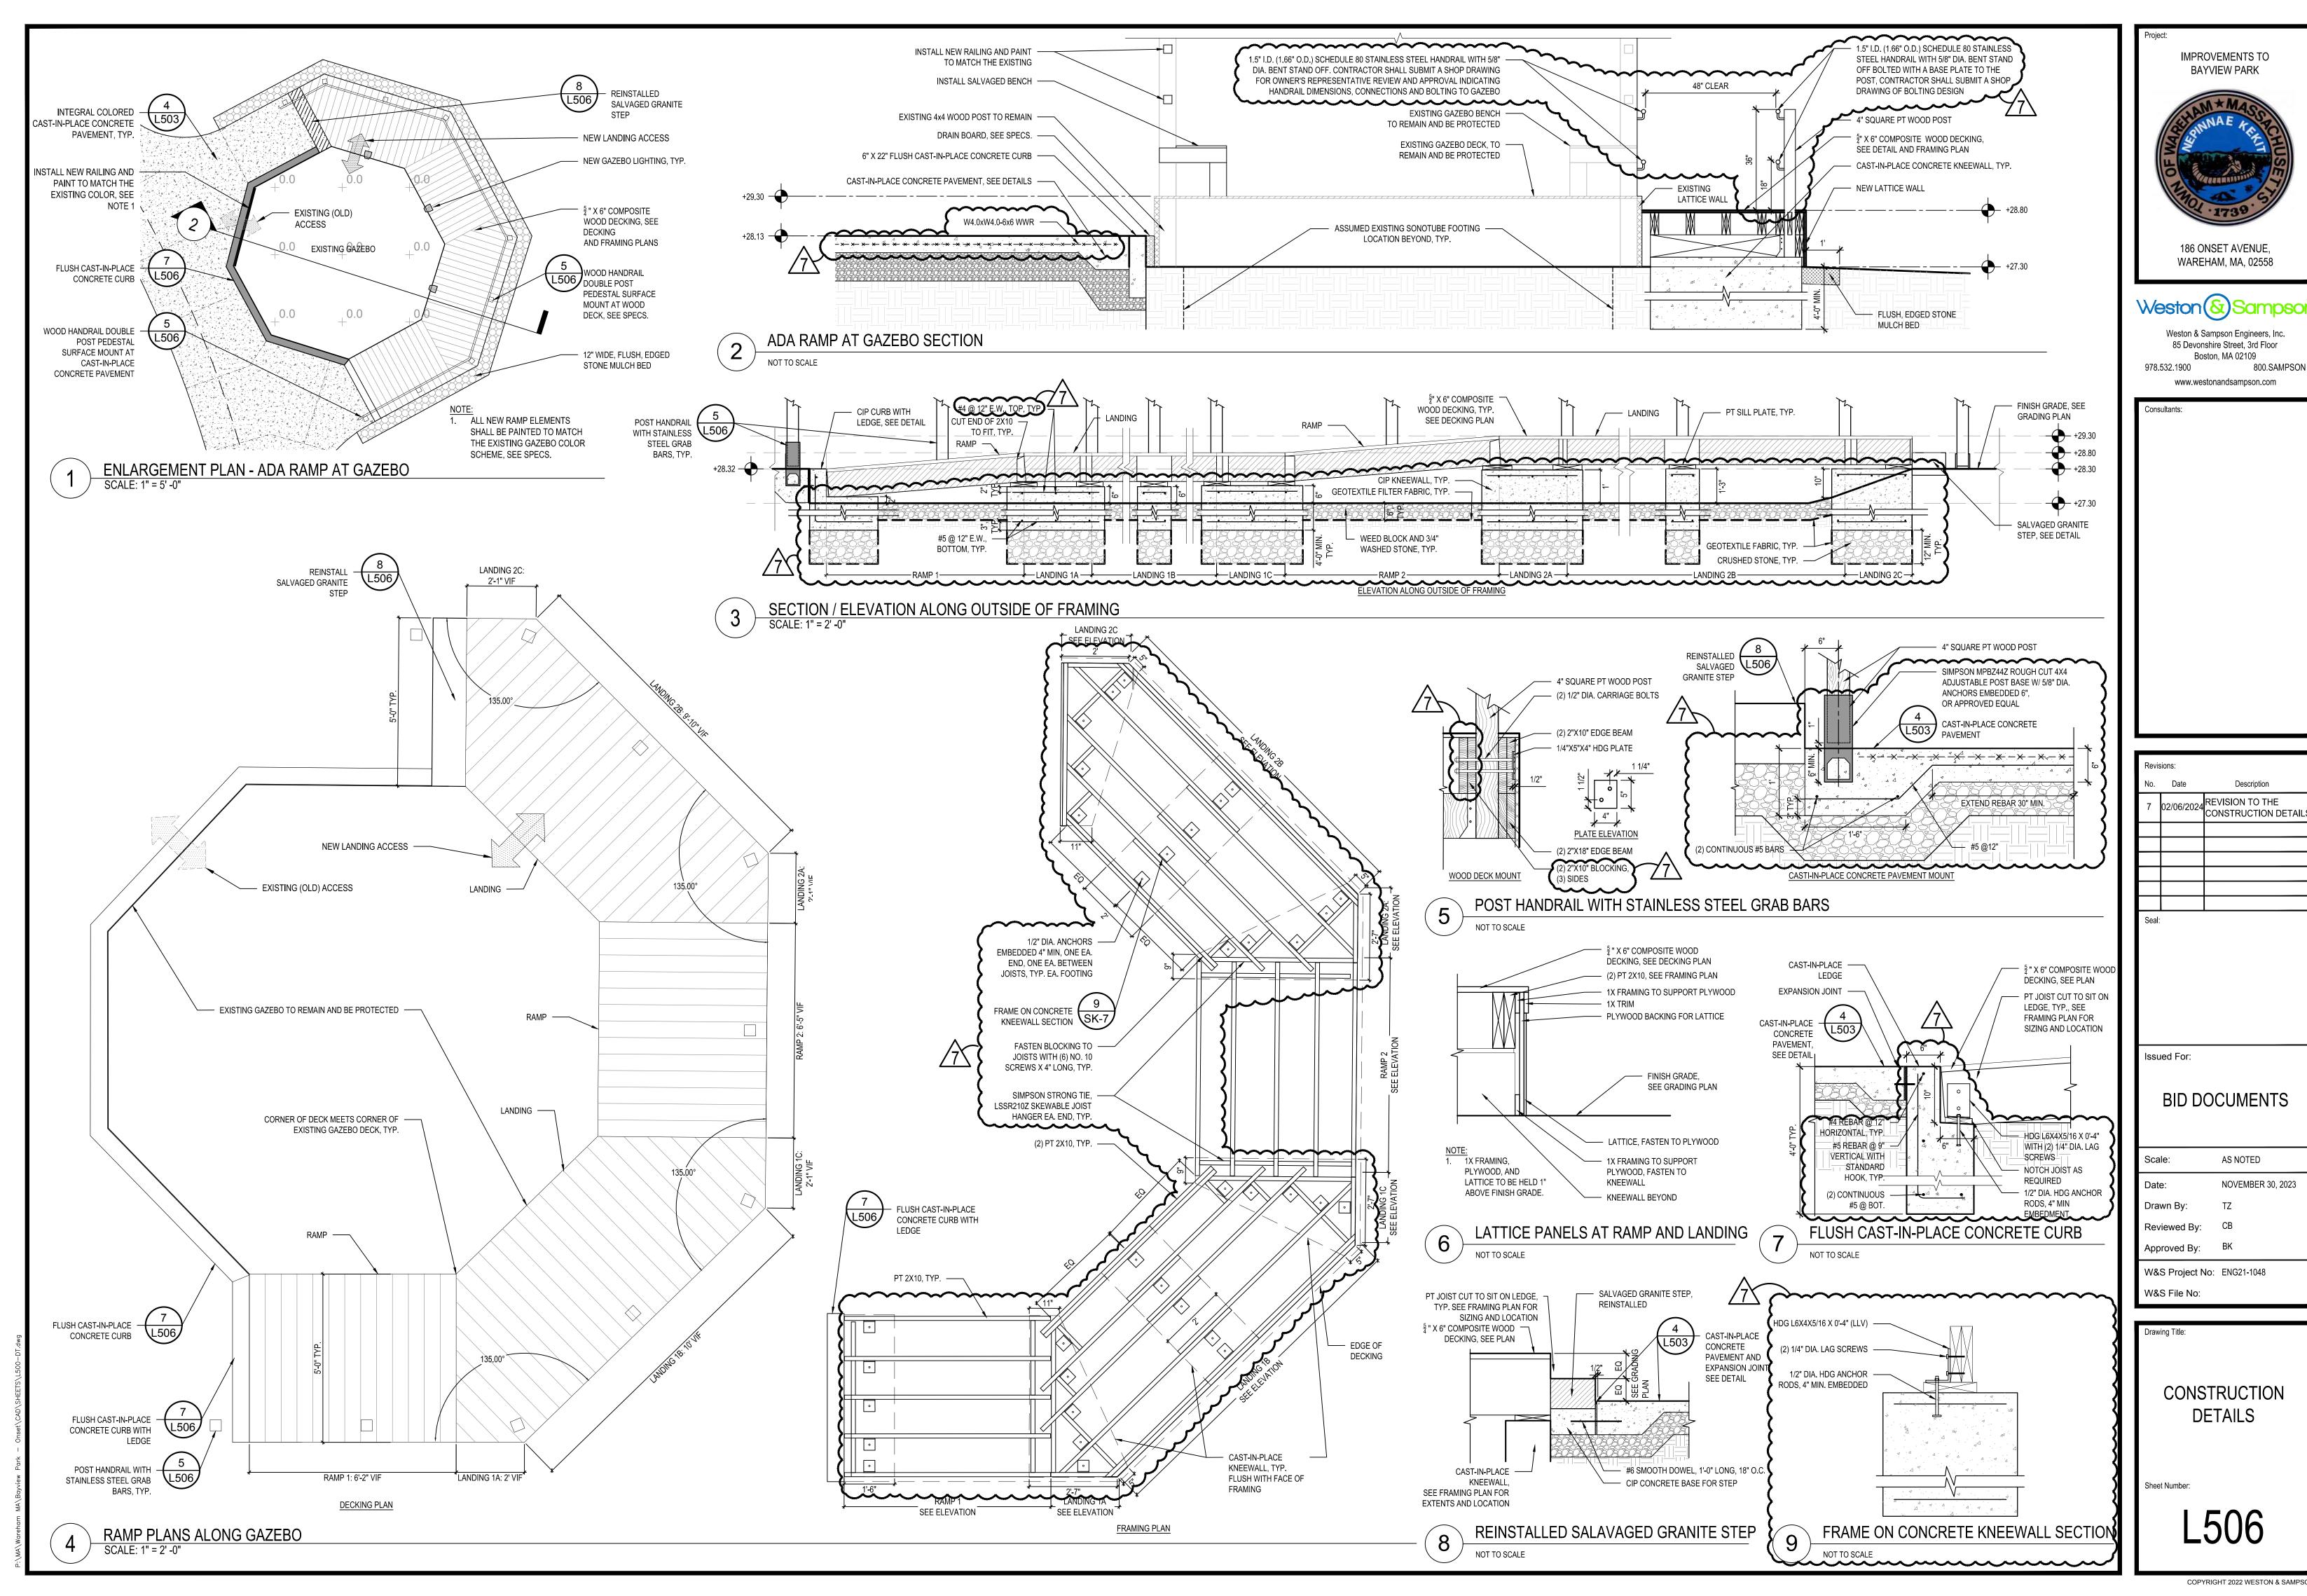

### WRITTEN CHANGES AND CLARIFICATIONS TO DRAWINGS

1. **DELETE:** Sheet L506

**REPLACE:** Sheet L506, per attachment

2. **DELETE:** The limits of the revision cloud on Sheet L130, as shown in SK-6 per attachment

## QUESTIONS AND CLARIFICATIONS

Question 1: Please provide detail for the proposed reinforcement within the concrete footings

for the Gazebo wood ramp system at Bayview Park.

Answer: Reinforcement is included L506, per attachment.

### **ATTACHMENTS:**

L506

SK-6: REVISIONS TO THE ADA RAMP LAYOUT

**END OF ADDENDUM NO. 4** 

Weston & Sampson 85 Devonshire Street, 3rd Floor, Boston, MA 02109 617.412.4480 800.SAMPSON

www.weston and samps on.com