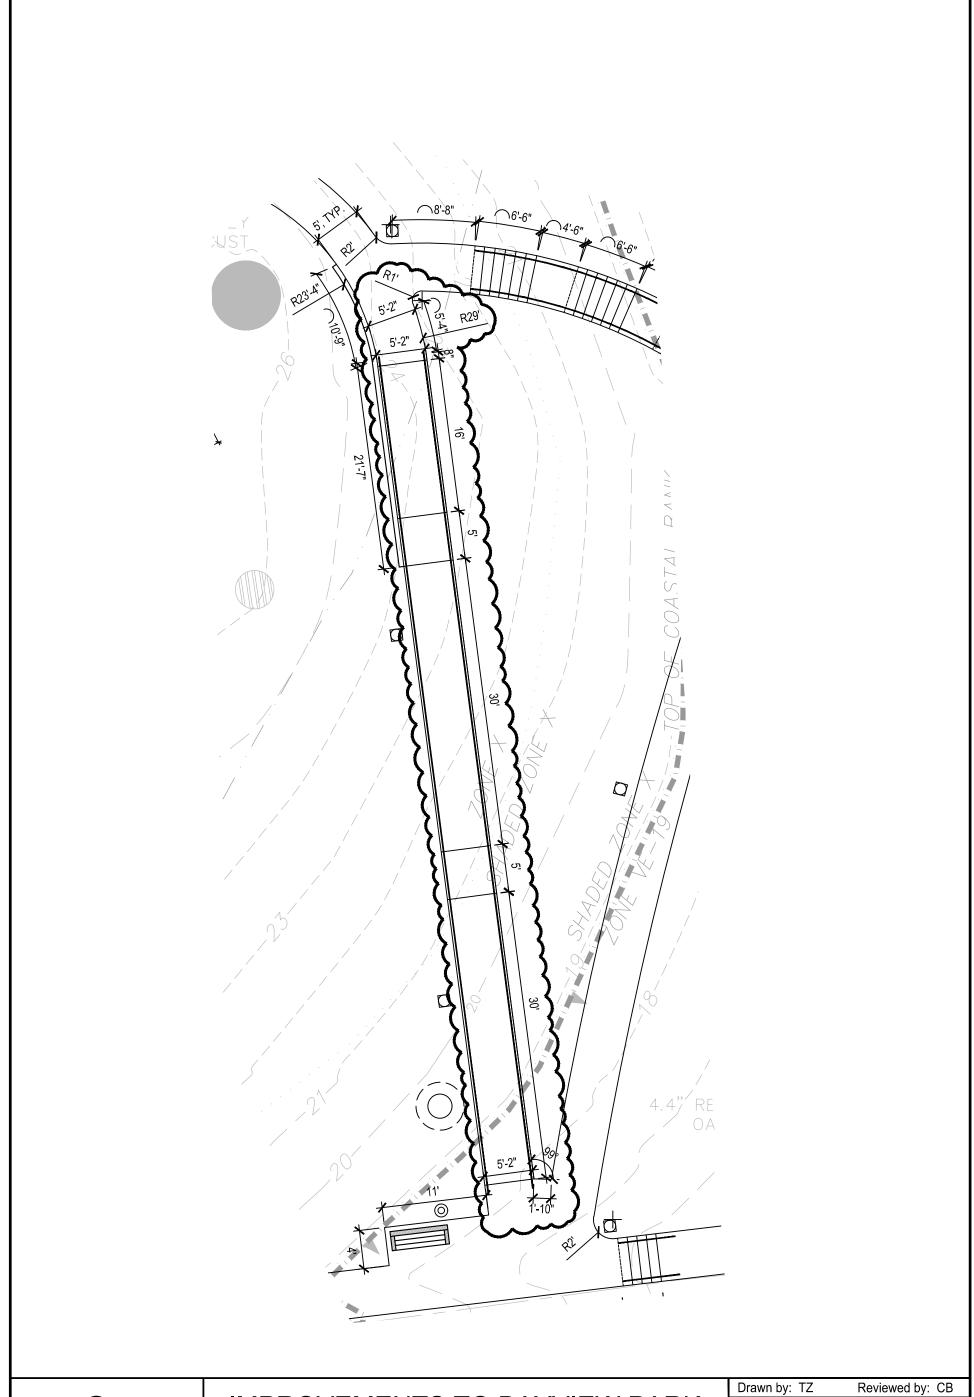

### WRITTEN CHANGES AND CLARIFICATIONS TO DRAWINGS

1. **DELETE:** Sheet L506

**REPLACE:** Sheet L506, per attachment

2. **DELETE:** The limits of the revision cloud on Sheet L130, as shown in SK-6 per attachment

**REPLACE:** SK-6 per attachment

3. **FOR CLARIFICATION:** It shall be noted that SK-4 per Addendum 3 shall be considered a similar replacement for Detail C, Sheet L-1.3 on the Lillian Gregerman Bandshell. Layout on Sheet CM101 and grading on Sheet CG101 of the ramp and surroundings shall accommodate revisions included in SK-4 per Addendum 3.

### **ATTACHMENTS:**

L506

SK-6: REVISIONS TO THE ADA RAMP LAYOUT

**END OF ADDENDUM NO. 4** 

Weston & Sampson 85 Devonshire Street, 3rd Floor, Boston, MA 02109 617.412.4480 800.SAMPSON

www.weston and samps on.com

IMPROVEMENTS TO BAYVIEW PARK

Drawn by: TZ Reviewed by: CB

Date: 02/05/2024

Scale: 1"=10'-0"

REVISIONS TO THE ADA RAMP LAYOUT

SK-6

COPYRIGHT 2022 WESTON & SAMPSON