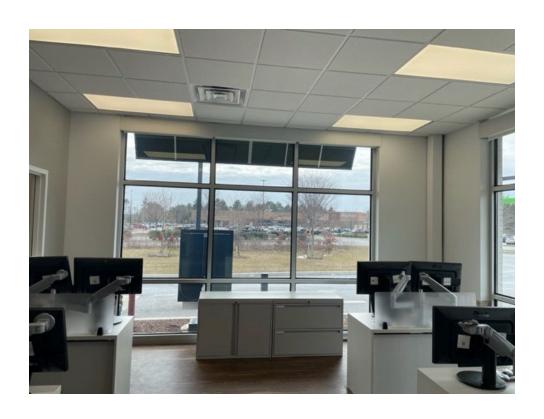

The Massachusetts Air National Guard is seeking the approval from the Town of Wareham to install exterior window graphics for security purposes. The MA Air Guard requires several security features at their recruiting stations. They require a door entry system, security cameras, NVR System, power roller shades, and exterior window graphics. Each feature is an important piece to the overall security of the facility and ultimately the safety of the Service Members.

Article 11: SIGNS, 1172 Signs in Business and Commercial Districts

**9.** Window signs. Window signs shall not exceed more than 25% of the glass area of any window or door of a business. [Amended October 2022 Town Meeting].