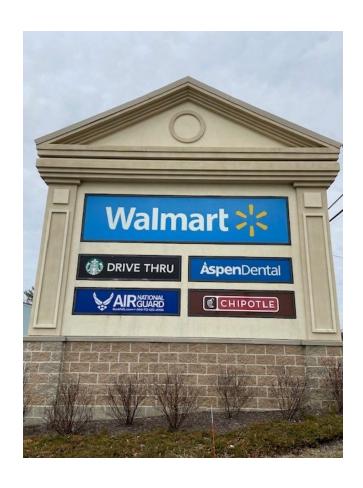

The Massachusetts Air National Guard is seeking the approval from the Town of Wareham to install exterior window graphics for security purposes. The MA Air Guard requires several security features at their recruiting stations. They require a door entry system, security cameras, NVR System, power roller shades, and exterior window graphics. Each feature is an important piece to the overall security of the facility and ultimately the safety of the Service Members.

Article 11: SIGNS, 1172 Signs in Business and Commercial Districts

**9.** Window signs. Window signs shall not exceed more than 25% of the glass area of any window or door of a business. [Amended October 2022 Town Meeting].