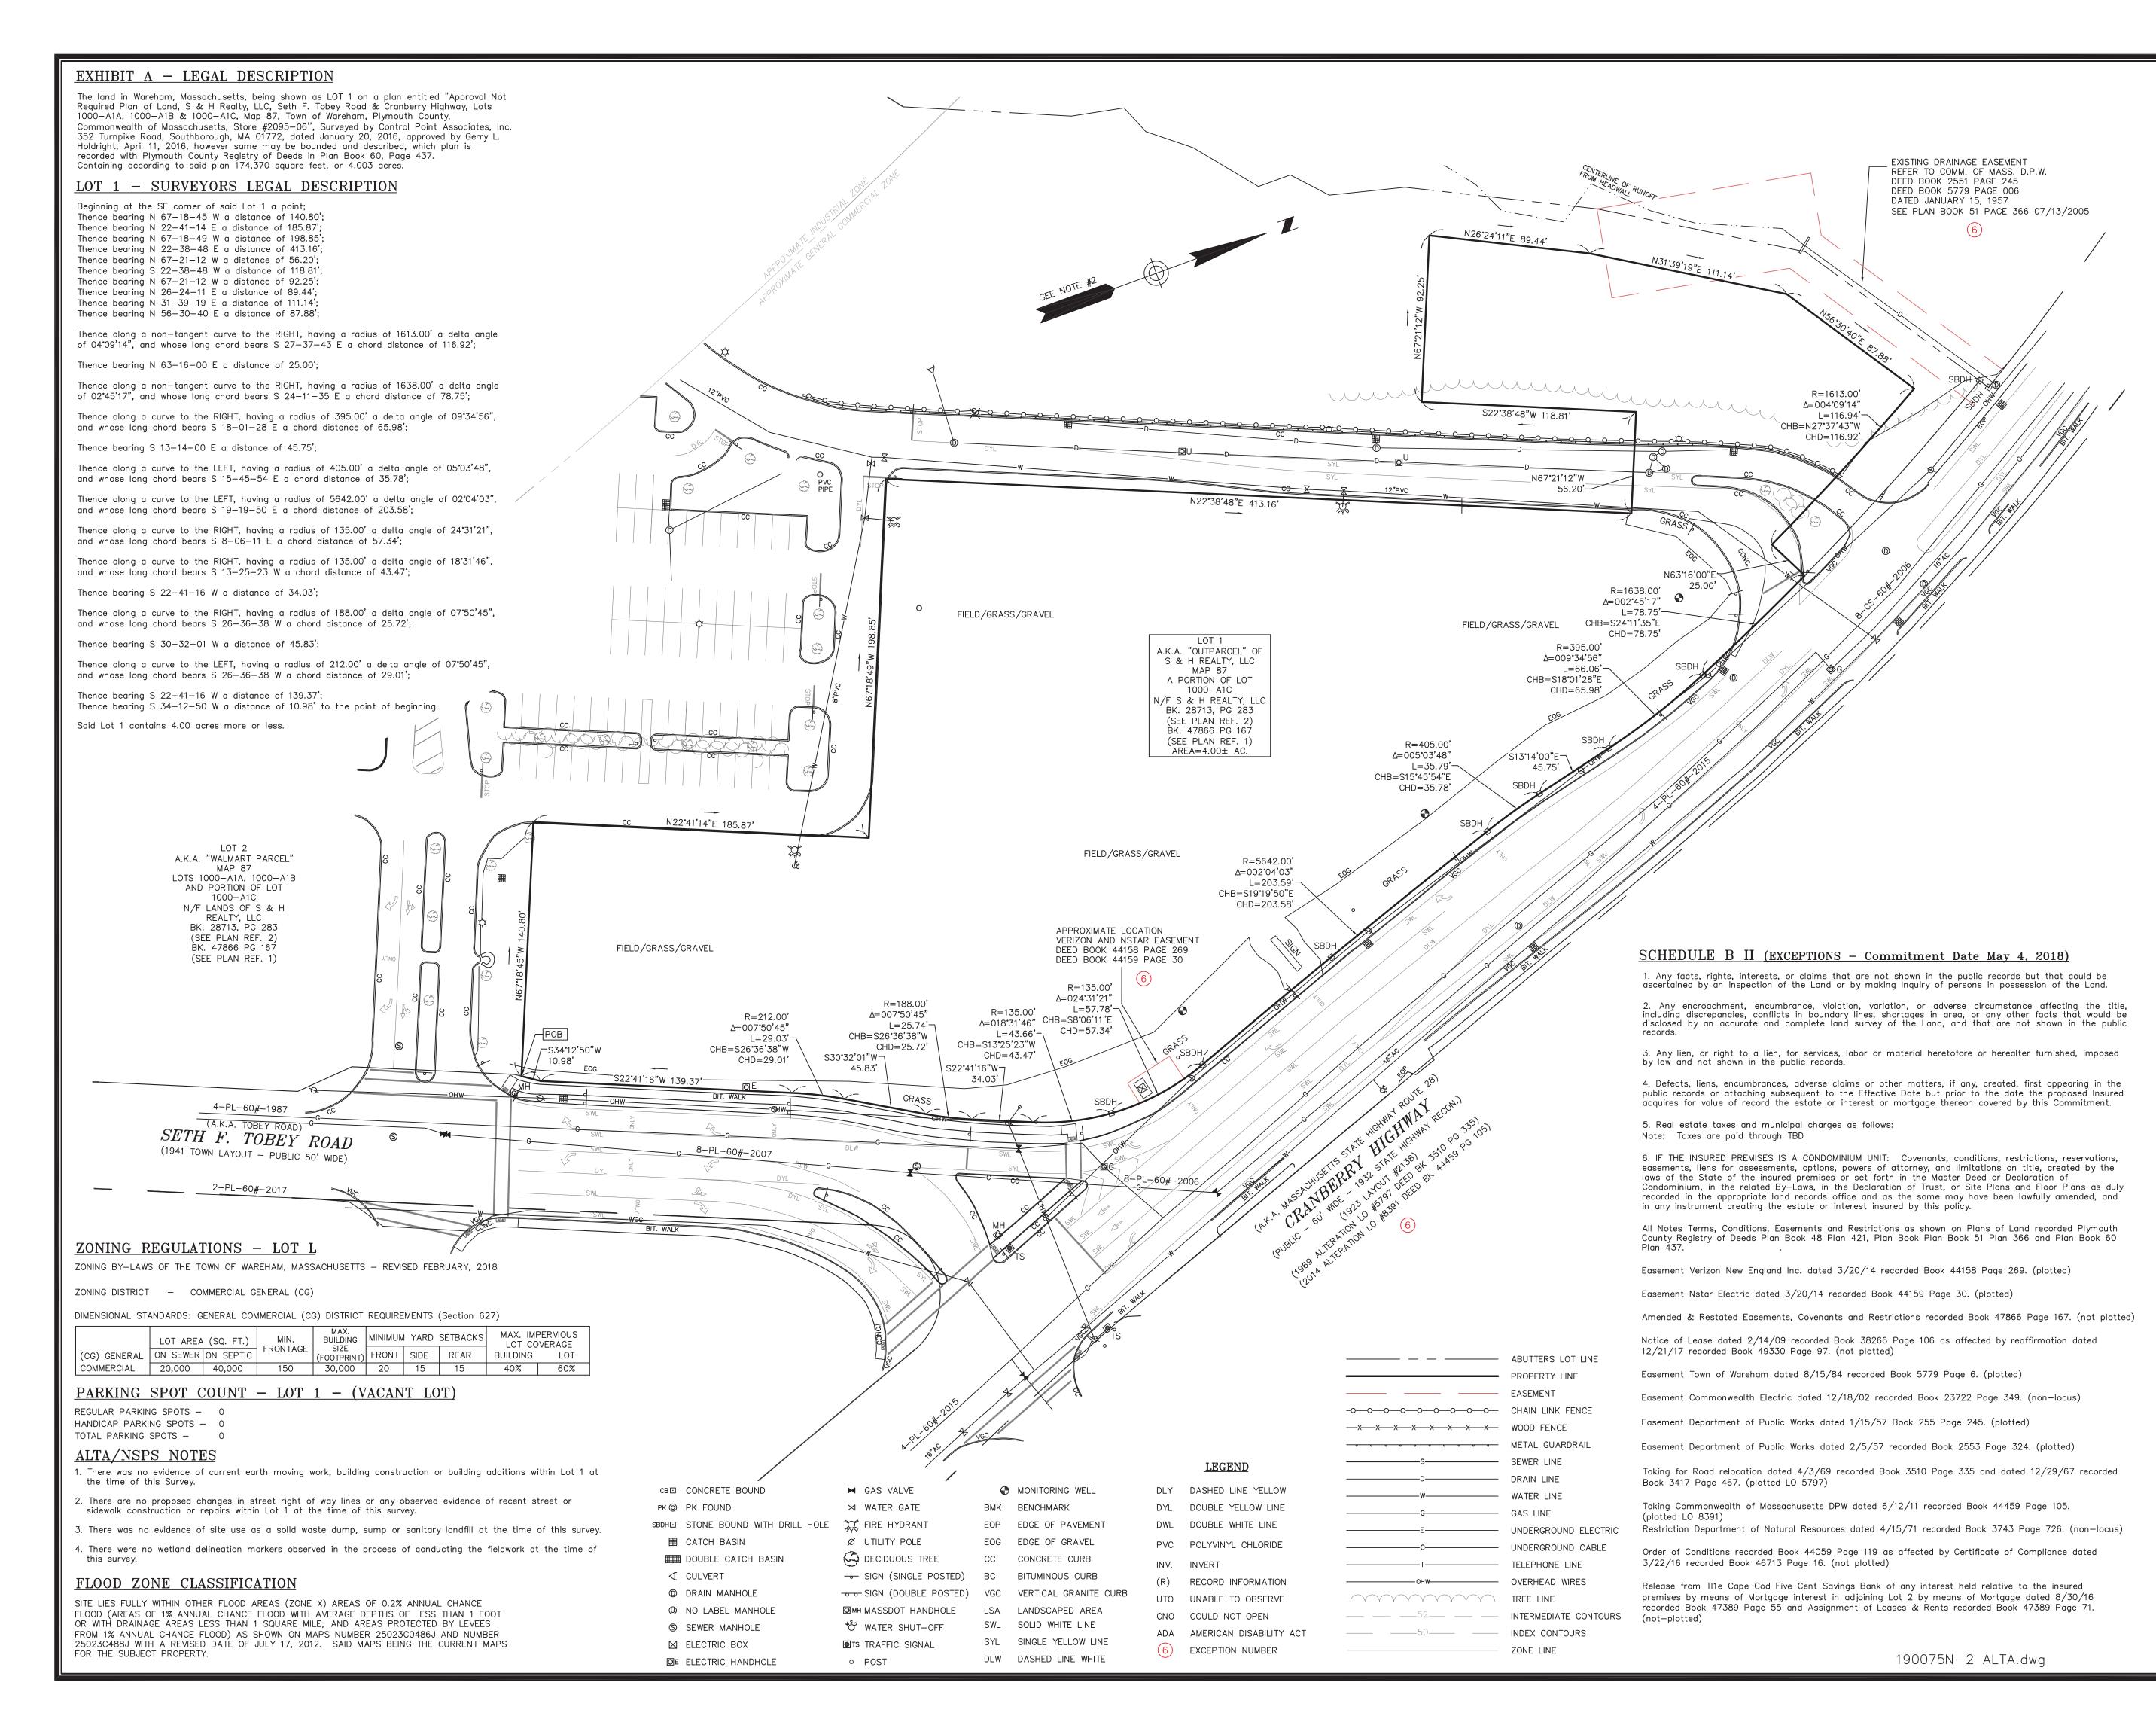

## LOCUS OWNER

LOT 1 S & H REALTY, LLC DEED BOOK 28713 PAGE 283, AND DEED BOOK 47866, PAGE 167

1. THIS PLAN WAS PREPARED FROM AN ACTUAL ON THE GROUND FIELD SURVEY CONDUCTED BY WSP IN MARCH 2018.

2. THE HORIZONTAL DATUM SHOWN HEREON REFERENCES MASSACHUSETTS MAINLAND STATE PLANE COORDINATES NAD83.

3. THE VERTICAL DATUM SHOWN HEREON REFERENCES NAVD88.

4. THE SURVEYED PROPERTY IS SUBJECT BUT NOT LIMITED TO THE INFORMATION SHOWN HEREON. ALL INFORMATION THAT MAY AFFECT THE QUALITY OF THE TITLE TO BOTH THE SUBJECT AND ADJOINING PARCELS SHOULD BE VERIFIED BY AN ACCURATE AND CURRENT TITLE REPORT. THIS SURVEY WAS PREPARED WITHOUT THE BENEFIT OF A CURRENT TITLE REPORT.

## PLAN REFERENCES

REG. NO. 52328

WSP USA, Inc.

. ANR PLAN OF LAND, S & H REALTY, LLC. PREPARED BY CONTROL POINT ASSOCIATES, INC. DATED JANUARY 20, 2016. RECORDED AT THE PLYMOUTH COUNTY REGISTRY OF DEEDS IN PLAN BOOK 60, PAGE 437. 2. ANR PLAN OF LAND, S & H REALTY, LLC. PREPARED BY CHARLES L. ROWLEY & ASSOCIATES. DATED JULY 13, 2005. RECORDED AT THE

## UTILITY STATEMENTS

THE LOCATION OF THE UTILITIES AS SHOWN HEREON HAVE BEEN COMPILED FROM VISIBLE STRUCTURES AND INFORMATION OBTAINED FROM VARIOUS SOURCES. THE ACTUAL LOCATION OF ALL UTILITIES AND UNDERGROUND STRUCTURES SHALL BE CONSIDERED APPROXIMATE AND SHALL BE VERIFIED BY THE OWNER PRIOR TO ANY CONSTRUCTION. THE SURVEYOR MAKES NO GUARANTEES THAT THE UNDERGROUND UTILITIES SHOWN COMPRISE ALL SUCH UTILITIES IN THE AREA, EITHER IN SERVICES OR ABANDONED. THE SURVEYOR FURTHER DOES NOT WARRANT THAT THE UNDERGROUND UTILITIES SHOWN ARE IN THE EXACT LOCATION INDICATED.

#### with QUITCLAIM COVENANTS:

The land in Wareham, Massachusetts, being shown as LOT 1 on a plan entitled "Approval Not Required Plan of Land, S & H Realty, LLC, Seth F. Tobey Road & Cranberry Highway, Lots 1000-A1A, 1000-A1B & 1000-A1C, Map 87, Town of Wareham, Plymouth County, Commonwealth of Massachusetts, Store #2095-06", Surveyed by Control Point Associates, Inc. 352 Turnpike Road, Southborough, MA 01772, dated January 20, 2016, approved by Gerry L. Holdright, April 11, 2016, however same may be bounded and described, which plan is recorded with Plymouth County Registry of Deeds in Plan Book 60, Page 437.

Containing according to said plan 174,370 square feet, or 4.003 acres.

Subject to restrictions and easements in a Notice of Lease with Wal-Mart Stores East, LP dated January 8, 2010 and recorded with Plymouth County Registry of Deeds in Book 38266, Page 106.

Subject to an Easement to Verizon New England Inc. dated March 17, 2014 and recorded with said Registry in Book 44158, Page 269.

Subject to an Easement to Nstar Electric Company and Verizon New England, Inc. dated March 17, 2014 and recorded with said Registry in Book 44159, Page 30.

Subject to a Taking by the Department of Public Works, Division of Highways, acting on behalf of the Commonwealth of Massachusetts dated June 12, 2014 and recorded with said Registry in Book 44459, Page 105.

Fee: \$6,156.00 Cons: \$1,350,000.00

Subject to Amended and Restated Easements with Covenants and Restrictions Affecting Land dated November 14, 2016 and recorded with said Registry in Book 47866, Page 167.