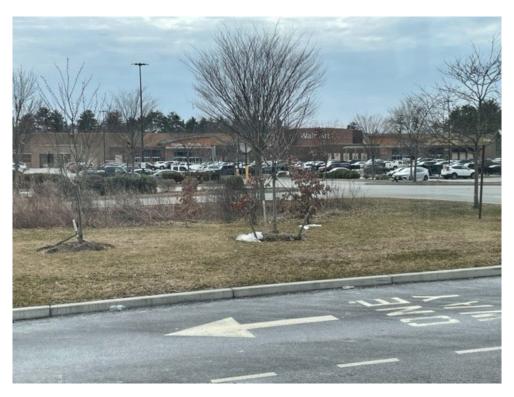

The Massachusetts Air National Guard is seeking the approval from the Town of Wareham to install exterior window graphics for security purposes. The MA Air Guard requires several security features at their recruiting stations. They require a door entry system, security cameras, NVR System, power roller shades, and exterior window graphics. Each feature is an important piece to the overall security of the facility and ultimately the safety of the Service Members.

RE: 1 Seth Toby Road/Map #87, Lot 1

I have reviewed your sign application to add window coverings to 100% of your unit's glass area at 1 Seth Tobey Road, Wareham, MA.

Your application is being denied under the following section of the Wareham Zoning By-Laws: