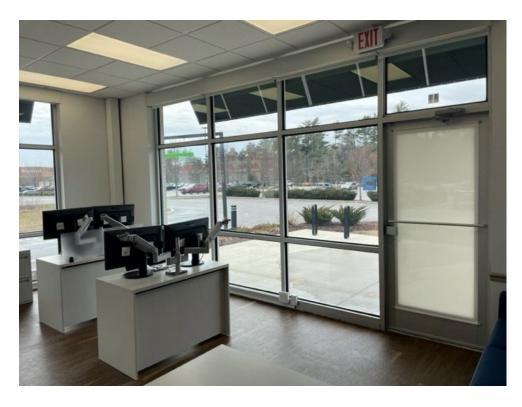

The Massachusetts Air National Guard is seeking the approval from the Town of Wareham to install exterior window graphics for security purposes. The MA Air Guard requires several security features at their recruiting stations. They require a door entry system, security cameras, NVR System, power roller shades, and exterior window graphics. Each feature is an important piece to the overall security of the facility and ultimately the safety of the Service Members.

Article 11: SIGNS, 1172 Signs in Business and Commercial Districts

**9.** Window signs. Window signs shall not exceed more than 25% of the glass area of any window or door of a business. [Amended October 2022 Town Meeting].