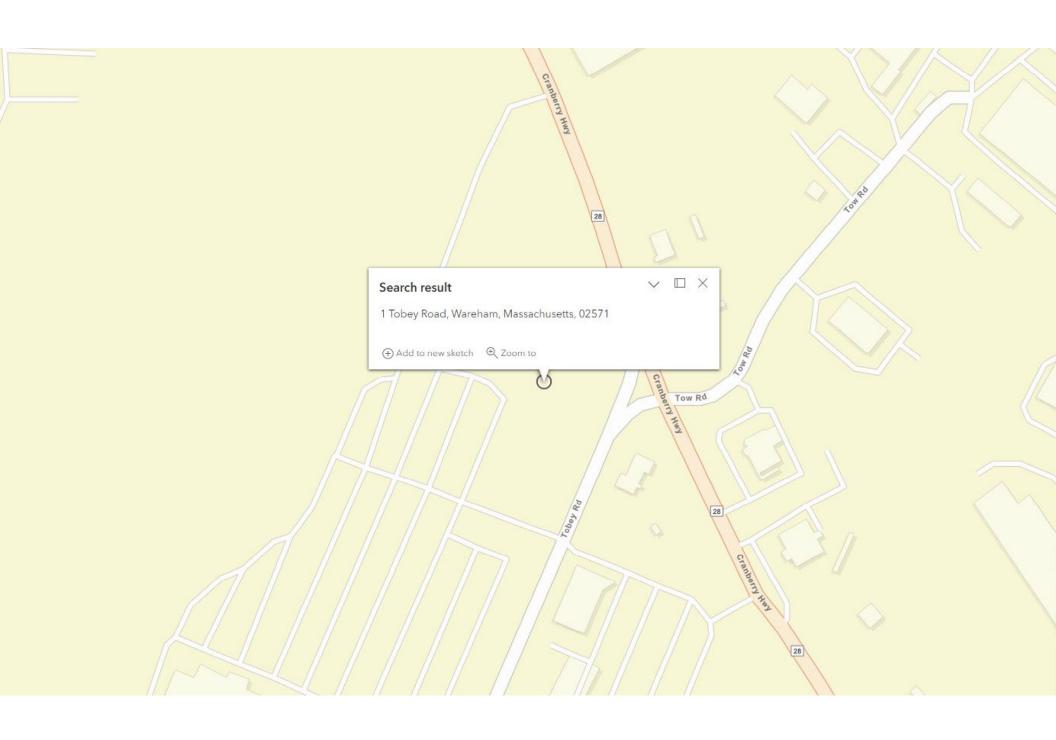

RE: 1 Seth Toby Road/Map #87, Lot 1

I have reviewed your sign application to add window coverings to 100% of your unit's glass area at 1 Seth Tobey Road, Wareham, MA.

Your application is being denied under the following section of the Wareham Zoning By-Laws: