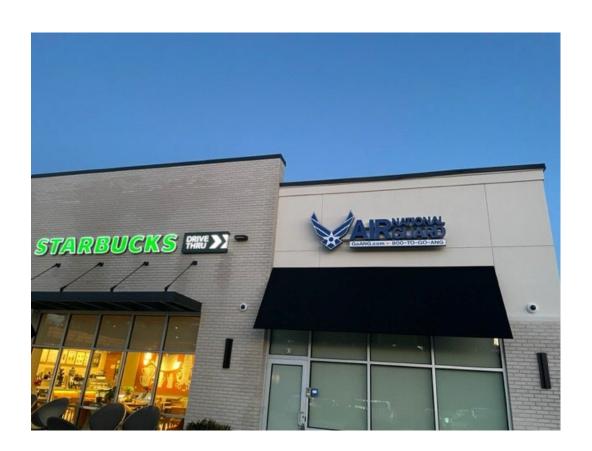

The Massachusetts Air National Guard is seeking the approval from the Town of Wareham to install exterior window graphics for security purposes. The MA Air Guard requires several security features at their recruiting stations. They require a door entry system, security cameras, NVR System, power roller shades, and exterior window graphics. Each feature is an important piece to the overall security of the facility and ultimately the safety of the Service Members.

Article 11: SIGNS, 1172 Signs in Business and Commercial Districts

**9.** Window signs. Window signs shall not exceed more than 25% of the glass area of any window or door of a business. [Amended October 2022 Town Meeting].