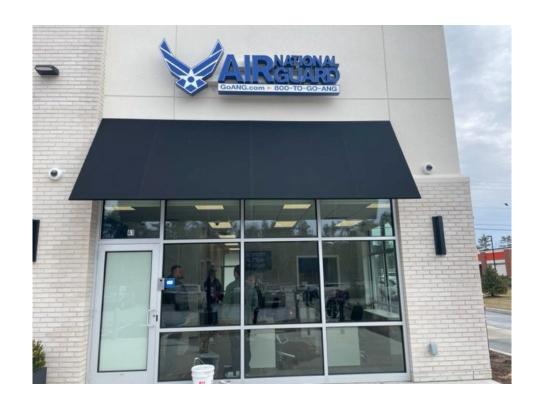

The Massachusetts Air National Guard is seeking the approval from the Town of Wareham to install exterior window graphics for security purposes. The MA Air Guard requires several security features at their recruiting stations. They require a door entry system, security cameras, NVR System, power roller shades, and exterior window graphics. Each feature is an important piece to the overall security of the facility and ultimately the safety of the Service Members.

Article 11: SIGNS, 1172 Signs in Business and Commercial Districts

**9.** Window signs. Window signs shall not exceed more than 25% of the glass area of any window or door of a business. [Amended October 2022 Town Meeting].